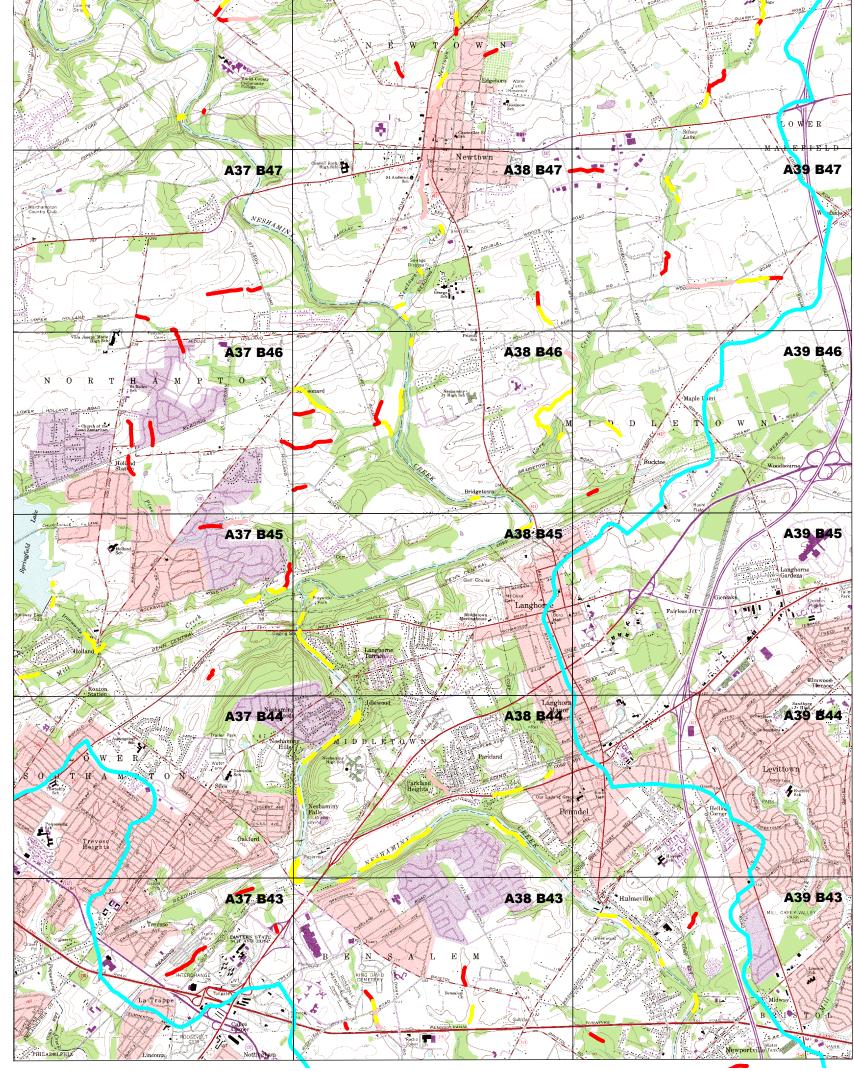

**Forest Buffer Status** Both Sides Lacking One Side Lacking Partial Buffer

Aerial Photograph Index

**Neshaminy Creek Watershed Boundary** 

Heritage Conservancy, Penn State University (PASDA), US Geological Survey, DVRPC.