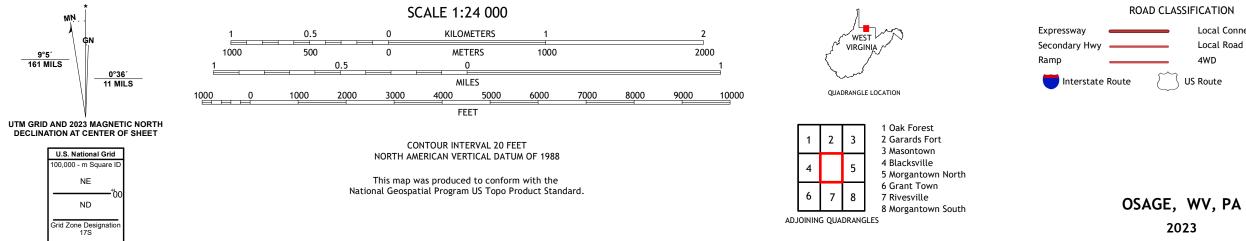

## U.S. DEPARTMENT OF THE INTERIOR U.S. GEOLOGICAL SURVEY

OSAGE QUADRANGLE WEST VIRGINIA - PENNSYLVANIA 7.5-MINUTE SERIES

Produced by the United States Geological Survey North American Datum of 1983 (NAD83) World Geodetic System of 1984 (WGS84). Projection and 1 000-meter grid:Universal Transverse Mercator, Zone 175 This map is not a legal document. Boundaries may be generalized for this map scale. Private lands within government reservations may not be shown. Obtain permission before entering private lands.