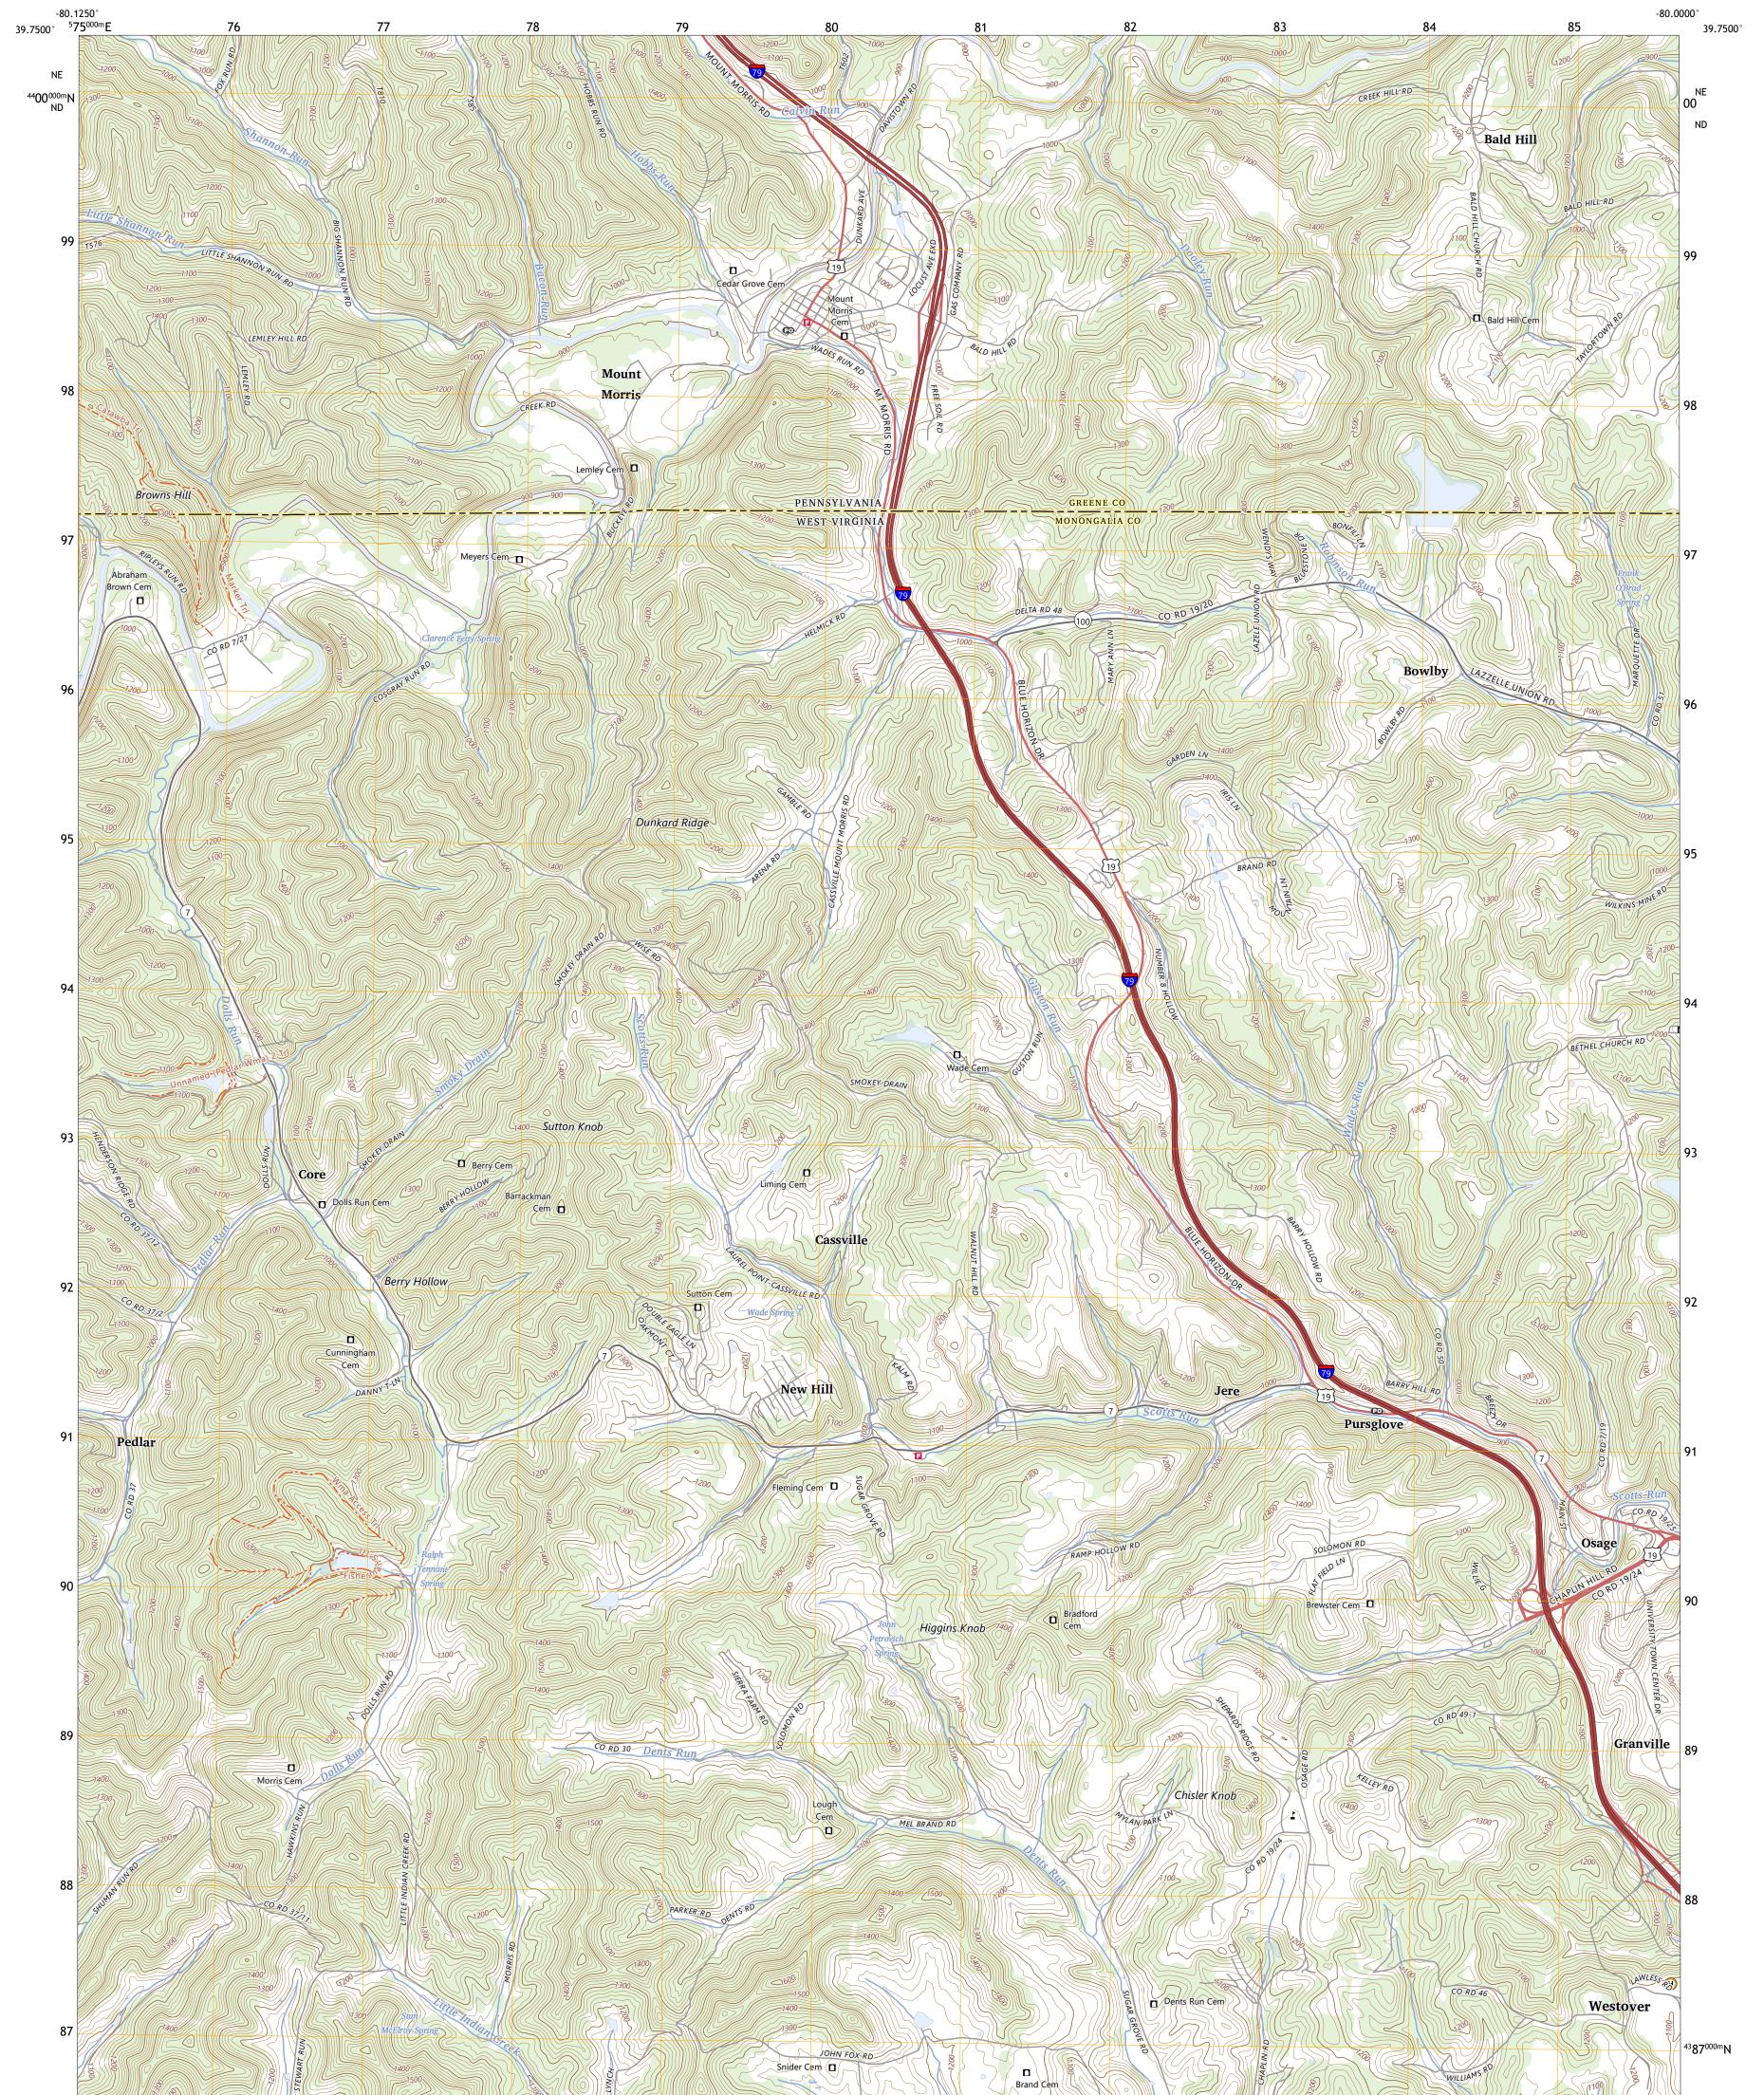

## U.S. DEPARTMENT OF THE INTERIOR U.S. GEOLOGICAL SURVEY

OSAGE QUADRANGLE WEST VIRGINIA - PENNSYLVANIA 7.5-MINUTE SERIES

Produced by the United States Geological Survey North American Datum of 1983 (NAD83) World Geodetic System of 1984 (WGS84). Projection and 1 000-meter grid:Universal Transverse Mercator, Zone 175 This map is not a legal document. Boundaries may be generalized for this map scale. Private lands within government reservations may not be shown. Obtain permission before entering private lands.