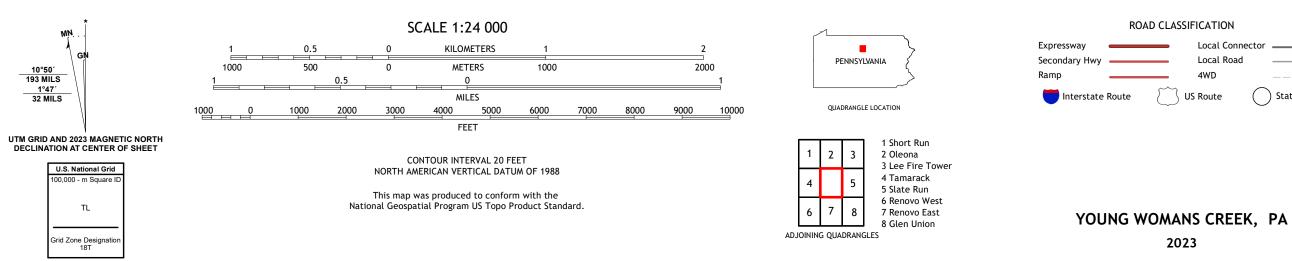

Imagery.... Roads..... Names..... Hydrography..... Contours..... Boundaries.... Wetlands... ..FWS National Wetlands Inventory 1983

Local Connector

State Route

Local Road

4WD

US Route

2023

\_\_\_\_\_