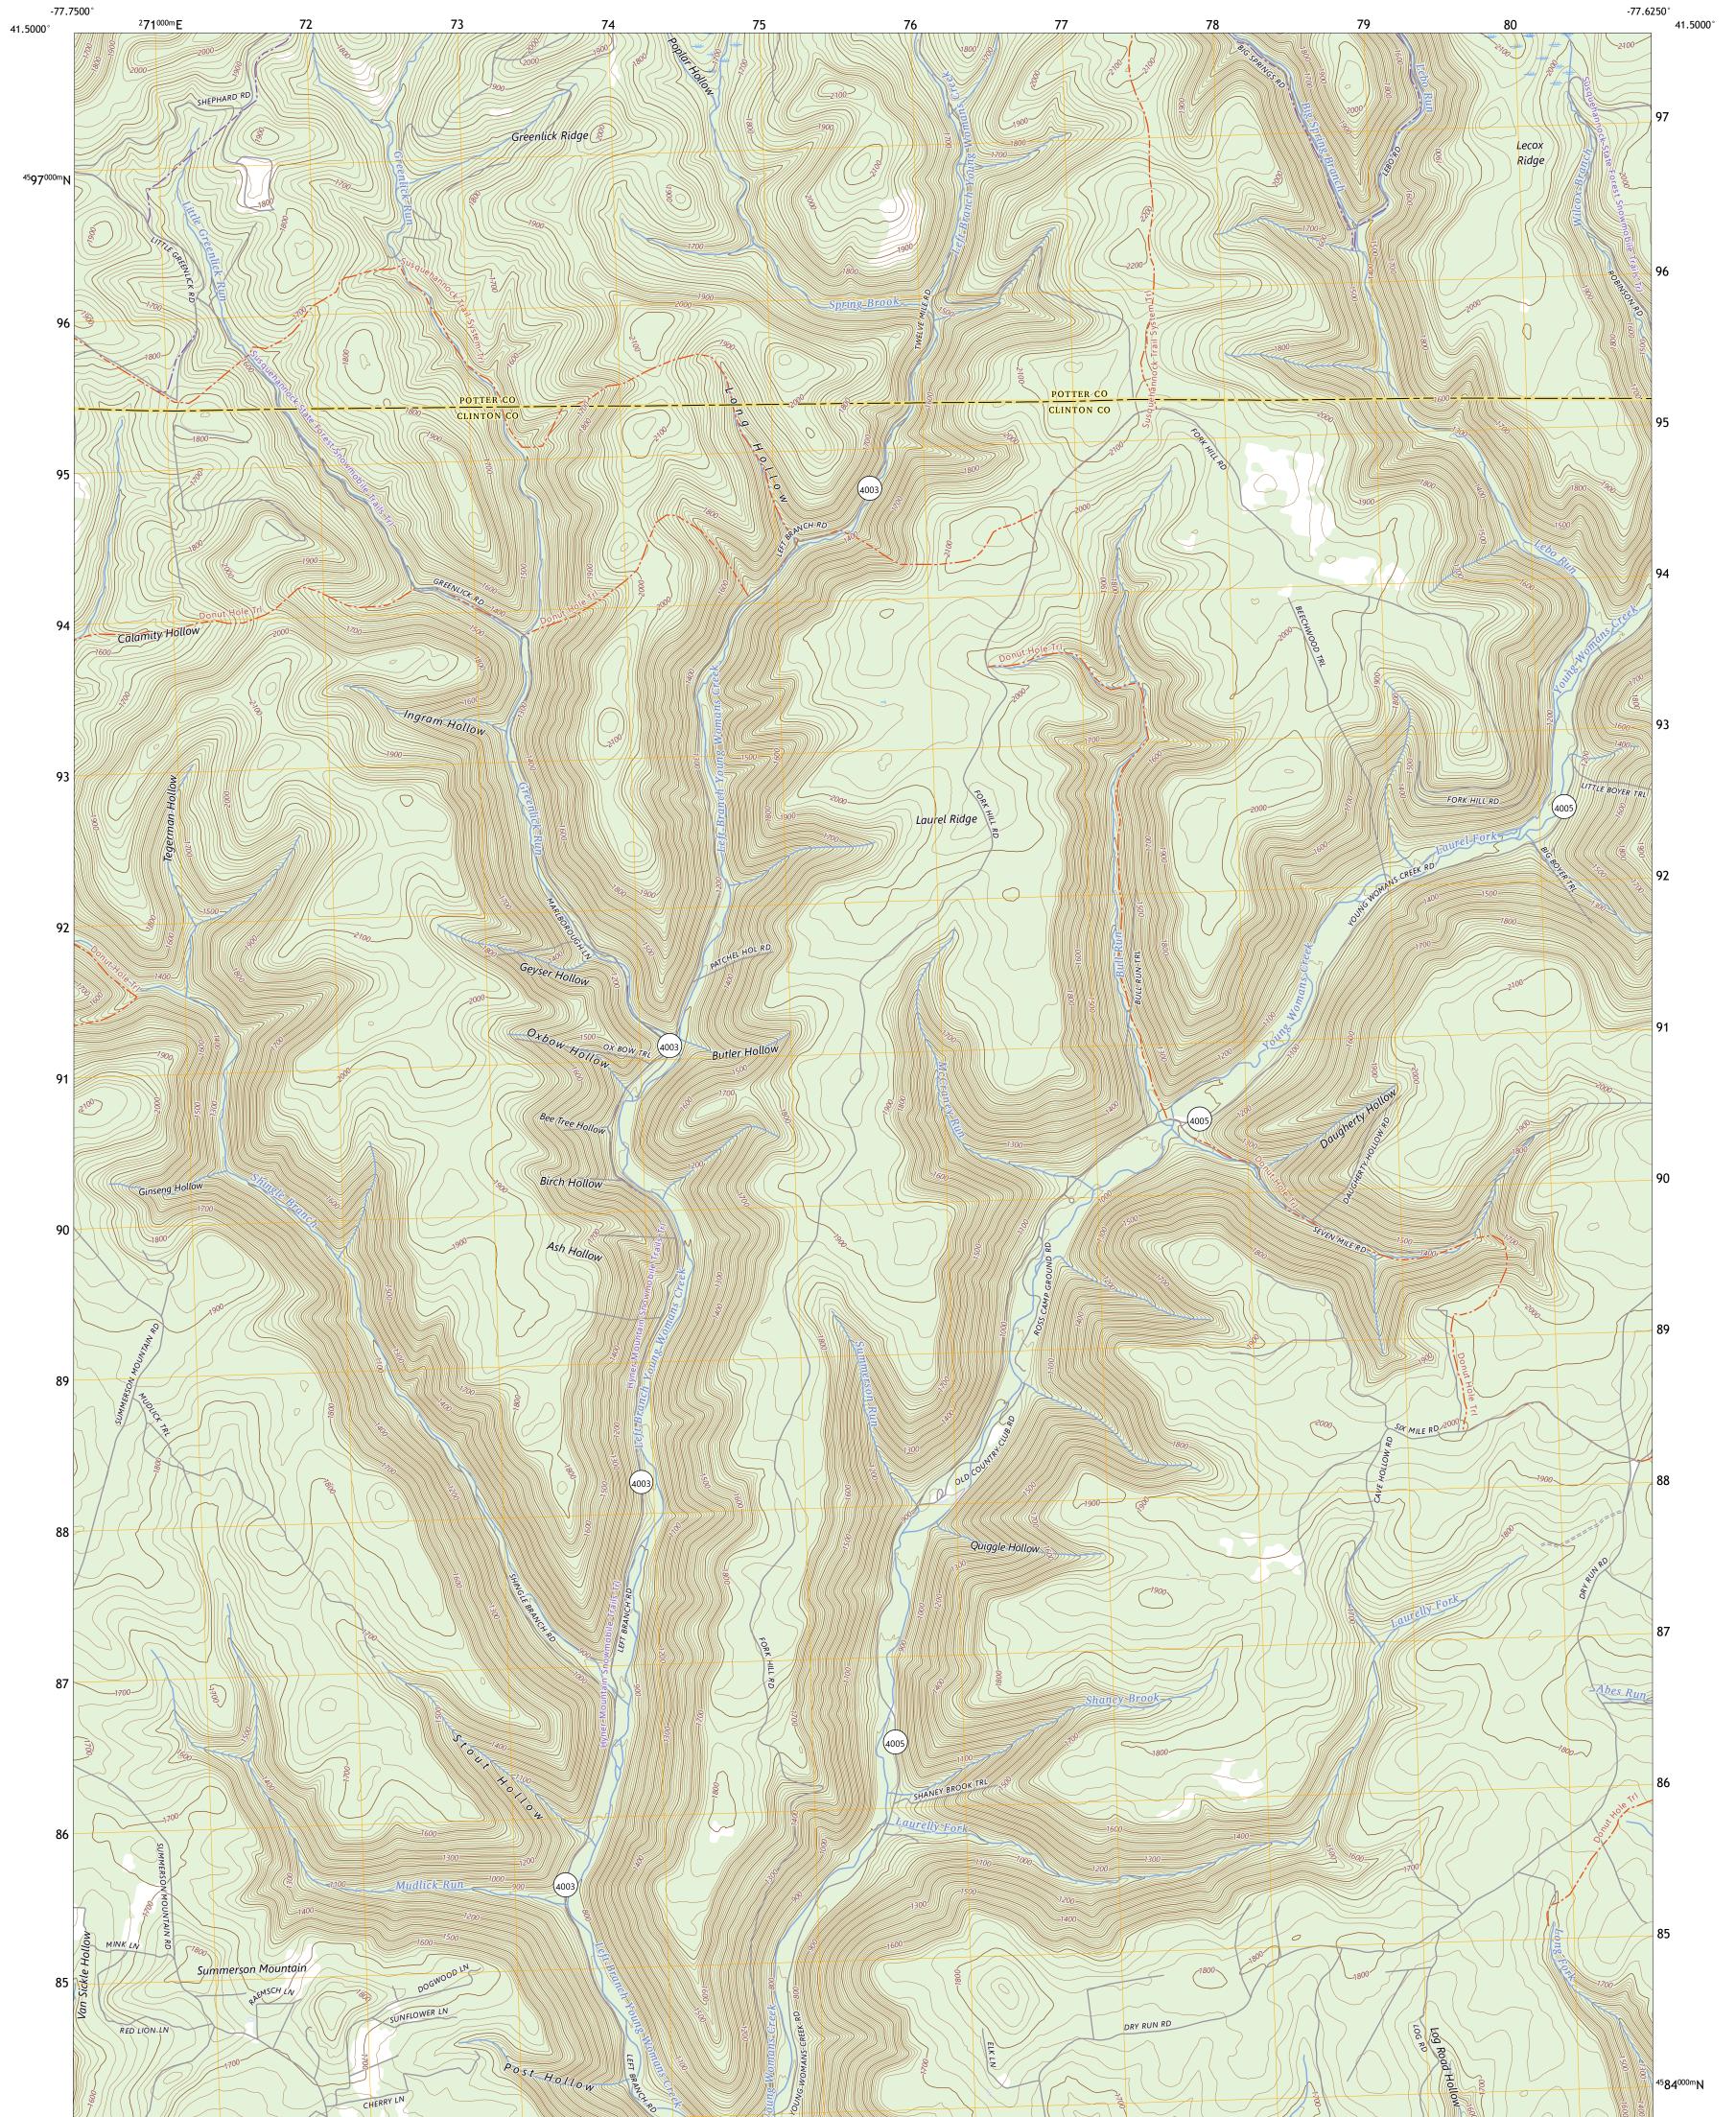

YOUNG WOMANS CREEK QUADRANGLE PENNSYLVANIA 7.5-MINUTE SERIES

Produced by the United States Geological Survey North American Datum of 1983 (NAD83) World Geodetic System of 1984 (WGS84). Projection and 1 000-meter grid:Universal Transverse Mercator, Zone 18T This map is not a legal document. Boundaries may be generalized for this map scale. Private lands within government reservations may not be shown. Obtain permission before entering private lands.