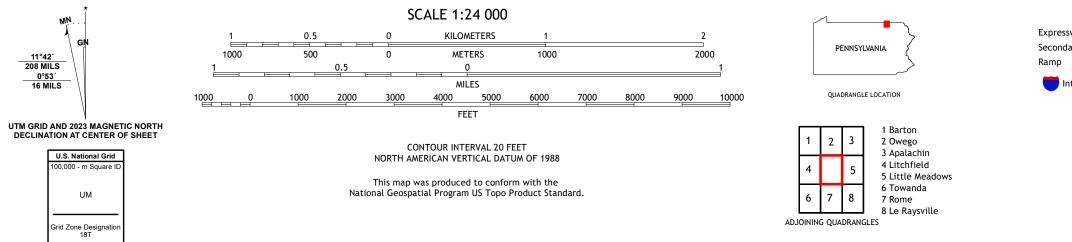

by the United States Geological Survey North American Datum of 1983 (NAD83) World Geodetic System of 1984 (WGS84). Projection and 1 000-meter grid:Universal Transverse Mercator, Zone 18T This map is not a legal document. Boundaries may be generalized for this map scale. Private lands within government reservations may not be shown. Obtain permission before entering private lands.

Imagery.... Roads..... Names..... ......NAIP, September 2017 - December 2017 .....U.S. Census Bureau, 2016 - 2016 .....GNIS, 1979 - 2022 .....National Hydrography Dataset, 2001 - 2021 .....National Elevation Dataset, 2022 .....Multiple sources; see metadata file 2021 - 2022 Hydrography..... Contours.. Boundaries.... ..FWS National Wetlands Inventory 1976 - 1977 Wetlands....

MŅ.

11°42′ 208 MILS

0°53′ 16 MILS





WINDHAM, PA, NY

2023