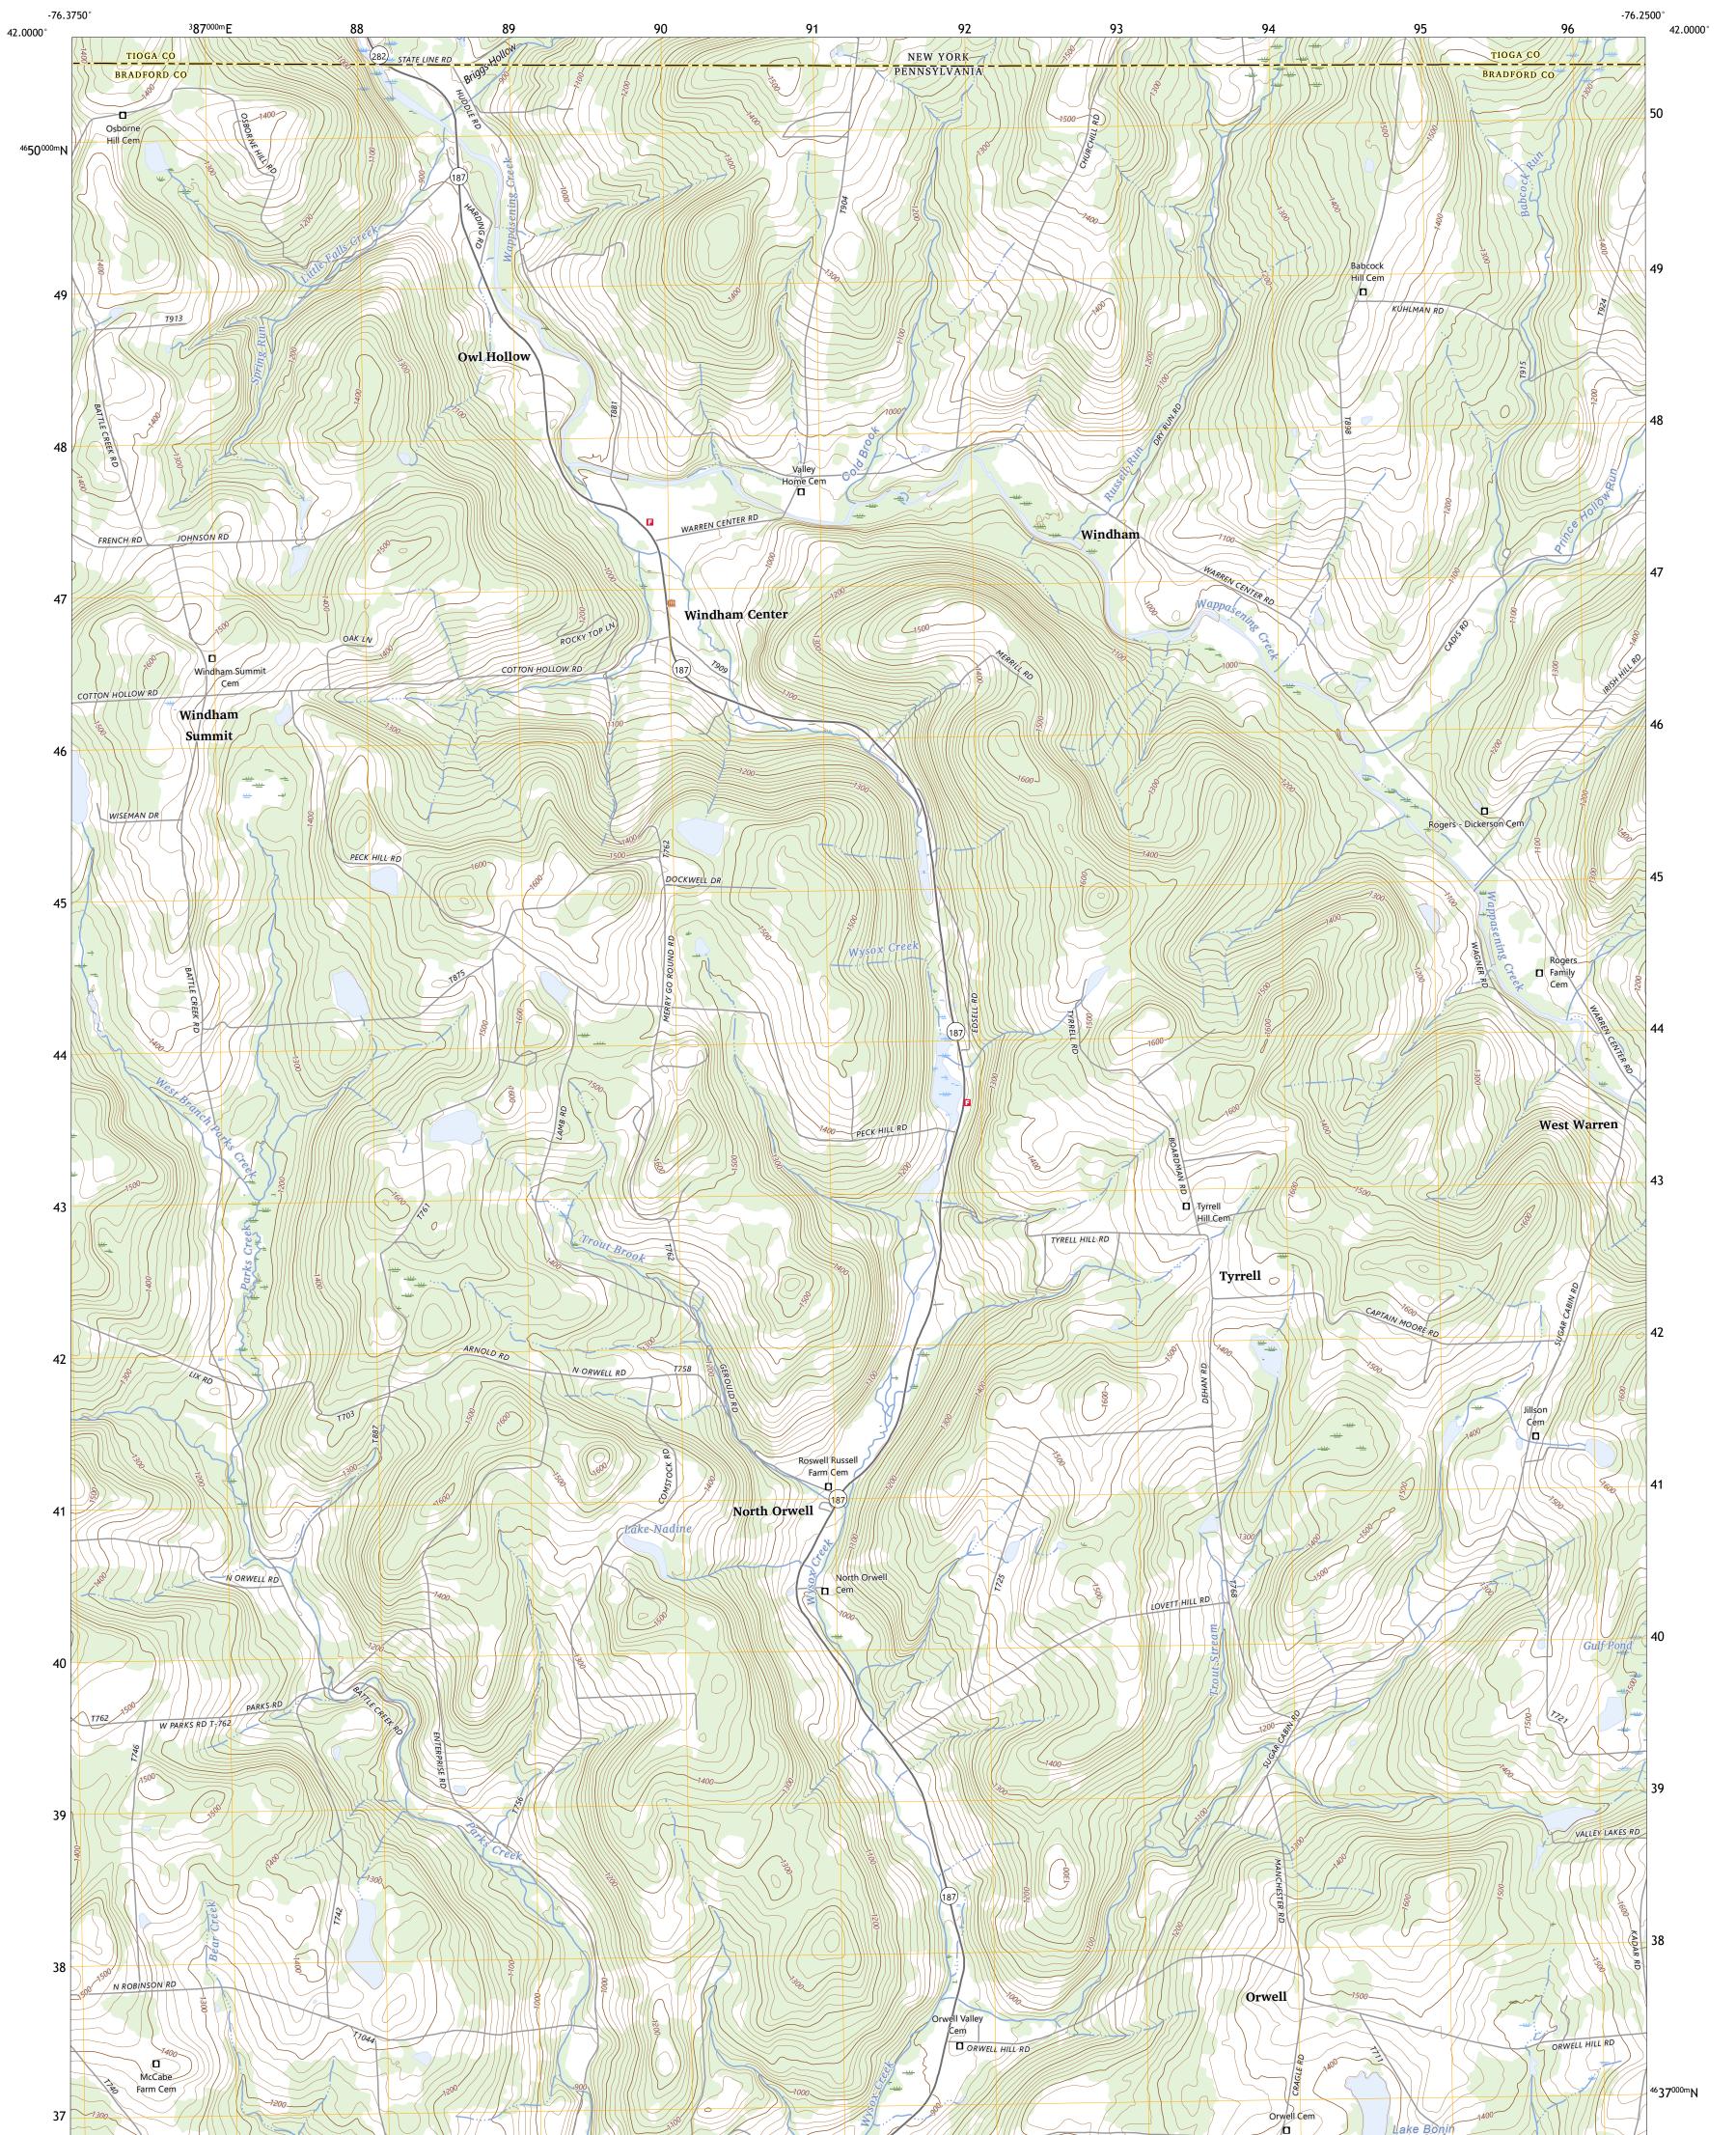

## U.S. DEPARTMENT OF THE INTERIOR U.S. GEOLOGICAL SURVEY

WINDHAM QUADRANGLE PENNSYLVANIA - NEW YORK 7.5-MINUTE SERIES

Produced by the United States Geological Survey North American Datum of 1983 (NAD83) World Geodetic System of 1984 (WGS84). Projection and 1 000-meter grid:Universal Transverse Mercator, Zone 18T This map is not a legal document. Boundaries may be generalized for this map scale. Private lands within government reservations may not be shown. Obtain permission before entering private lands.