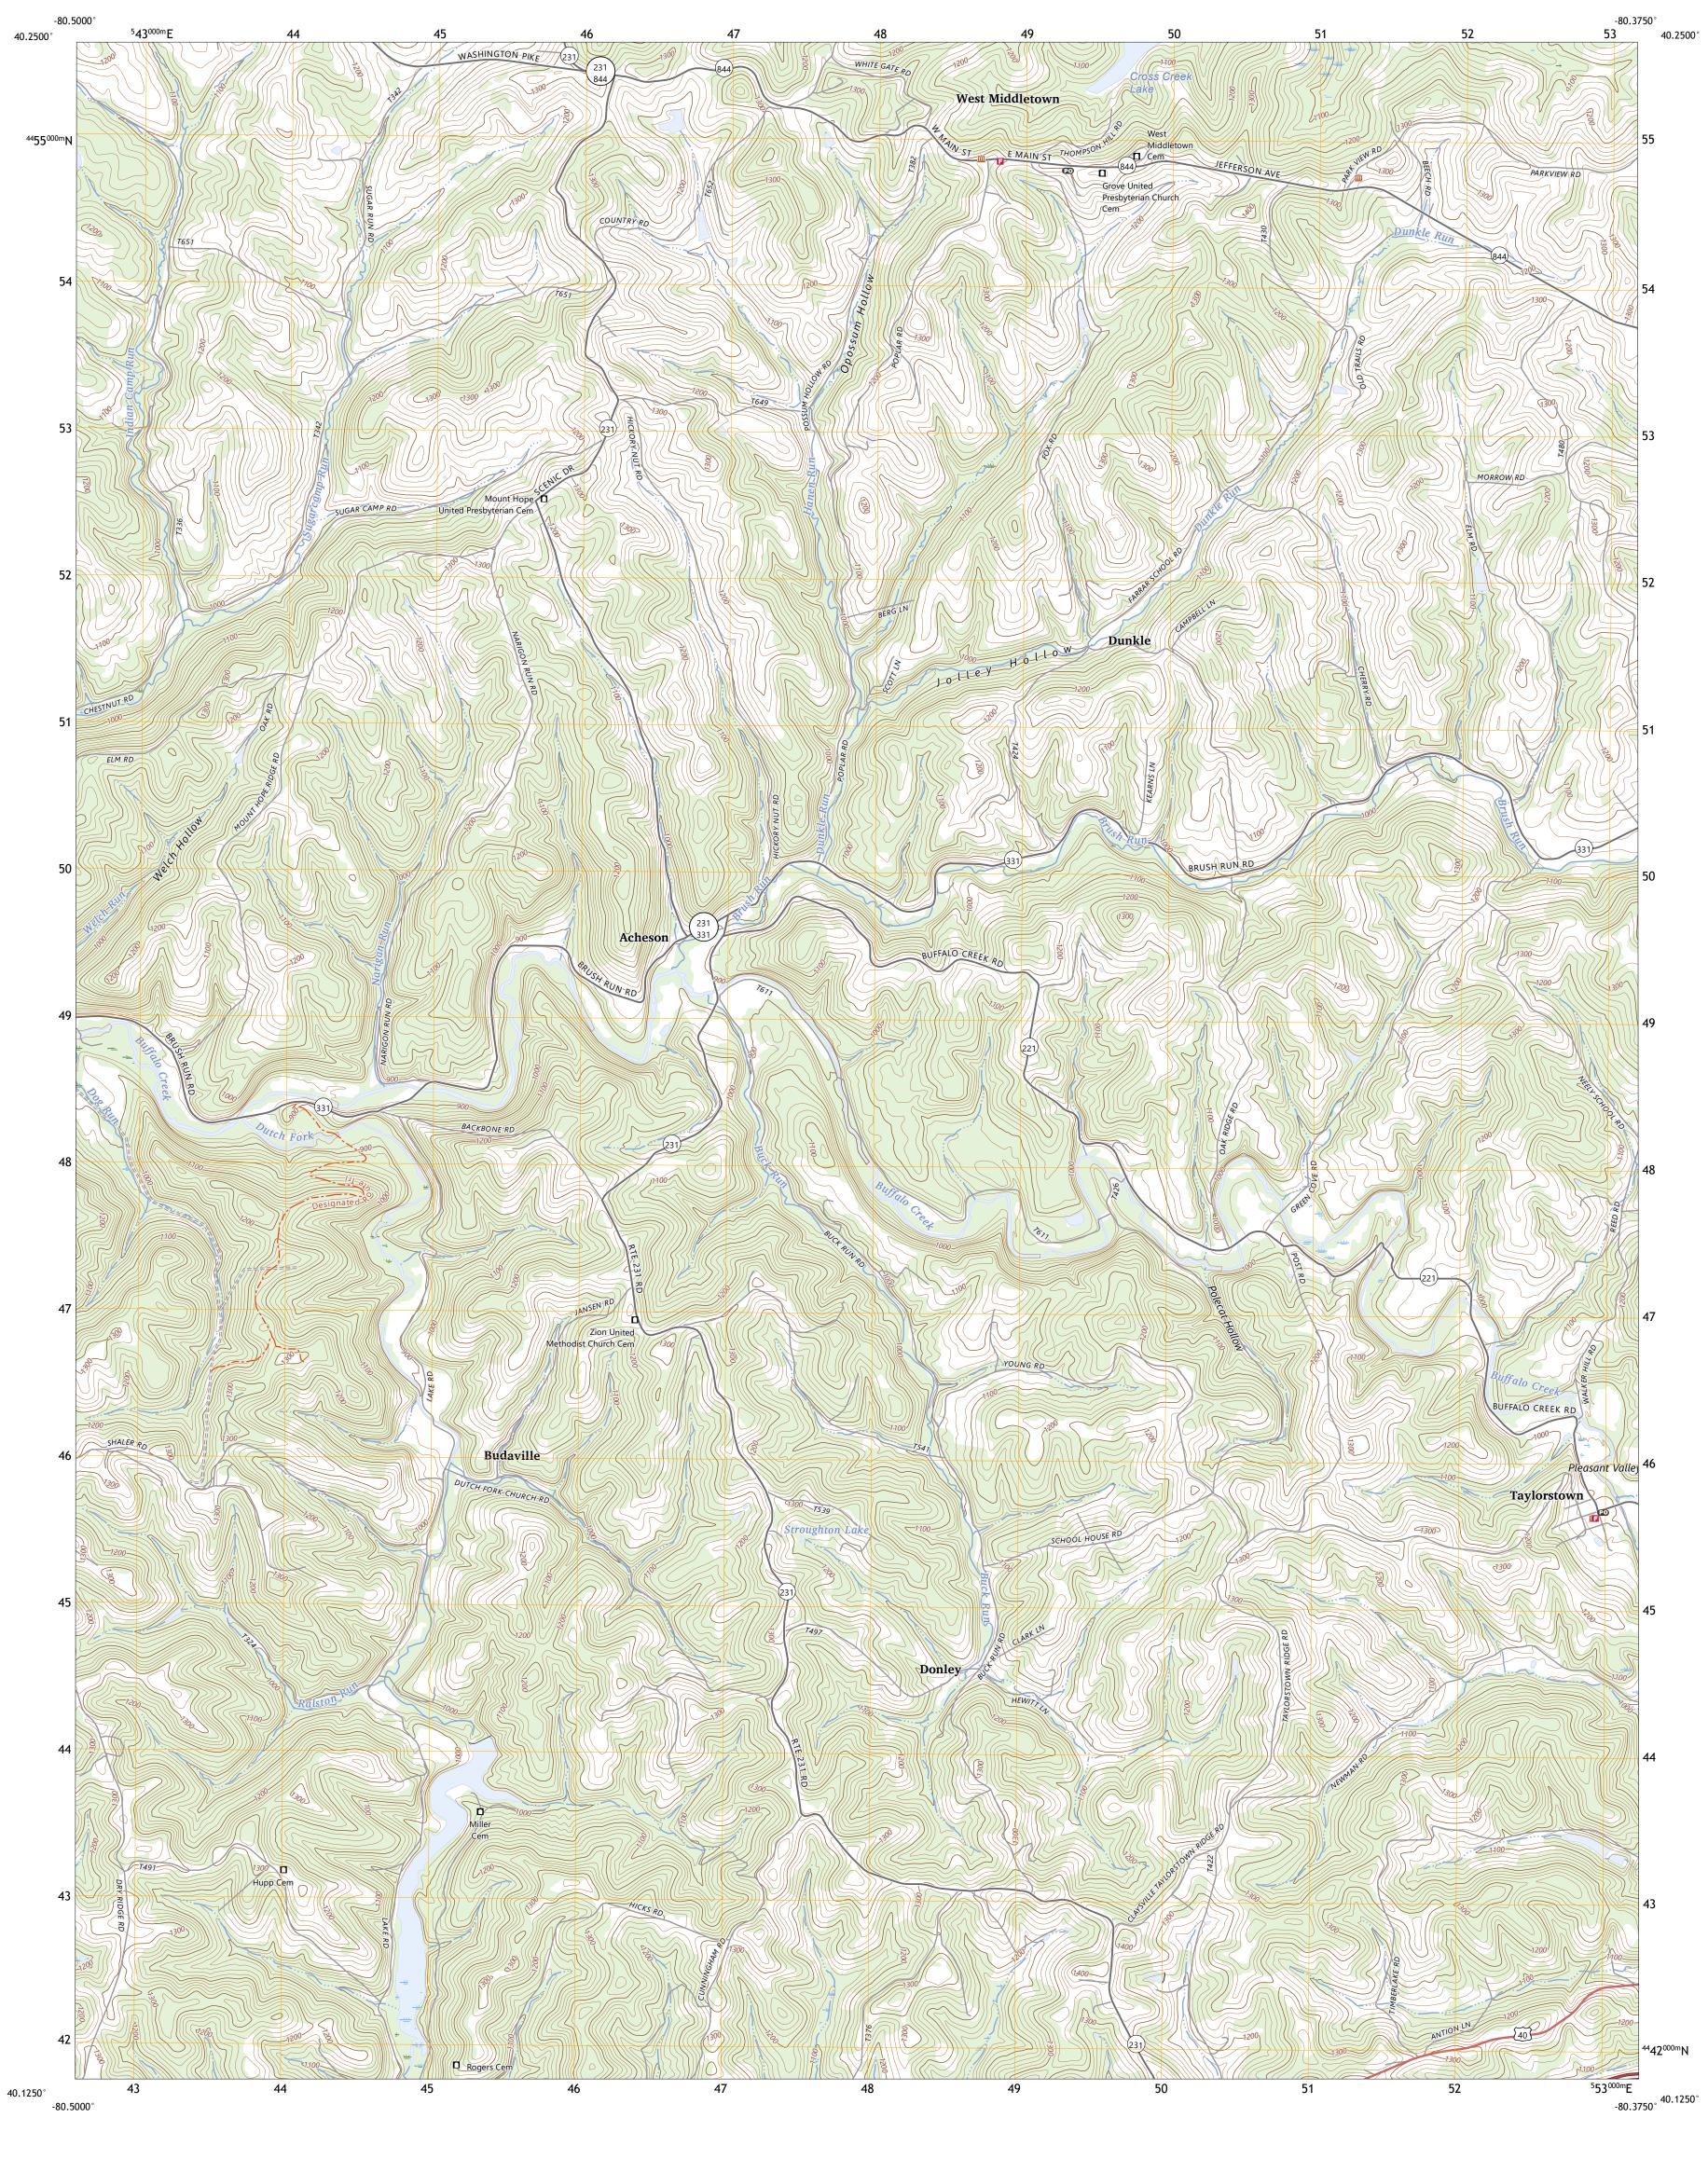

6 Valley Grove 7 Claysville

8 Prosperity

ADJOINING QUADRANGLES

WEST MIDDLETOWN, PA

2023

This map was produced to conform with the National Geospatial Program US Topo Product Standard.

Produced by the United States Geological Survey

generalized for this map scale. Private lands within government reservations may not be shown. Obtain permission before

..FWS National Wetlands Inventory 1982 - 1985

Grid Zone Designation

North American Datum of 1983 (NAD83) World Geodetic System of 1984 (WGS84). Projection and 1 000-meter grid:Universal Transverse Mercator, Zone 17T

This map is not a legal document. Boundaries may be

entering private lands.

Hydrography..... Contours....

Imagery..... Roads...... Names.....

Boundaries....