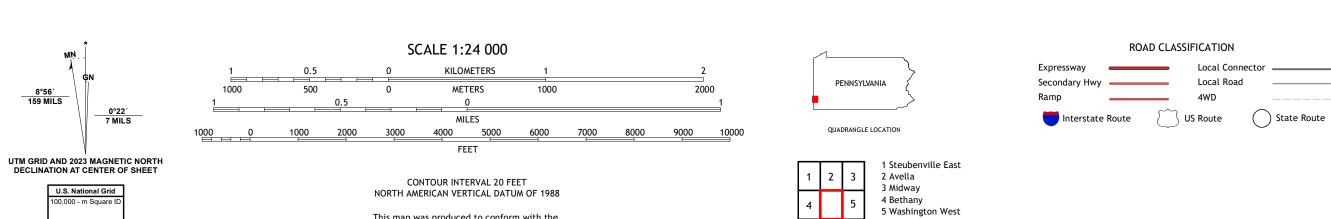

6 Valley Grove 7 Claysville

8 Prosperity

ADJOINING QUADRANGLES

WEST MIDDLETOWN, PA

2023

This map was produced to conform with the National Geospatial Program US Topo Product Standard.

Produced by the United States Geological Survey

generalized for this map scale. Private lands within government reservations may not be shown. Obtain permission before

..FWS National Wetlands Inventory 1982 - 1985

Grid Zone Designation

North American Datum of 1983 (NAD83) World Geodetic System of 1984 (WGS84). Projection and 1 000-meter grid:Universal Transverse Mercator, Zone 17T

This map is not a legal document. Boundaries may be

entering private lands.

Hydrography..... Contours....

Imagery..... Roads...... Names.....

Boundaries....