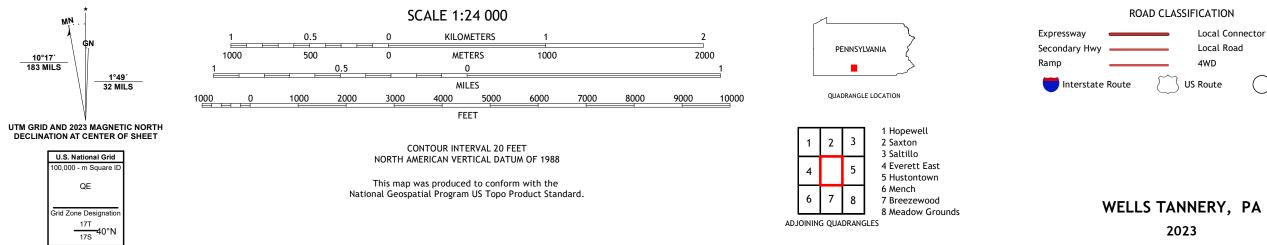

## U.S. DEPARTMENT OF THE INTERIOR U.S. GEOLOGICAL SURVEY

WELLS TANNERY QUADRANGLE PENNSYLVANIA 7.5-MINUTE SERIES

Produced by the United States Geological Survey North American Datum of 1983 (NAD83) World Geodetic System of 1984 (WGS84). Projection and 1 000-meter grid:Universal Transverse Mercator, Zone 17T\17S This map is not a legal document. Boundaries may be generalized for this map scale. Private lands within government reservations may not be shown. Obtain permission before entering private lands.

.....NAIP, October 2017 - December 2017 U.S. Census Bureau, 2016 ......GNIS, 1979 - 2023 .....National Hydrography Dataset, 2001 - 2023 .....National Elevation Dataset, 2022 .....Multiple sources; see metadata file 2021 - 2022 Imagery..... Roads...... Names..... Hydrography..... Contours.. Boundaries.... Inventory 1977 ..FWS National Wetlands Wetlands....

2023