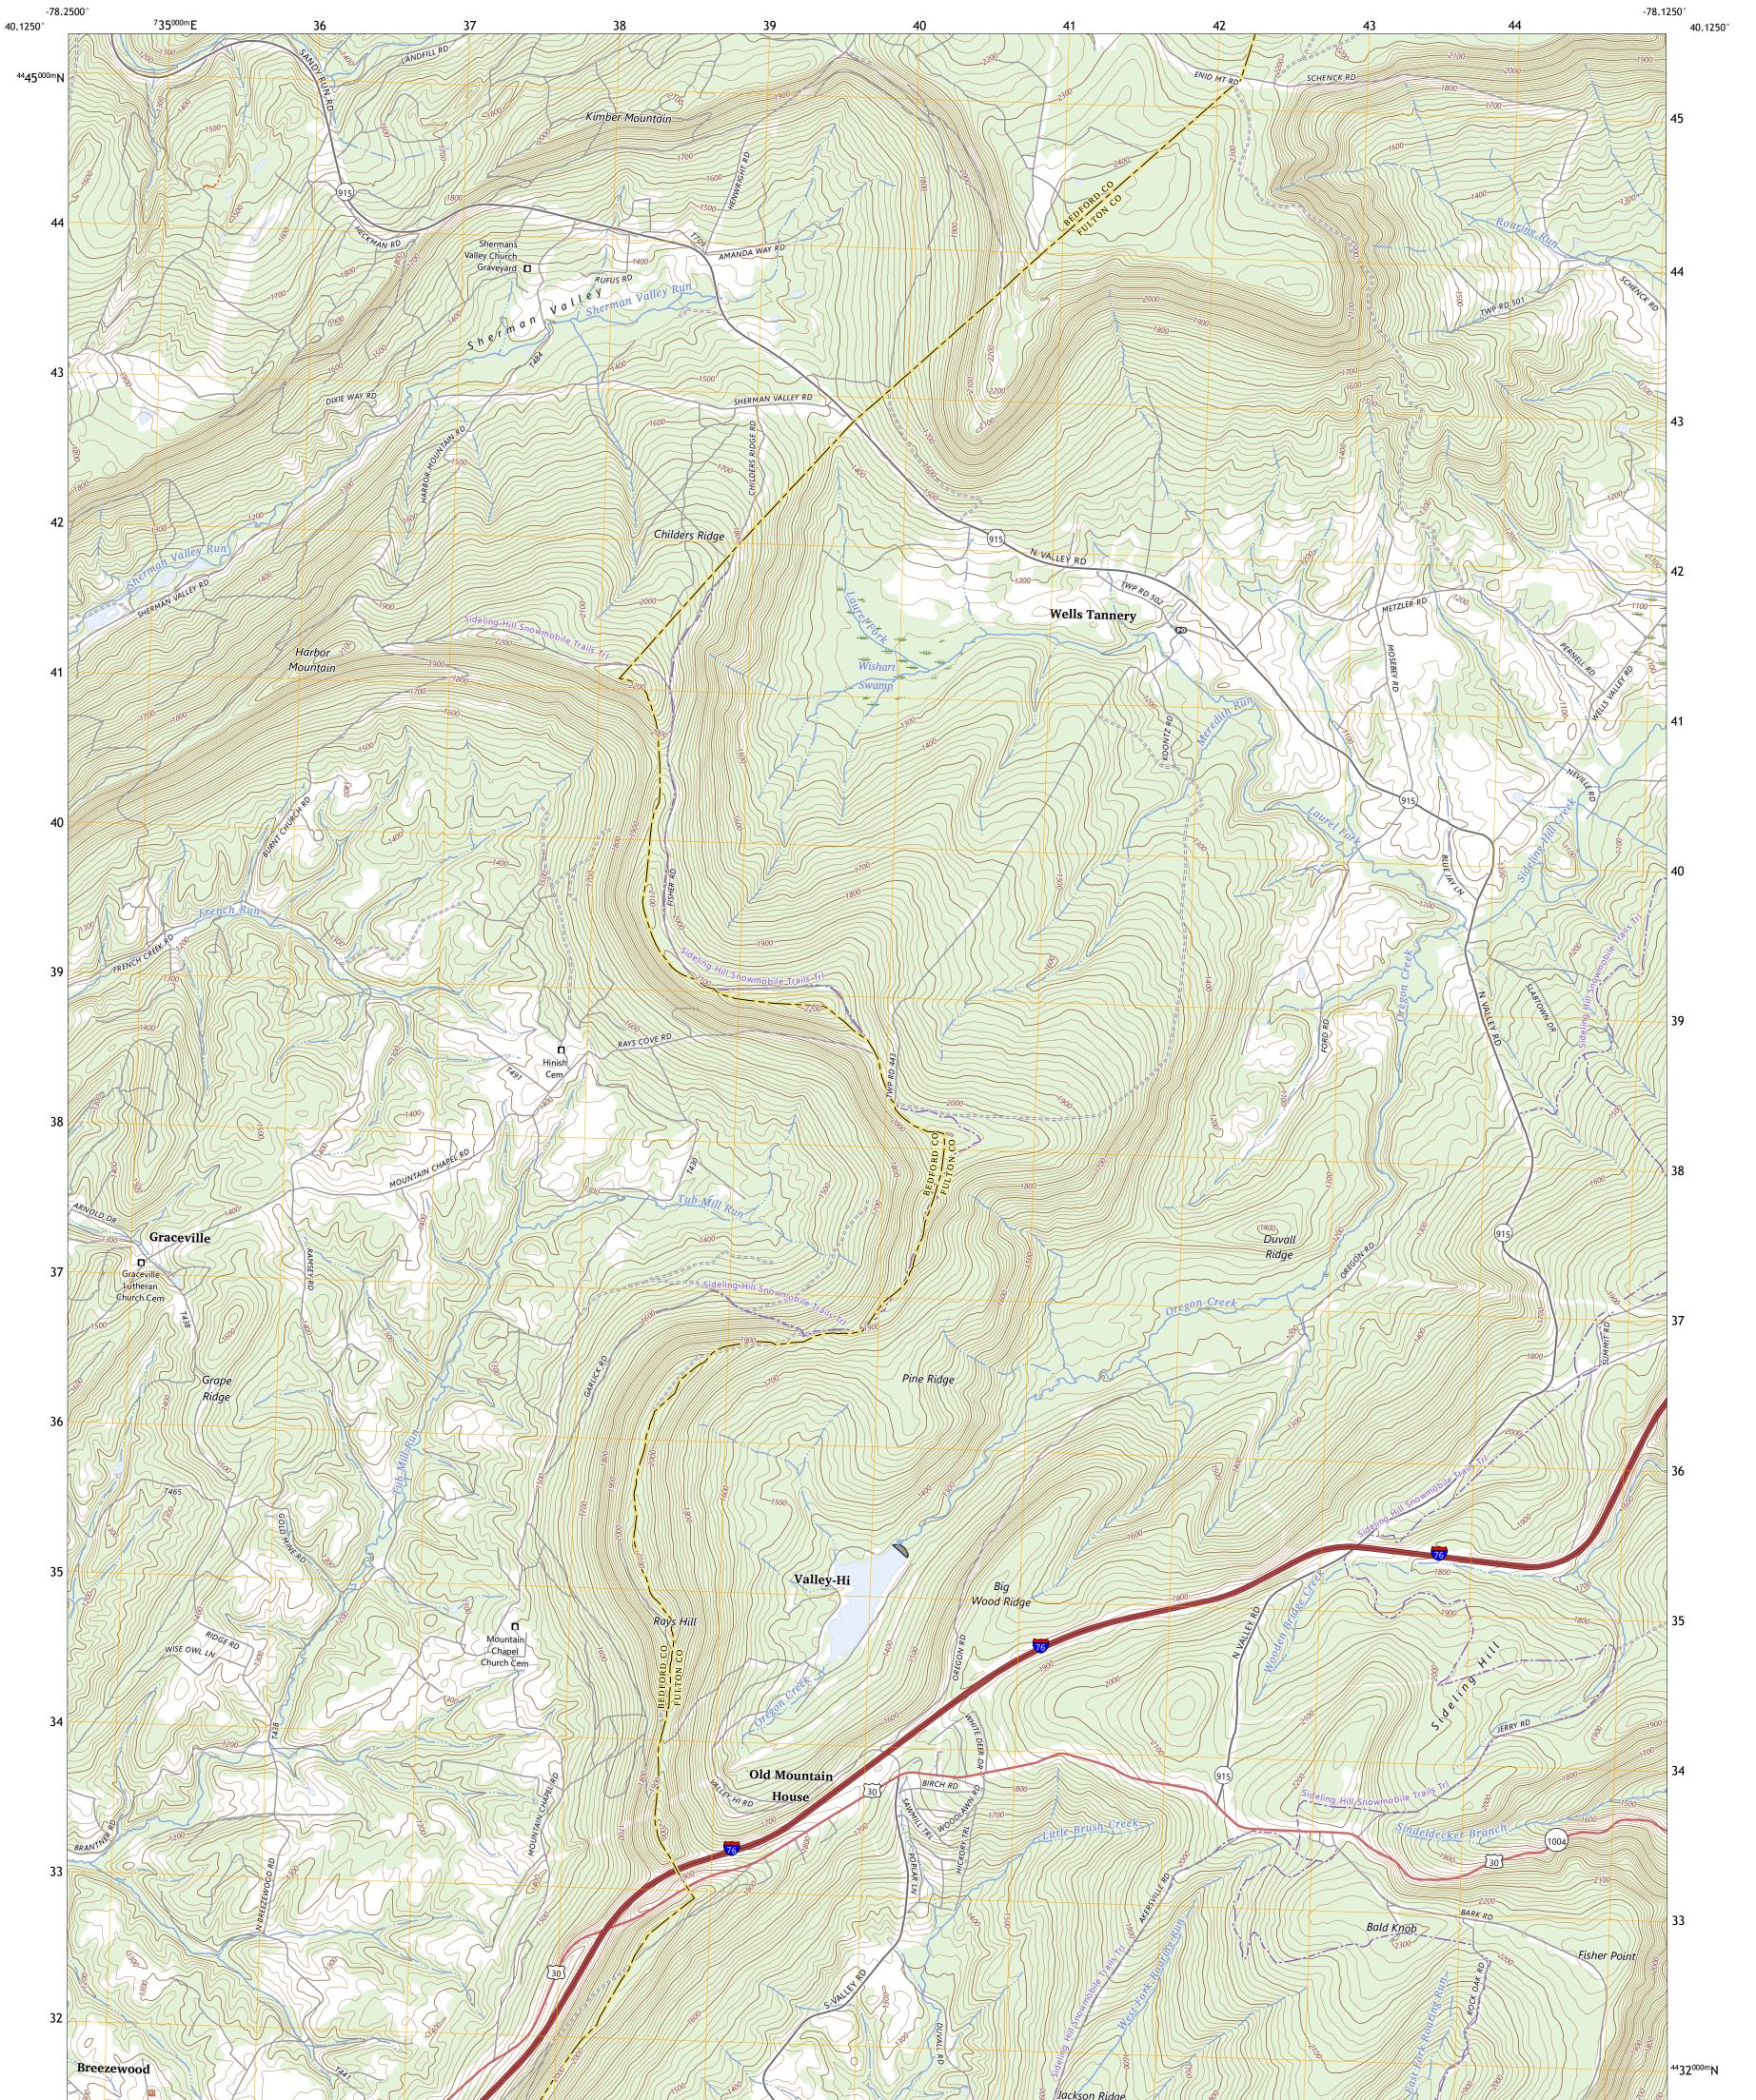

## U.S. DEPARTMENT OF THE INTERIOR U.S. GEOLOGICAL SURVEY

WELLS TANNERY QUADRANGLE PENNSYLVANIA 7.5-MINUTE SERIES

Produced by the United States Geological Survey North American Datum of 1983 (NAD83) World Geodetic System of 1984 (WGS84). Projection and 1 000-meter grid:Universal Transverse Mercator, Zone 17T\17S This map is not a legal document. Boundaries may be generalized for this map scale. Private lands within government reservations may not be shown. Obtain permission before entering private lands.

.....NAIP, October 2017 - December 2017 U.S. Census Bureau, 2016 ......GNIS, 1979 - 2023 .....National Hydrography Dataset, 2001 - 2023 .....National Elevation Dataset, 2022 .....Multiple sources; see metadata file 2021 - 2022 Imagery..... Roads...... Names..... Hydrography..... Contours.. Boundaries.... Inventory 1977 ..FWS National Wetlands Wetlands....