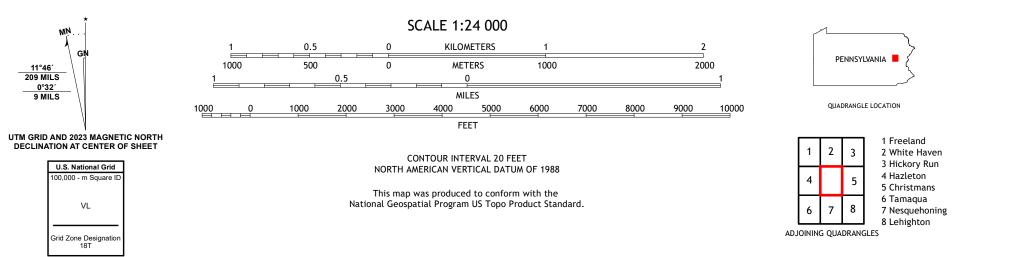

Imagery.... Roads..... Names..... Hydrography..... Contours.. Boundaries.... Wetlands.... ..FWS National Wetlands Inventory 1976 - 1987

MŅ.

11°46′ 209 MILS

0°32′ 9 MILS