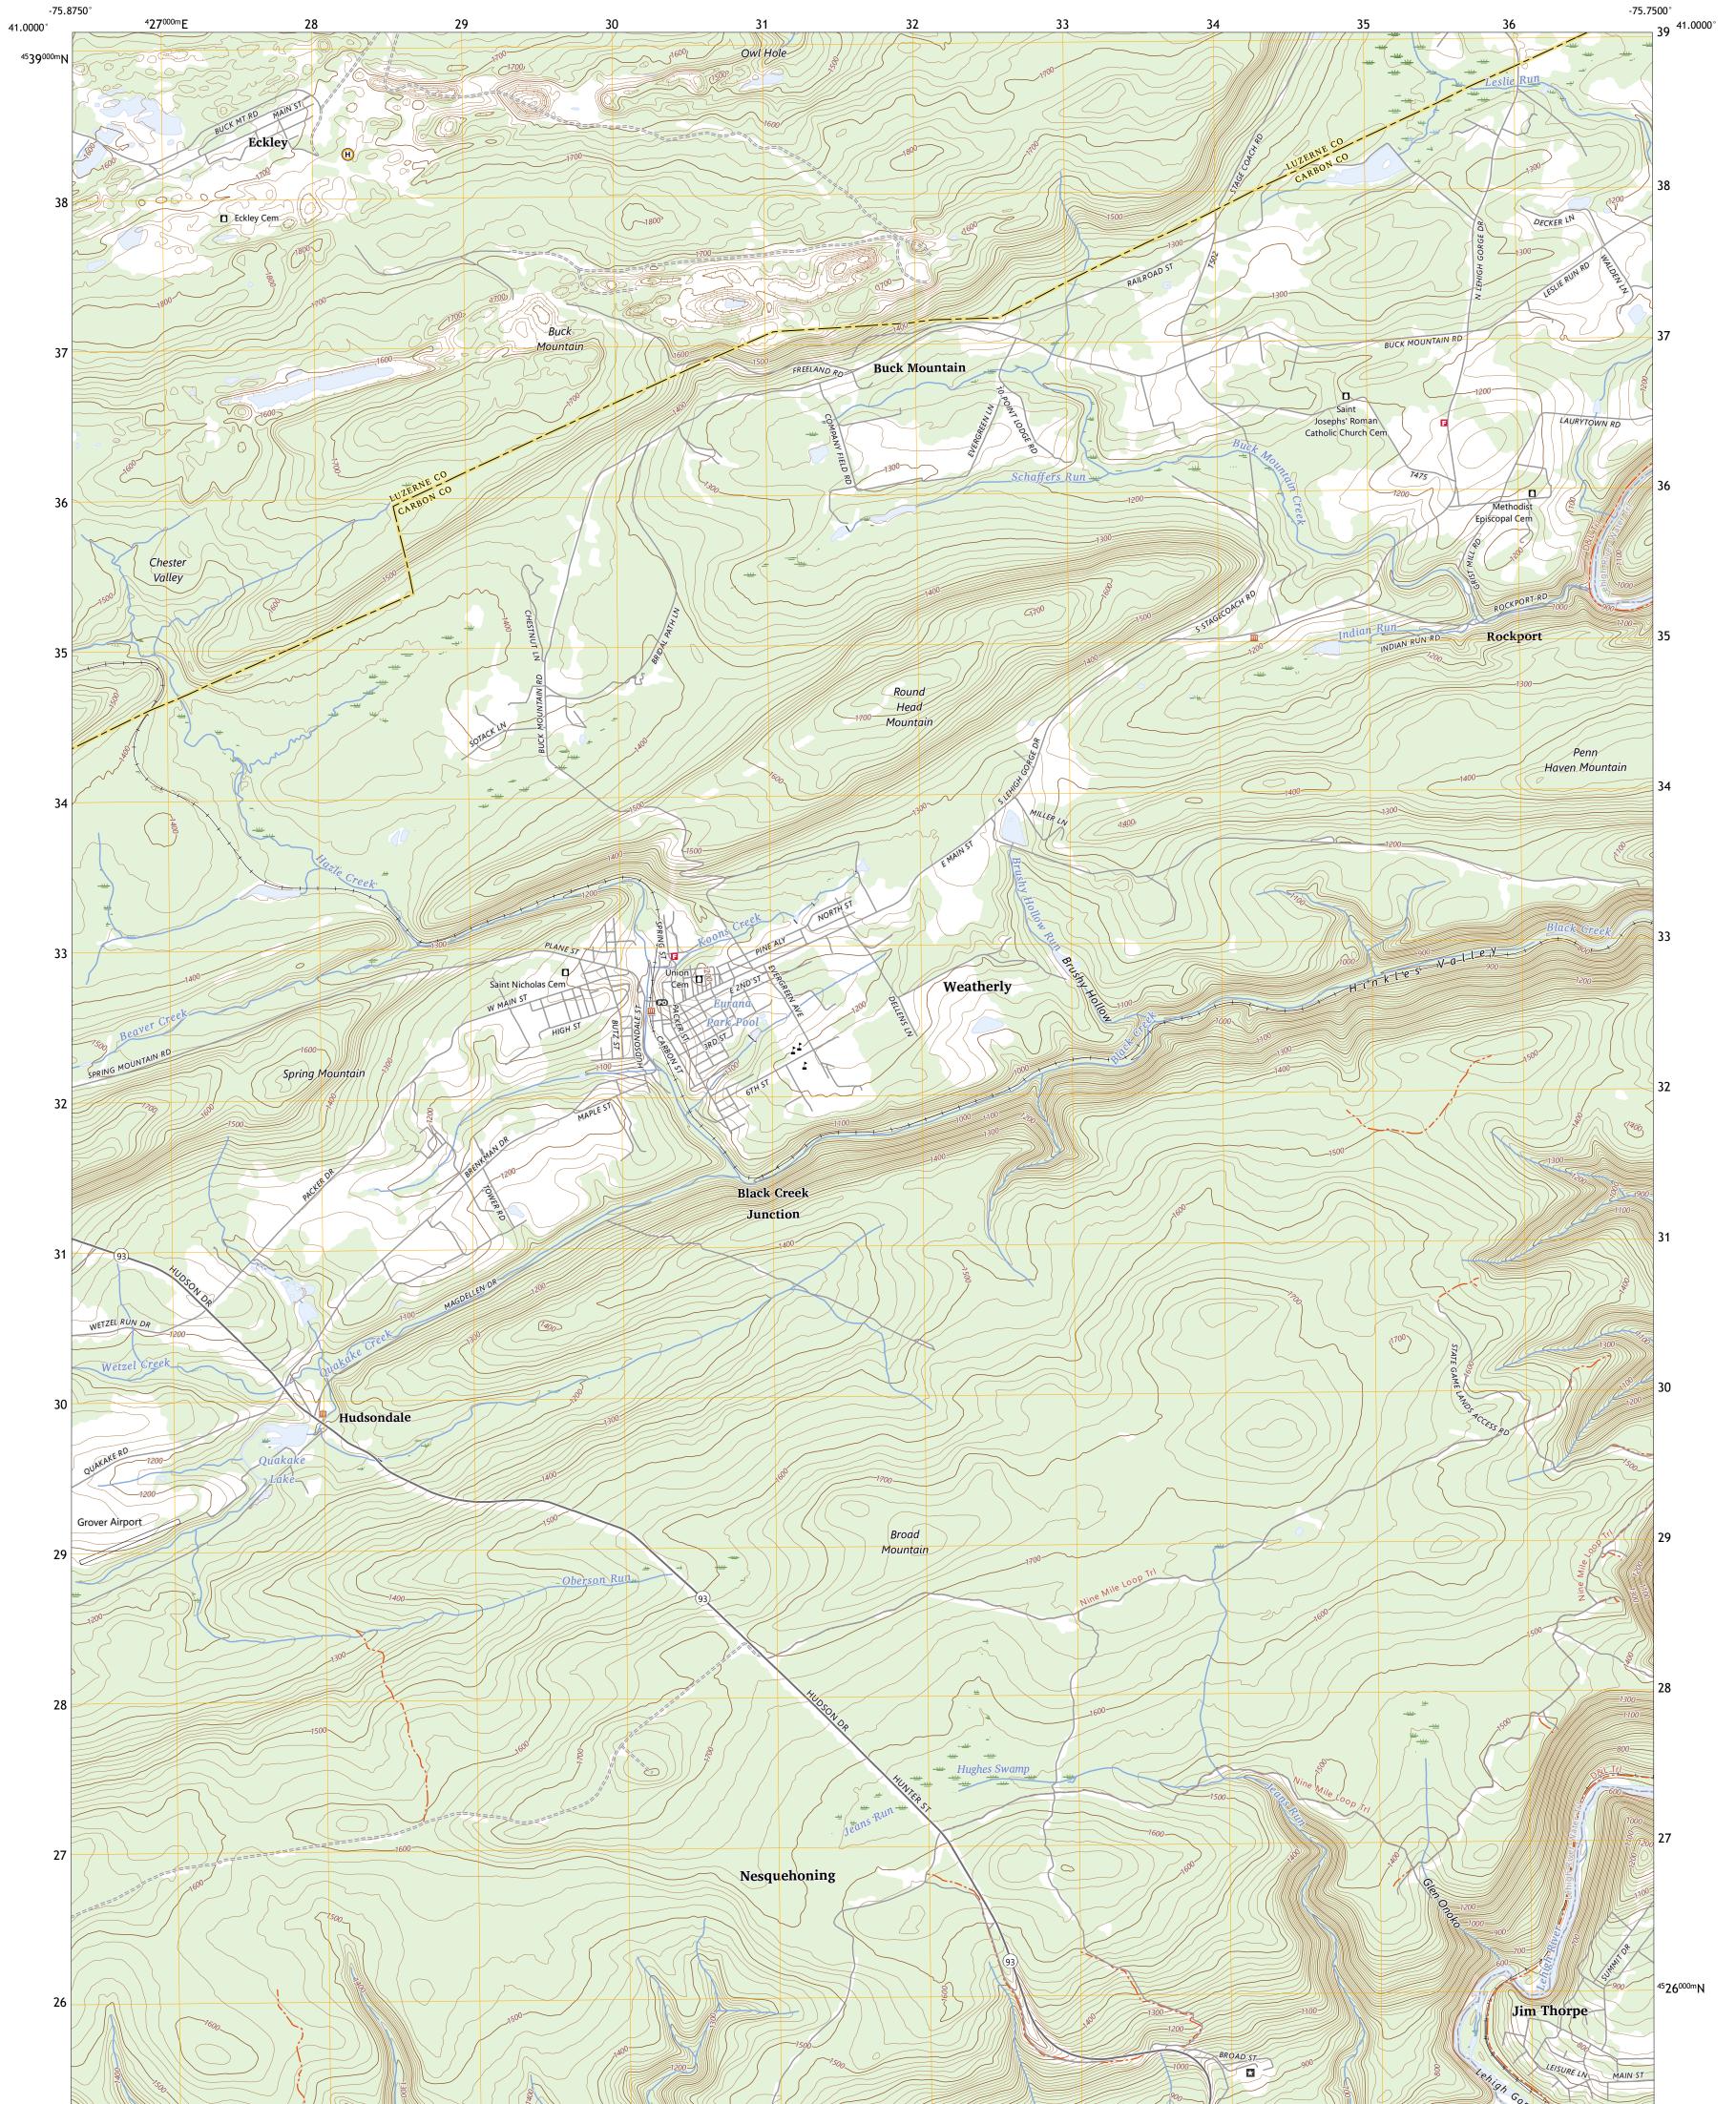

## U.S. DEPARTMENT OF THE INTERIOR U.S. GEOLOGICAL SURVEY

WEATHERLY QUADRANGLE PENNSYLVANIA 7.5-MINUTE SERIES

Produced by the United States Geological Survey North American Datum of 1983 (NAD83) World Geodetic System of 1984 (WGS84). Projection and 1 000-meter grid:Universal Transverse Mercator, Zone 18T This map is not a legal document. Boundaries may be generalized for this map scale. Private lands within government reservations may not be shown. Obtain permission before entering private lands.