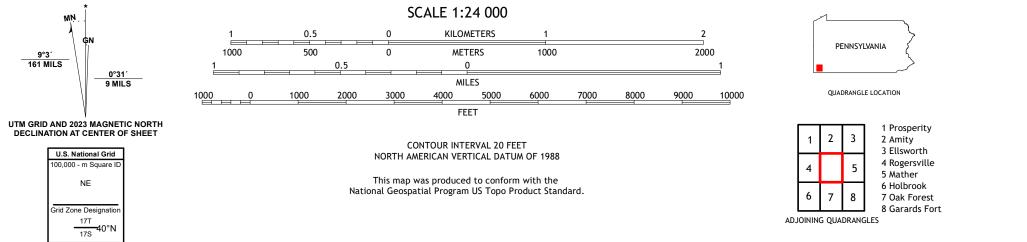

Imagery.... Roads..... Names..... Hydrography..... Contours.. Boundaries.... ..FWS Wetlands 1982 Wetlands... National Inventory

MŅ

9°3′ 161 MILS

ROAD CLASSIFICATION Expressway Local Connector Local Road Secondary Hwy 🗕 \_\_\_\_\_ Ramp 4WD US Route State Route lnterstate Route