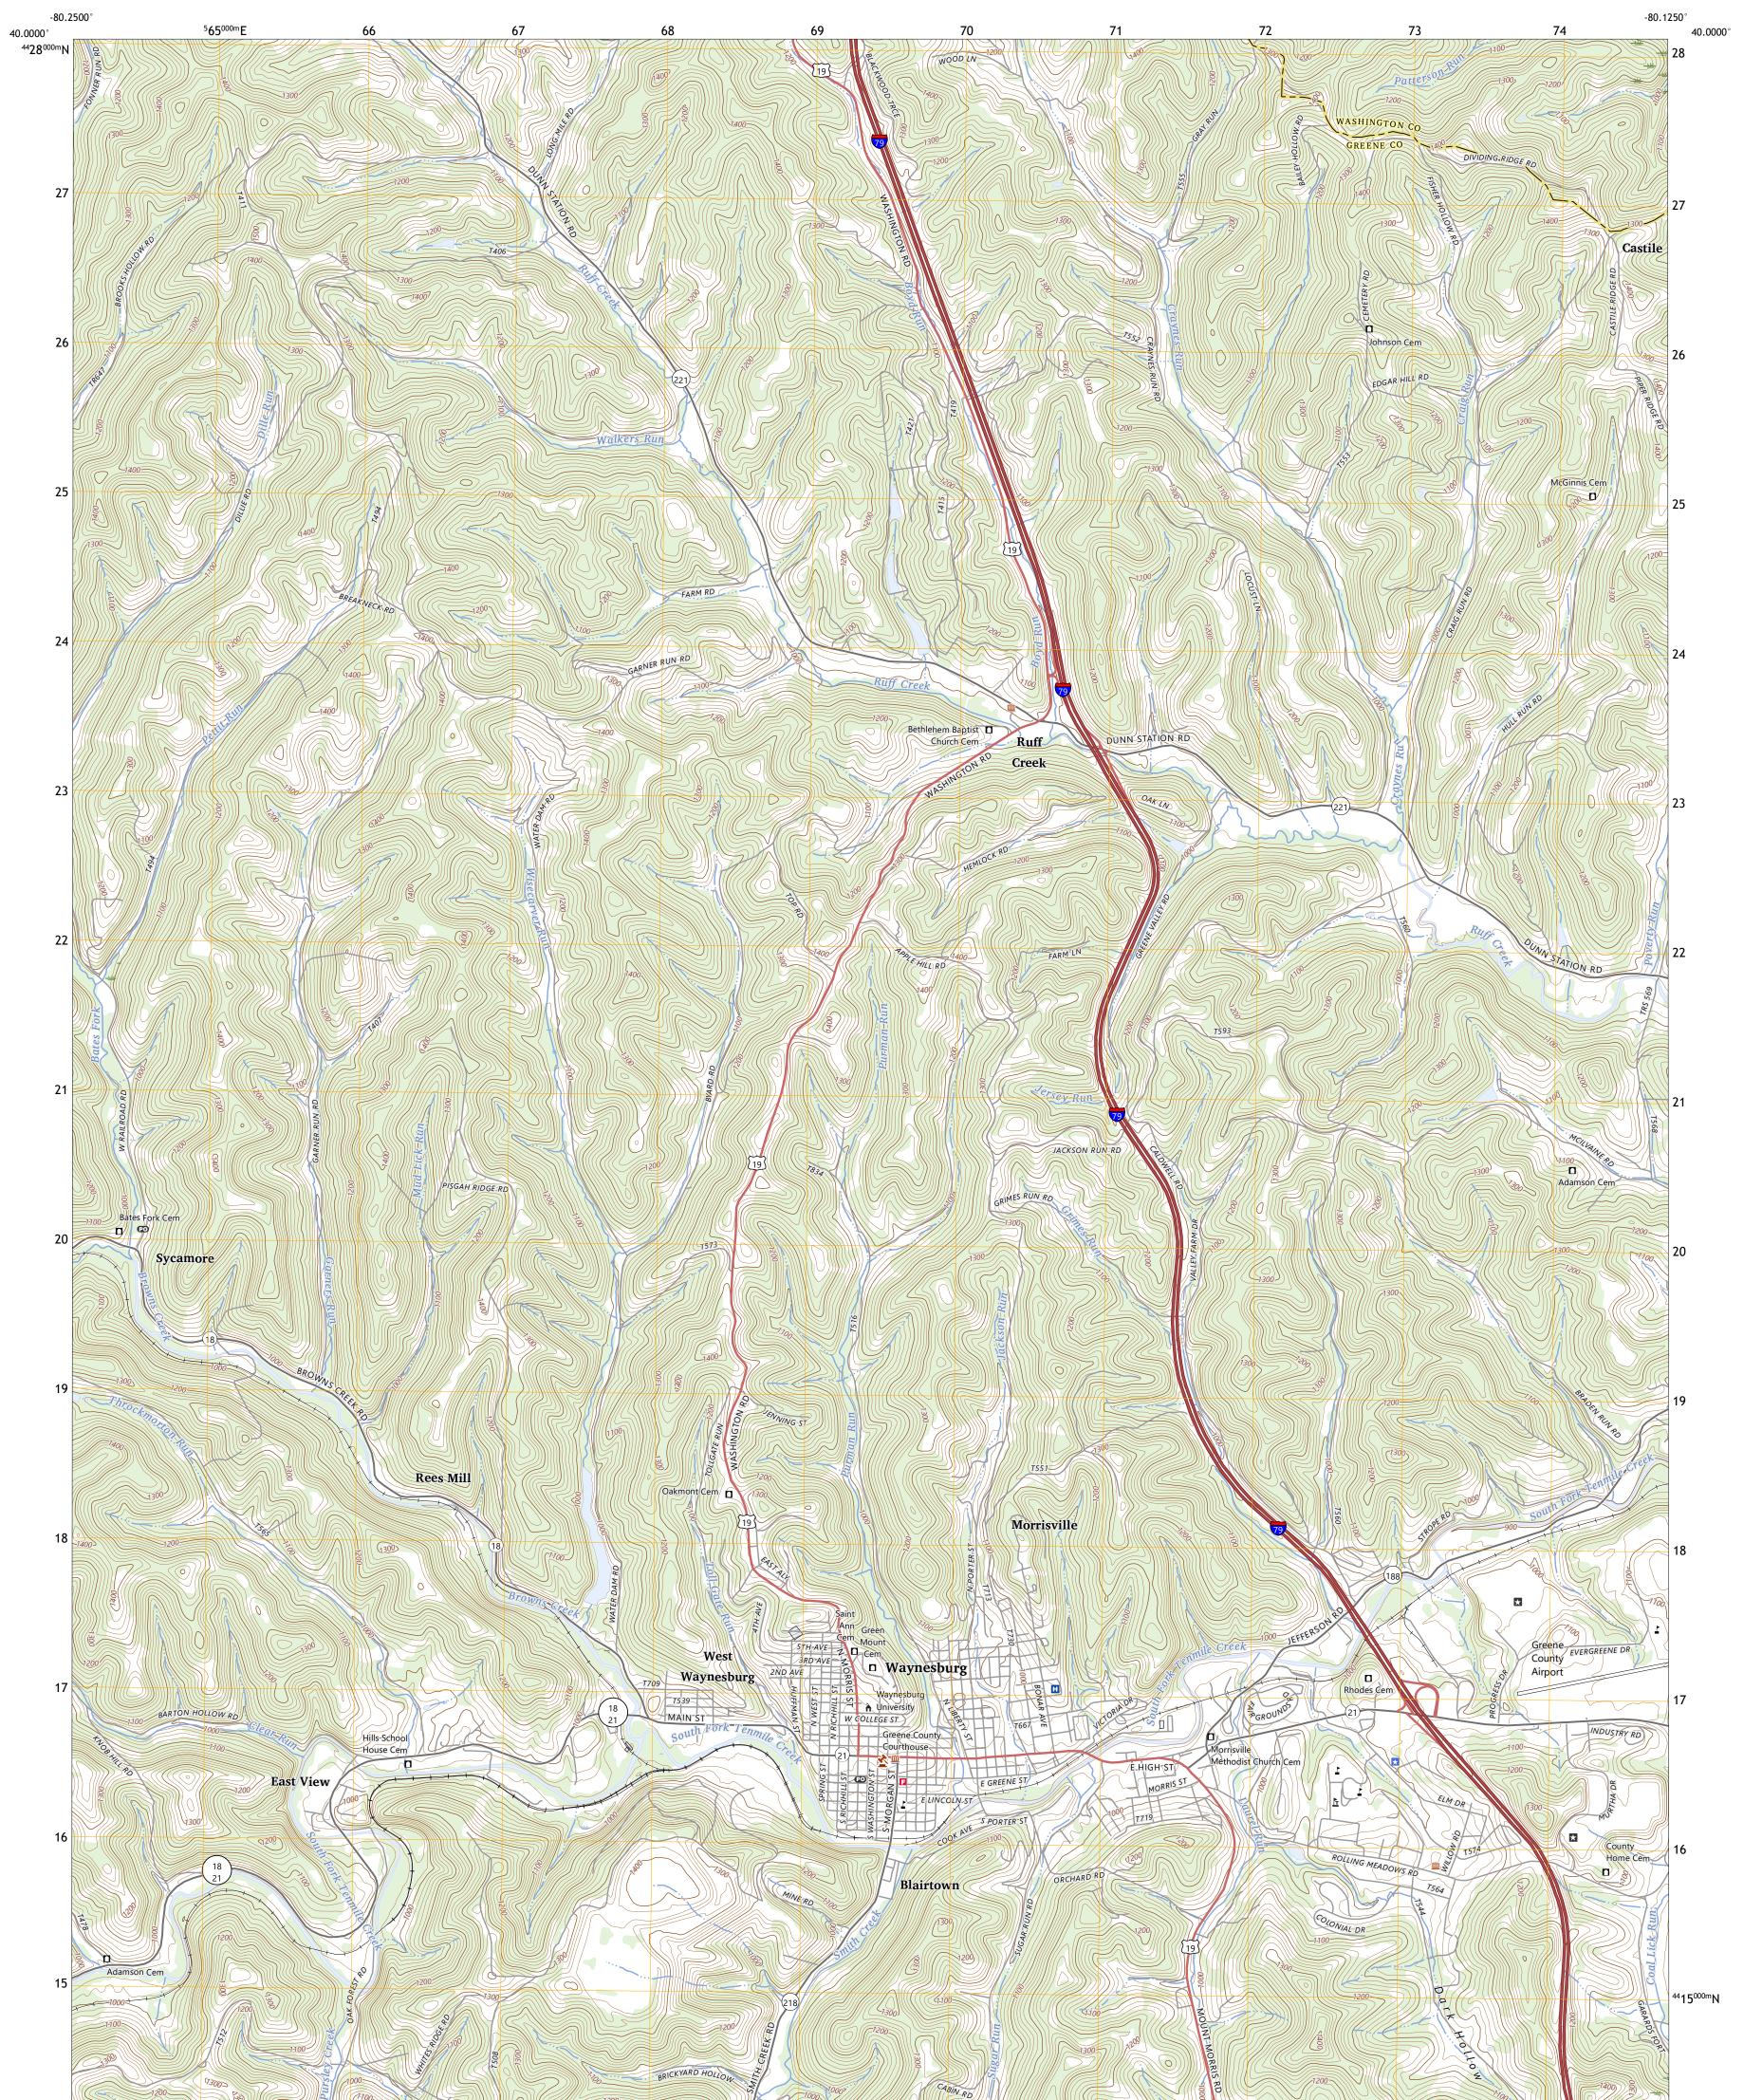

WAYNESBURG QUADRANGLE PENNSYLVANIA 7.5-MINUTE SERIES

Produced by the United States Geological Survey North American Datum of 1983 (NAD83) World Geodetic System of 1984 (WGS84). Projection and 1 000-meter grid:Universal Transverse Mercator, Zone 175 This map is not a legal document. Boundaries may be generalized for this map scale. Private lands within government reservations may not be shown. Obtain permission before entering private lands.

WAYNESBURG, PA

2023