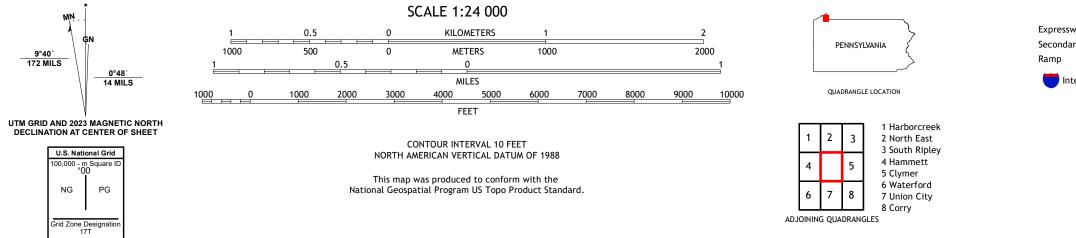

WATTSBURG QUADRANGLE PENNSYLVANIA - NEW YORK 7.5-MINUTE SERIES

Produced by the United States Geological Survey North American Datum of 1983 (NAD83) World Geodetic System of 1984 (WGS84). Projection and 1 000-meter grid:Universal Transverse Mercator, Zone 17T This map is not a legal document. Boundaries may be generalized for this map scale. Private lands within government reservations may not be shown. Obtain permission before entering private lands.