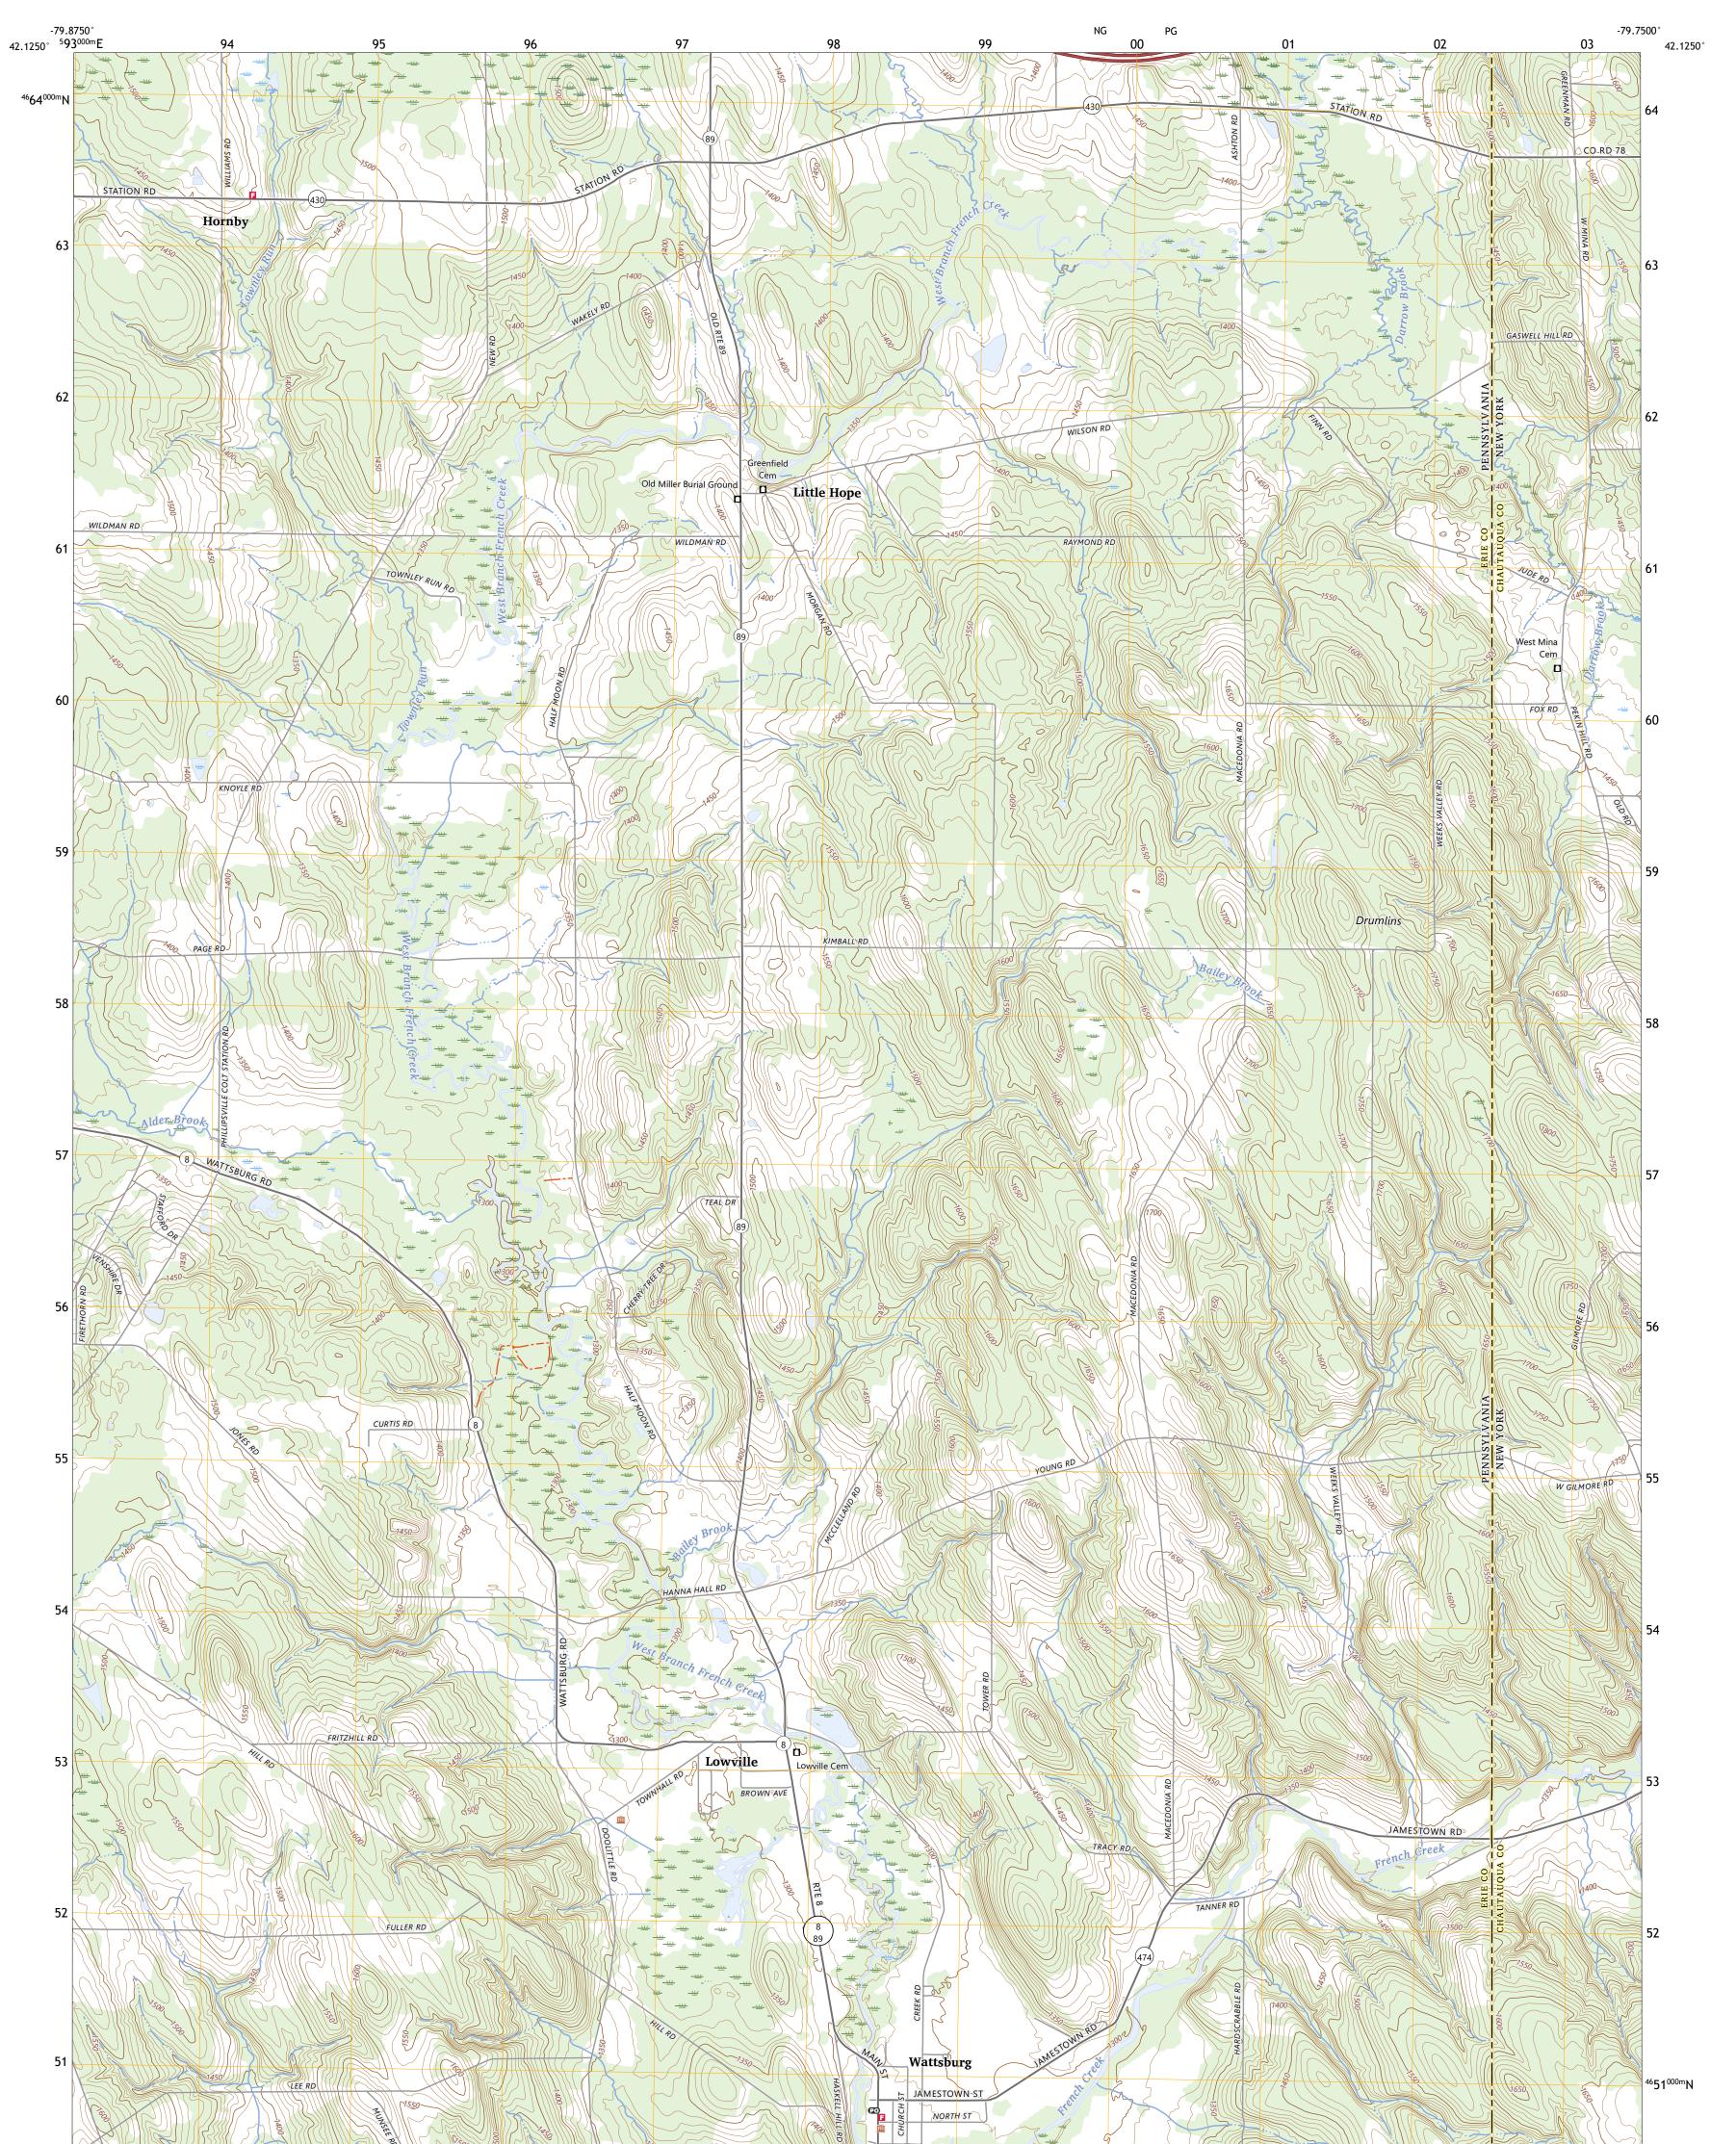

WATTSBURG QUADRANGLE PENNSYLVANIA - NEW YORK 7.5-MINUTE SERIES

Produced by the United States Geological Survey North American Datum of 1983 (NAD83) World Geodetic System of 1984 (WGS84). Projection and 1 000-meter grid:Universal Transverse Mercator, Zone 17T This map is not a legal document. Boundaries may be generalized for this map scale. Private lands within government reservations may not be shown. Obtain permission before entering private lands.