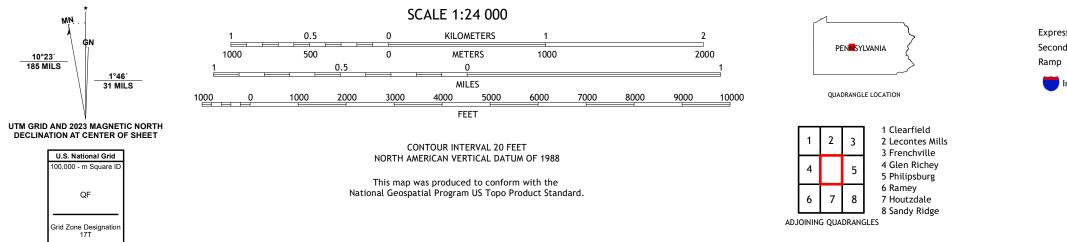

## U.S. DEPARTMENT OF THE INTERIOR U.S. GEOLOGICAL SURVEY

WALLACETON QUADRANGLE PENNSYLVANIA - CLEARFIELD COUNTY 7.5-MINUTE SERIES

Produced by the United States Geological Survey North American Datum of 1983 (NAD83) World Geodetic System of 1984 (WGS84). Projection and 1 000-meter grid:Universal Transverse Mercator, Zone 17T This map is not a legal document. Boundaries may be generalized for this map scale. Private lands within government reservations may not be shown. Obtain permission before entering private lands.