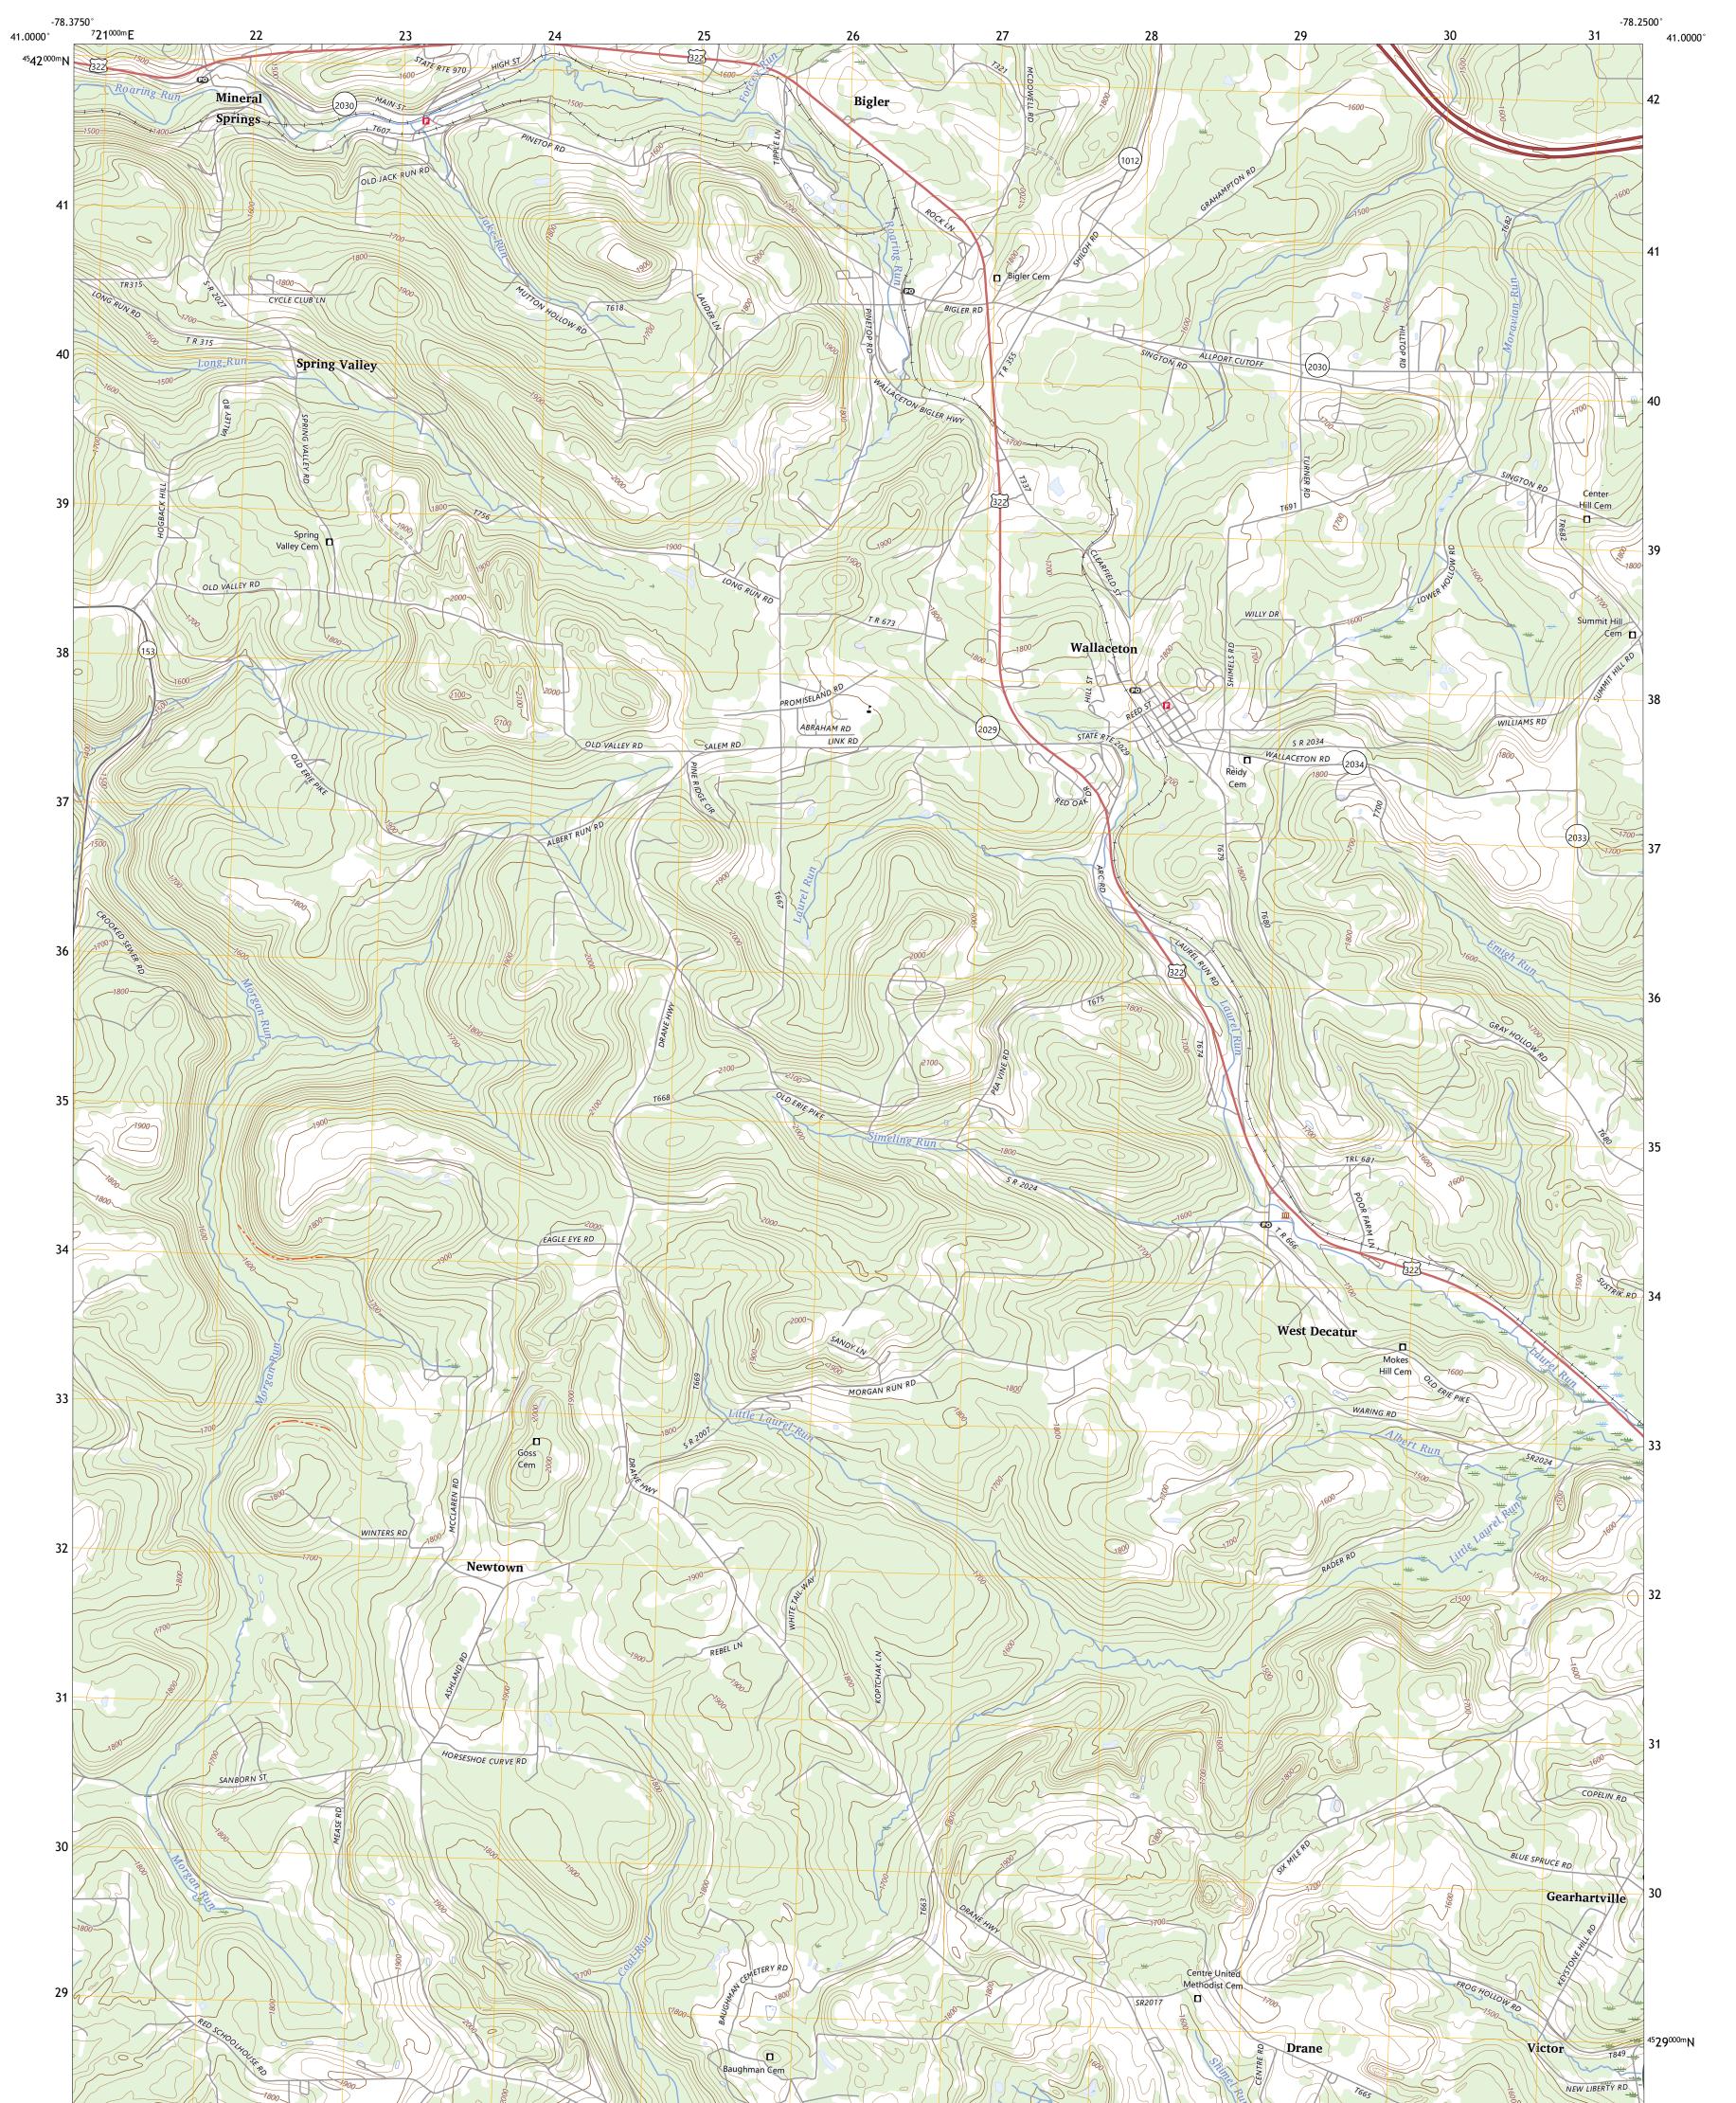

## U.S. DEPARTMENT OF THE INTERIOR U.S. GEOLOGICAL SURVEY

WALLACETON QUADRANGLE PENNSYLVANIA - CLEARFIELD COUNTY 7.5-MINUTE SERIES

Produced by the United States Geological Survey North American Datum of 1983 (NAD83) World Geodetic System of 1984 (WGS84). Projection and 1 000-meter grid:Universal Transverse Mercator, Zone 17T This map is not a legal document. Boundaries may be generalized for this map scale. Private lands within government reservations may not be shown. Obtain permission before entering private lands.

Imagery......NAIP, June 2017 - December 2017Roads......NAIP, June 2017 - December 2017Roads......National U.S. Census Bureau, 2016Names......GNIS, 1979 - 2023Hydrography.....National Hydrography Dataset, 2002 - 2018Contours.....National Elevation Dataset, 2022Boundaries.....Multiple sources; see metadata file 2021 - 2022Wetlands.....FWS National Wetlands Inventory 1981

WALLACETON, PA

2023