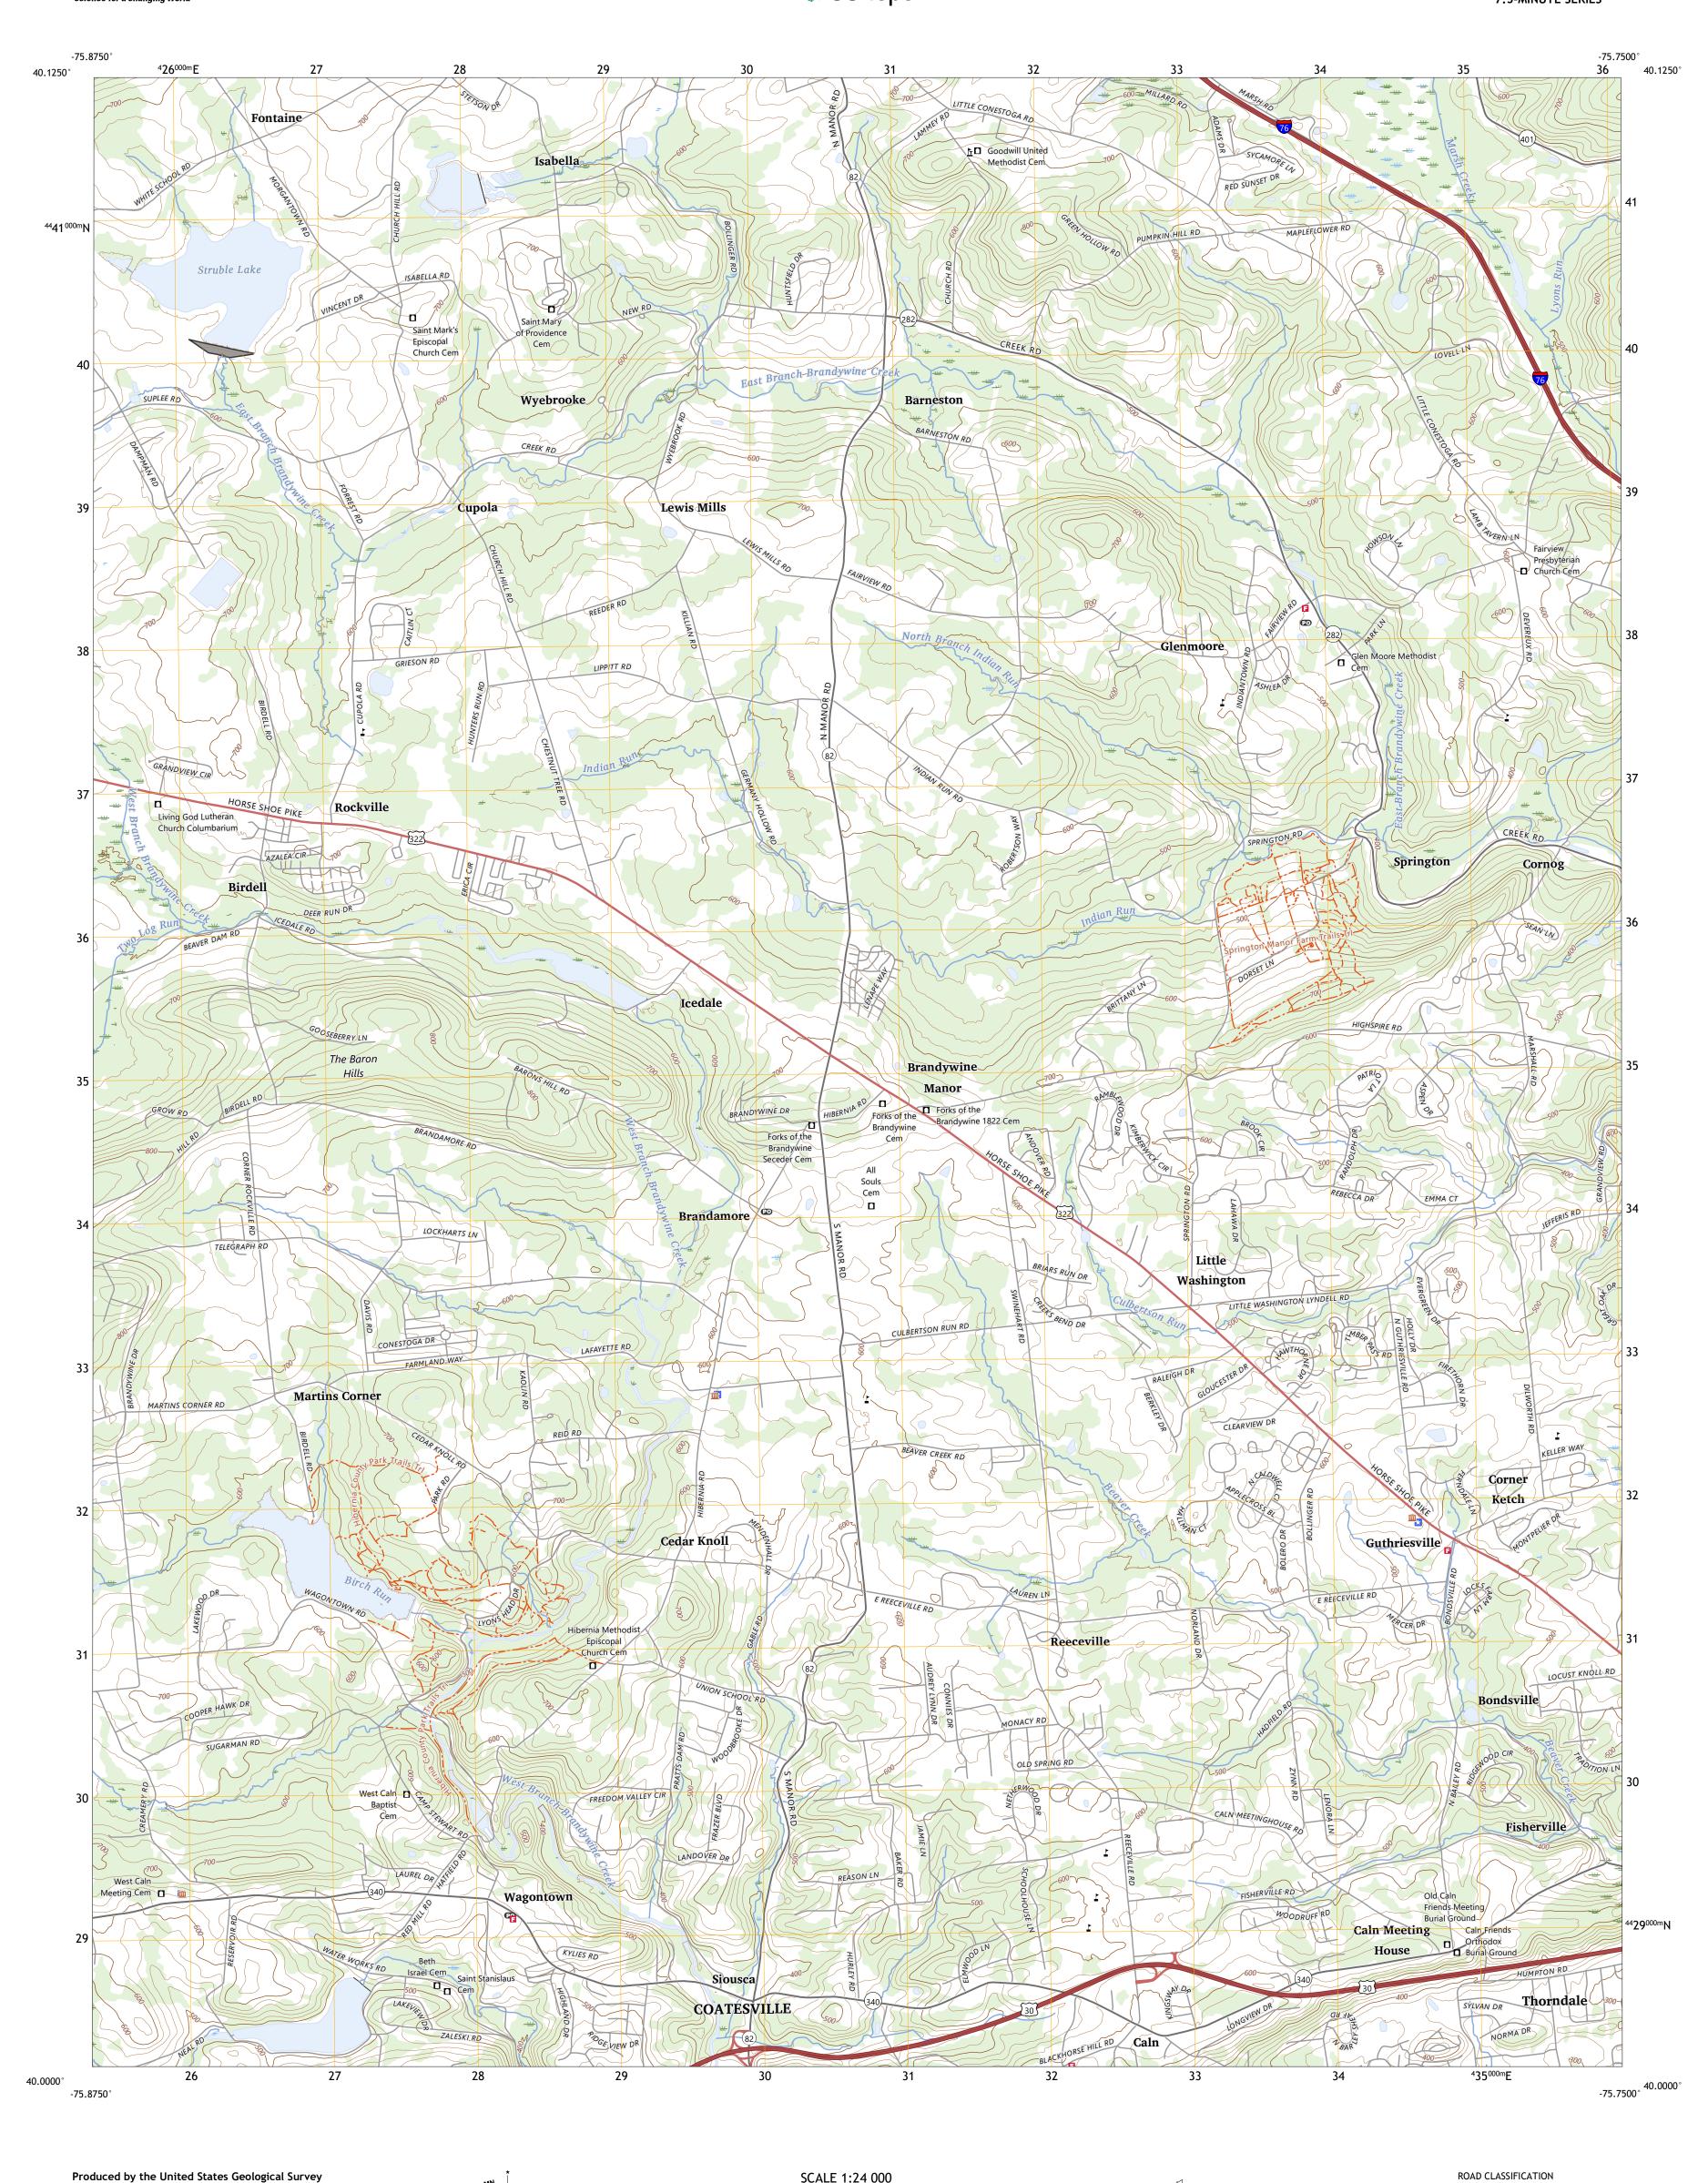

0°31′ 9 MILS

UTM GRID AND 2023 MAGNETIC NORTH DECLINATION AT CENTER OF SHEET

U.S. National Grid

Grid Zone Designa

18T 18S 40°N

North American Datum of 1983 (NAD83)

entering private lands.

Hydrography.....

Imagery.... Roads.....

Names.....

Boundaries...

Wetlands...

World Geodetic System of 1984 (WGS84). Projection and

This map is not a legal document. Boundaries may be

1 000-meter grid: Universal Transverse Mercator, Zone 18T\18S

generalized for this map scale. Private lands within government reservations may not be shown. Obtain permission before



This map was produced to conform with the

National Geospatial Program US Topo Product Standard.



US Route

Secondary Hwy

Interstate Route

Ramp

Local Connector ——

State Route

Local Road

4WD