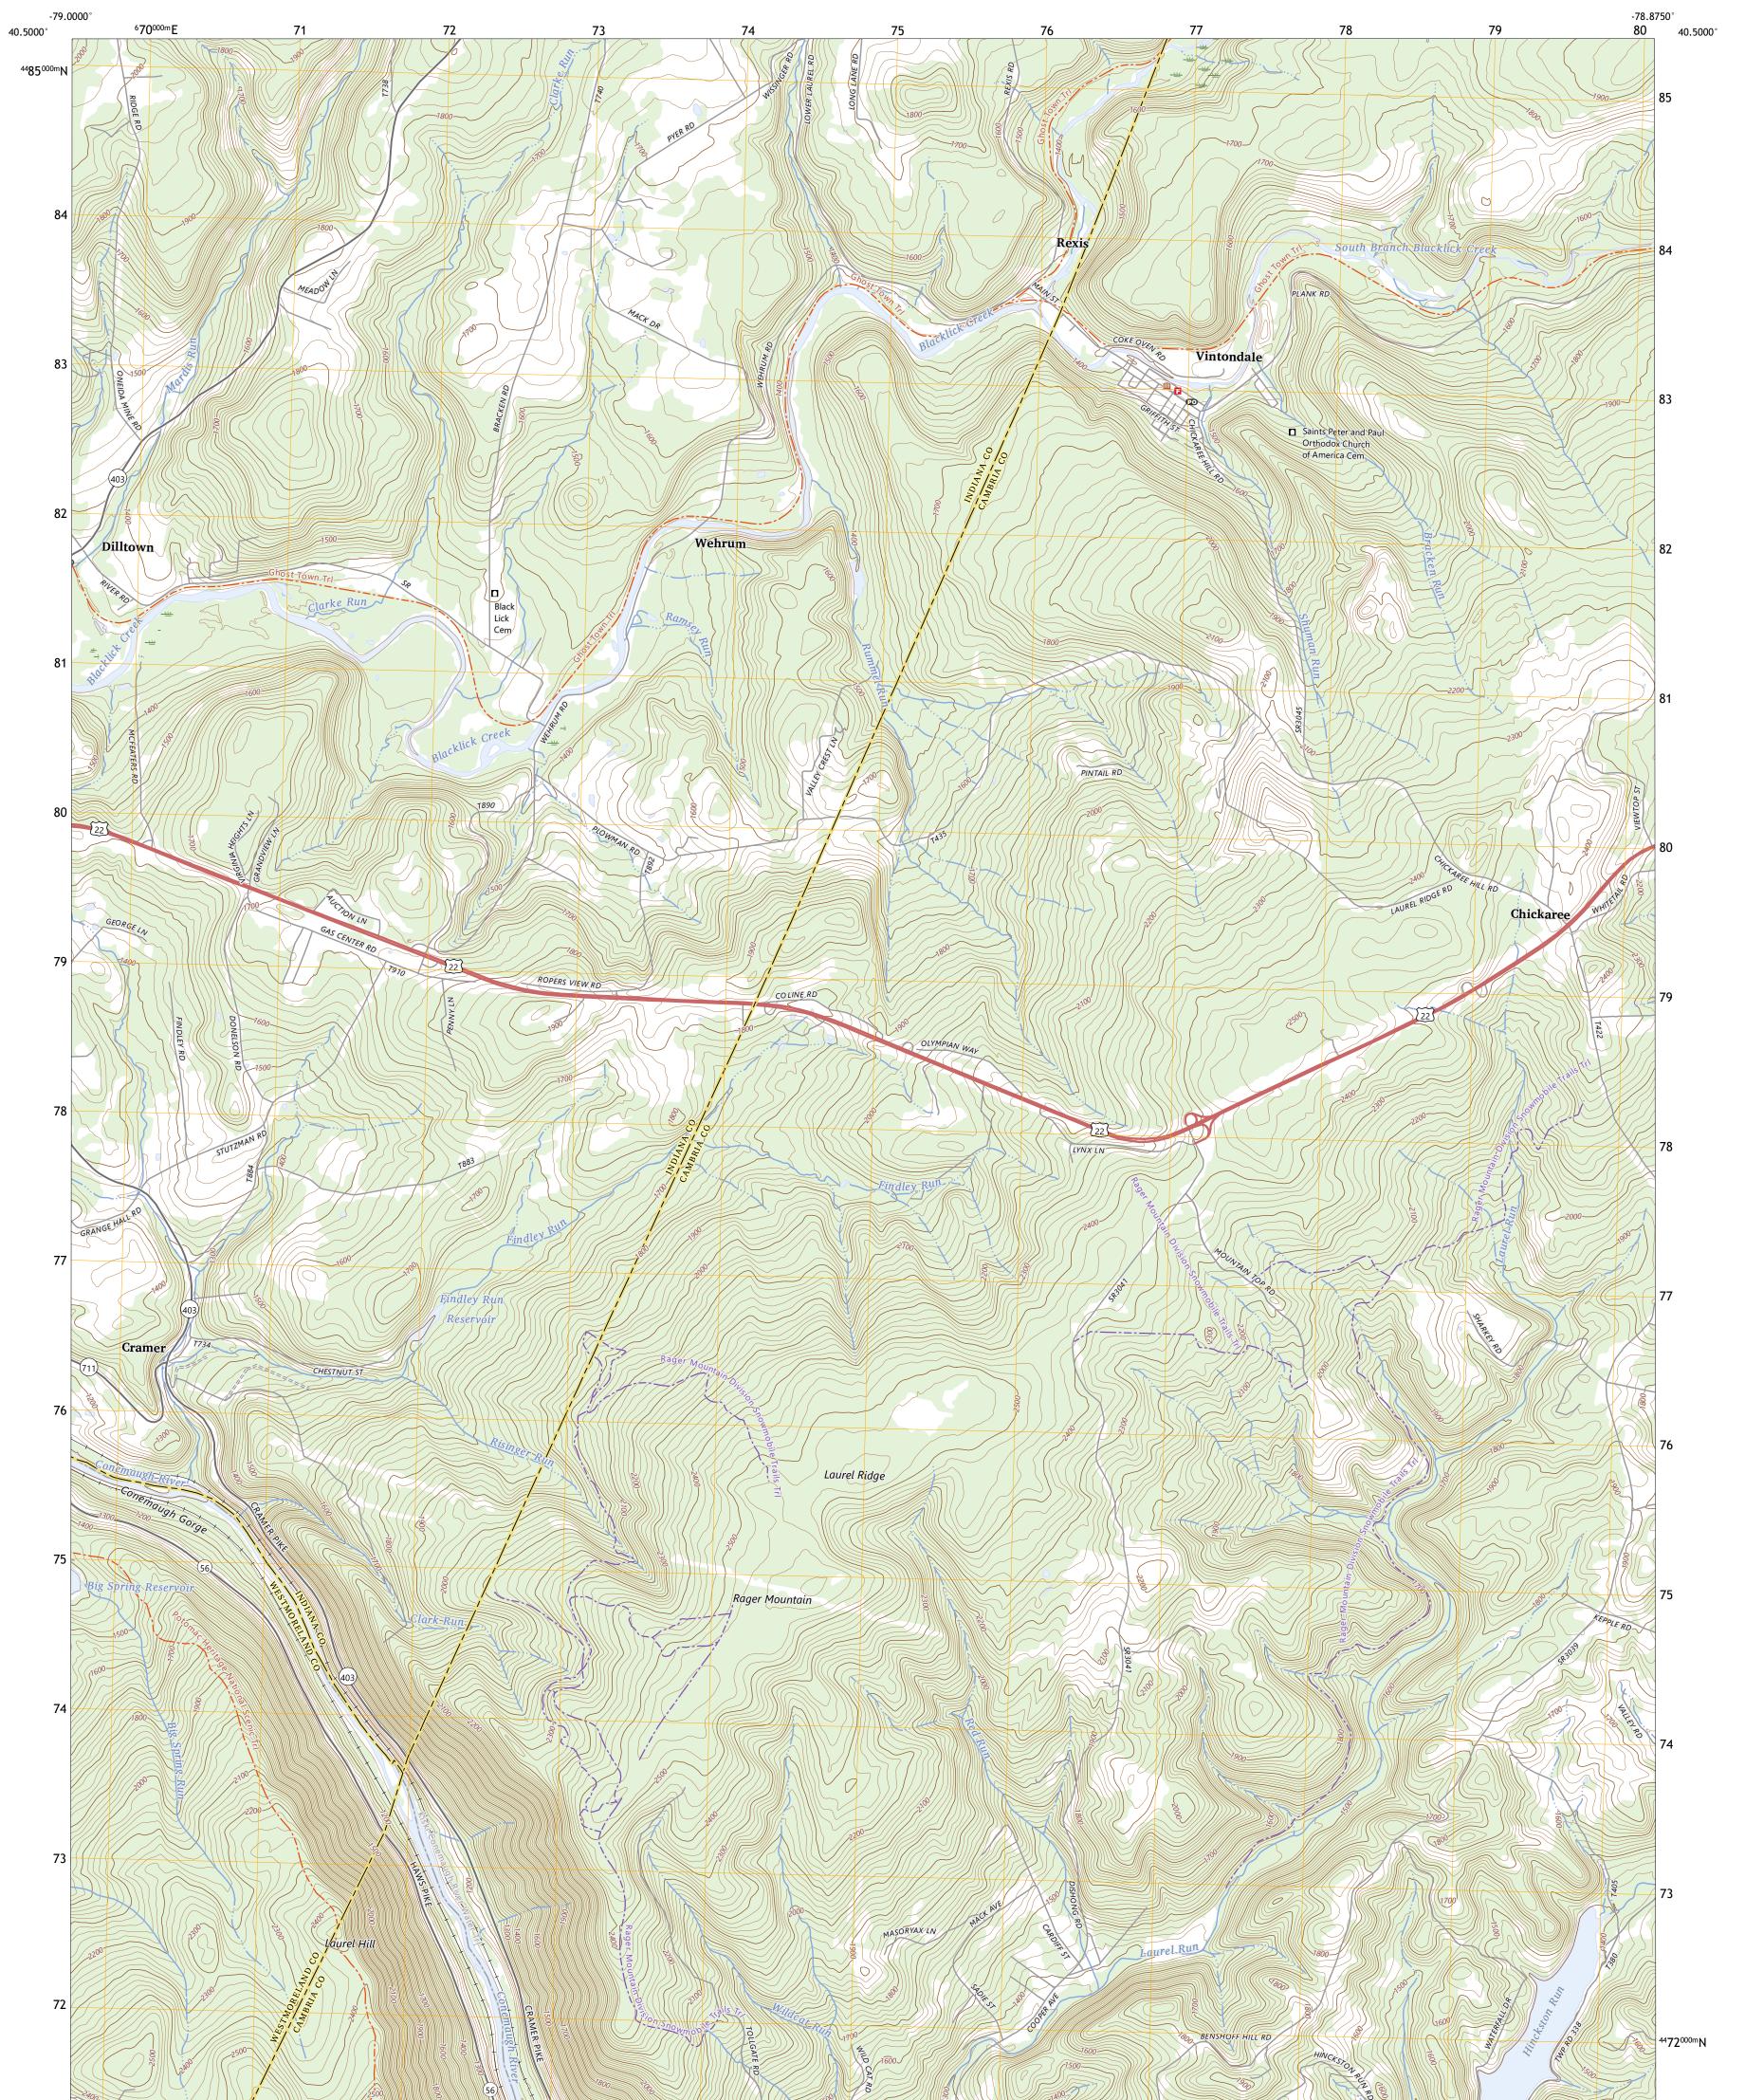

## U.S. DEPARTMENT OF THE INTERIOR U.S. GEOLOGICAL SURVEY

VINTONDALE QUADRANGLE PENNSYLVANIA 7.5-MINUTE SERIES

Produced by the United States Geological Survey North American Datum of 1983 (NAD83) World Geodetic System of 1984 (WGS84). Projection and 1 000-meter grid:Universal Transverse Mercator, Zone 17T This map is not a legal document. Boundaries may be generalized for this map scale. Private lands within government reservations may not be shown. Obtain permission before entering private lands.