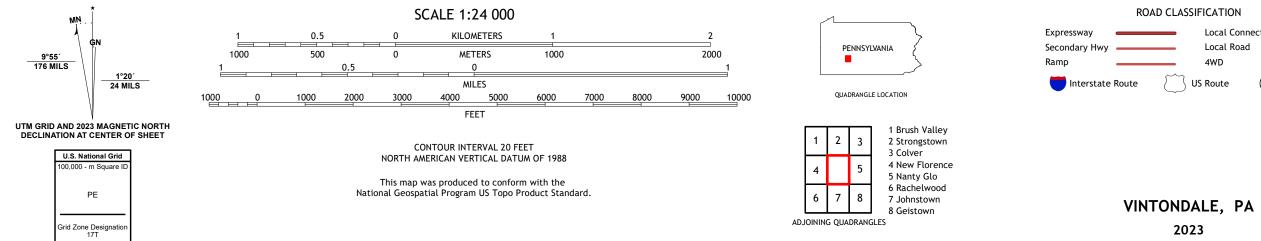

ROAD CLASSIFICATION Local Connector Local Road \_\_\_\_\_ 4WD \_\_\_\_\_ US Route State Route 🛑 Interstate Route

2023