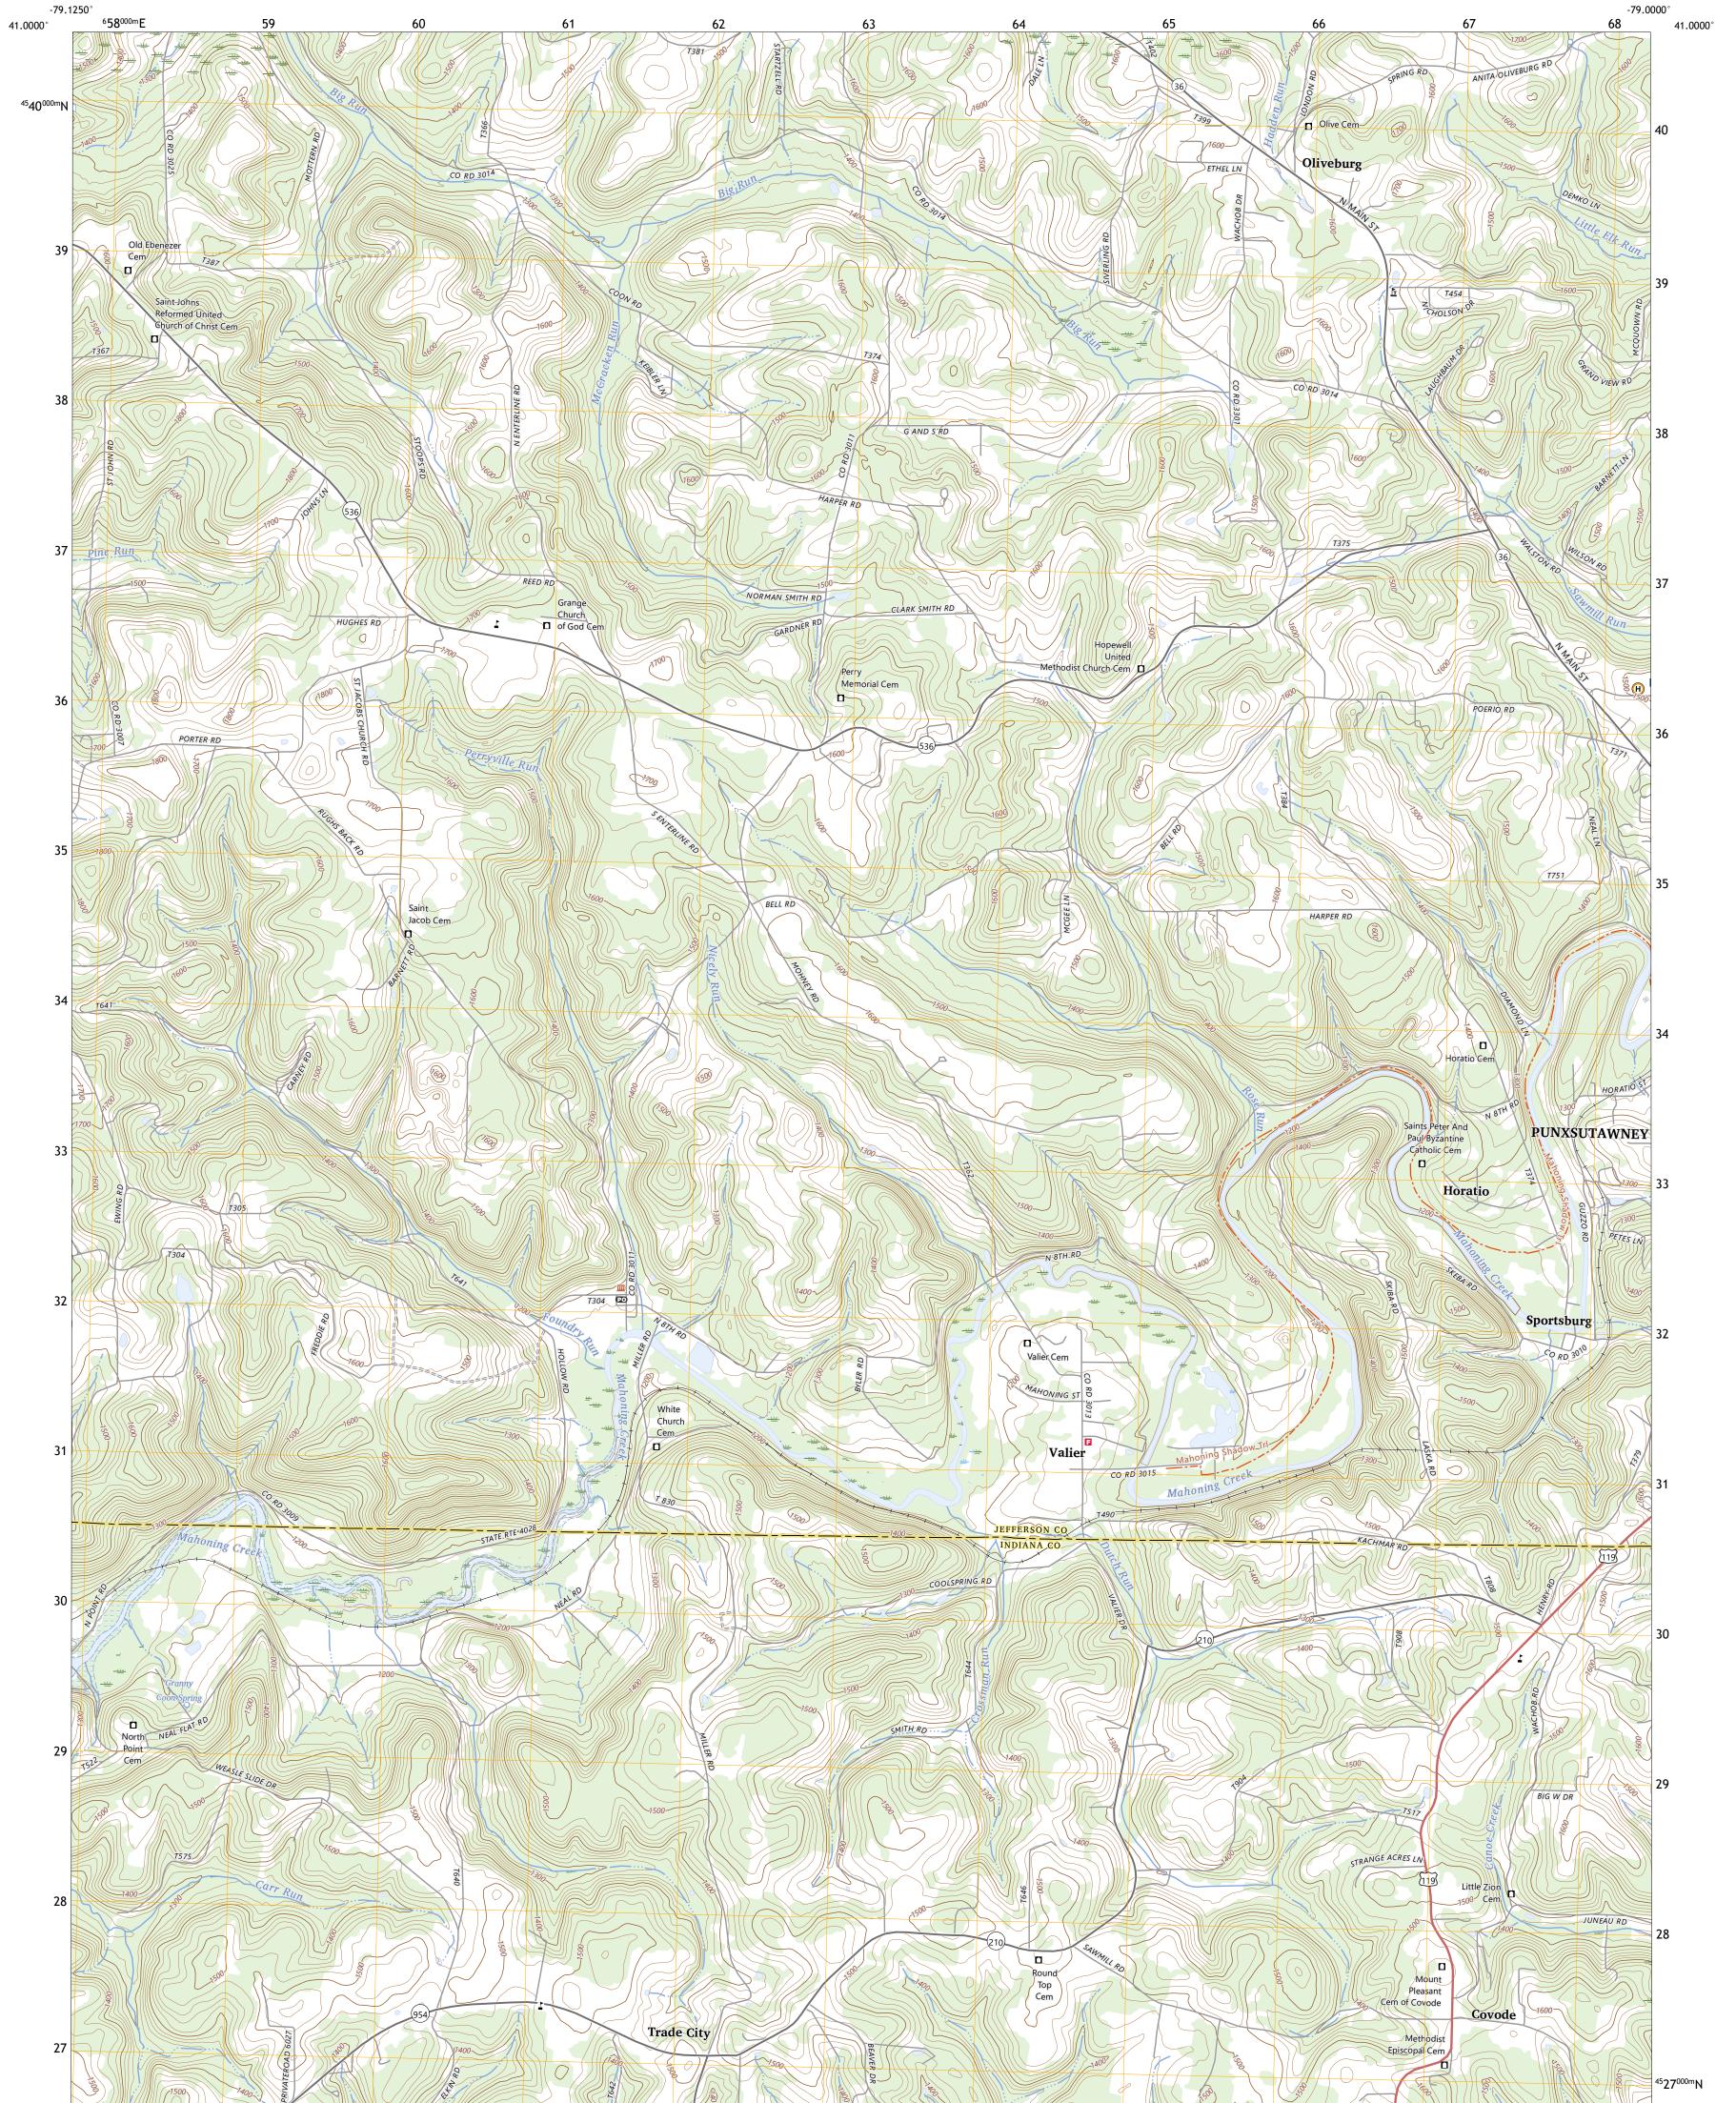

## U.S. DEPARTMENT OF THE INTERIOR U.S. GEOLOGICAL SURVEY

VALIER QUADRANGLE PENNSYLVANIA 7.5-MINUTE SERIES

Produced by the United States Geological Survey North American Datum of 1983 (NAD83) World Geodetic System of 1984 (WGS84). Projection and 1 000-meter grid:Universal Transverse Mercator, Zone 17T This map is not a legal document. Boundaries may be generalized for this map scale. Private lands within government reservations may not be shown. Obtain permission before entering private lands.

VALIER, PA

2023