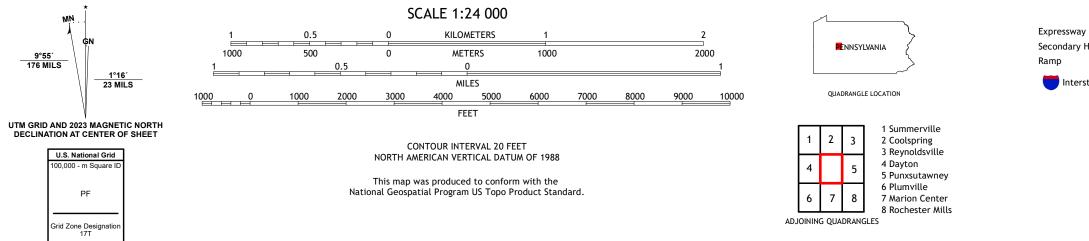

## U.S. DEPARTMENT OF THE INTERIOR U.S. GEOLOGICAL SURVEY

VALIER QUADRANGLE PENNSYLVANIA 7.5-MINUTE SERIES

Produced by the United States Geological Survey North American Datum of 1983 (NAD83) World Geodetic System of 1984 (WGS84). Projection and 1 000-meter grid:Universal Transverse Mercator, Zone 17T This map is not a legal document. Boundaries may be generalized for this map scale. Private lands within government reservations may not be shown. Obtain permission before entering private lands.