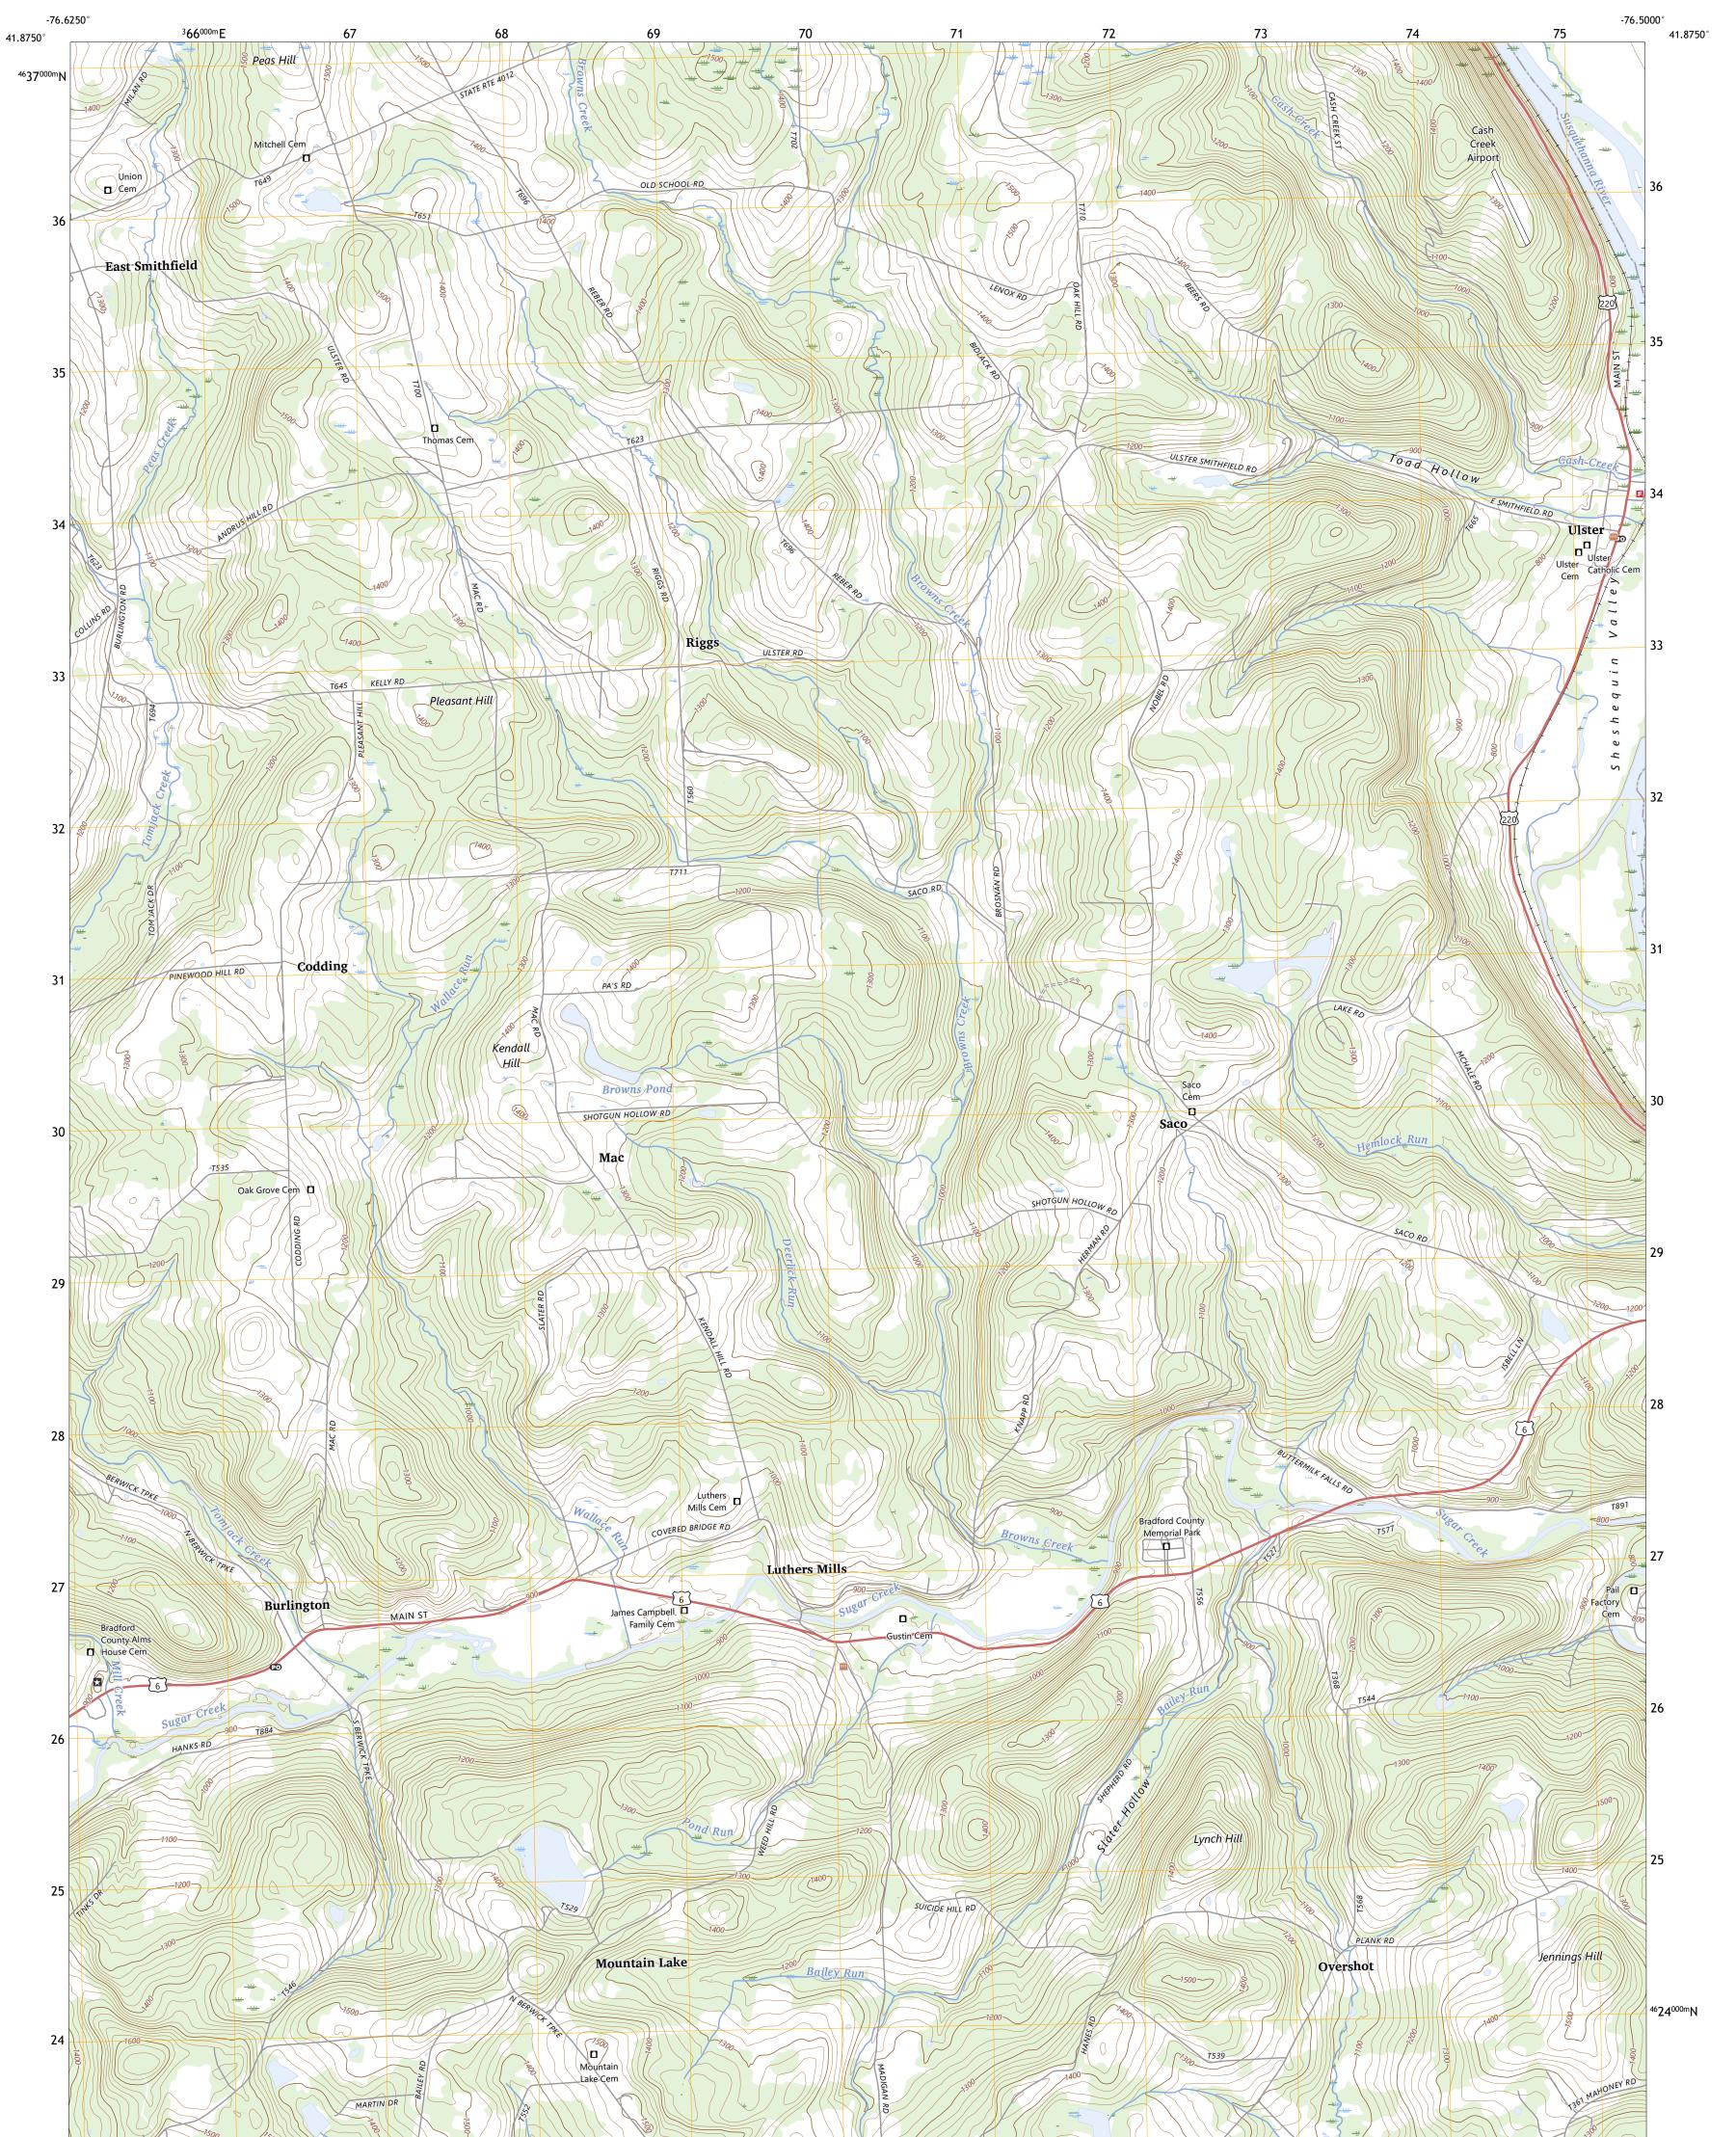

## U.S. DEPARTMENT OF THE INTERIOR U.S. GEOLOGICAL SURVEY

ULSTER QUADRANGLE PENNSYLVANIA - BRADFORD COUNTY 7.5-MINUTE SERIES

Produced by the United States Geological Survey North American Datum of 1983 (NAD83) World Geodetic System of 1984 (WGS84). Projection and 1 000-meter grid:Universal Transverse Mercator, Zone 18T This map is not a legal document. Boundaries may be generalized for this map scale. Private lands within government reservations may not be shown. Obtain permission before entering private lands.