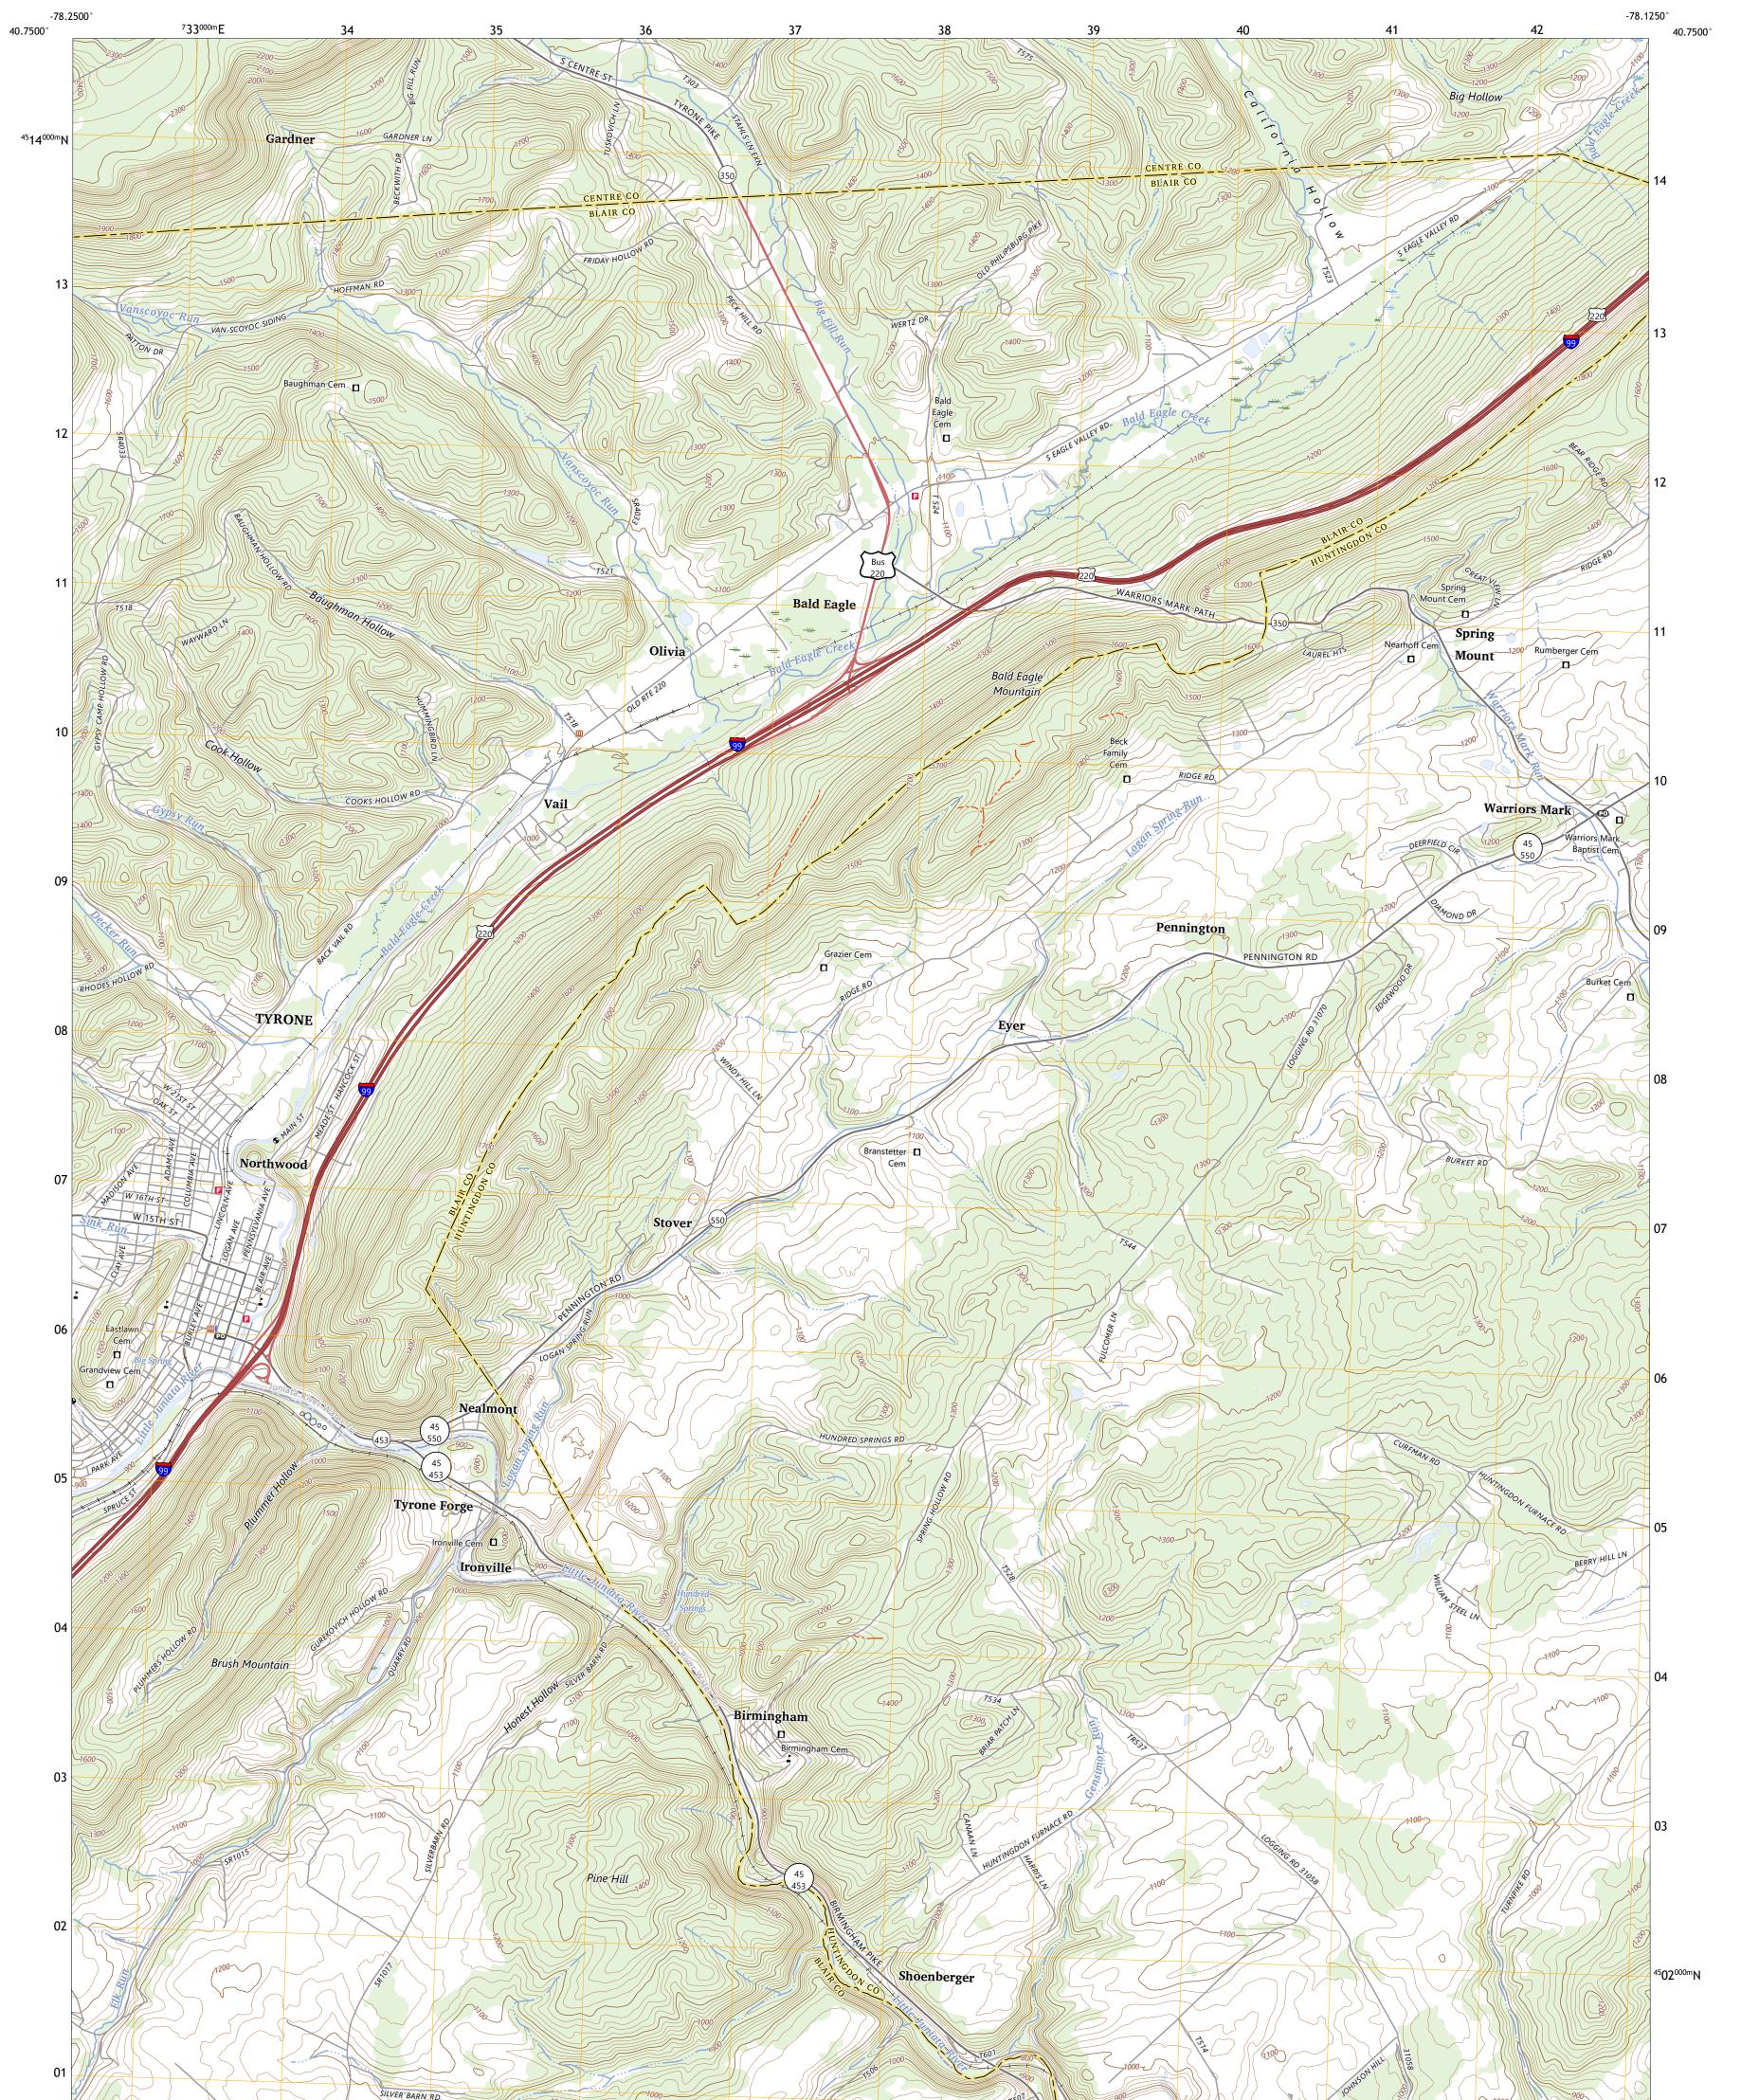

## U.S. DEPARTMENT OF THE INTERIOR U.S. GEOLOGICAL SURVEY

TYRONE QUADRANGLE PENNSYLVANIA 7.5-MINUTE SERIES

Produced by the United States Geological Survey North American Datum of 1983 (NAD83) World Geodetic System of 1984 (WGS84). Projection and 1 000-meter grid:Universal Transverse Mercator, Zone 17T This map is not a legal document. Boundaries may be generalized for this map scale. Private lands within government reservations may not be shown. Obtain permission before entering private lands.