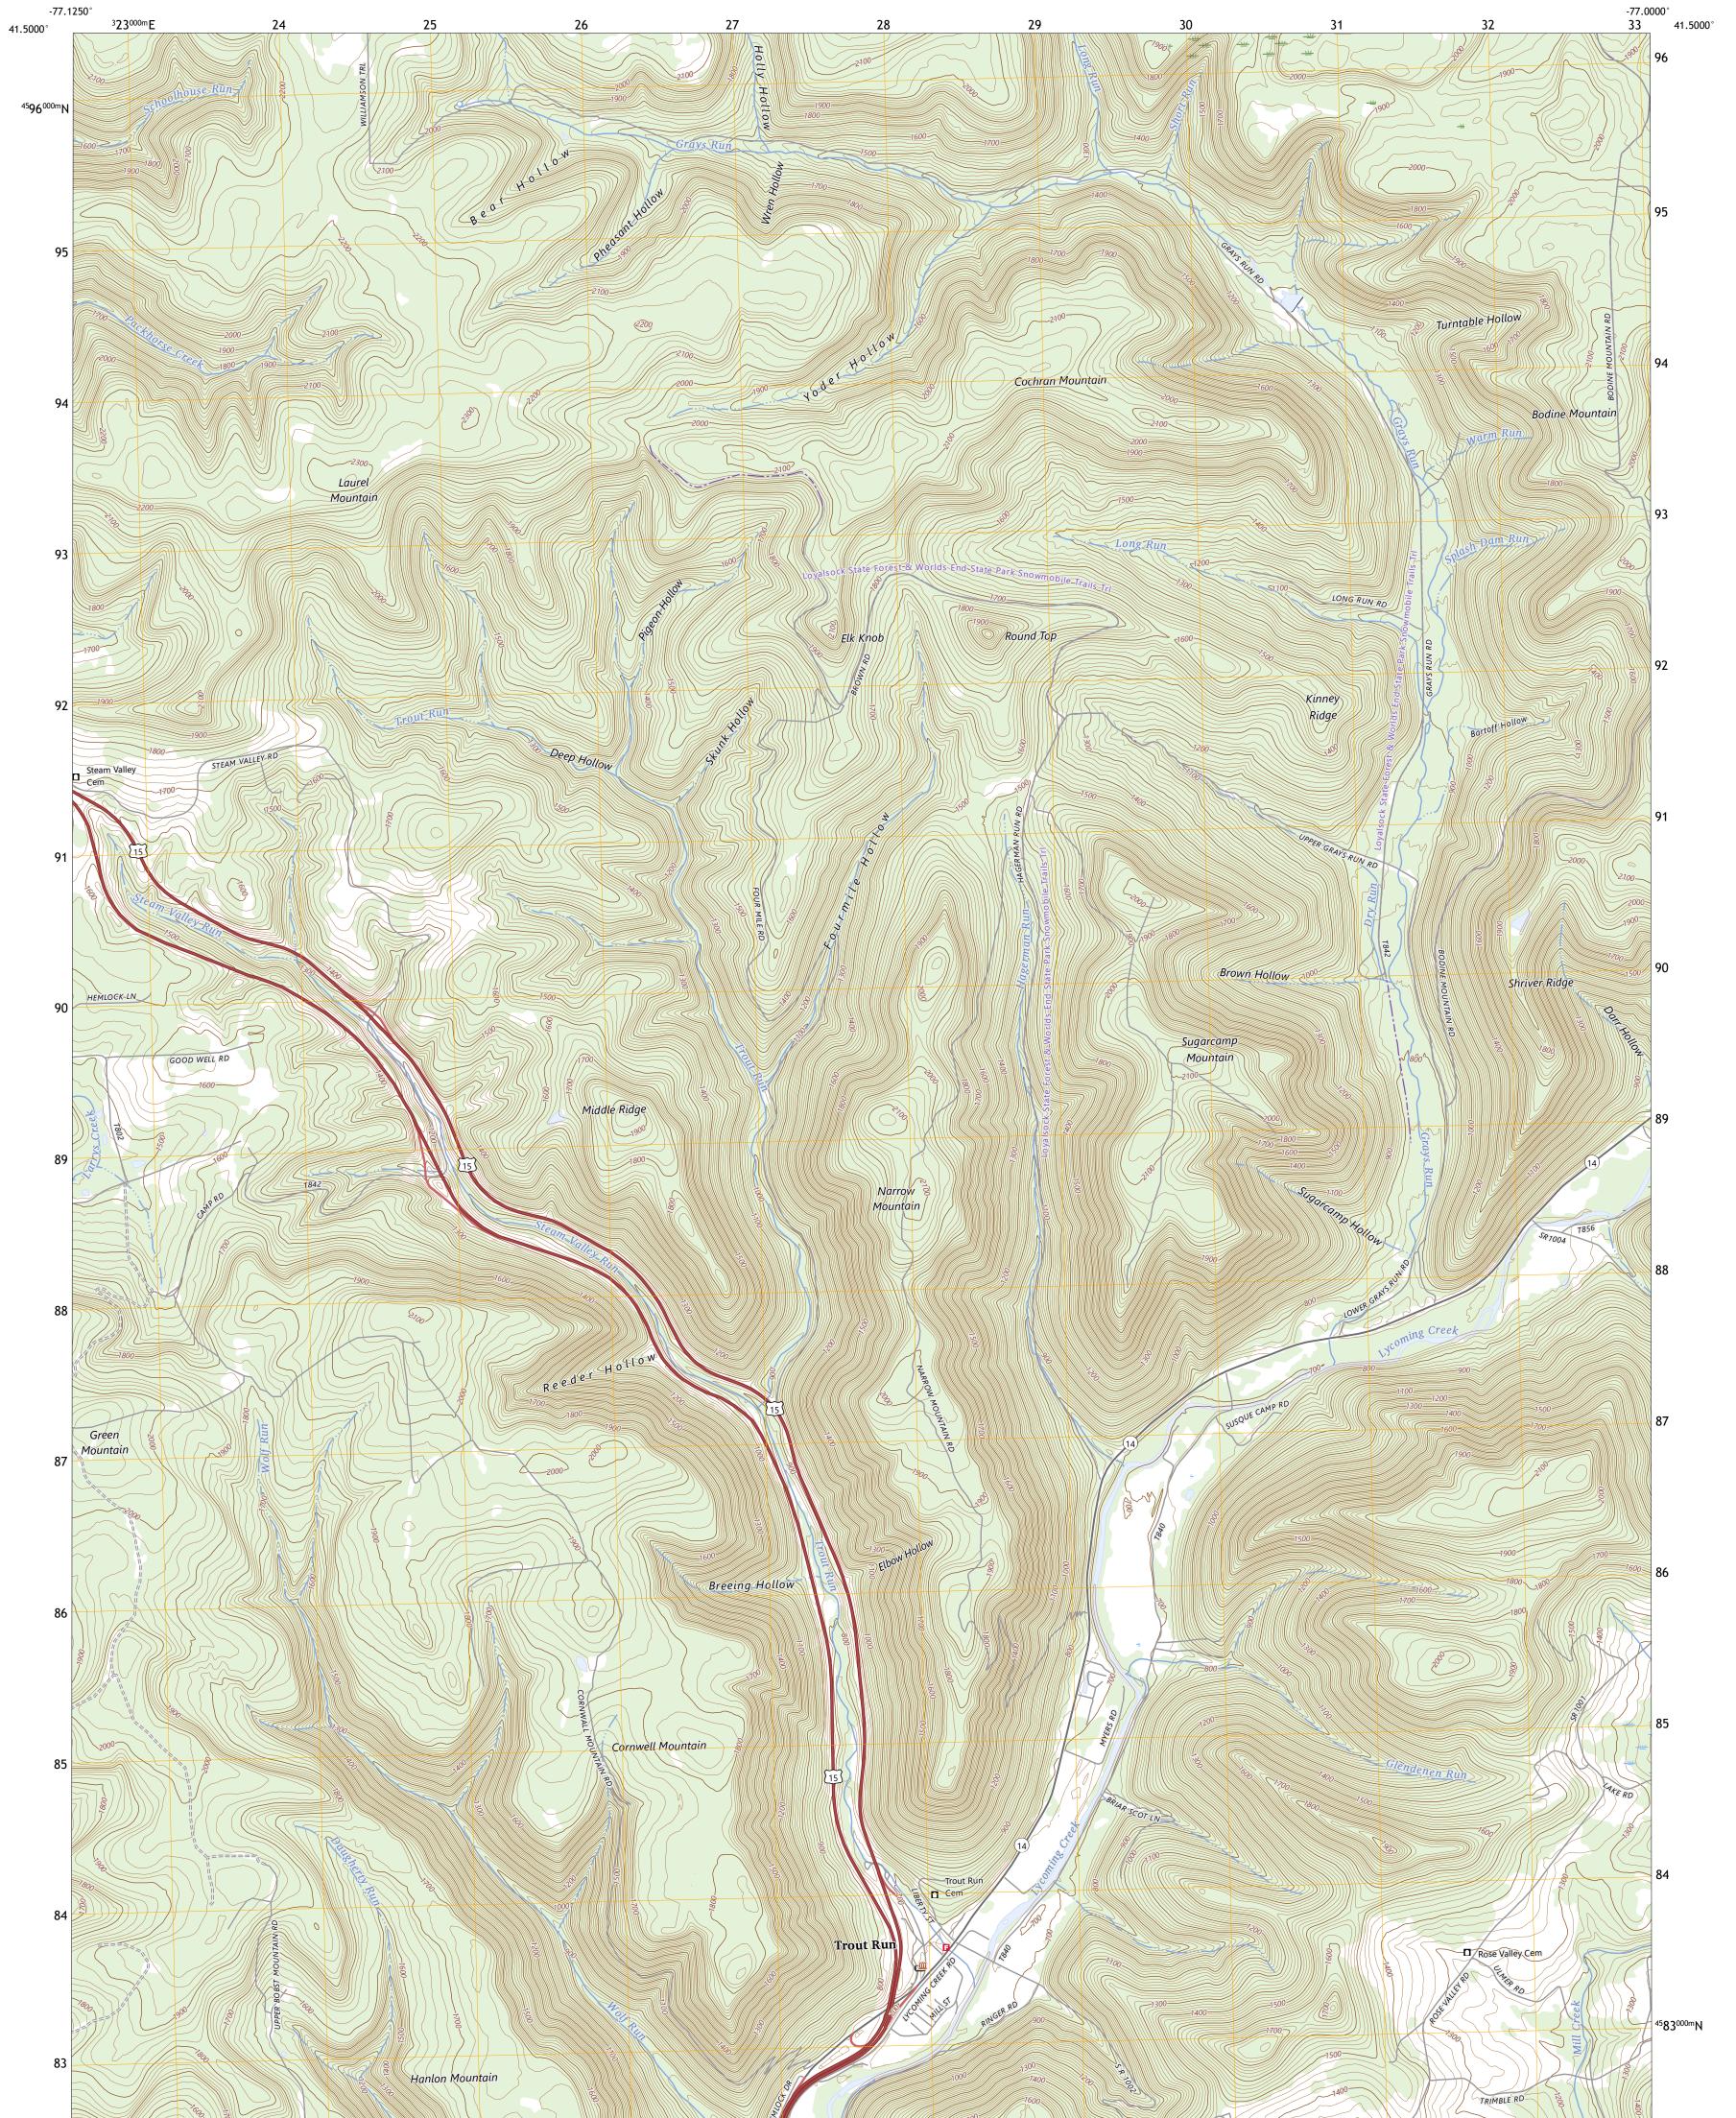

## U.S. DEPARTMENT OF THE INTERIOR U.S. GEOLOGICAL SURVEY

TROUT RUN QUADRANGLE PENNSYLVANIA - LYCOMING COUNTY 7.5-MINUTE SERIES

Produced by the United States Geological Survey North American Datum of 1983 (NAD83) World Geodetic System of 1984 (WGS84). Projection and 1 000-meter grid:Universal Transverse Mercator, Zone 18T This map is not a legal document. Boundaries may be generalized for this map scale. Private lands within government reservations may not be shown. Obtain permission before entering private lands.