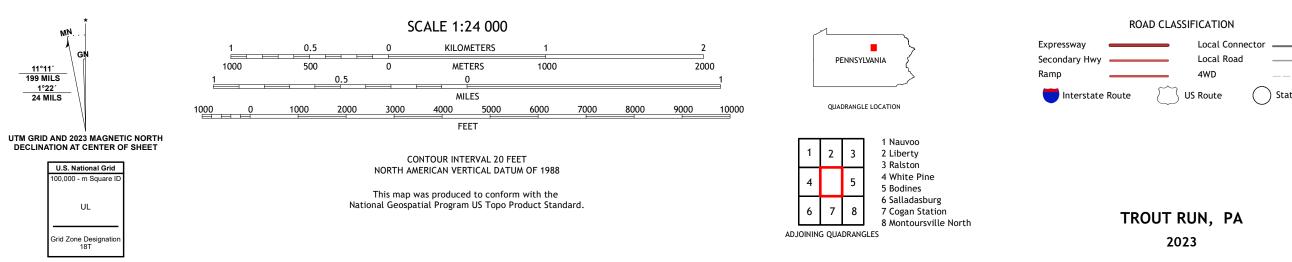

## U.S. DEPARTMENT OF THE INTERIOR U.S. GEOLOGICAL SURVEY

TROUT RUN QUADRANGLE PENNSYLVANIA - LYCOMING COUNTY 7.5-MINUTE SERIES

Produced by the United States Geological Survey North American Datum of 1983 (NAD83) World Geodetic System of 1984 (WGS84). Projection and 1 000-meter grid:Universal Transverse Mercator, Zone 18T This map is not a legal document. Boundaries may be generalized for this map scale. Private lands within government reservations may not be shown. Obtain permission before entering private lands.