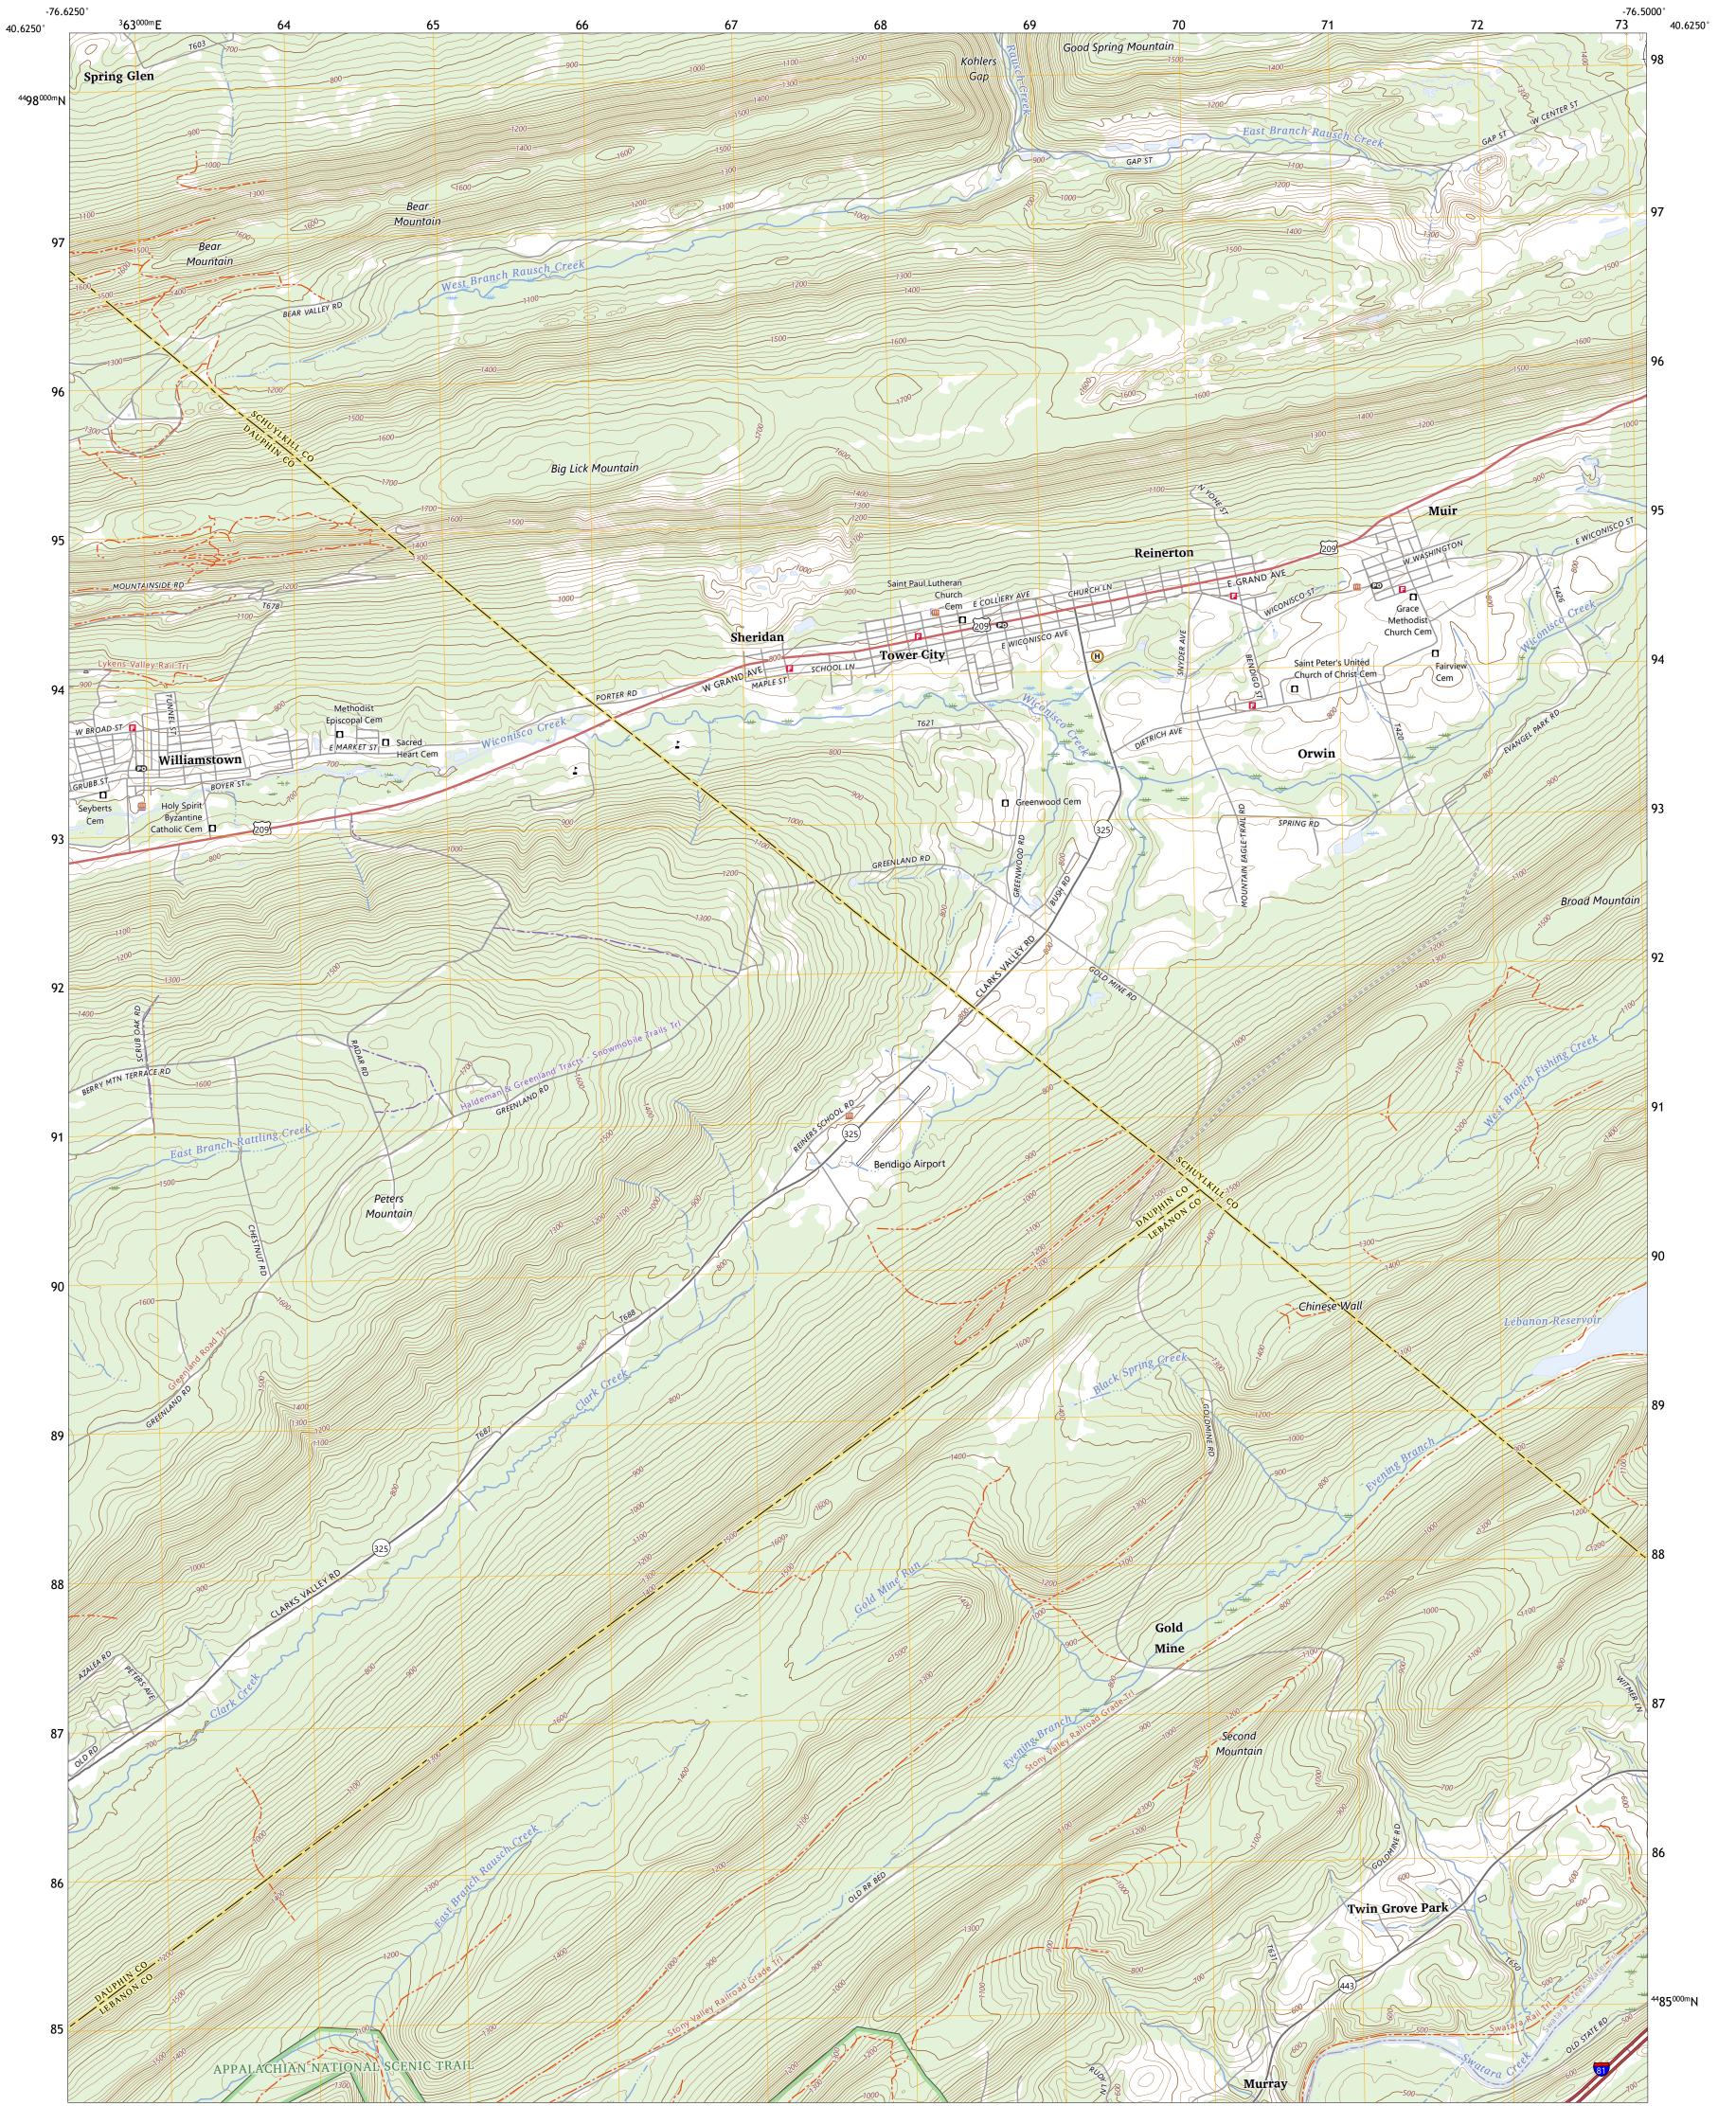

## U.S. DEPARTMENT OF THE INTERIOR U.S. GEOLOGICAL SURVEY

TOWER CITY QUADRANGLE PENNSYLVANIA 7.5-MINUTE SERIES

Produced by the United States Geological Survey North American Datum of 1983 (NAD83) World Geodetic System of 1984 (WGS84). Projection and 1 000-meter grid:Universal Transverse Mercator, Zone 18T This map is not a legal document. Boundaries may be generalized for this map scale. Private lands within government reservations may not be shown. Obtain permission before entering private lands.