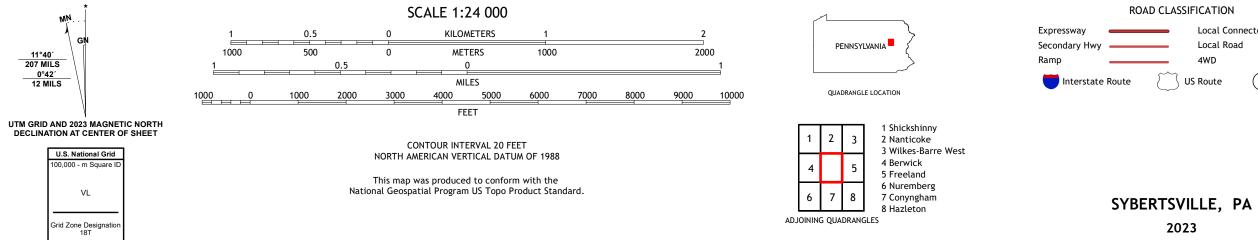

oduced by the United States Geological Survey North American Datum of 1983 (NAD83) World Geodetic System of 1984 (WGS84). Projection and 1 000-meter grid:Universal Transverse Mercator, Zone 18T This map is not a legal document. Boundaries may be generalized for this map scale. Private lands within government reservations may not be shown. Obtain permission before entering private lands.

......NAIP, May 2017 - December 2017 U.S. Census Bureau, 2016 .......GNIS, 1979 - 2023 .........National Hydrography Dataset, 2002 - 2020 ......National Elevation Dataset, 2021 ......Multiple sources; see metadata file 2021 - 2022 Imagery.... Roads..... Names..... Hydrography..... Contours.. Boundaries.... ..FWS National Wetlands Inventory 1976 - 1983 Wetlands....

MŅ.

VL

11°40′ 207 MILS

0°42′ 12 MILS





2023