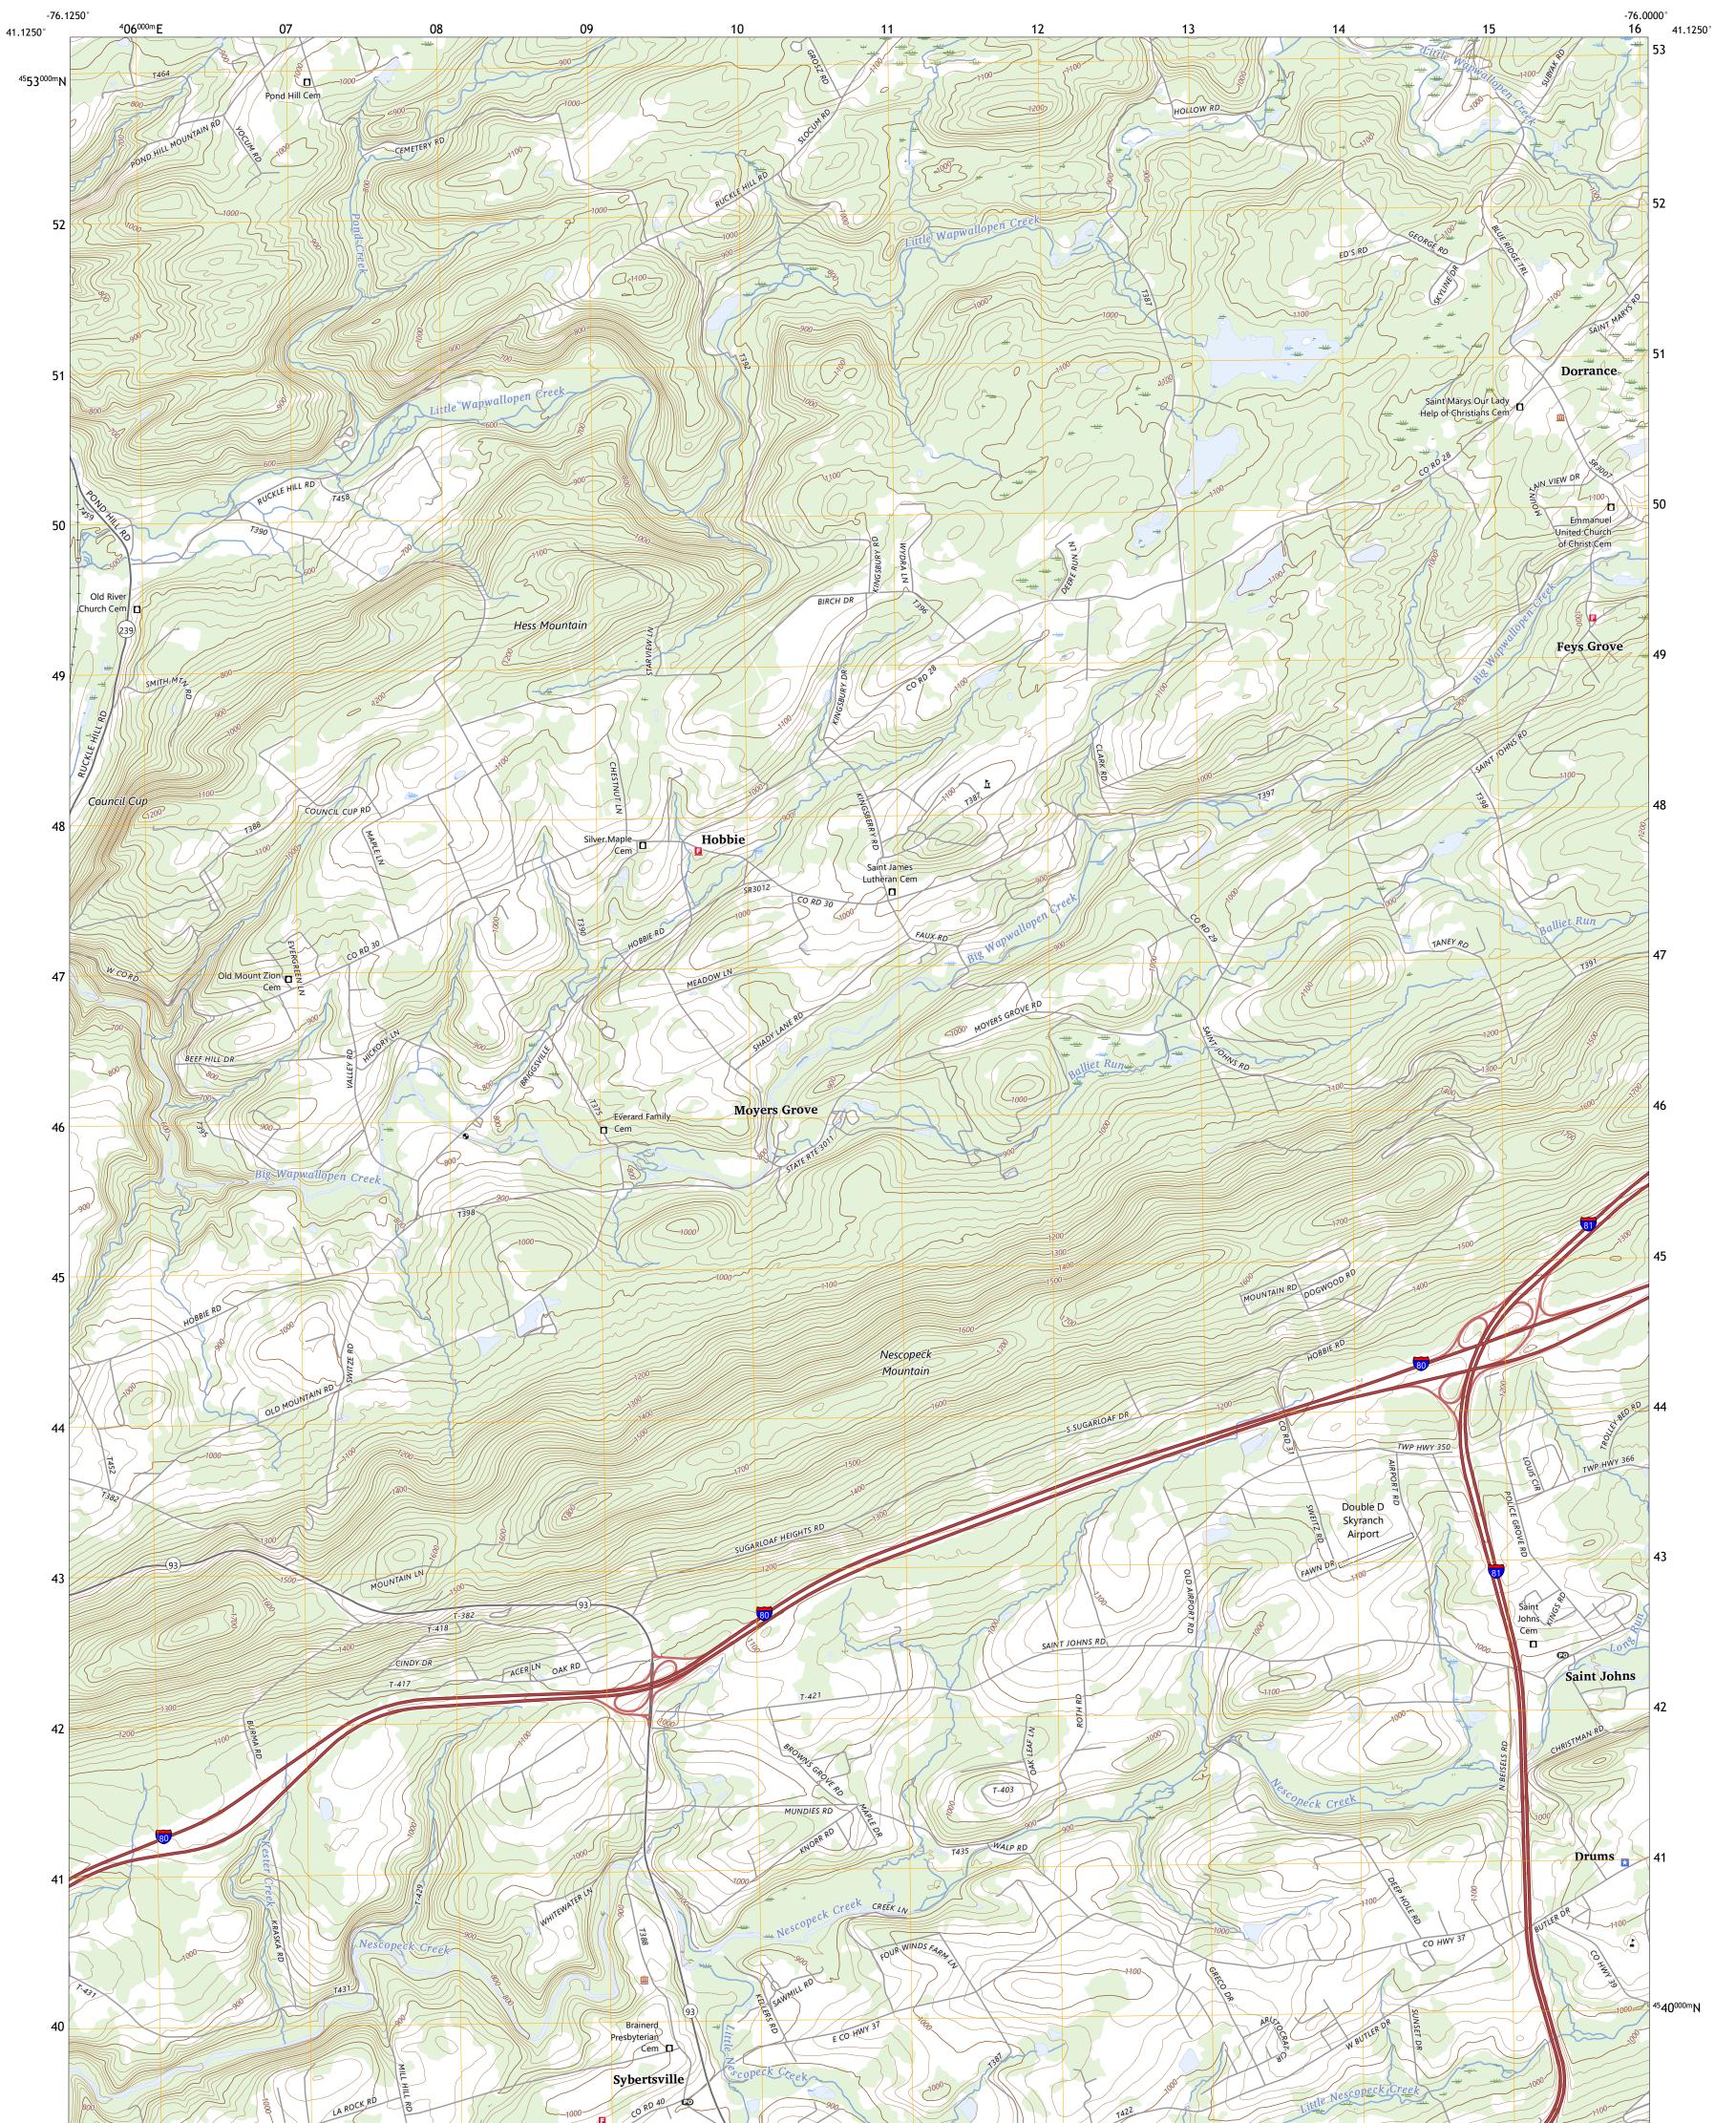

## U.S. DEPARTMENT OF THE INTERIOR U.S. GEOLOGICAL SURVEY

SYBERTSVILLE QUADRANGLE PENNSYLVANIA - LUZERNE COUNTY 7.5-MINUTE SERIES

Produced by the United States Geological Survey North American Datum of 1983 (NAD83) World Geodetic System of 1984 (WGS84). Projection and 1 000-meter grid:Universal Transverse Mercator, Zone 18T This map is not a legal document. Boundaries may be generalized for this map scale. Private lands within government reservations may not be shown. Obtain permission before entering private lands.