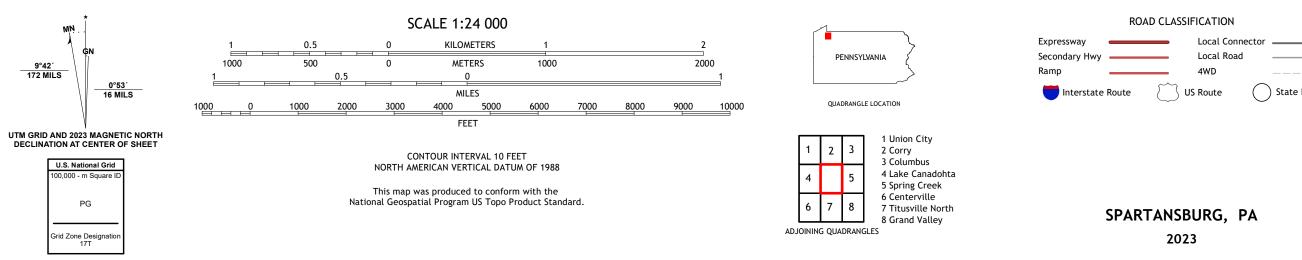

## U.S. DEPARTMENT OF THE INTERIOR U.S. GEOLOGICAL SURVEY

SPARTANSBURG QUADRANGLE PENNSYLVANIA 7.5-MINUTE SERIES

Produced by the United States Geological Survey North American Datum of 1983 (NAD83) World Geodetic System of 1984 (WGS84). Projection and 1 000-meter grid:Universal Transverse Mercator, Zone 17T This map is not a legal document. Boundaries may be generalized for this map scale. Private lands within government reservations may not be shown. Obtain permission before entering private lands.