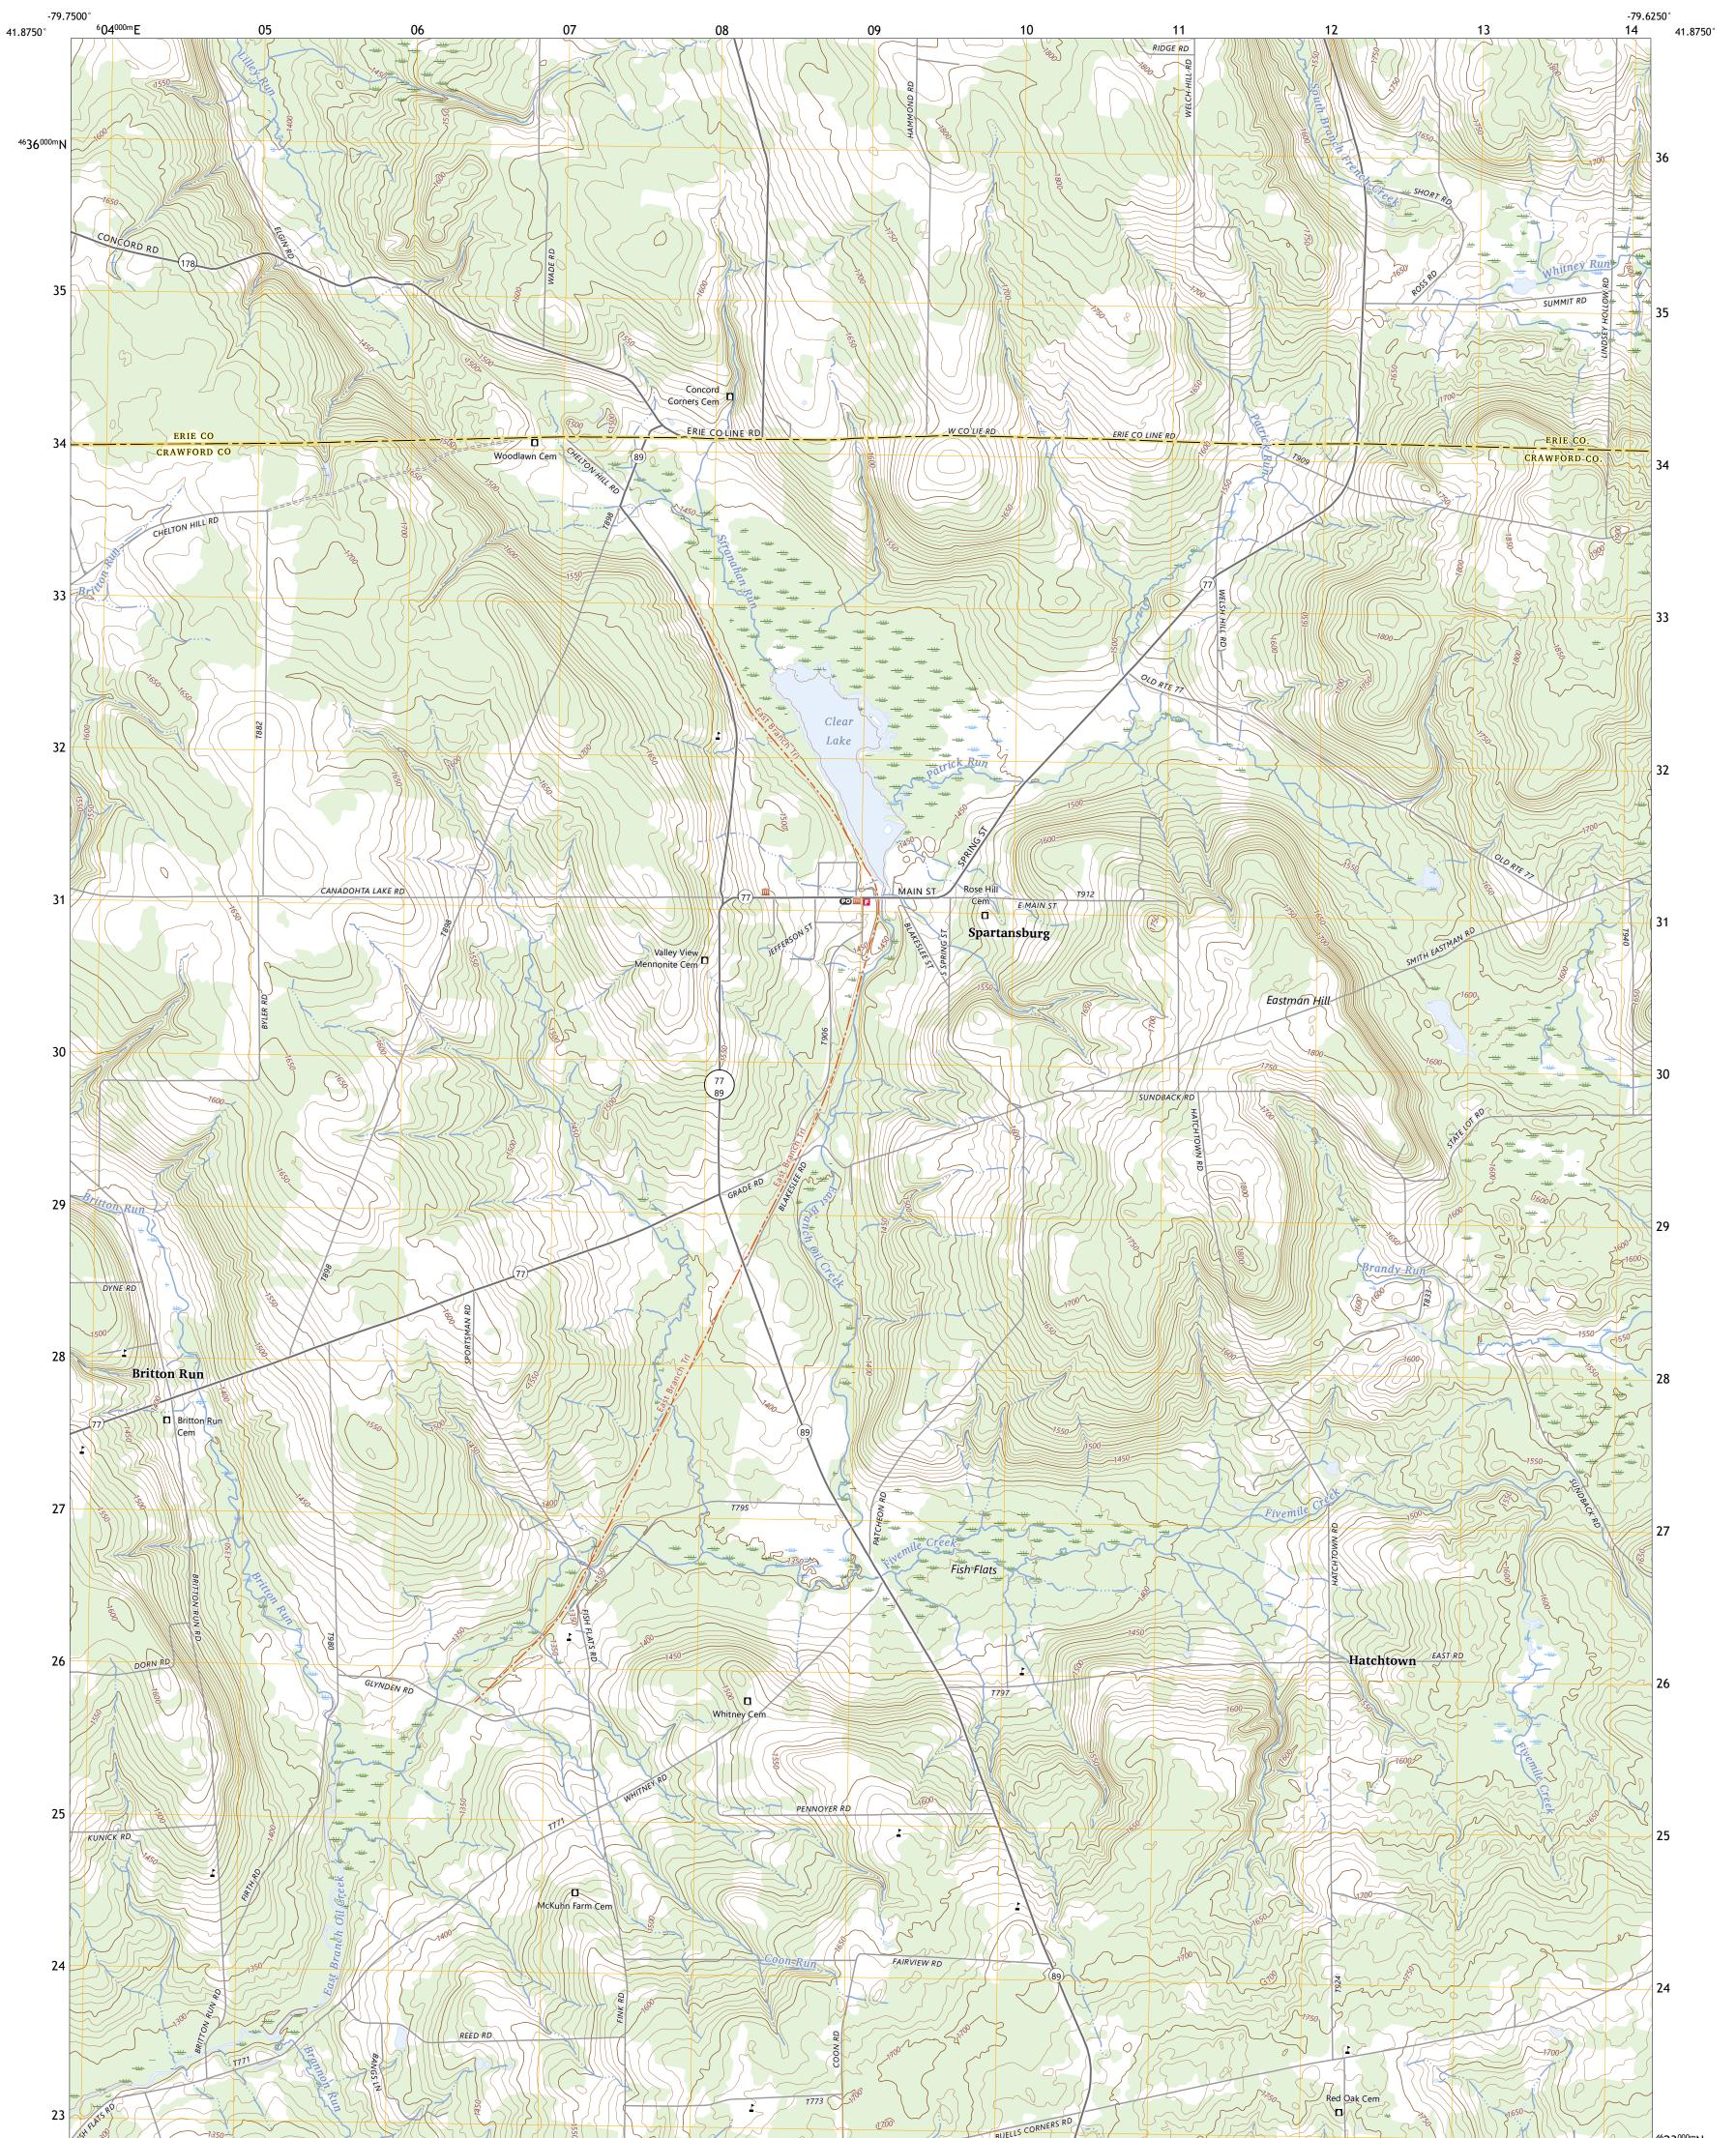

## U.S. DEPARTMENT OF THE INTERIOR U.S. GEOLOGICAL SURVEY

SPARTANSBURG QUADRANGLE PENNSYLVANIA 7.5-MINUTE SERIES

Produced by the United States Geological Survey North American Datum of 1983 (NAD83) World Geodetic System of 1984 (WGS84). Projection and 1 000-meter grid:Universal Transverse Mercator, Zone 17T This map is not a legal document. Boundaries may be generalized for this map scale. Private lands within government reservations may not be shown. Obtain permission before entering private lands.