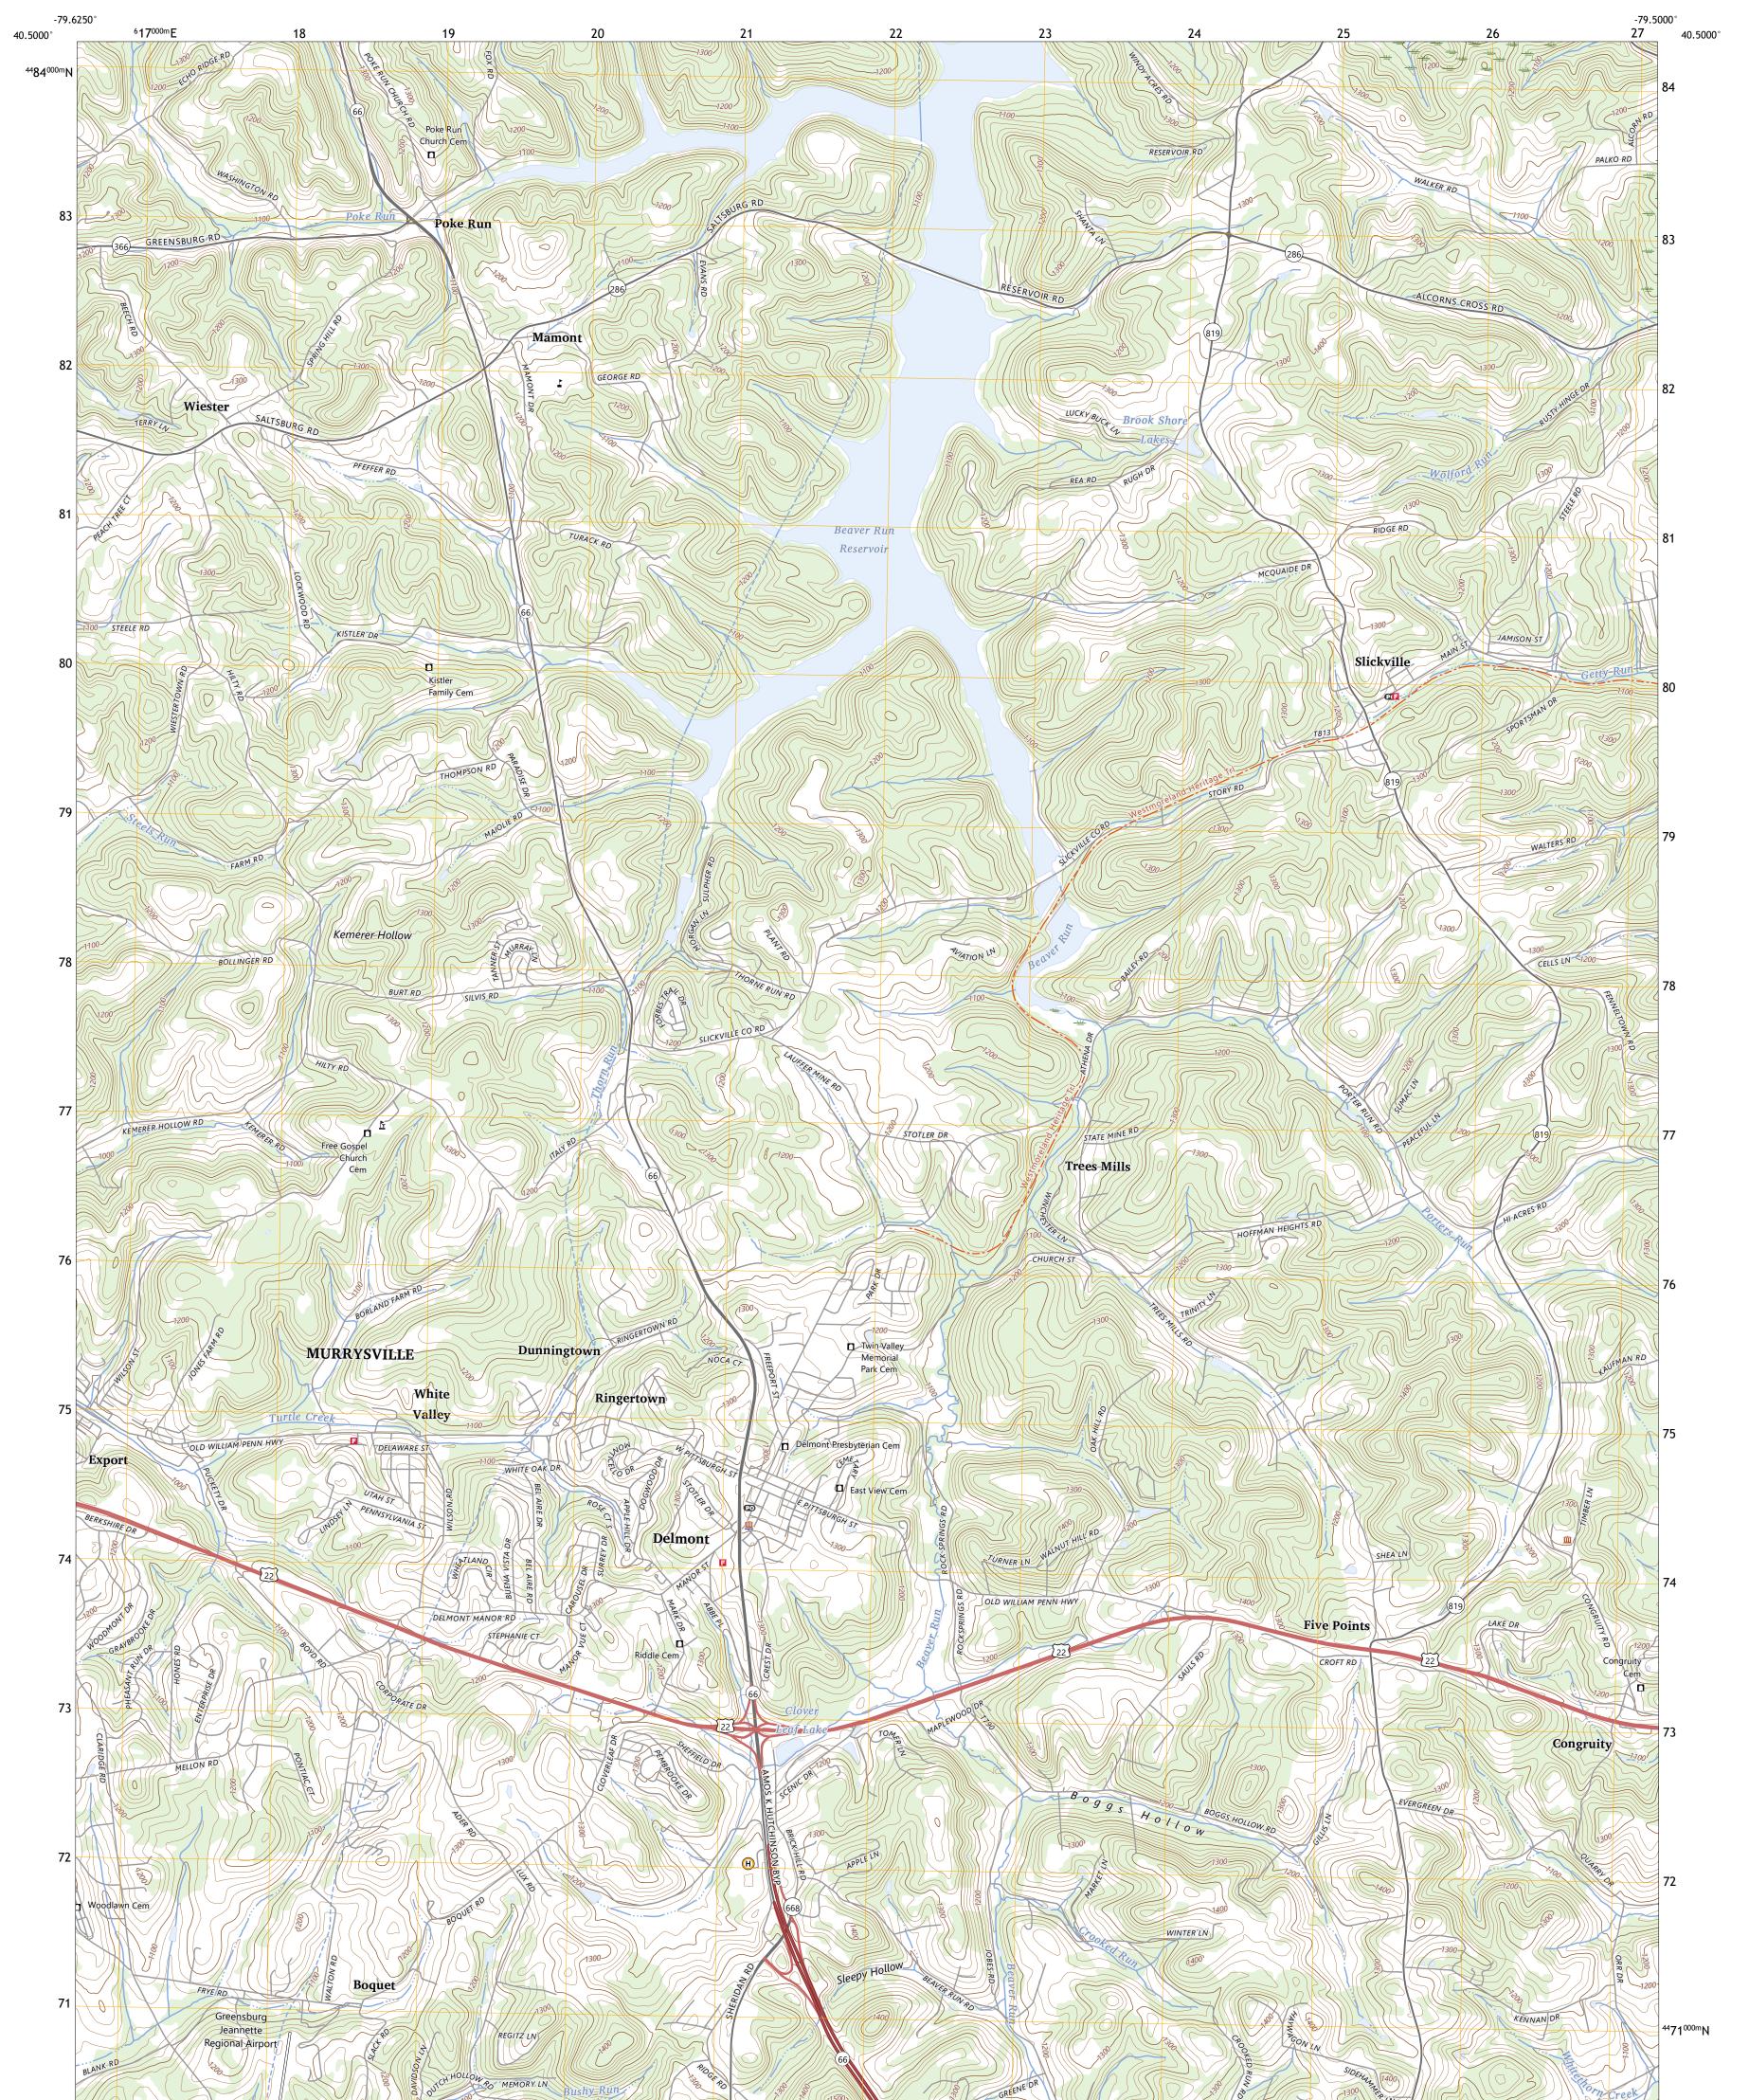

## SLICKVILLE QUADRANGLE PENNSYLVANIA - WESTMORELAND COUNTY 7.5-MINUTE SERIES

Produced by the United States Geological Survey North American Datum of 1983 (NAD83) World Geodetic System of 1984 (WGS84). Projection and 1 000-meter grid:Universal Transverse Mercator, Zone 17T This map is not a legal document. Boundaries may be generalized for this map scale. Private lands within government reservations may not be shown. Obtain permission before entering private lands.

Imagery......NAIP, June 2017 - December 2017Roads......NAIP, June 2017 - December 2017Roads......NationalNames.......GNIS, 1979 - 2023Hydrography......NationalHydrography Dataset, 2000 - 2022Contours.....NationalBoundaries.....MultipleSources;SeeMetlands.....FWSNationalWetlandsInventory1977