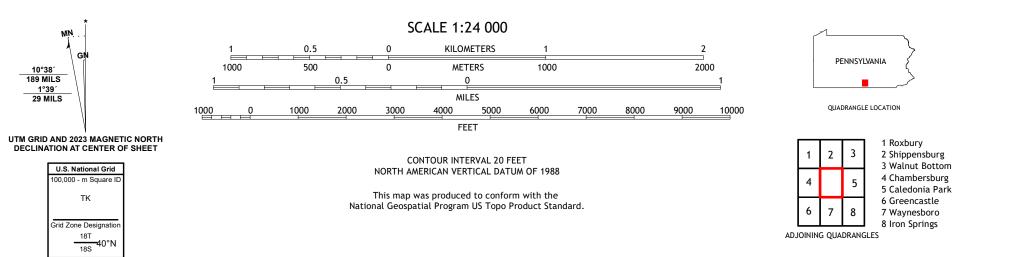

Produced by the United States Geological Survey North American Datum of 1983 (NAD83) World Geodetic System of 1984 (WGS84). Projection and 1 000-meter grid: Universal Transverse Mercator, Zone 18S This map is not a legal document. Boundaries may be generalized for this map scale. Private lands within government reservations may not be shown. Obtain permission before entering private lands.

......NAIP, May 2017 - December 2017 .....U.S. Census Bureau, 2016 - 2016 .....GNIS, 1979 - 2023 Imagery.... Roads..... Names..... Hydrography......National Hydrography Dataset, 2001 - 2020 Contours.....National Elevation Dataset, 2019 Boundaries.....Multiple sources; see metadata file 2020 - 2022 ..FWS National Wetlands Inventory 1980 - 1982 Wetlands...

MN

10°38′ 189 MILS

1°39′ 29 MILS

G

ΤK