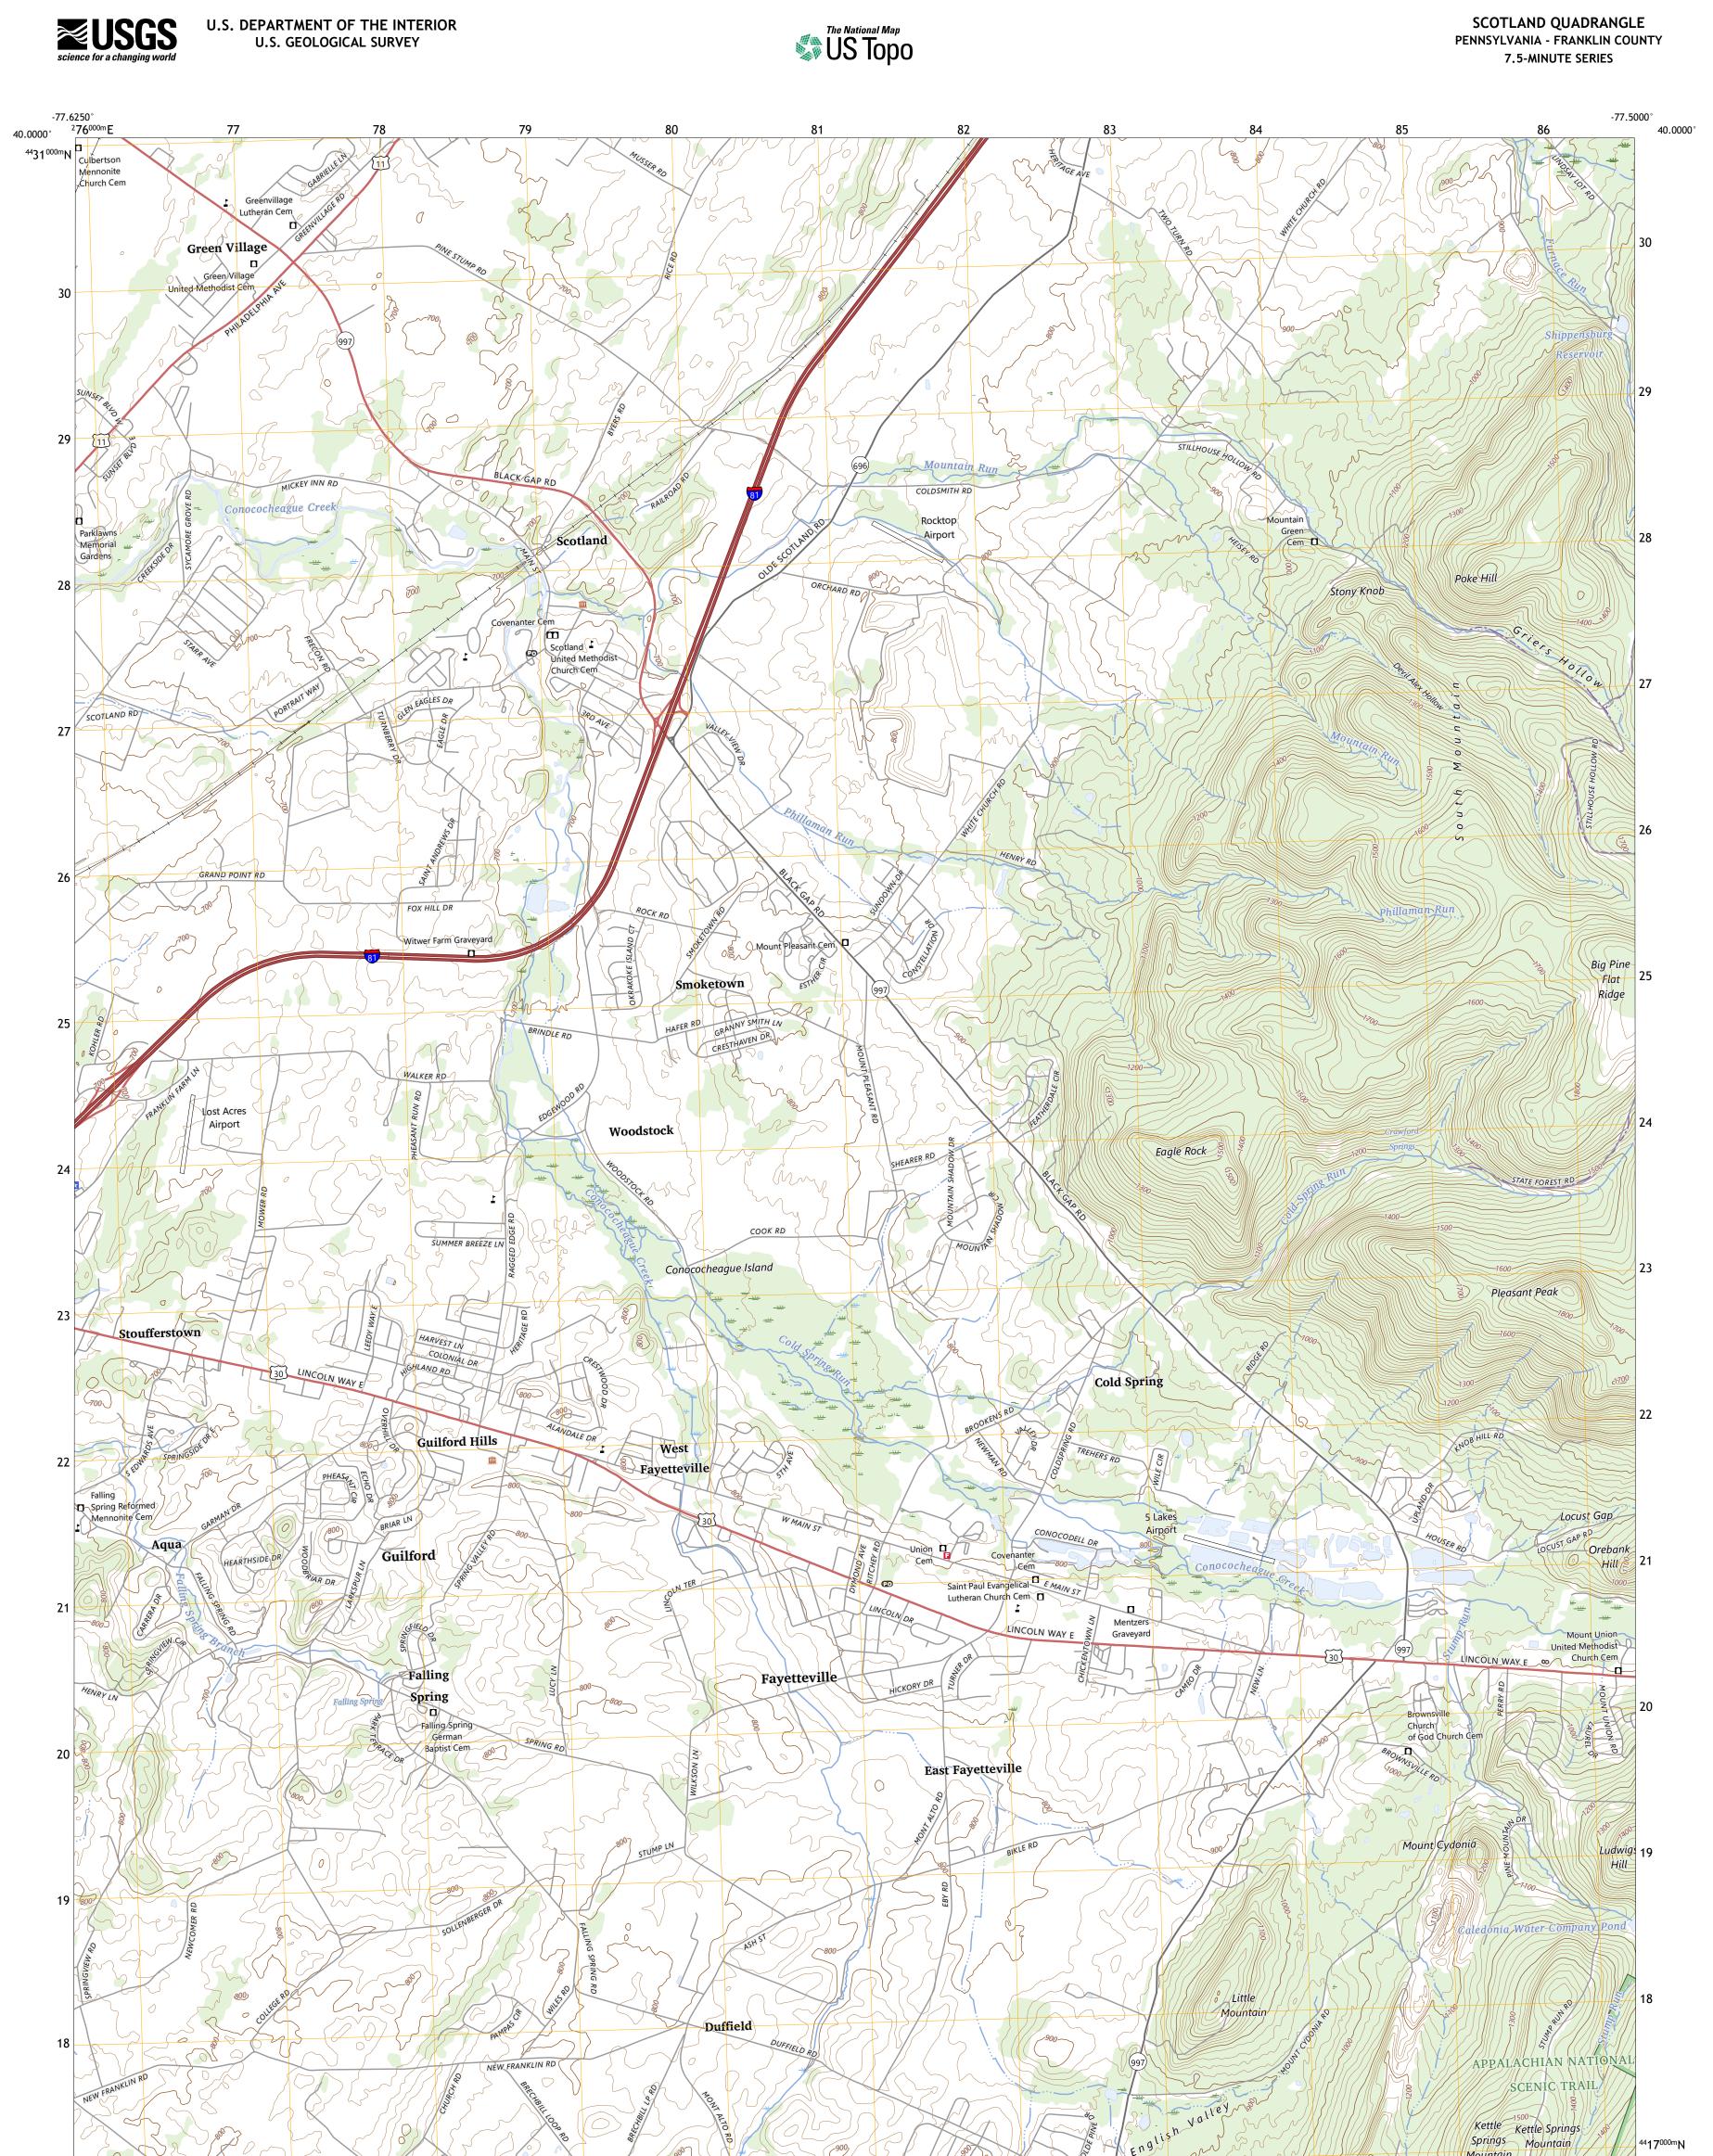

Produced by the United States Geological Survey North American Datum of 1983 (NAD83) World Geodetic System of 1984 (WGS84). Projection and 1 000-meter grid: Universal Transverse Mercator, Zone 18S This map is not a legal document. Boundaries may be generalized for this map scale. Private lands within government reservations may not be shown. Obtain permission before entering private lands.

......NAIP, May 2017 - December 2017 .....U.S. Census Bureau, 2016 - 2016 .....GNIS, 1979 - 2023 Imagery.... Roads..... Names..... Hydrography......National Hydrography Dataset, 2001 - 2020 Contours.....National Elevation Dataset, 2019 Boundaries.....Multiple sources; see metadata file 2020 - 2022 ..FWS National Wetlands Inventory 1980 - 1982 Wetlands...