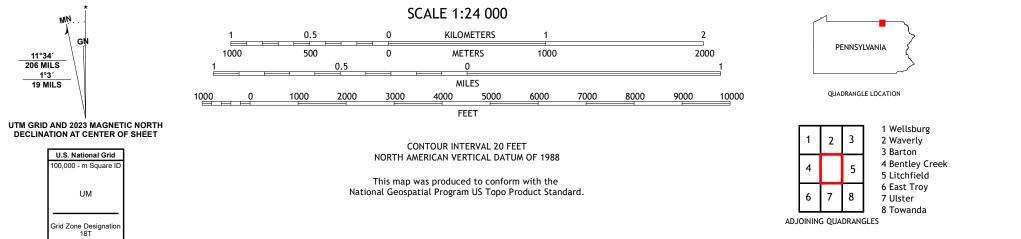

Imagery.... Roads..... Names..... Hydrography..... Contours.. Boundaries.... ..FWS National Wetlands Inventory 1977 - 1988 Wetlands...

MŅ.

UM

11°34′ 206 MILS

1°3´ 19 MILS

SAYRE, PA, NY 2023