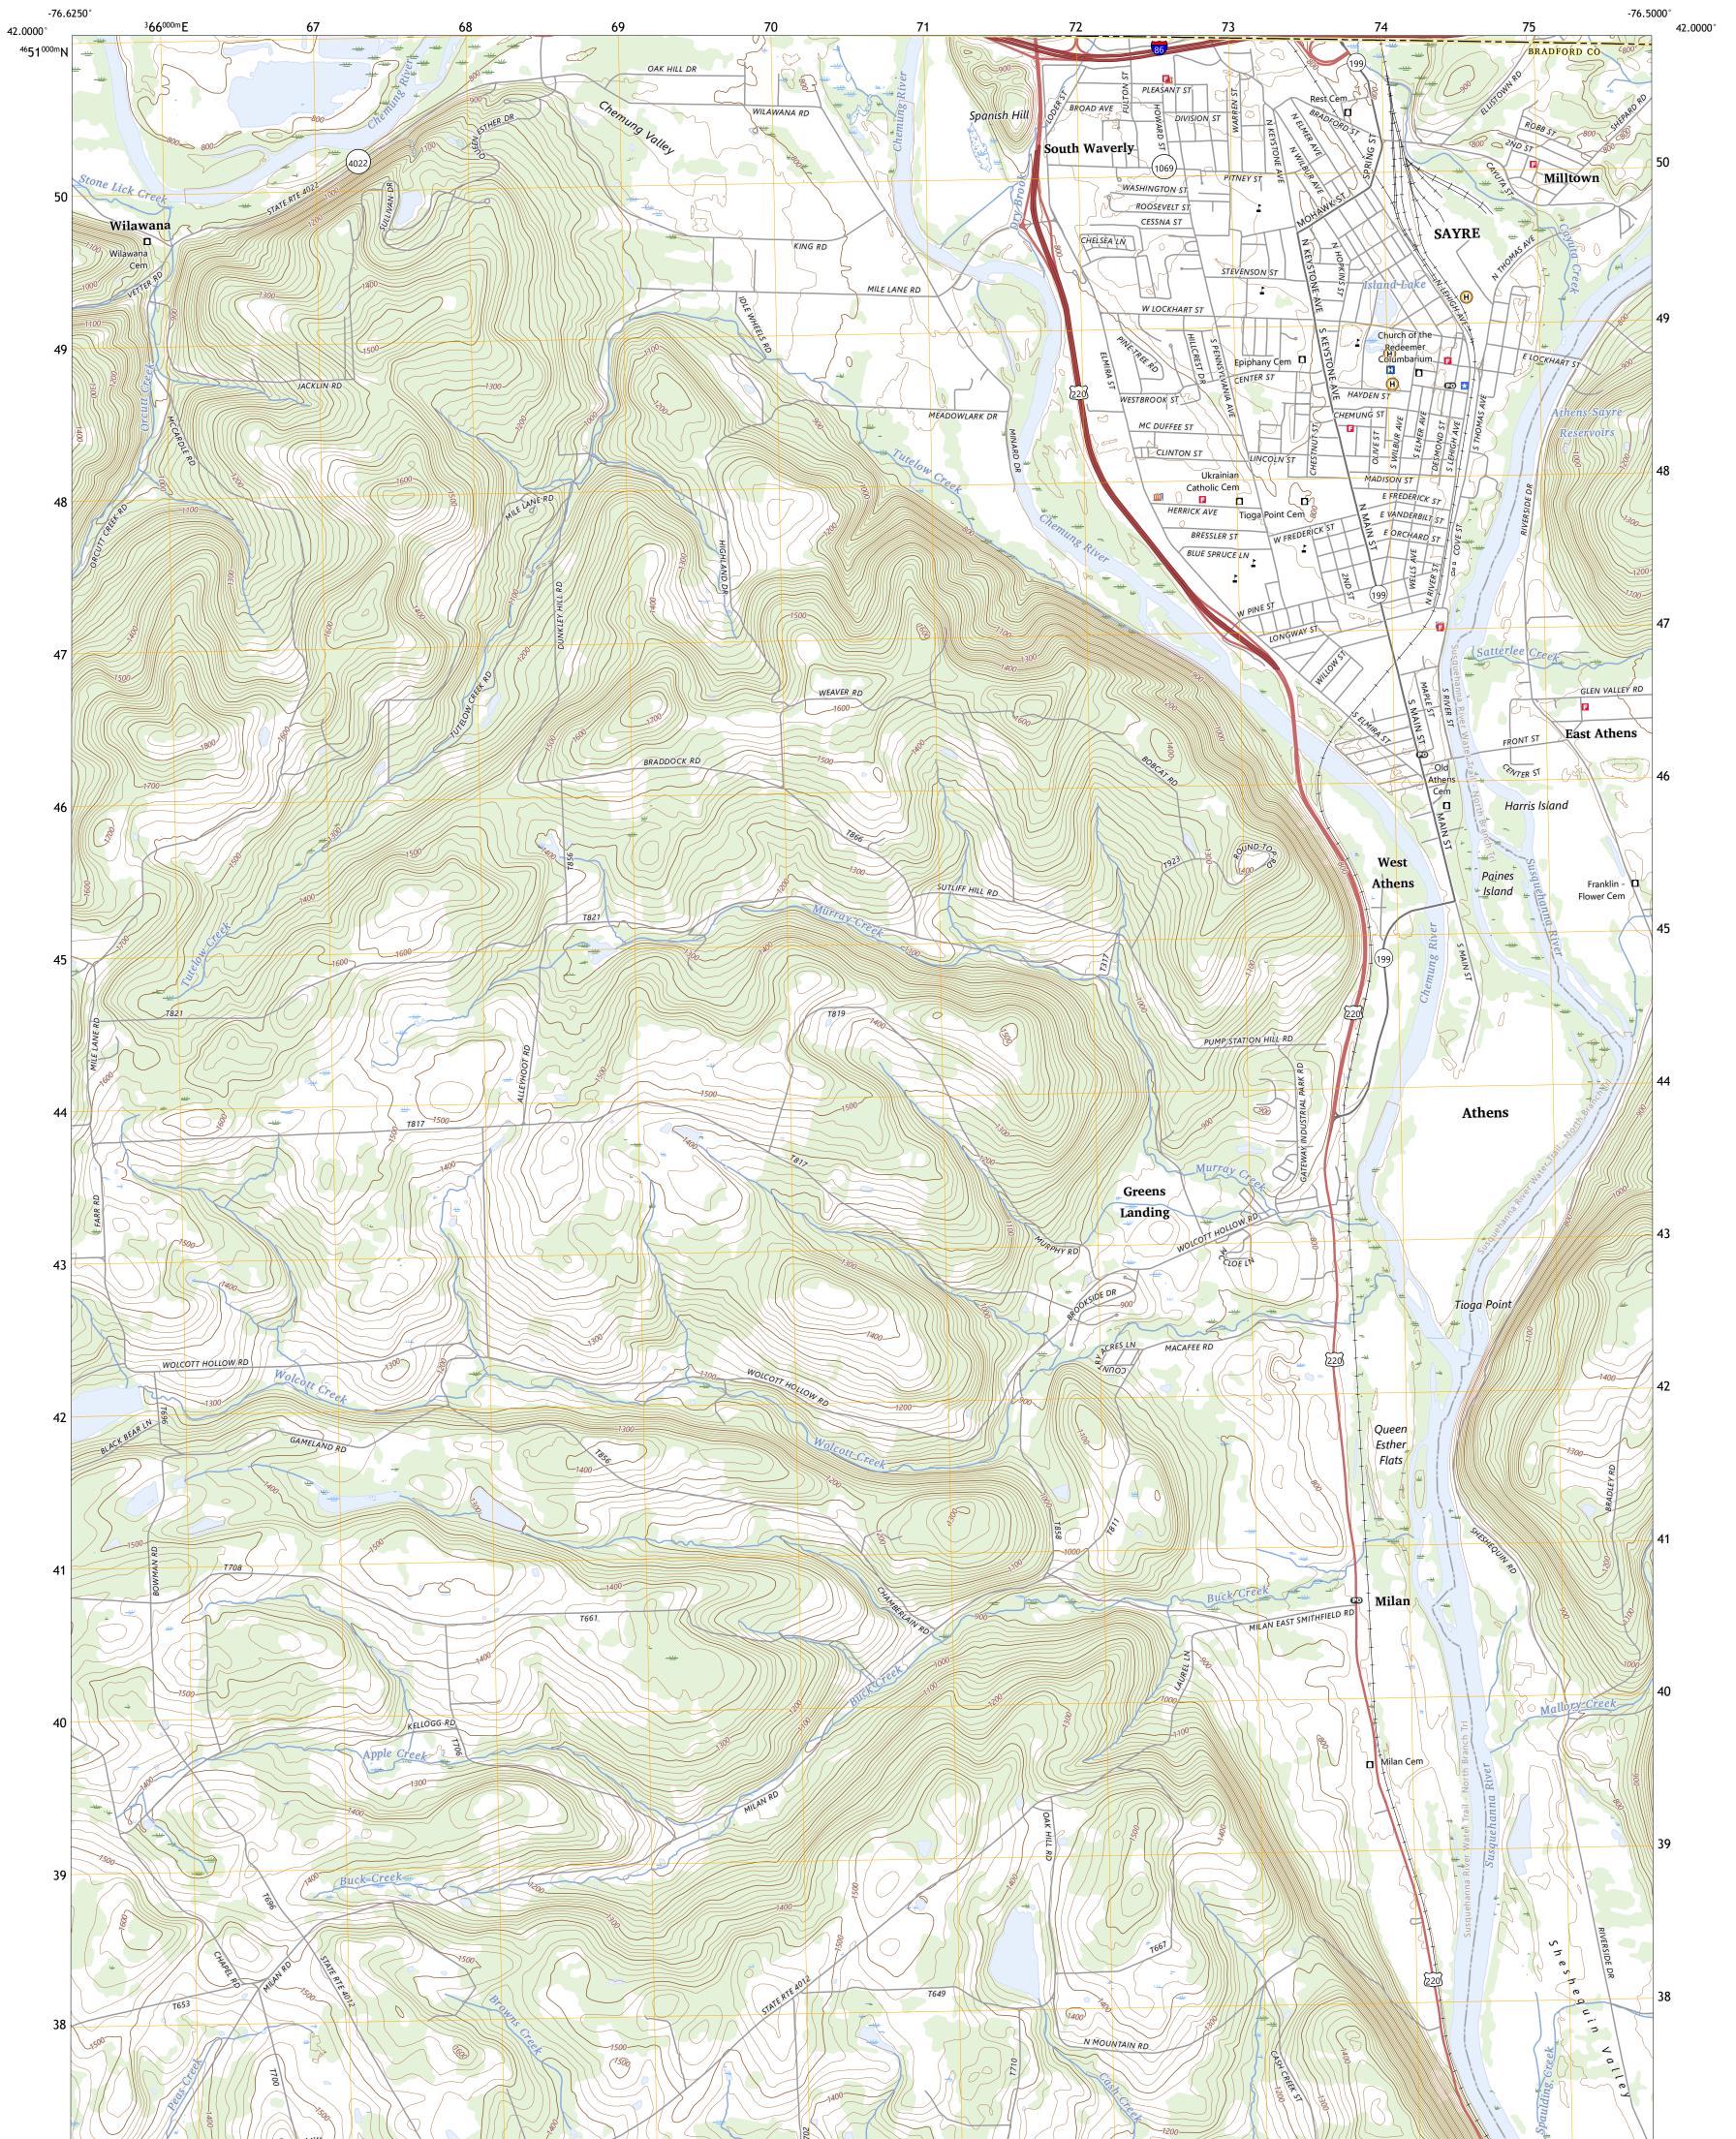

## U.S. DEPARTMENT OF THE INTERIOR U.S. GEOLOGICAL SURVEY

SAYRE QUADRANGLE PENNSYLVANIA - NEW YORK 7.5-MINUTE SERIES

Produced by the United States Geological Survey North American Datum of 1983 (NAD83) World Geodetic System of 1984 (WGS84). Projection and 1 000-meter grid:Universal Transverse Mercator, Zone 18T This map is not a legal document. Boundaries may be generalized for this map scale. Private lands within government reservations may not be shown. Obtain permission before entering private lands.

Imagery.... Roads..... Names..... Hydrography..... Contours.. Boundaries.... ..FWS National Wetlands Inventory 1977 - 1988 Wetlands...

MŅ.

UM

11°34′ 206 MILS

1°3´ 19 MILS

SAYRE, PA, NY 2023