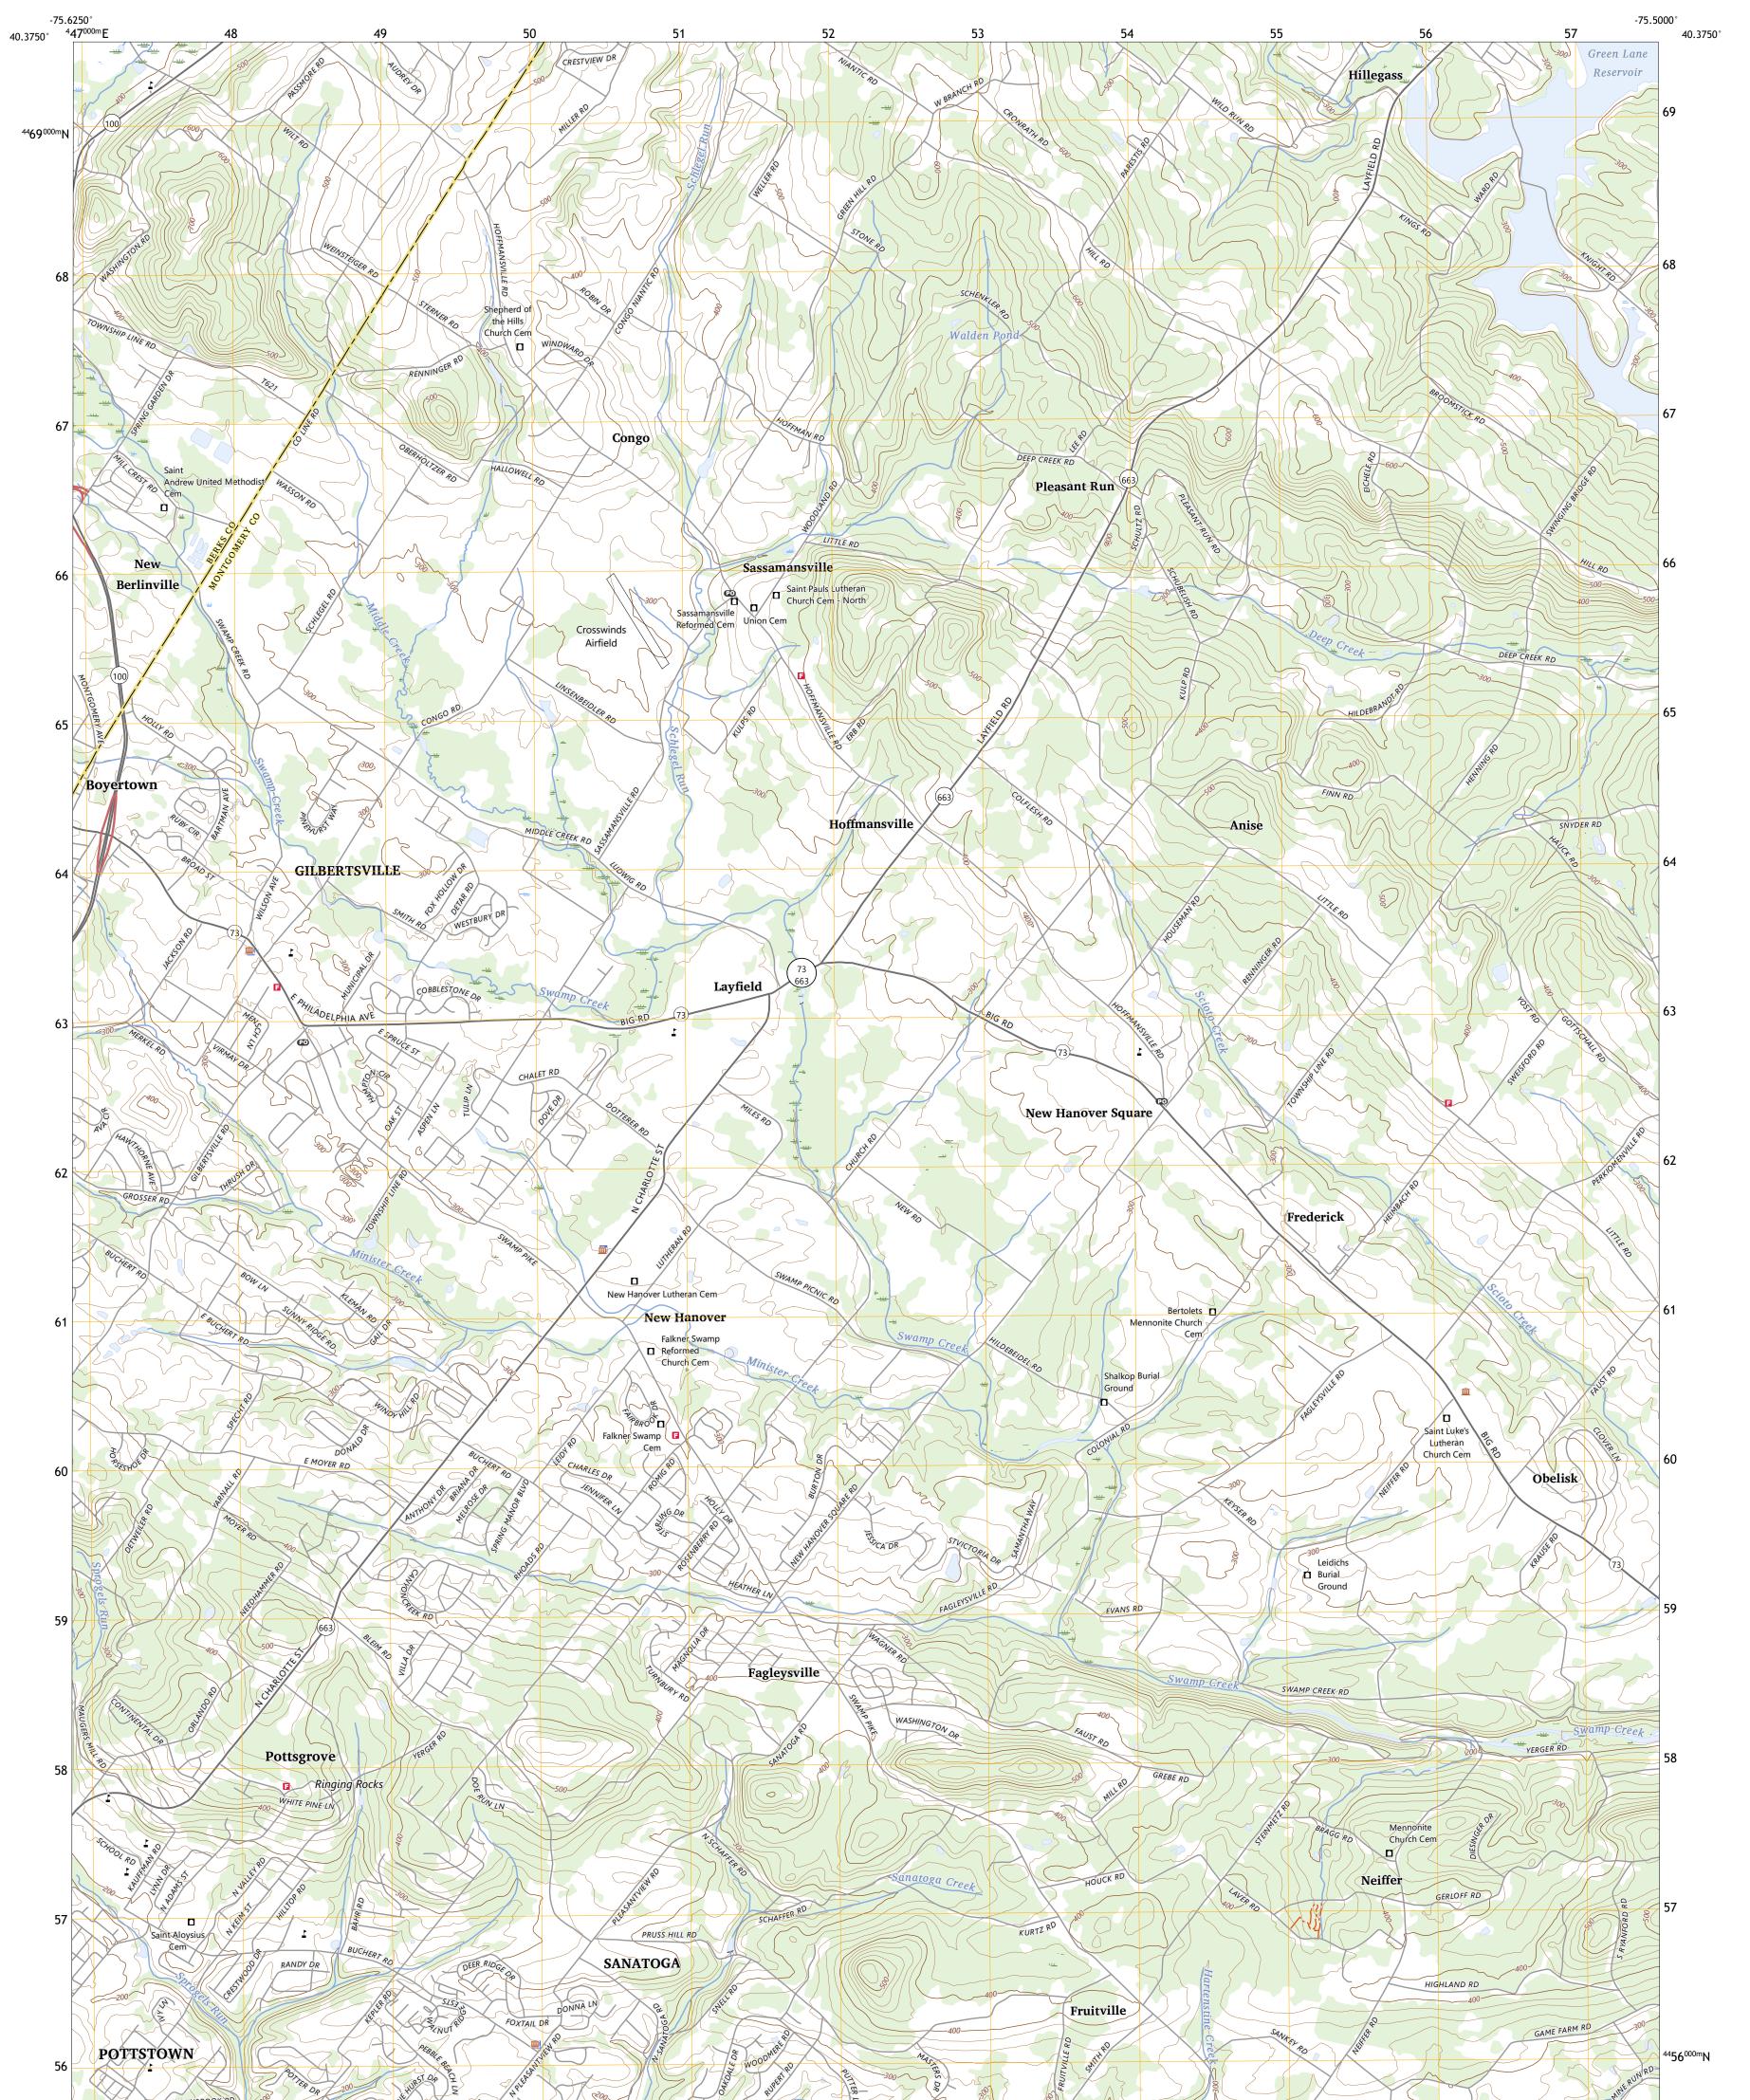

## U.S. DEPARTMENT OF THE INTERIOR U.S. GEOLOGICAL SURVEY

SASSAMANSVILLE QUADRANGLE PENNSYLVANIA 7.5-MINUTE SERIES

Produced by the United States Geological Survey North American Datum of 1983 (NAD83) World Geodetic System of 1984 (WGS84). Projection and 1 000-meter grid: Universal Transverse Mercator, Zone 18T This map is not a legal document. Boundaries may be generalized for this map scale. Private lands within government reservations may not be shown. Obtain permission before entering private lands.