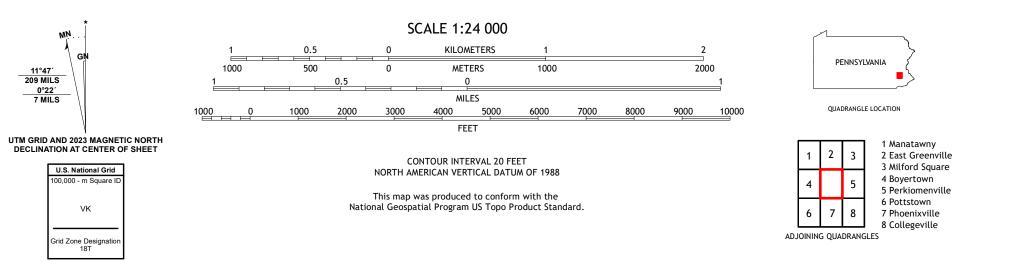

MŅ.

11°47′ 209 MILS

0°22′ 7 MILS

ROAD CLASSIFICATION Expressway Local Connector Secondary Hwy 🗕 Local Road \_\_\_\_\_ Ramp 4WD US Route State Route lnterstate Route

SASSAMANSVILLE, PA

2023