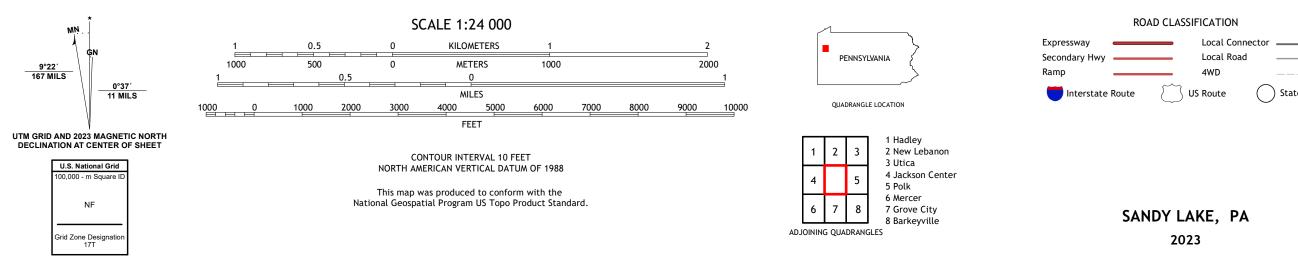

## U.S. DEPARTMENT OF THE INTERIOR U.S. GEOLOGICAL SURVEY

SANDY LAKE QUADRANGLE PENNSYLVANIA - MERCER COUNTY 7.5-MINUTE SERIES

Produced by the United States Geological Survey North American Datum of 1983 (NAD83) World Geodetic System of 1984 (WGS84). Projection and 1 000-meter grid:Universal Transverse Mercator, Zone 17T This map is not a legal document. Boundaries may be generalized for this map scale. Private lands within government reservations may not be shown. Obtain permission before entering private lands.