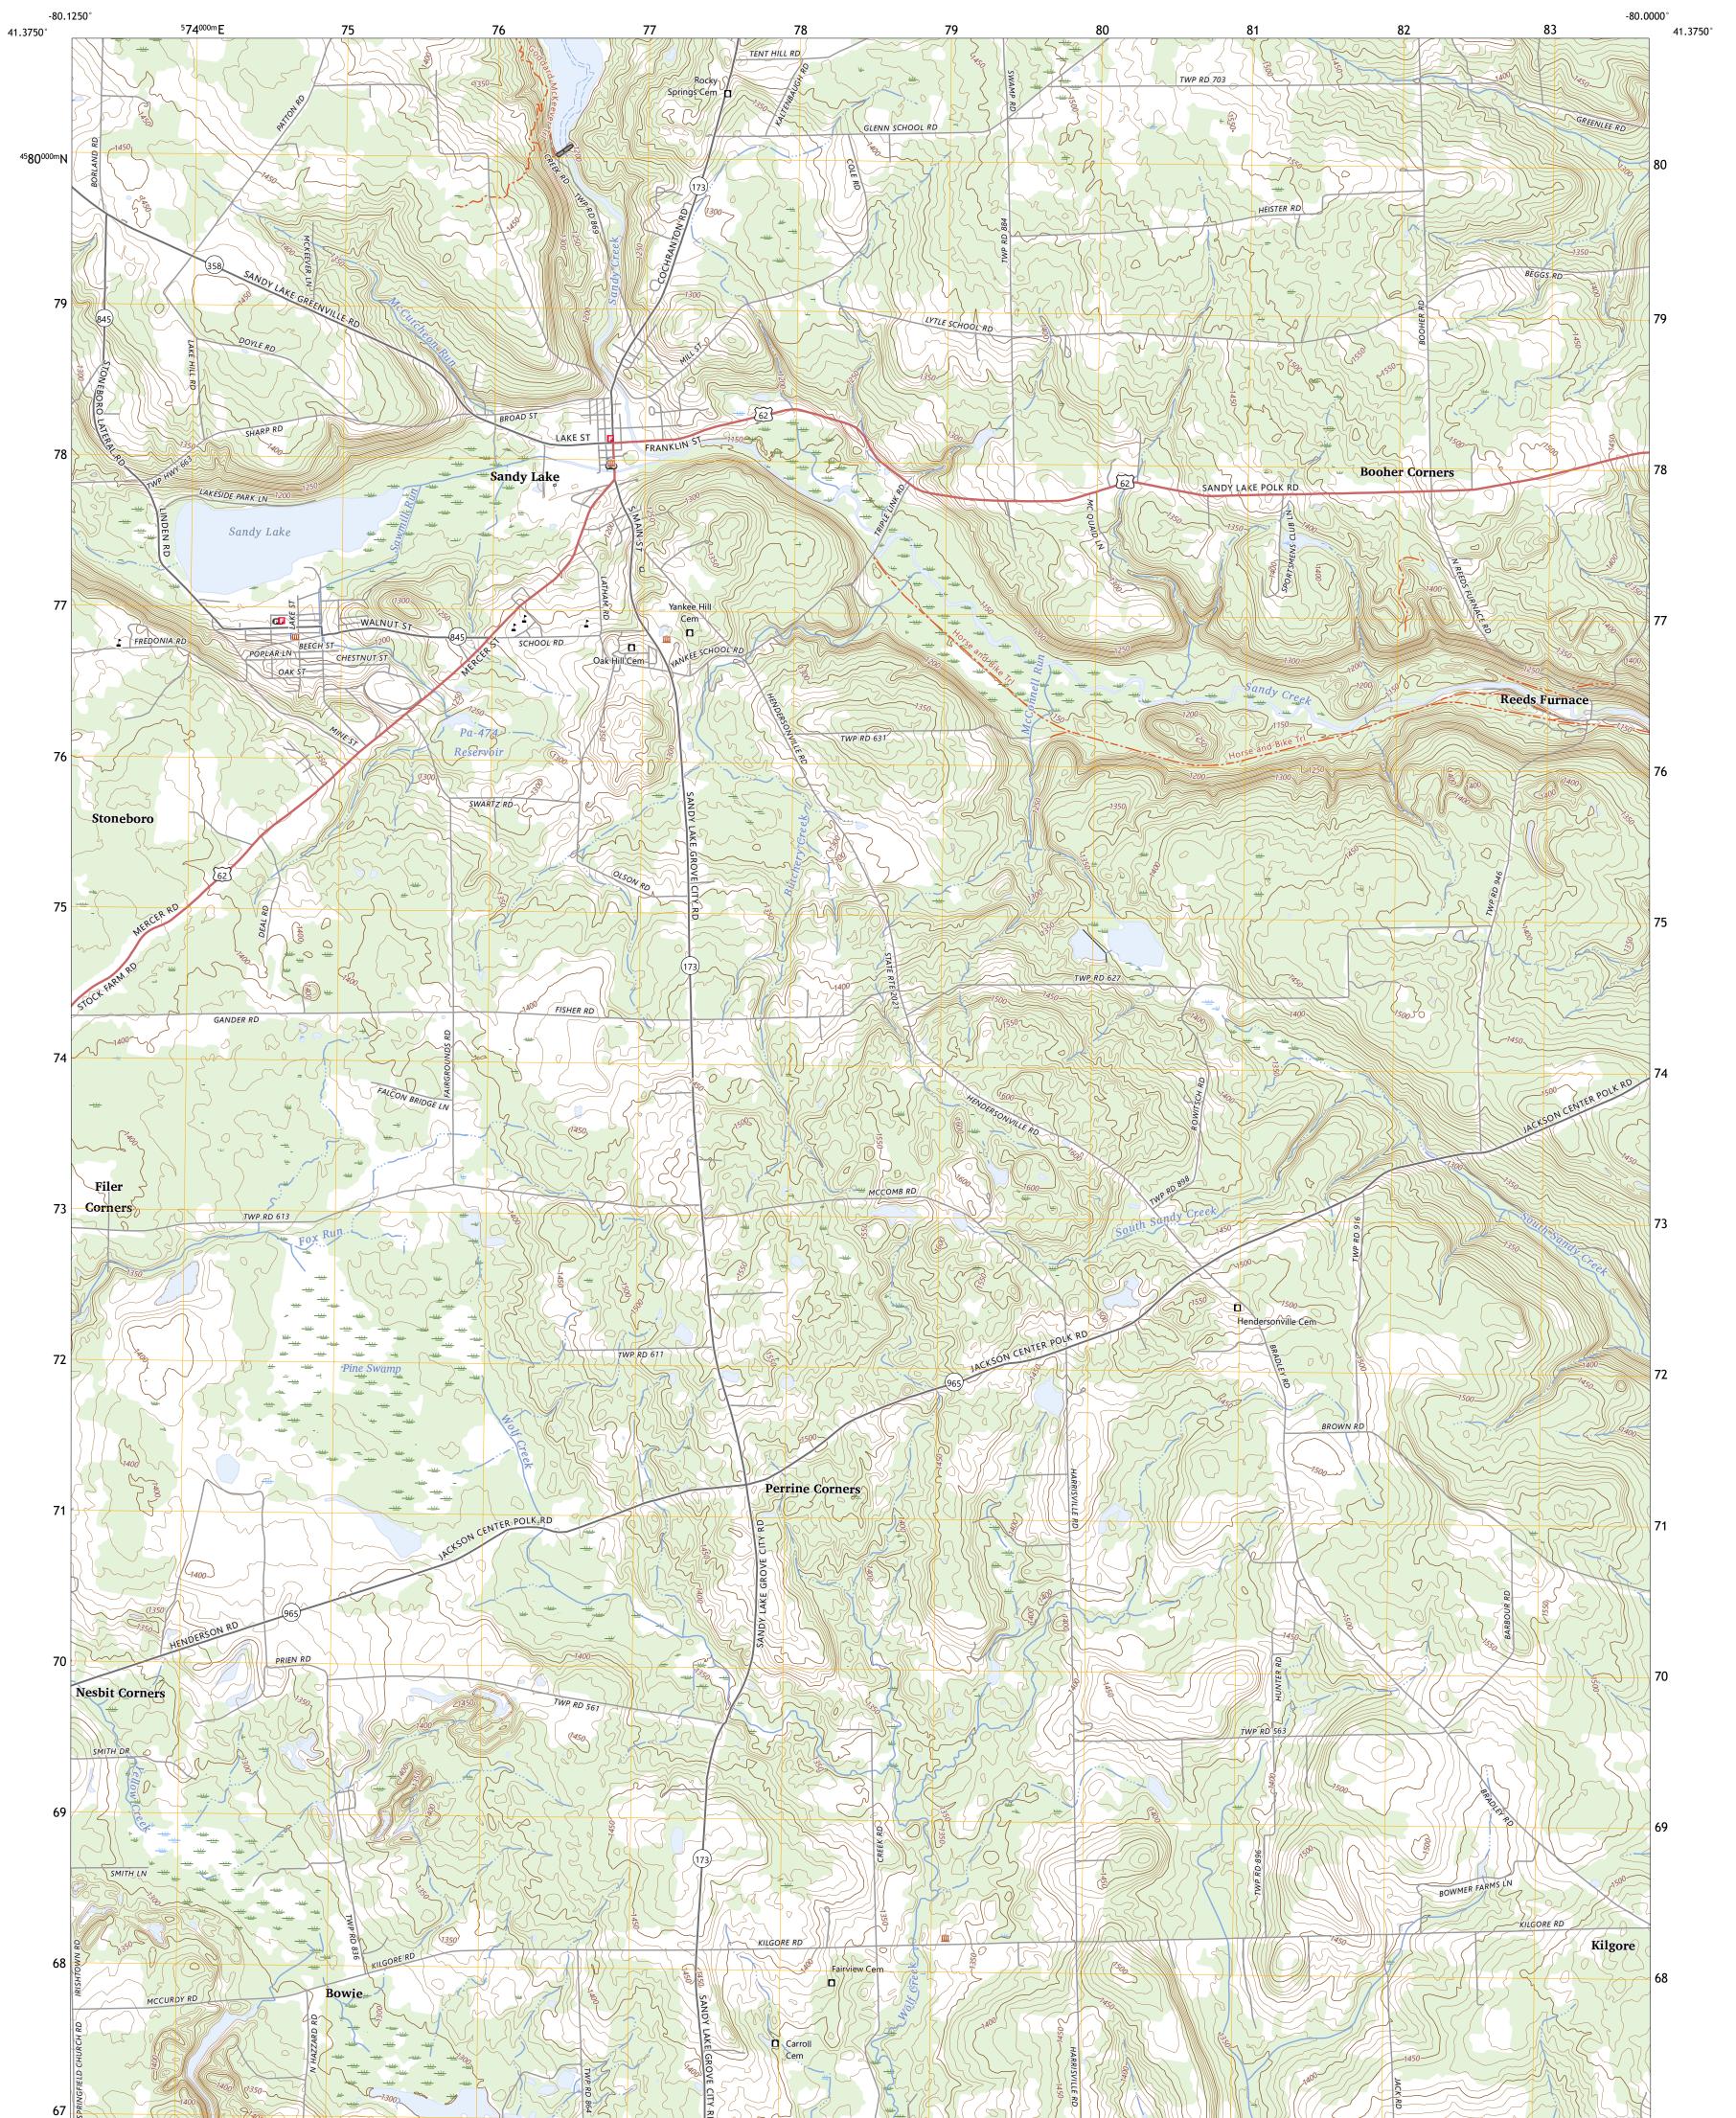

## U.S. DEPARTMENT OF THE INTERIOR U.S. GEOLOGICAL SURVEY

SANDY LAKE QUADRANGLE PENNSYLVANIA - MERCER COUNTY 7.5-MINUTE SERIES

Produced by the United States Geological Survey North American Datum of 1983 (NAD83) World Geodetic System of 1984 (WGS84). Projection and 1 000-meter grid:Universal Transverse Mercator, Zone 17T This map is not a legal document. Boundaries may be generalized for this map scale. Private lands within government reservations may not be shown. Obtain permission before entering private lands.