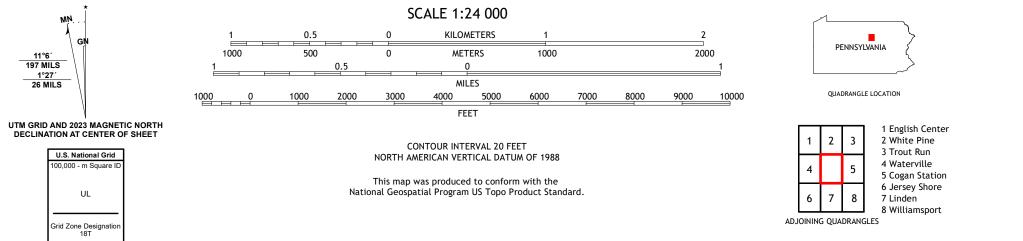

Imagery..... Roads...... Names..... Hydrography..... Contours..... Boundaries.... Wetlands.... ..FWS National Wetlands Inventory 1983

MN .

11°6´ 197 MILS

1°27′ 26 MILS

GI

UL