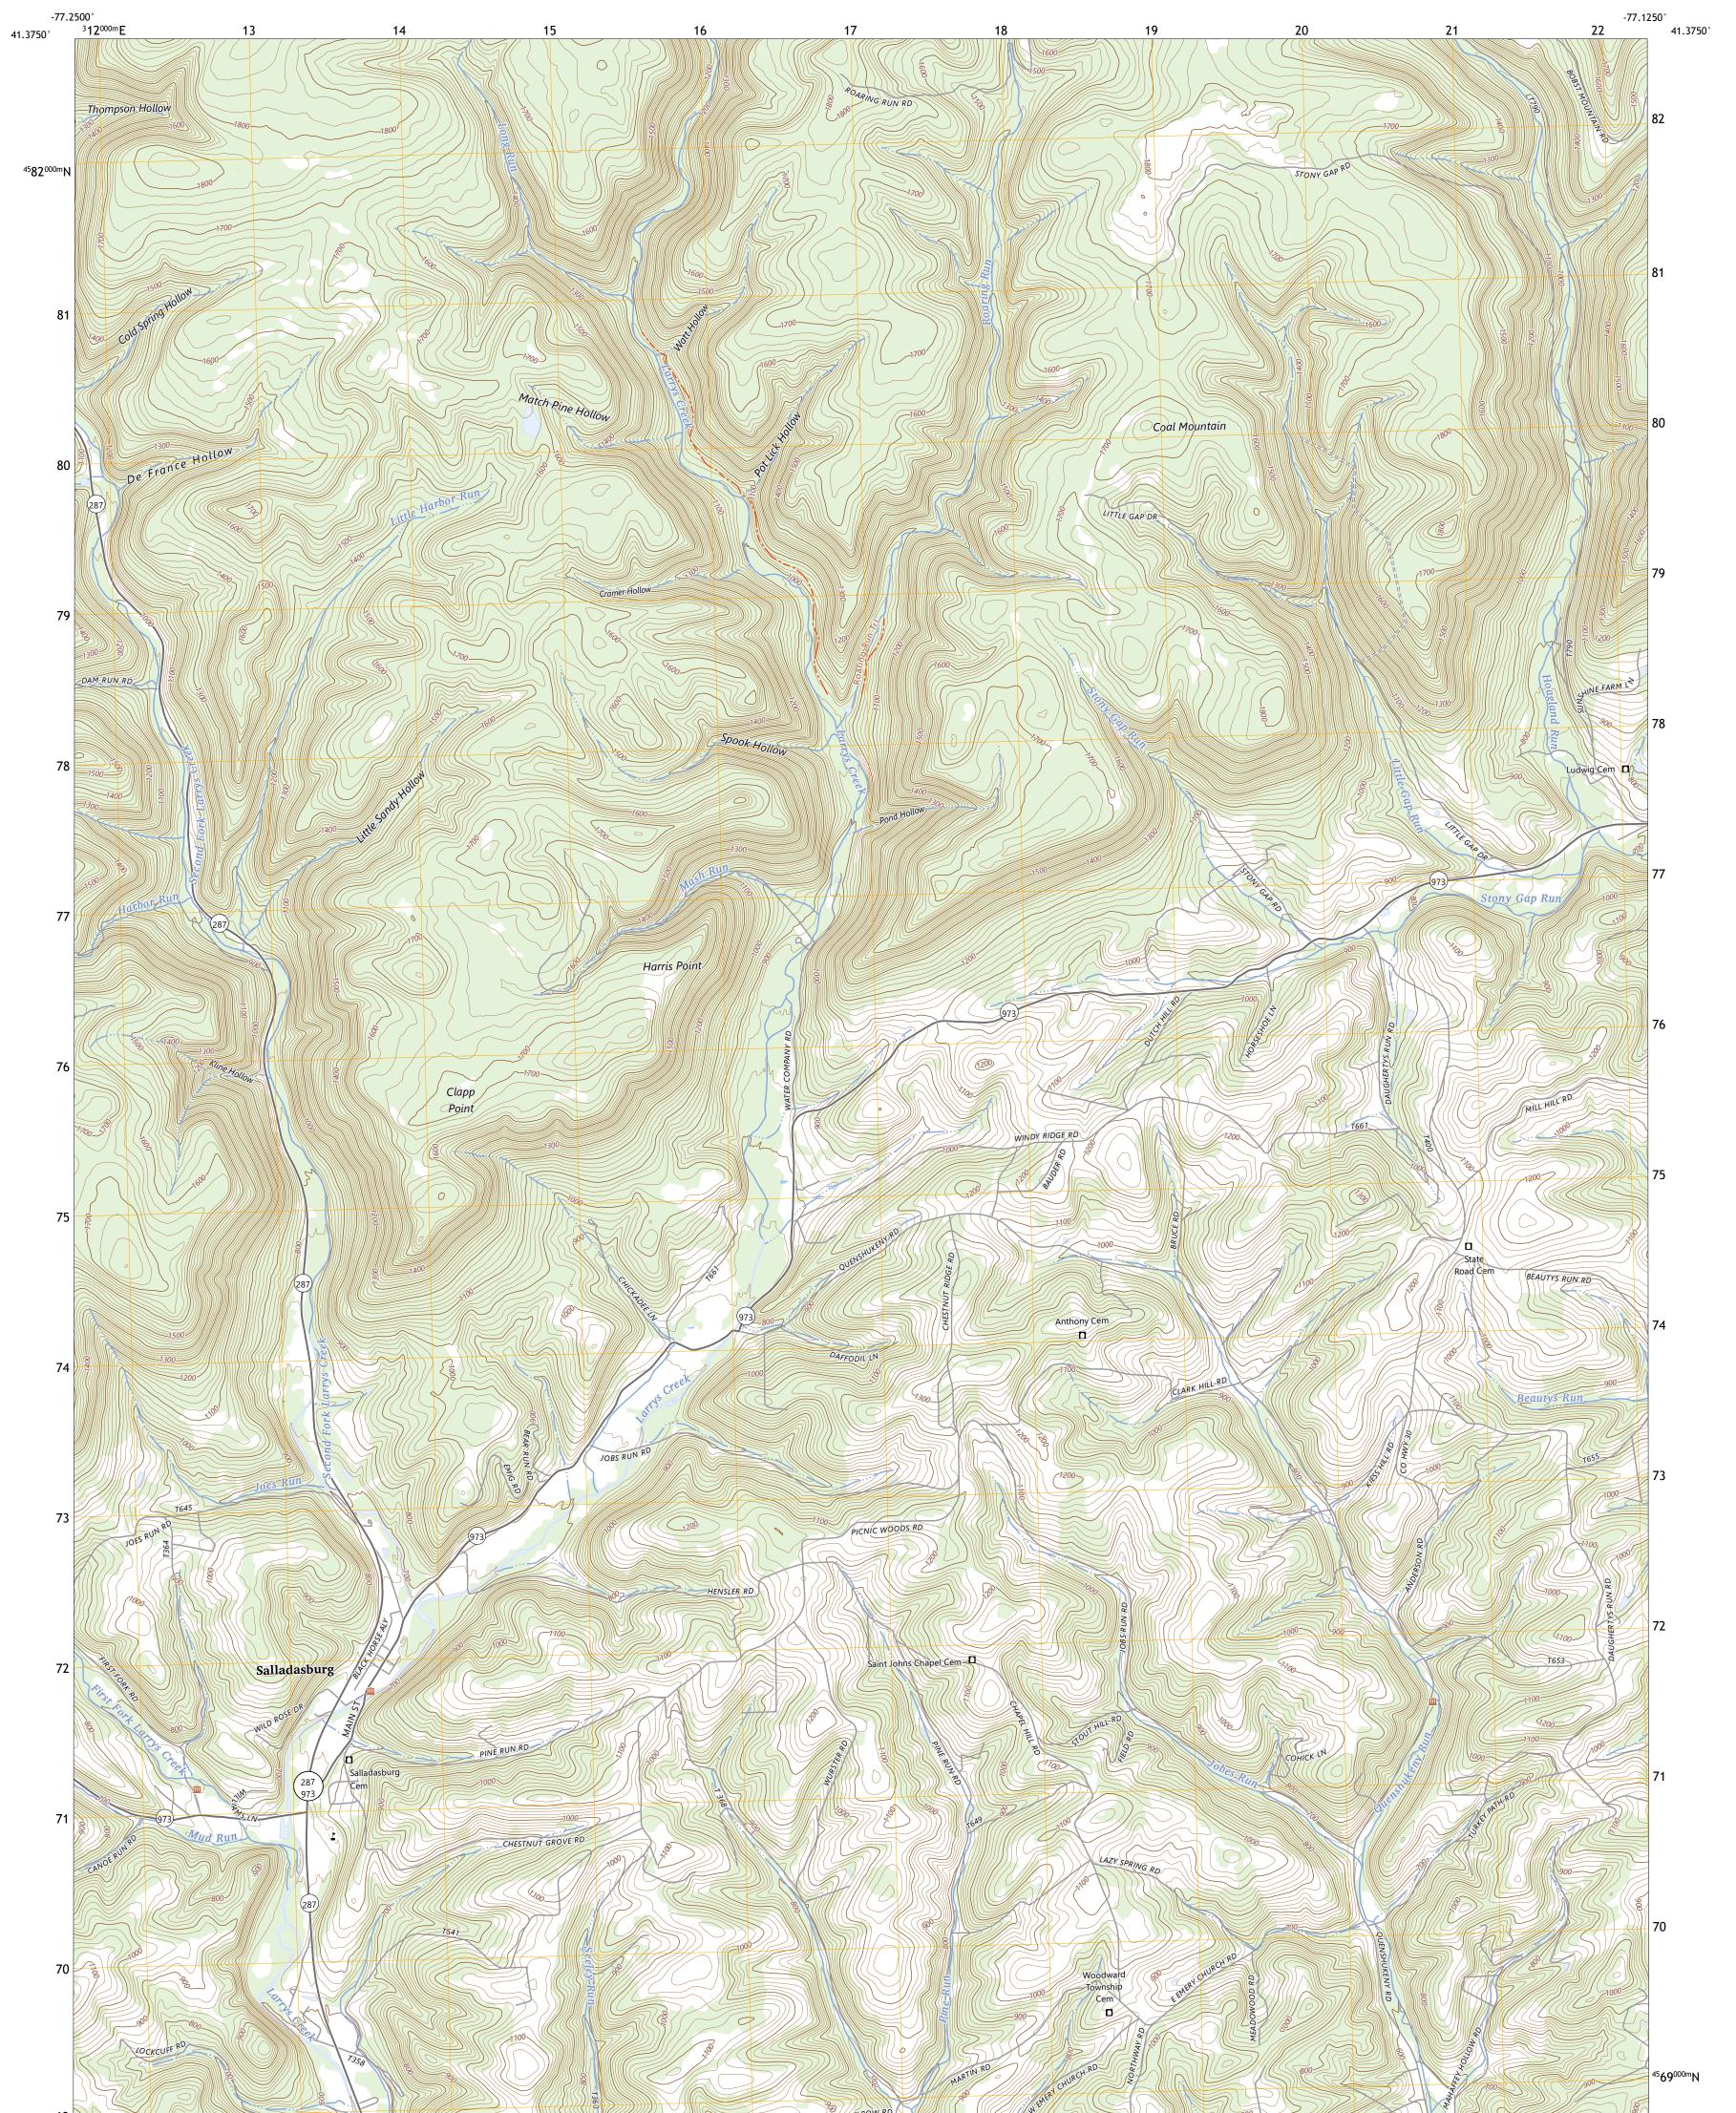

## U.S. DEPARTMENT OF THE INTERIOR U.S. GEOLOGICAL SURVEY

SALLADASBURG QUADRANGLE PENNSYLVANIA - LYCOMING COUNTY 7.5-MINUTE SERIES

Produced by the United States Geological Survey North American Datum of 1983 (NAD83) World Geodetic System of 1984 (WGS84). Projection and 1 000-meter grid:Universal Transverse Mercator, Zone 18T This map is not a legal document. Boundaries may be generalized for this map scale. Private lands within government reservations may not be shown. Obtain permission before entering private lands.