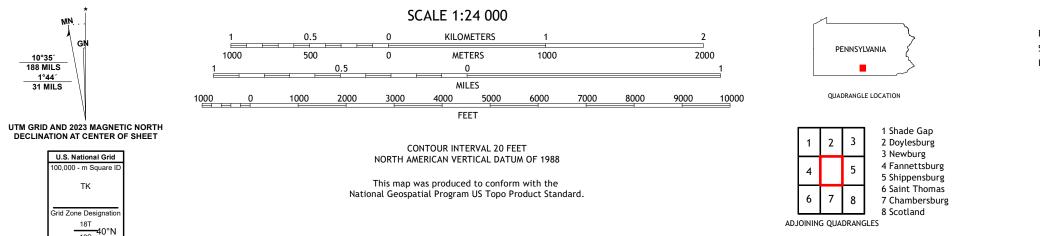

Produced by the United States Geological Survey North American Datum of 1983 (NAD83) World Geodetic System of 1984 (WGS84). Projection and 1 000-meter grid:Universal Transverse Mercator, Zone 18T\18S This map is not a legal document. Boundaries may be generalized for this map scale. Private lands within government reservations may not be shown. Obtain permission before entering private lands.

MN

10°35′ 188 MILS

1°44′ 31 MILS

GN

U.S. National Grid

0,000 - m Square

ΤK

Grid Zone Designa

18T 18S 40°N

ROAD CLASSIFICATION Expressway Local Connector Local Road Secondary Hwy 🗕 \_\_\_\_\_ \_\_\_\_ Ramp 4WD \_\_\_\_\_ US Route State Route lnterstate Route

ROXBURY, PA

2023