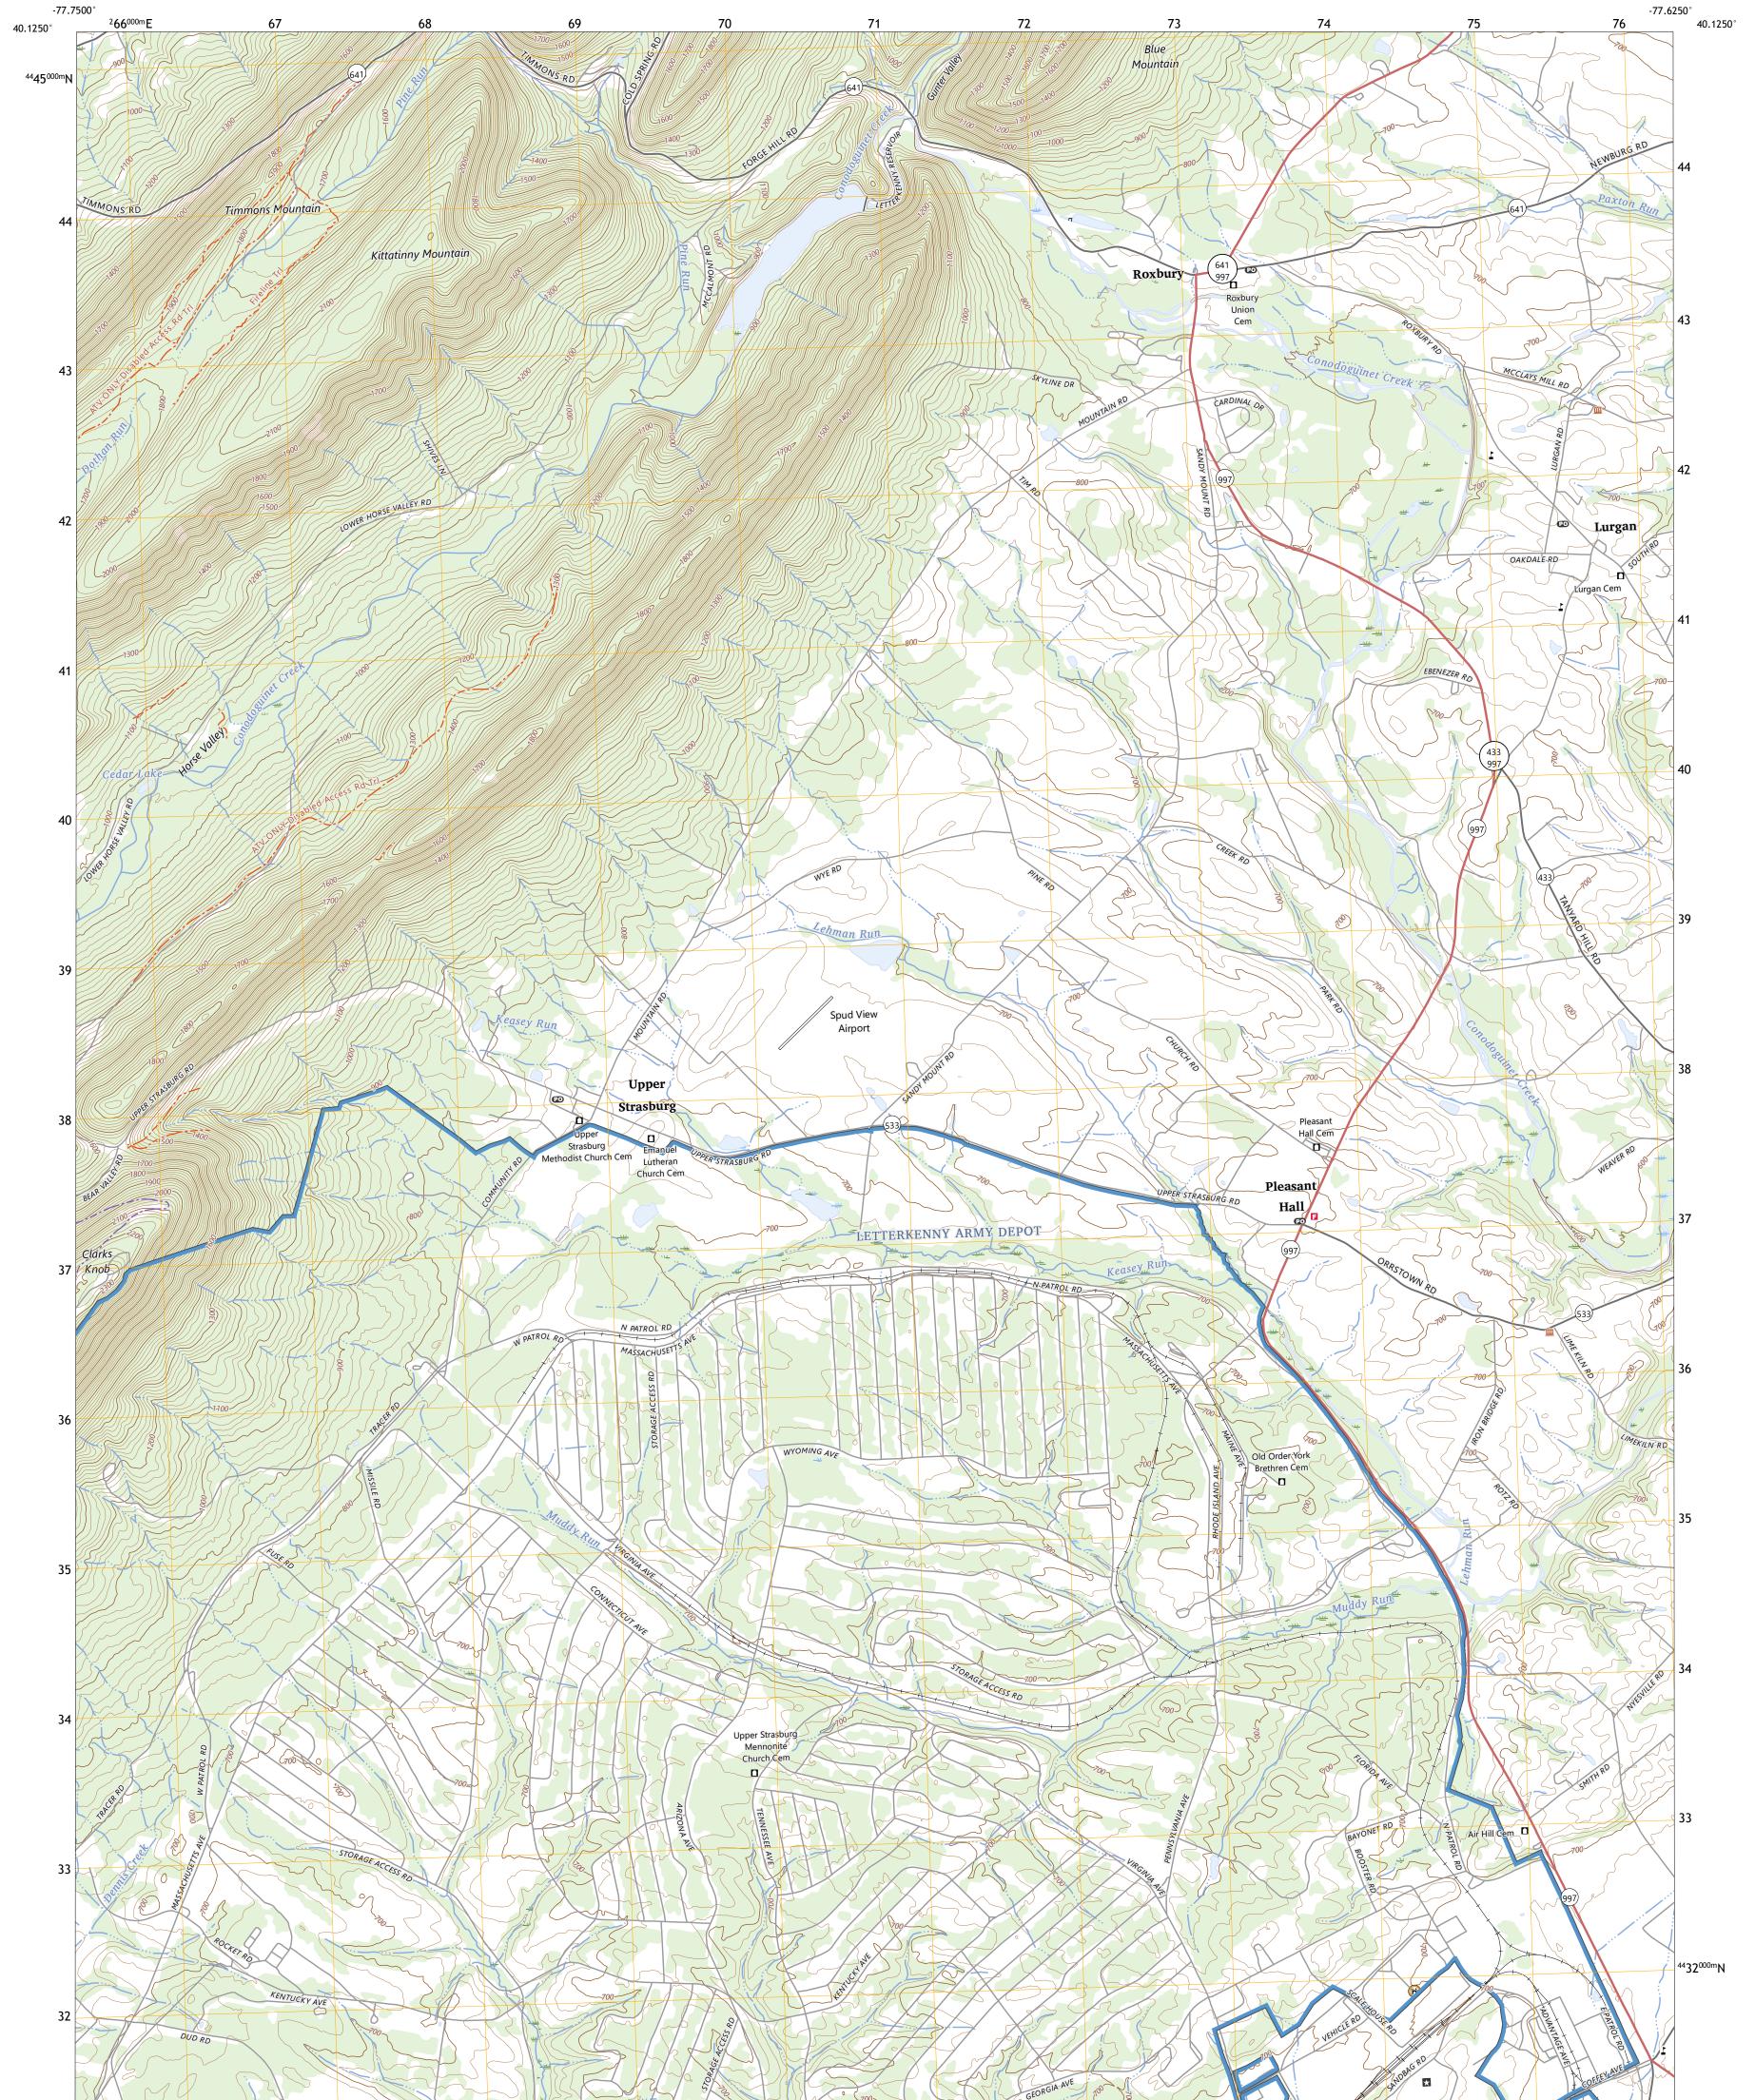

18T 18S 40°N

ROAD CLASSIFICATION Expressway Local Connector Local Road Secondary Hwy 🗕 \_\_\_\_\_ \_\_\_\_ Ramp 4WD \_\_\_\_\_ US Route State Route lnterstate Route

ROXBURY, PA

2023