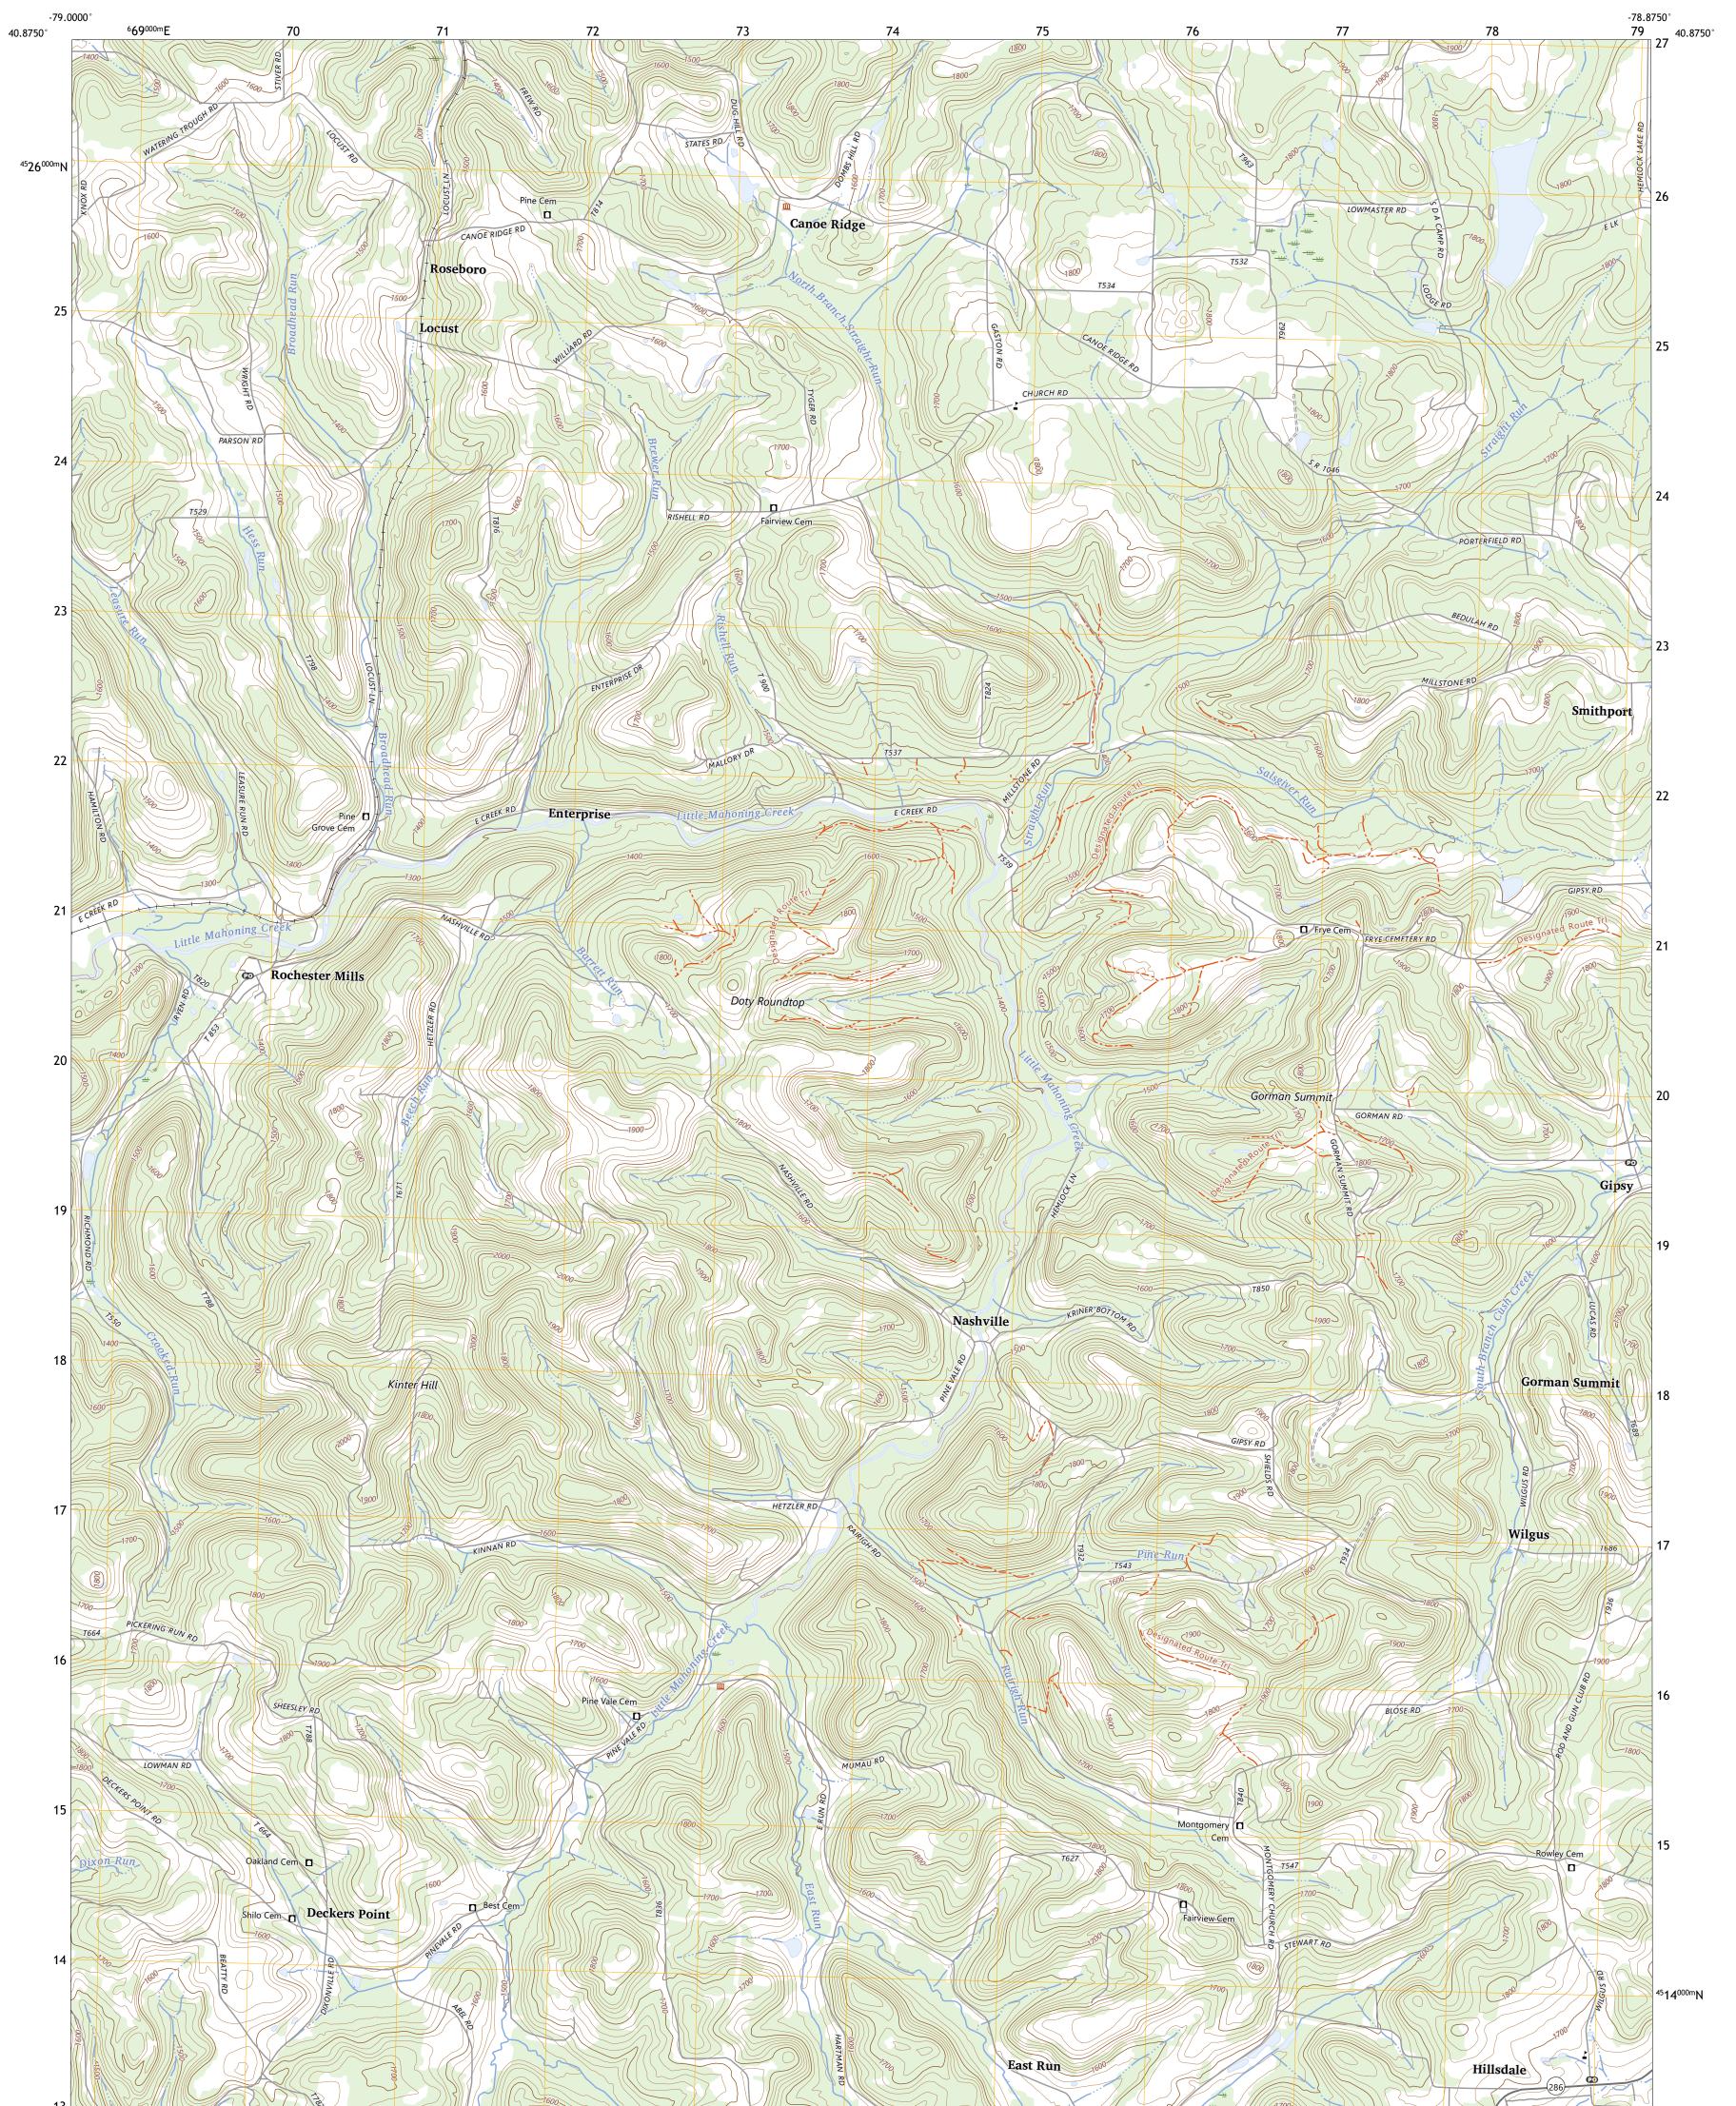

Produced by the United States Geological Survey North American Datum of 1983 (NAD83) World Geodetic System of 1984 (WGS84). Projection and 1 000-meter grid:Universal Transverse Mercator, Zone 17T This map is not a legal document. Boundaries may be generalized for this map scale. Private lands within government reservations may not be shown. Obtain permission before entering private lands.

Imagery..... Roads...... Names..... ......NAIP, September 2017 - December 2017 U.S. Census Bureau, 2016 .....GNIS, 1979 - 2022 .....National Hydrography Dataset, 2002 - 2022 .....National Elevation Dataset, 2021 ....Multiple sources; see metadata file 2021 - 2022 Hydrography..... Contours.. Boundaries.... ..FWS National Wetlands Inventory 1977 - 1981 Wetlands....

ROAD CLASSIFICATION Local Connector Local Road \_\_\_\_\_ 4WD \_\_\_\_\_ US Route State Route

2023