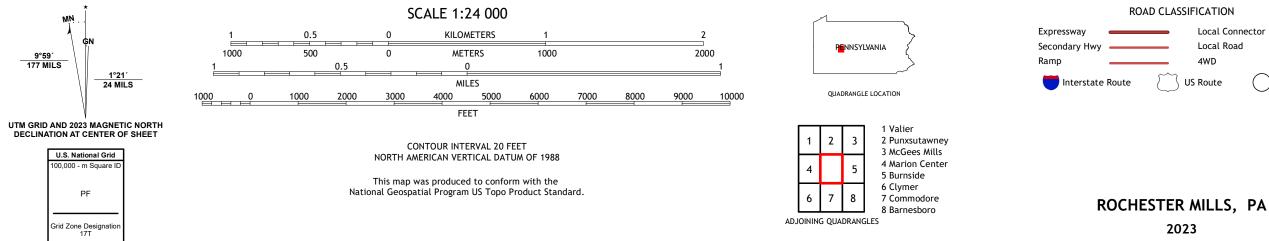

Produced by the United States Geological Survey North American Datum of 1983 (NAD83) World Geodetic System of 1984 (WGS84). Projection and 1 000-meter grid:Universal Transverse Mercator, Zone 17T This map is not a legal document. Boundaries may be generalized for this map scale. Private lands within government reservations may not be shown. Obtain permission before entering private lands.

ROAD CLASSIFICATION Local Connector Local Road \_\_\_\_\_ 4WD \_\_\_\_\_ US Route State Route

2023