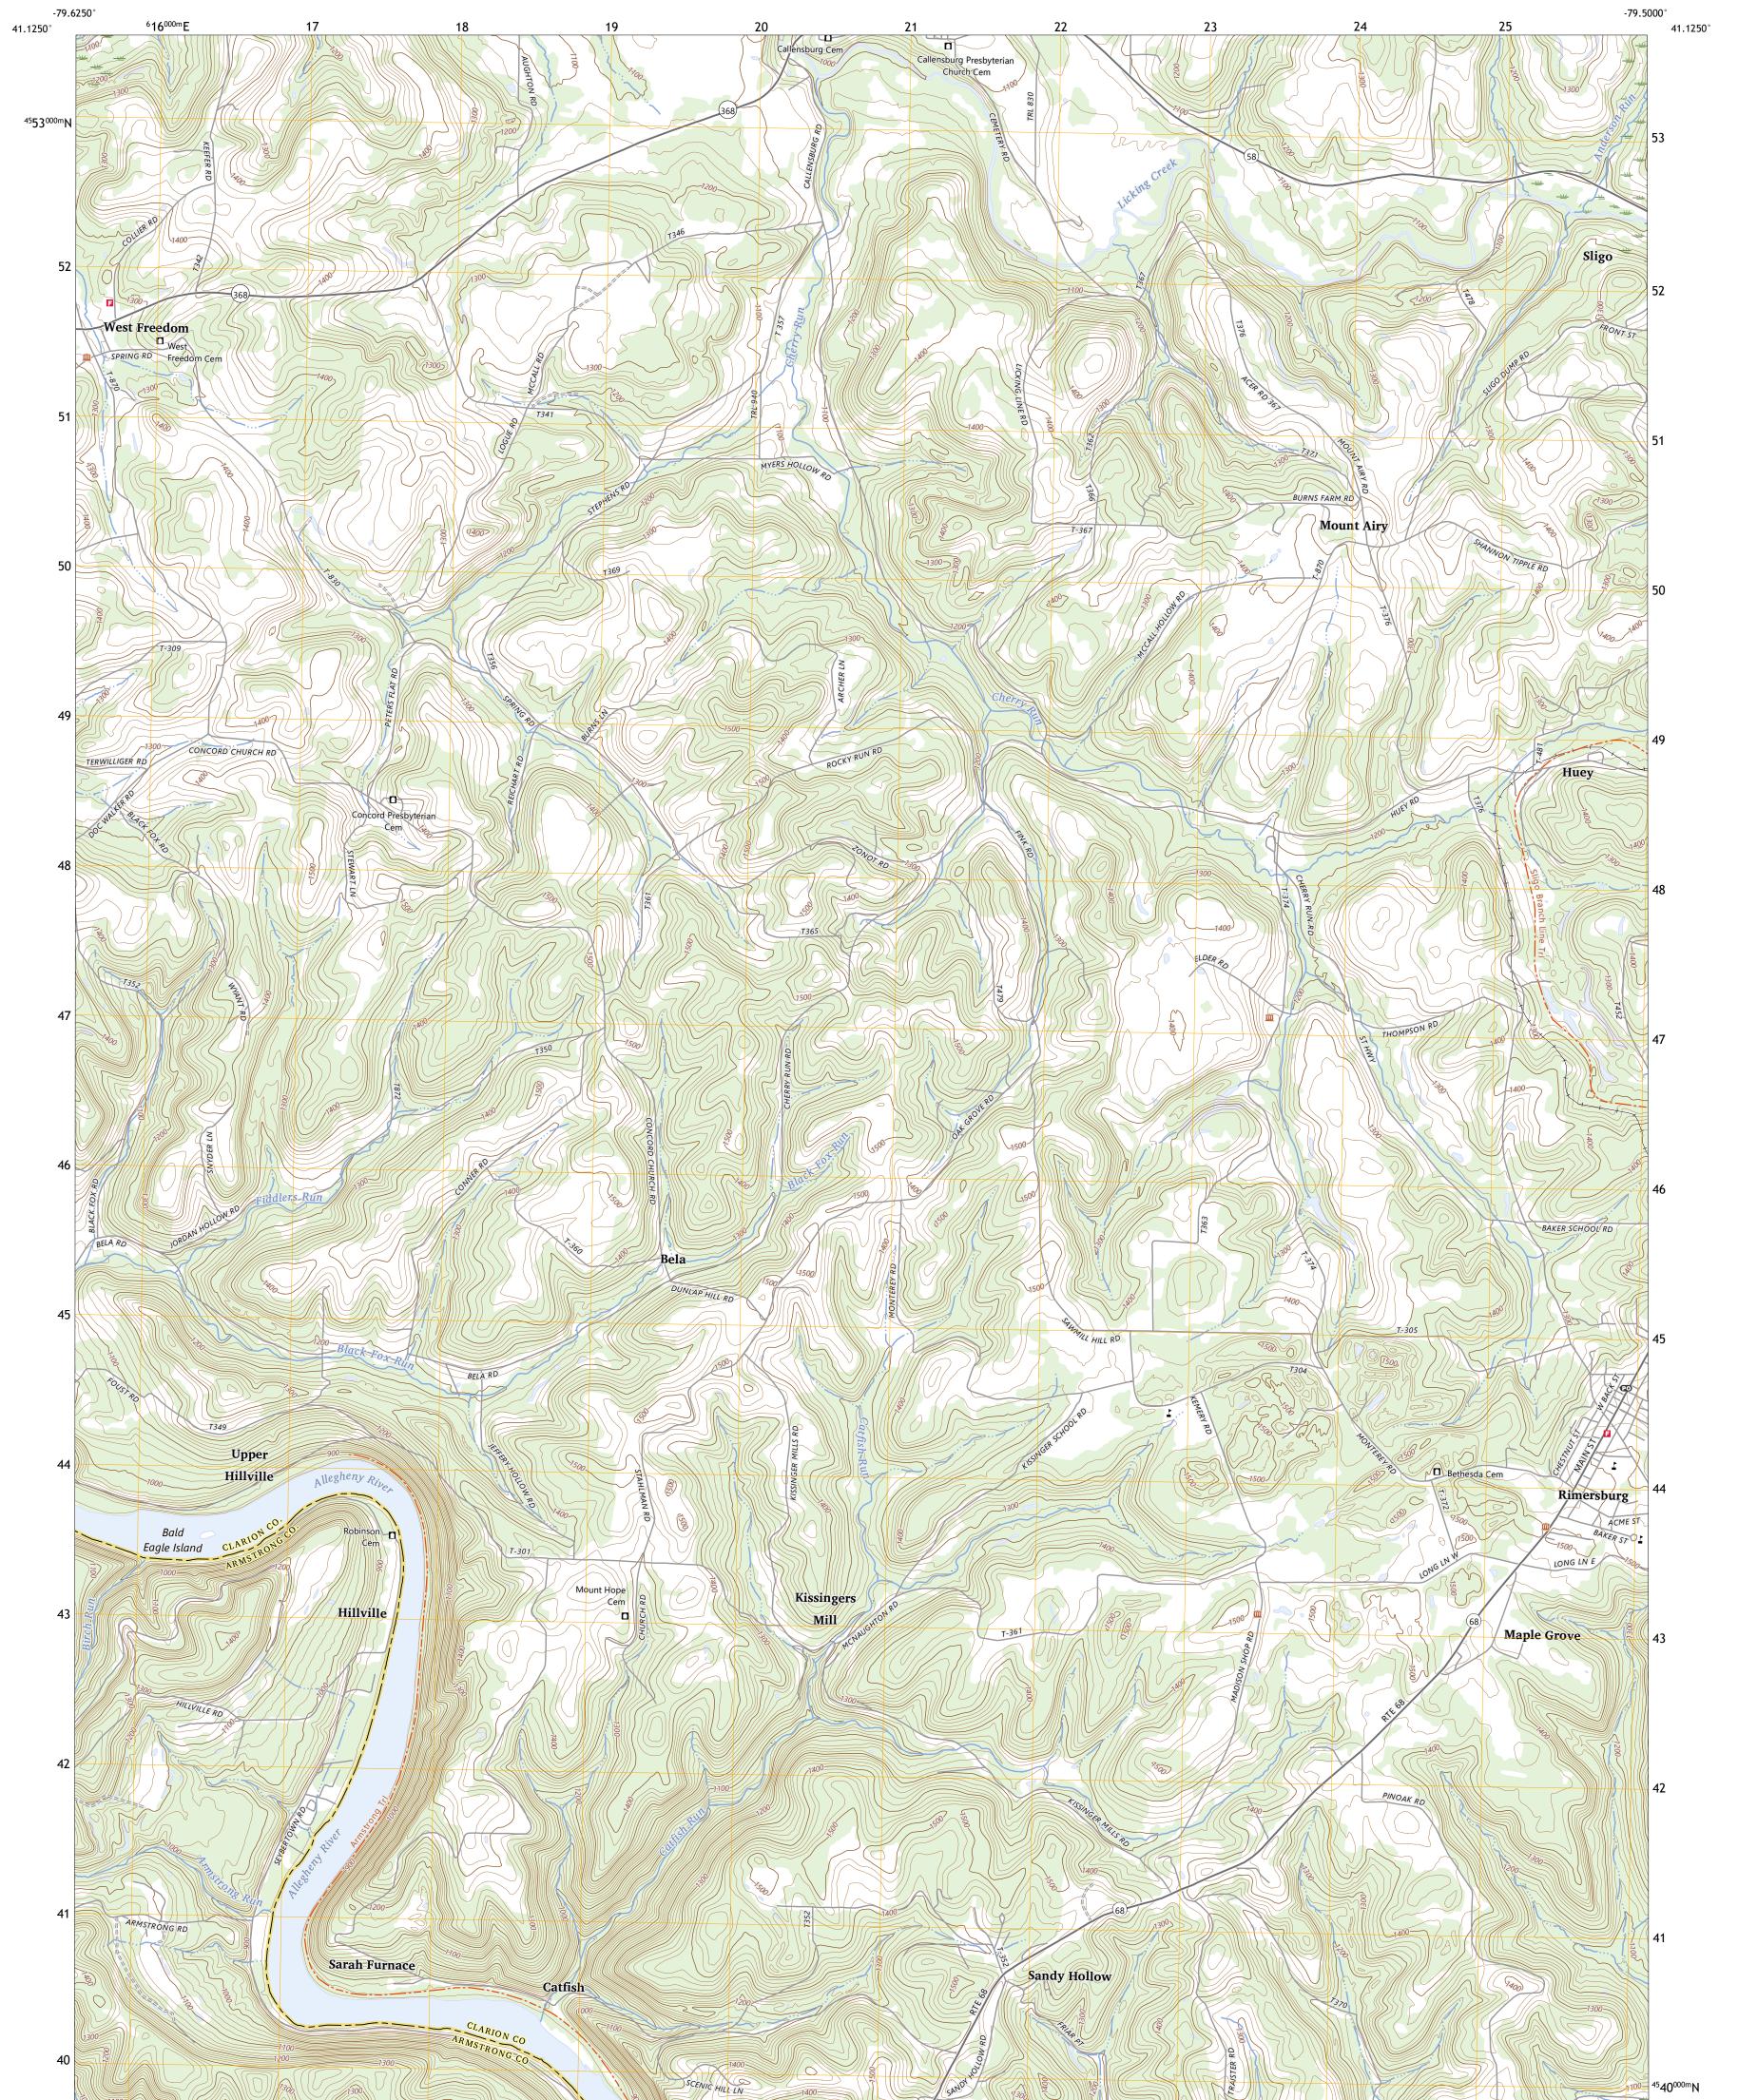

## U.S. DEPARTMENT OF THE INTERIOR U.S. GEOLOGICAL SURVEY

RIMERSBURG QUADRANGLE PENNSYLVANIA 7.5-MINUTE SERIES

Produced by the United States Geological Survey North American Datum of 1983 (NAD83) World Geodetic System of 1984 (WGS84). Projection and 1 000-meter grid:Universal Transverse Mercator, Zone 17T This map is not a legal document. Boundaries may be generalized for this map scale. Private lands within government reservations may not be shown. Obtain permission before entering private lands.