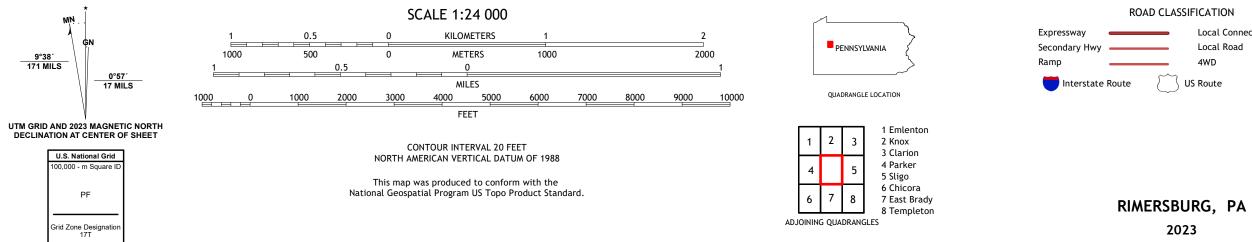

## U.S. DEPARTMENT OF THE INTERIOR U.S. GEOLOGICAL SURVEY

RIMERSBURG QUADRANGLE PENNSYLVANIA 7.5-MINUTE SERIES

Produced by the United States Geological Survey North American Datum of 1983 (NAD83) World Geodetic System of 1984 (WGS84). Projection and 1 000-meter grid:Universal Transverse Mercator, Zone 17T This map is not a legal document. Boundaries may be generalized for this map scale. Private lands within government reservations may not be shown. Obtain permission before entering private lands.