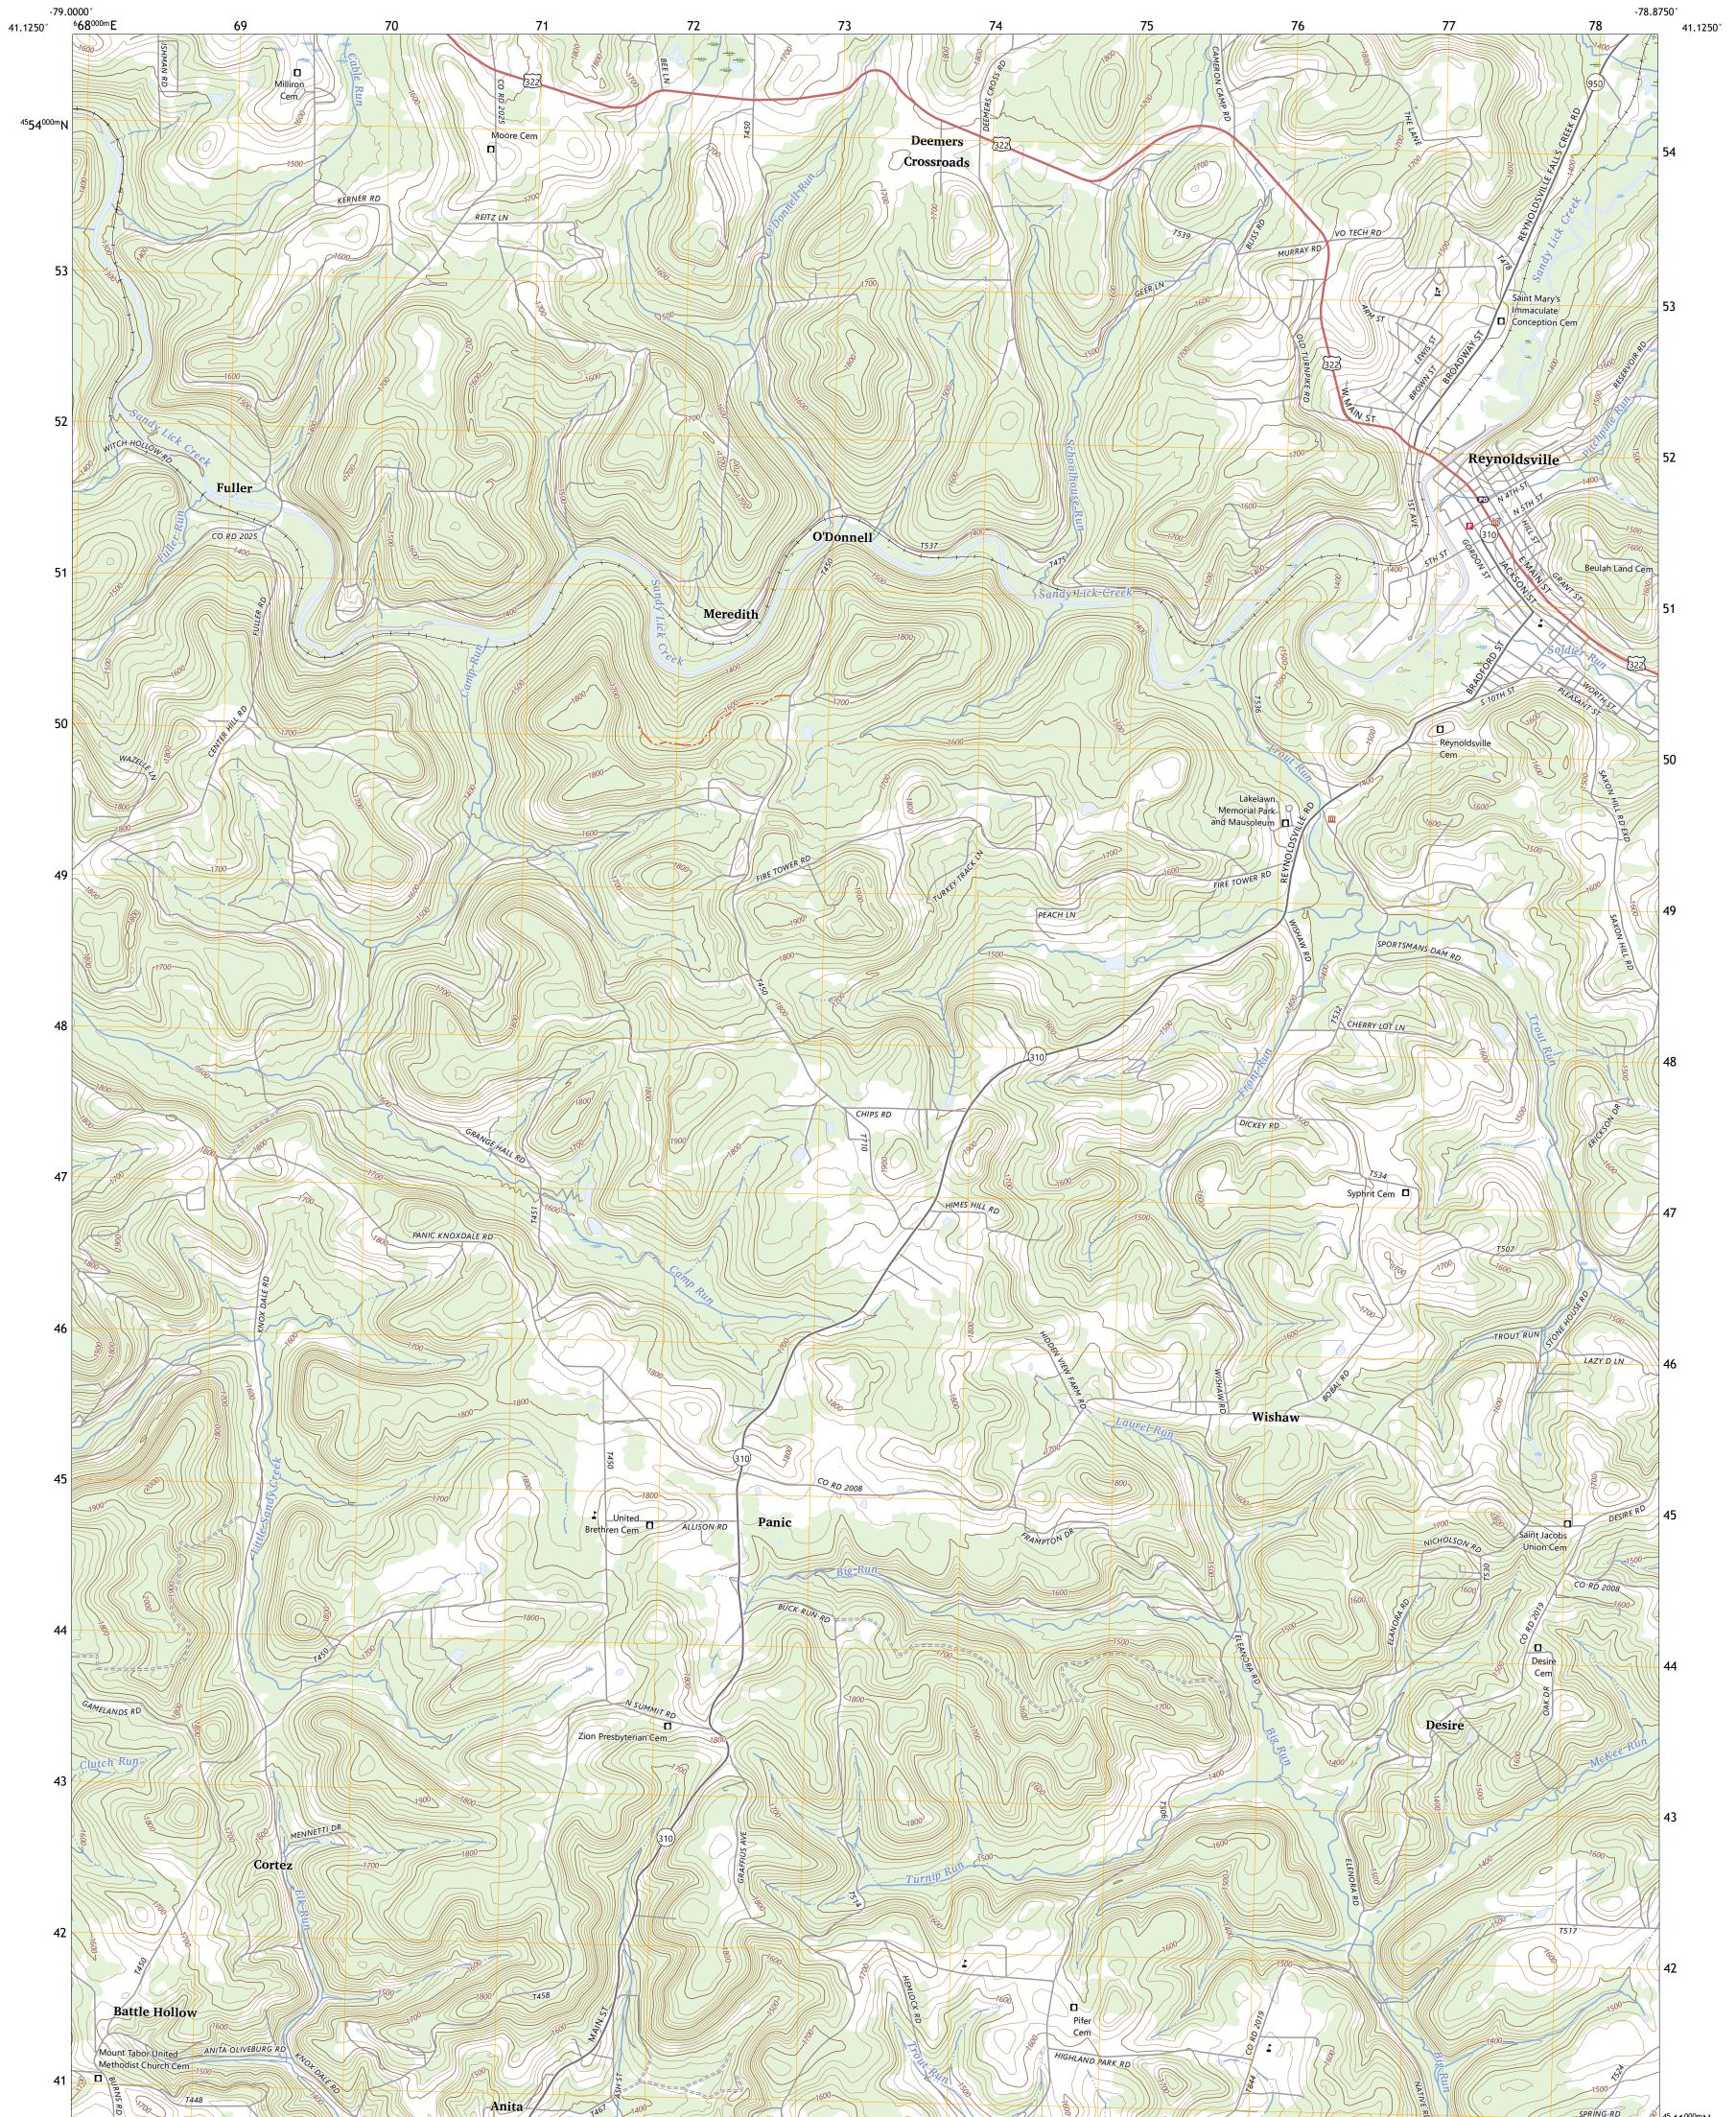

## U.S. DEPARTMENT OF THE INTERIOR U.S. GEOLOGICAL SURVEY

REYNOLDSVILLE QUADRANGLE PENNSYLVANIA - JEFFERSON COUNTY 7.5-MINUTE SERIES

Produced by the United States Geological Survey North American Datum of 1983 (NAD83) World Geodetic System of 1984 (WGS84). Projection and 1 000-meter grid:Universal Transverse Mercator, Zone 17T This map is not a legal document. Boundaries may be generalized for this map scale. Private lands within government reservations may not be shown. Obtain permission before entering private lands.

REYNOLDSVILLE, PA

2023