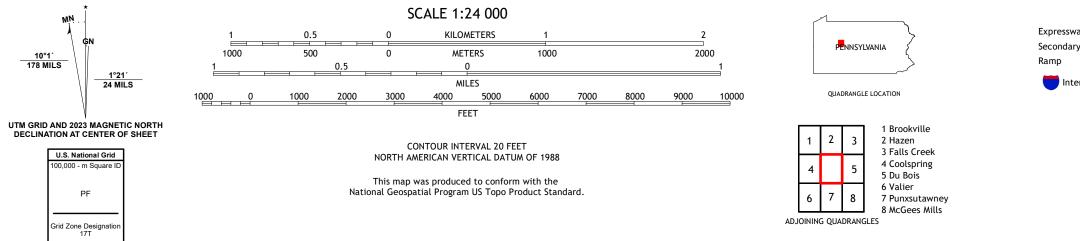

Imagery.... Roads..... Names..... Hydrography..... Contours.. Boundaries.... ..FWS National Wetlands Inventory 1977 - 1988 Wetlands....

MŅ

10°1′ 178 MILS

ROAD CLASSIFICATION Expressway Local Connector Local Road Secondary Hwy 🗕 \_\_\_\_\_ 4WD US Route State Route lnterstate Route