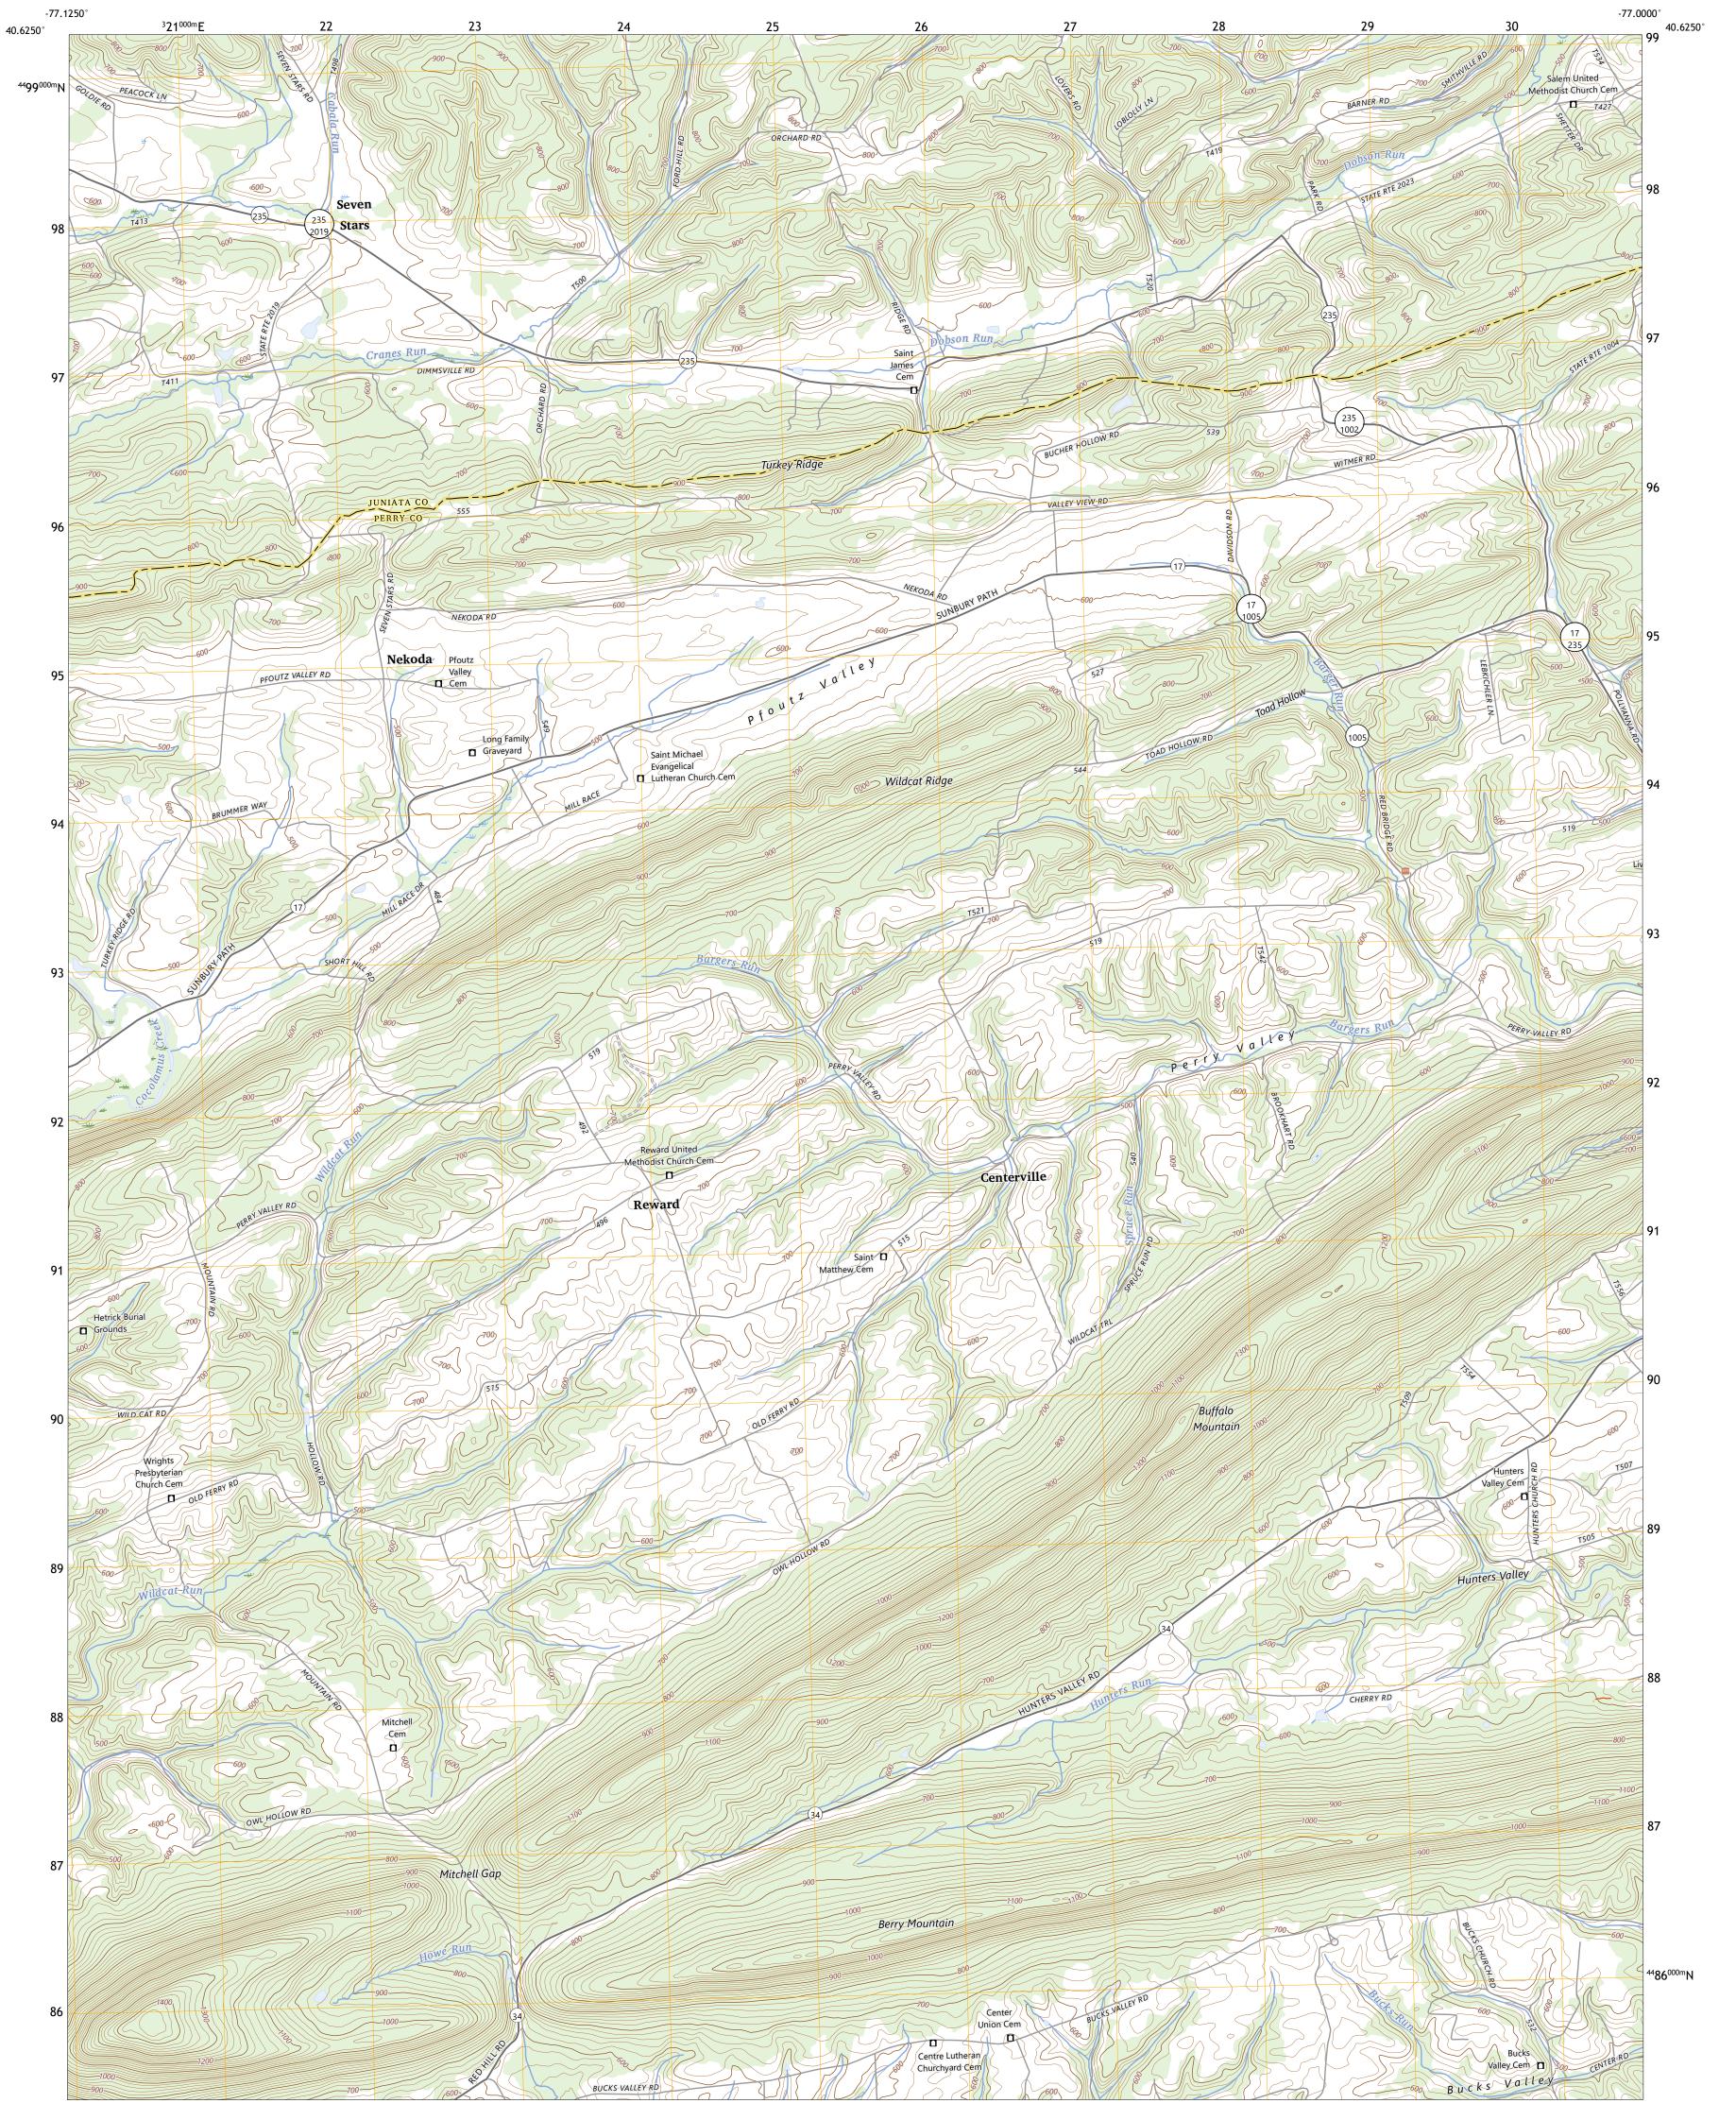

REWARD QUADRANGLE PENNSYLVANIA 7.5-MINUTE SERIES

Produced by the United States Geological Survey North American Datum of 1983 (NAD83) World Geodetic System of 1984 (WGS84). Projection and 1 000-meter grid:Universal Transverse Mercator, Zone 18T This map is not a legal document. Boundaries may be generalized for this map scale. Private lands within government reservations may not be shown. Obtain permission before entering private lands.