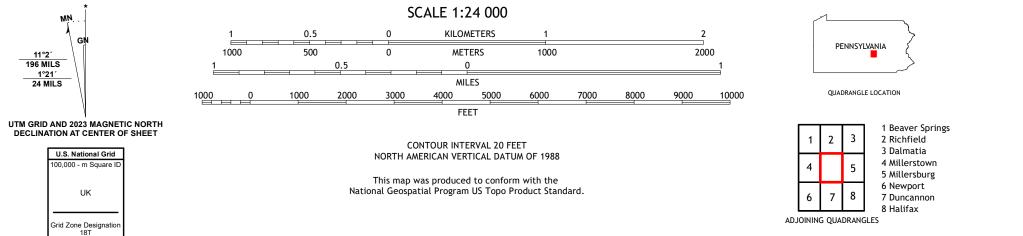

Imagery.... Roads..... Names..... Hydrography..... Contours.. Boundaries.... ..FWS Wetlands 1984 Wetlands.... National Inventory

MN .

11°2′ 196 MILS

1°21′ 24 MILS

GI

UK

Grid Zone Designation 18T

REWARD, PA