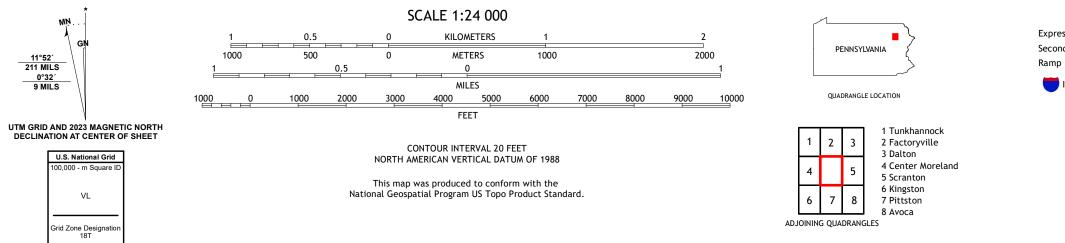

## U.S. DEPARTMENT OF THE INTERIOR U.S. GEOLOGICAL SURVEY

RANSOM QUADRANGLE PENNSYLVANIA 7.5-MINUTE SERIES

Produced by the United States Geological Survey North American Datum of 1983 (NAD83) World Geodetic System of 1984 (WGS84). Projection and 1 000-meter grid:Universal Transverse Mercator, Zone 18T This map is not a legal document. Boundaries may be generalized for this map scale. Private lands within government reservations may not be shown. Obtain permission before entering private lands.

Imagery..... Roads...... Names..... Hydrography..... Contours.. Boundaries.... Wetlands.... ..FWS National Wetlands Inventory 1976 - 1988

MŅ.

VL

11°52′ 211 MILS

0°32′ 9 MILS

RANSOM, PA

2023