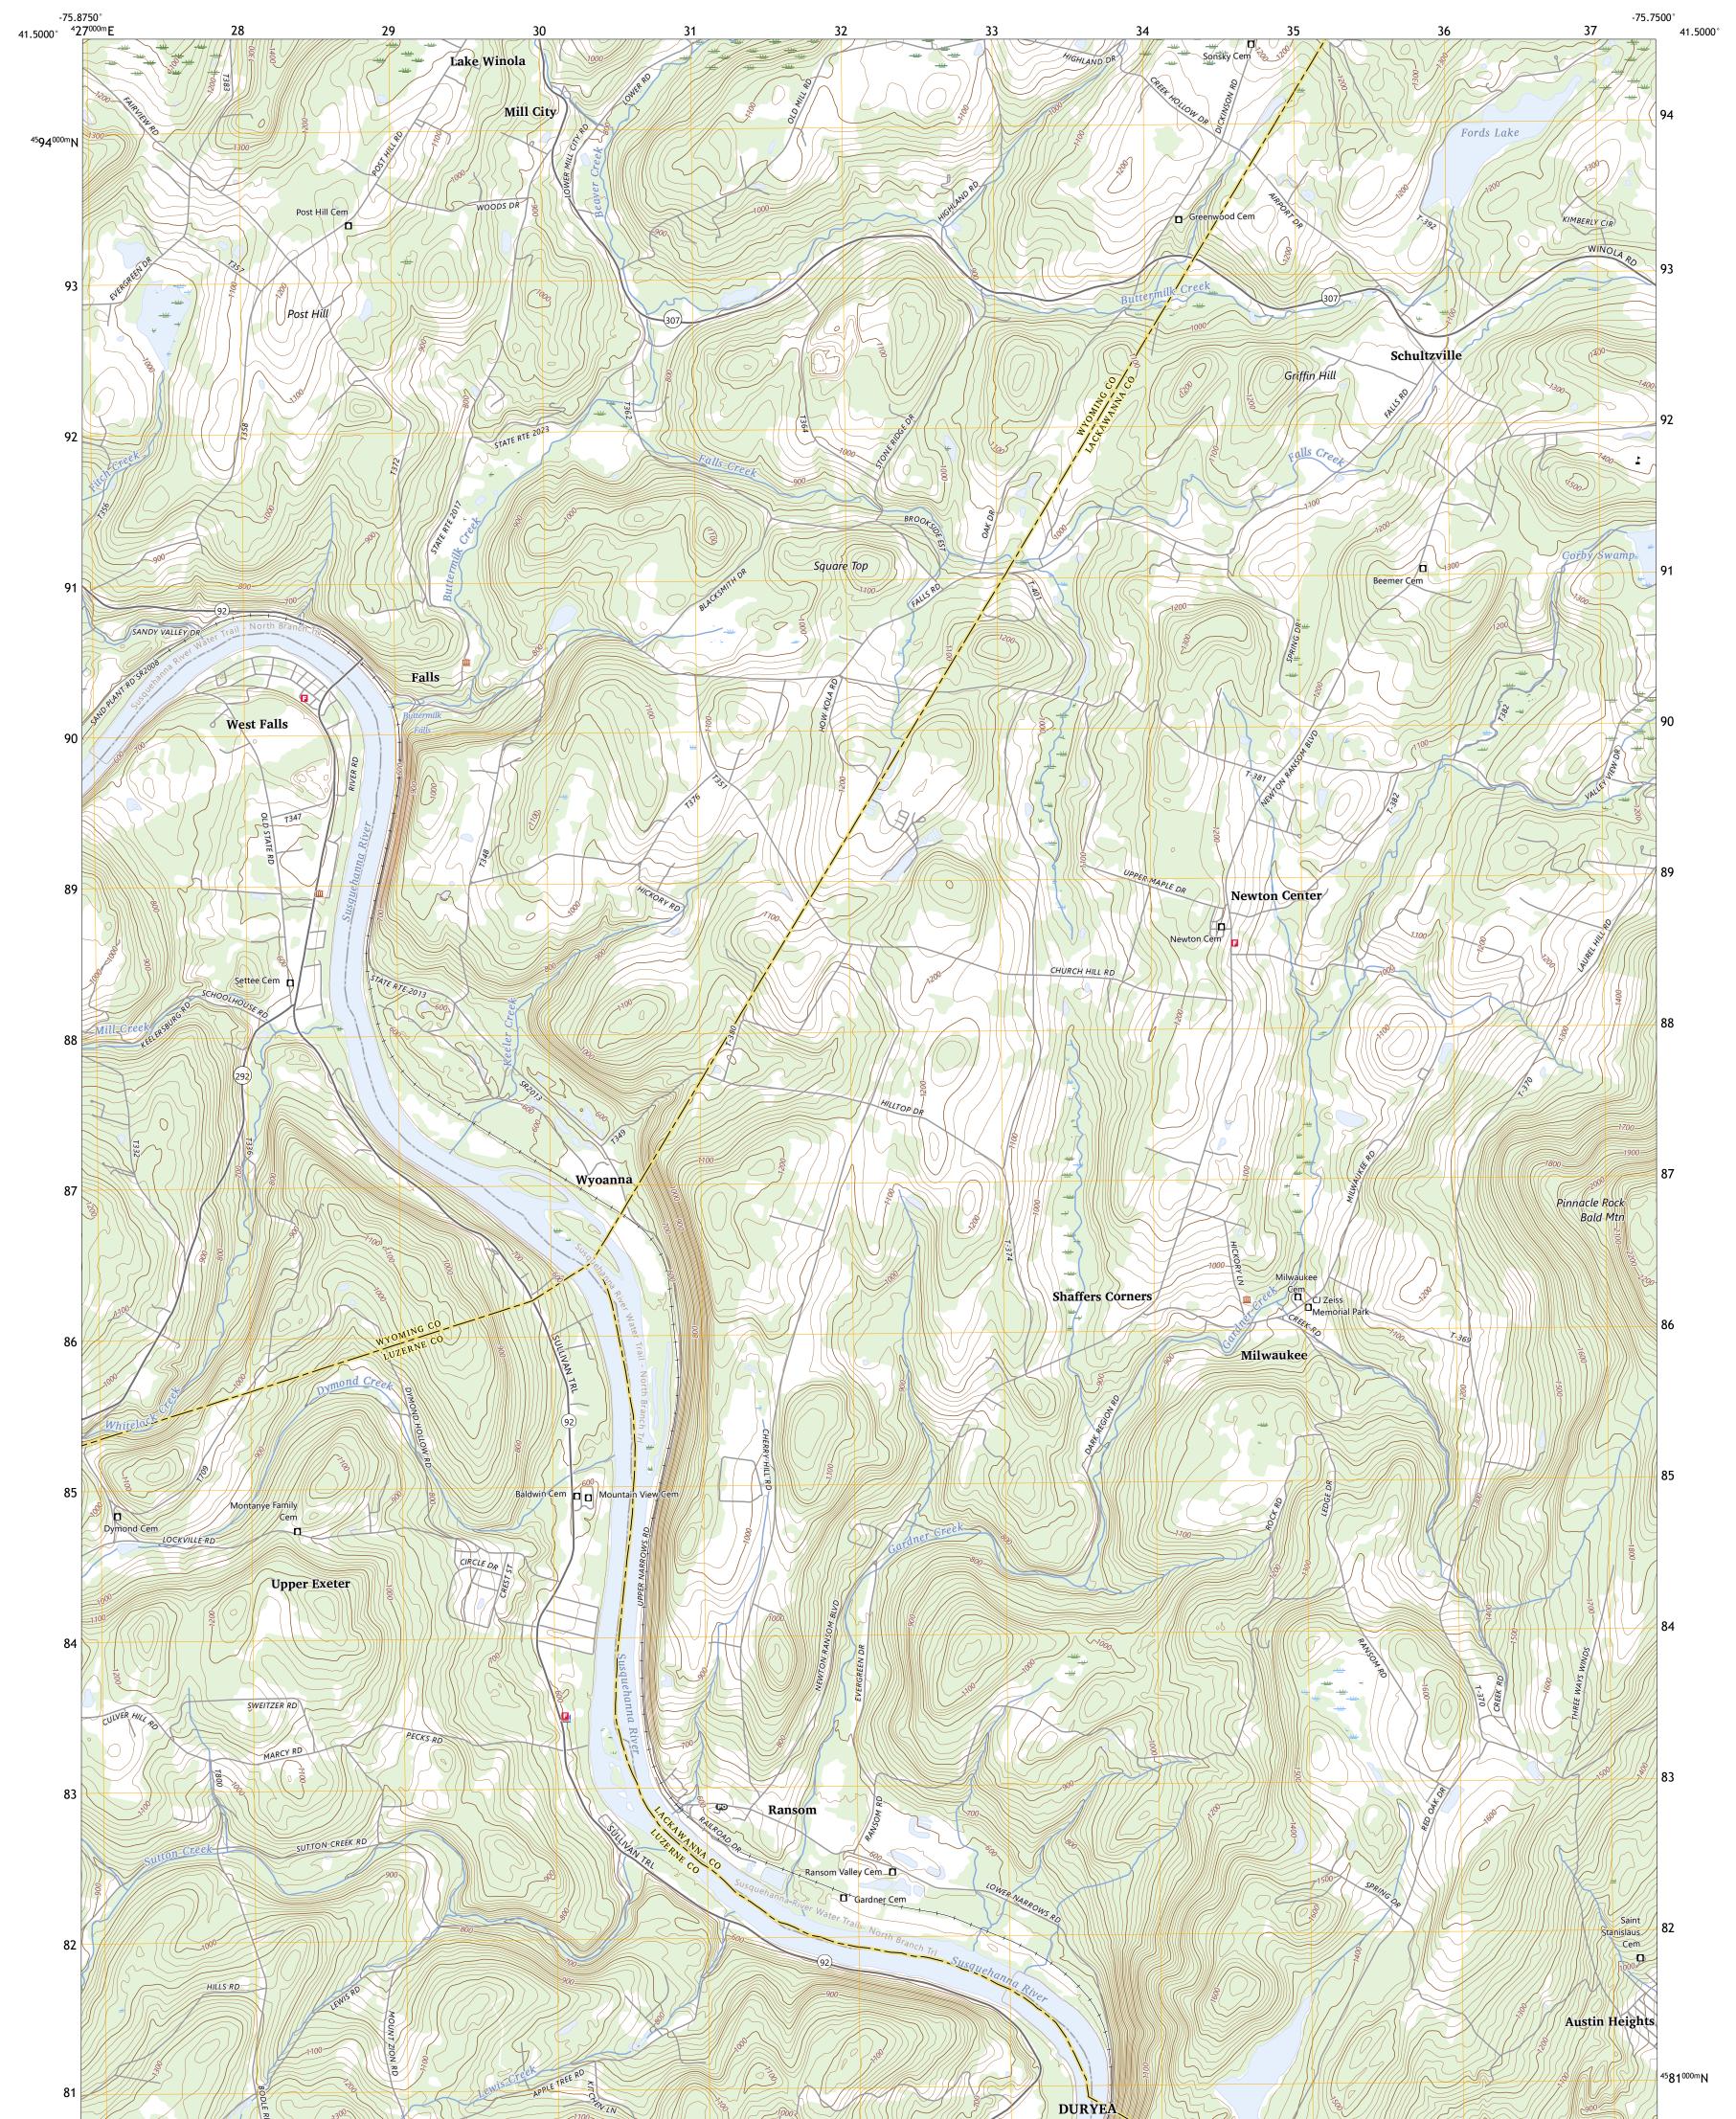

## U.S. DEPARTMENT OF THE INTERIOR U.S. GEOLOGICAL SURVEY

RANSOM QUADRANGLE PENNSYLVANIA 7.5-MINUTE SERIES

Produced by the United States Geological Survey North American Datum of 1983 (NAD83) World Geodetic System of 1984 (WGS84). Projection and 1 000-meter grid:Universal Transverse Mercator, Zone 18T This map is not a legal document. Boundaries may be generalized for this map scale. Private lands within government reservations may not be shown. Obtain permission before entering private lands.

Imagery..... Roads...... Names..... Hydrography..... Contours.. Boundaries.... Wetlands.... ..FWS National Wetlands Inventory 1976 - 1988

MŅ.

VL

11°52′ 211 MILS

0°32′ 9 MILS

RANSOM, PA

2023