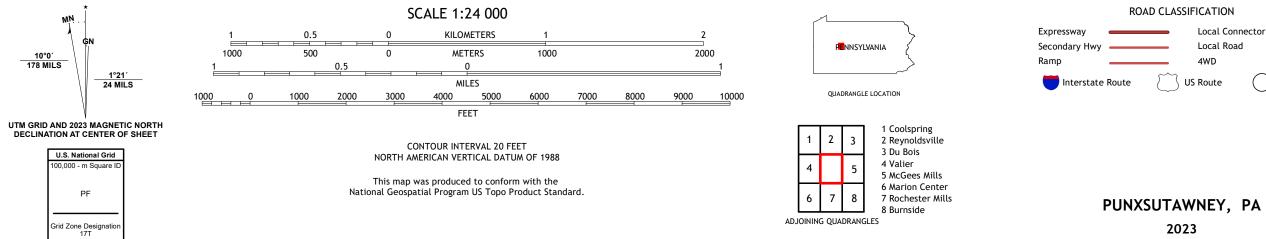

## U.S. DEPARTMENT OF THE INTERIOR U.S. GEOLOGICAL SURVEY

PUNXSUTAWNEY QUADRANGLE PENNSYLVANIA 7.5-MINUTE SERIES

Produced by the United States Geological Survey North American Datum of 1983 (NAD83) World Geodetic System of 1984 (WGS84). Projection and 1 000-meter grid:Universal Transverse Mercator, Zone 17T This map is not a legal document. Boundaries may be generalized for this map scale. Private lands within government reservations may not be shown. Obtain permission before entering private lands.

2023