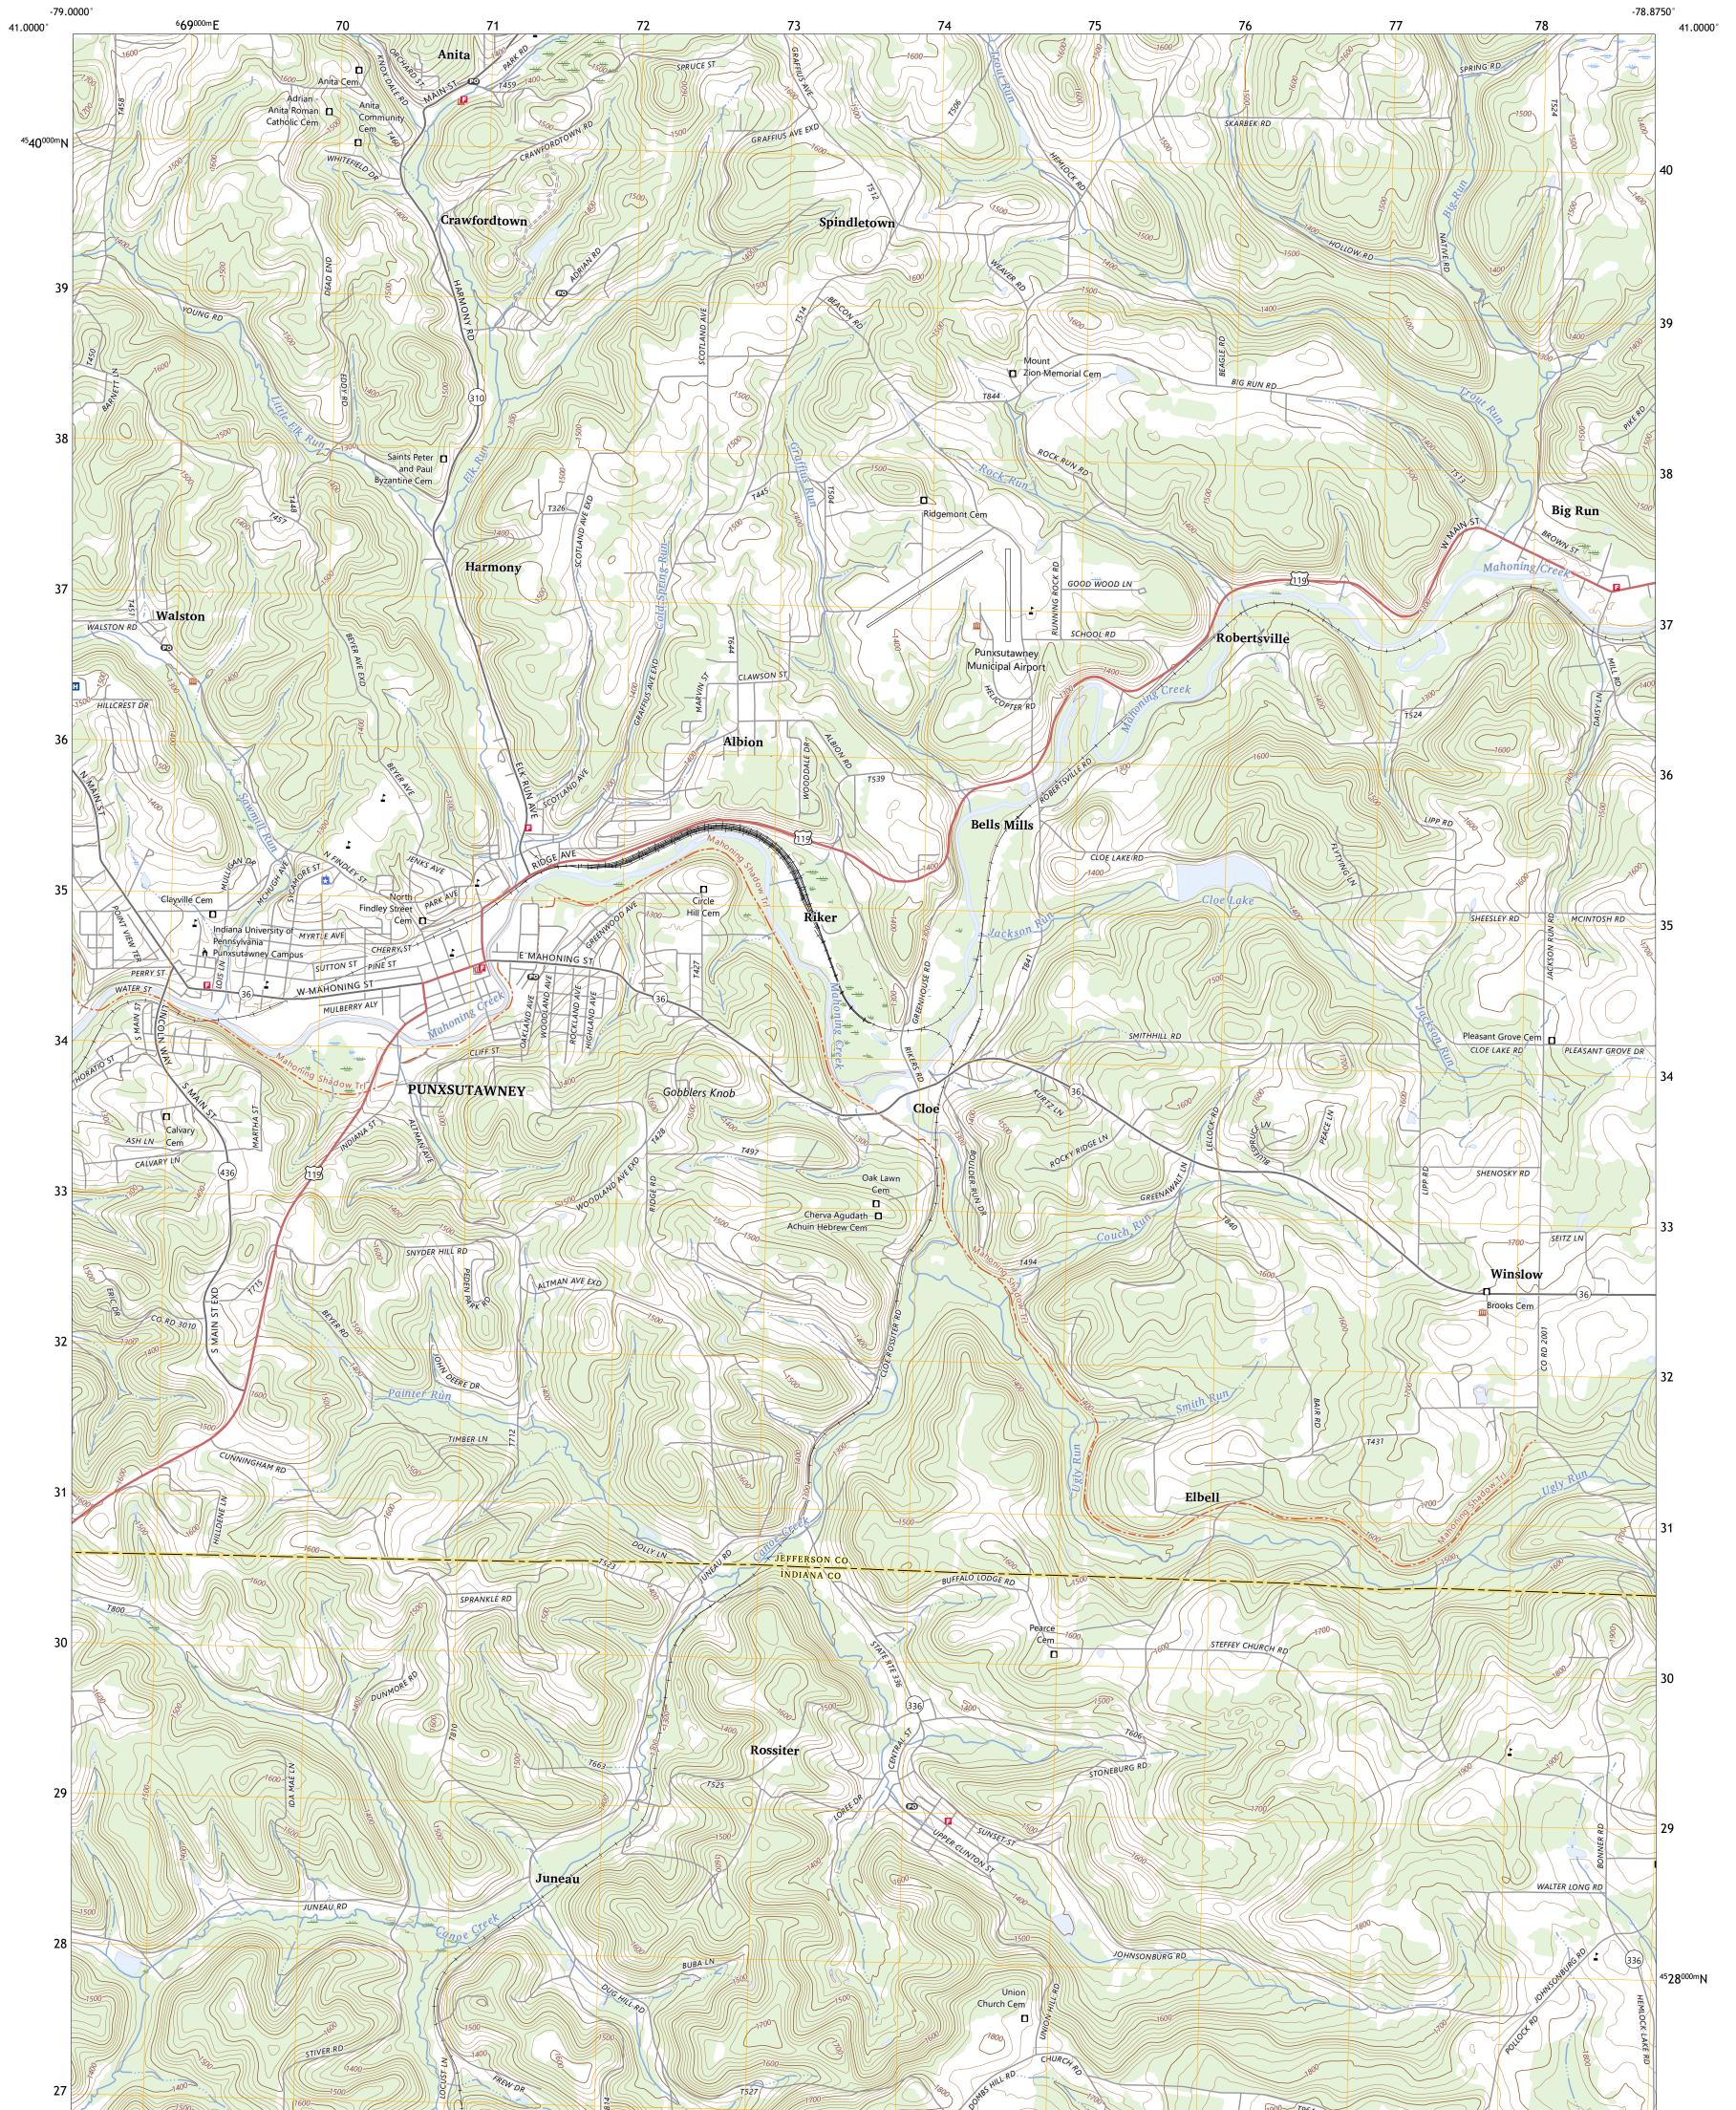

## U.S. DEPARTMENT OF THE INTERIOR U.S. GEOLOGICAL SURVEY

PUNXSUTAWNEY QUADRANGLE PENNSYLVANIA 7.5-MINUTE SERIES

Produced by the United States Geological Survey North American Datum of 1983 (NAD83) World Geodetic System of 1984 (WGS84). Projection and 1 000-meter grid:Universal Transverse Mercator, Zone 17T This map is not a legal document. Boundaries may be generalized for this map scale. Private lands within government reservations may not be shown. Obtain permission before entering private lands.