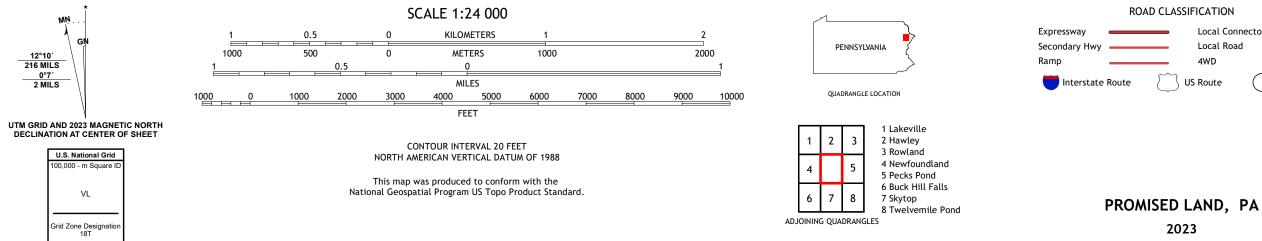

Imagery.... Roads..... Names..... Hydrography..... Contours.. Boundaries.... ..FWS National Wetlands Inventory 1995 - 1997 Wetlands...

MŅ.

VL

12°10′ 216 MILS

<u>0°7´</u> 2 MILS

2023