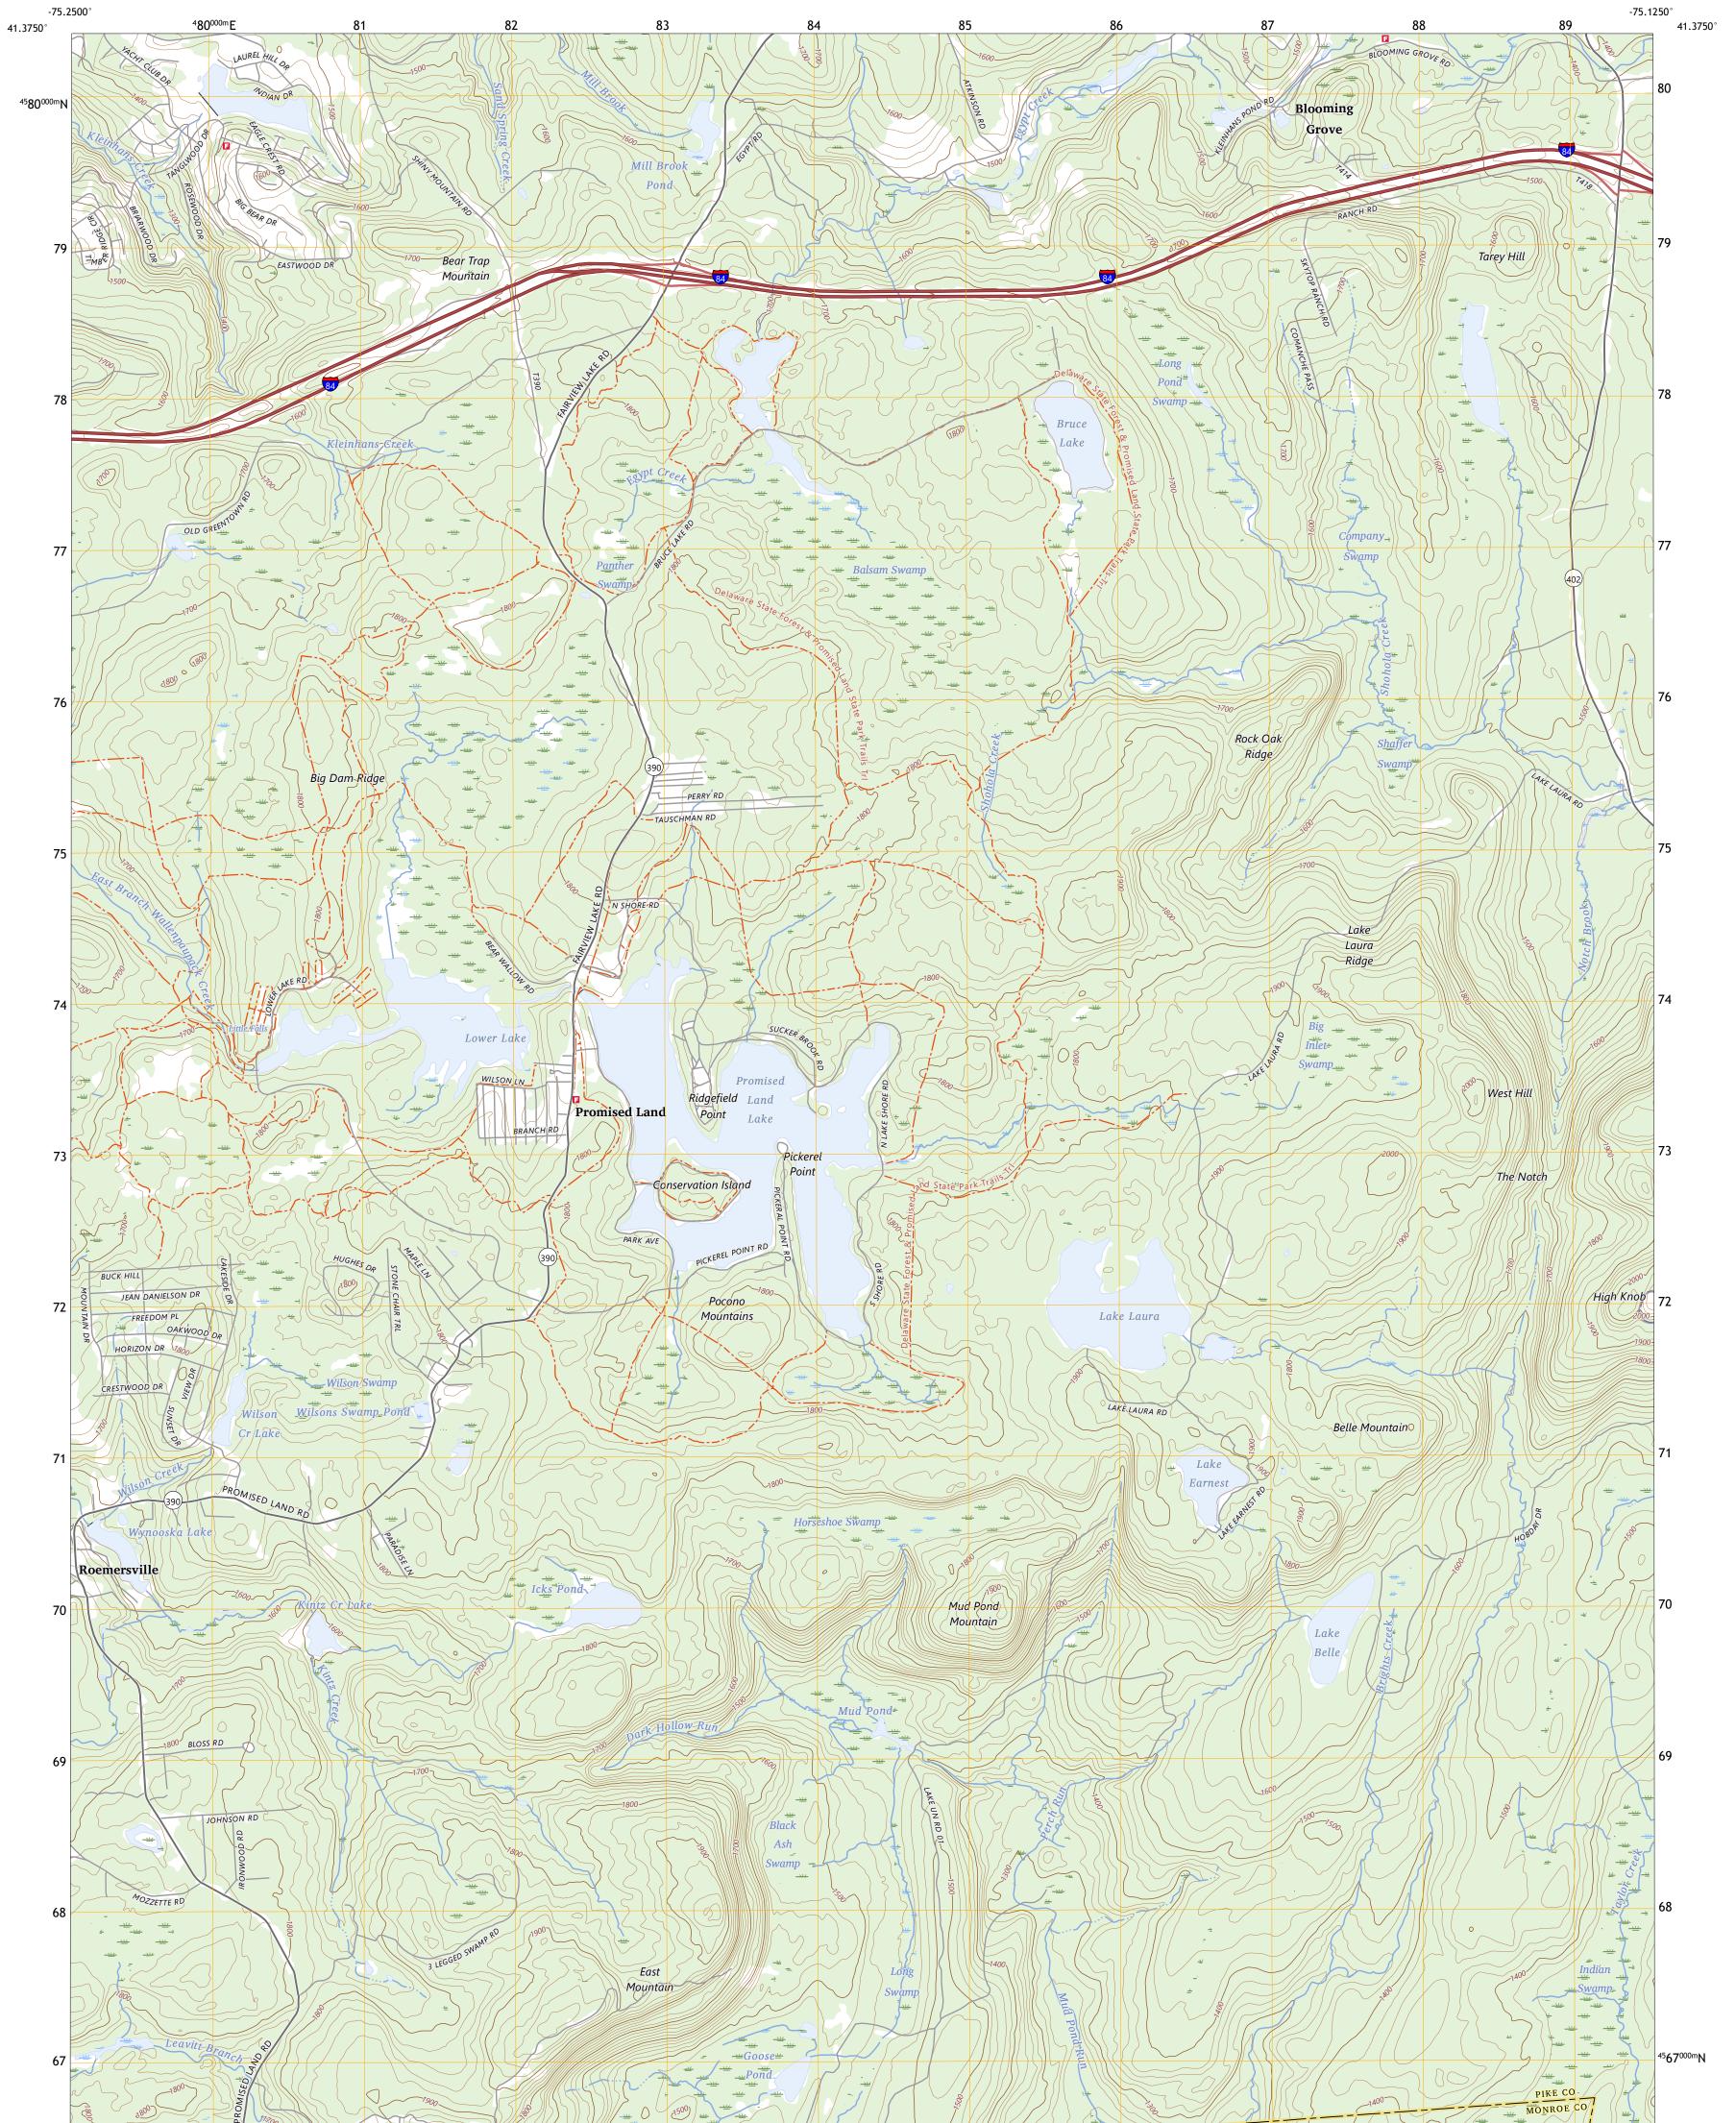

## U.S. DEPARTMENT OF THE INTERIOR U.S. GEOLOGICAL SURVEY

PROMISED LAND QUADRANGLE PENNSYLVANIA 7.5-MINUTE SERIES

Produced by the United States Geological Survey North American Datum of 1983 (NAD83) World Geodetic System of 1984 (WGS84). Projection and 1 000-meter grid:Universal Transverse Mercator, Zone 18T This map is not a legal document. Boundaries may be generalized for this map scale. Private lands within government reservations may not be shown. Obtain permission before entering private lands.