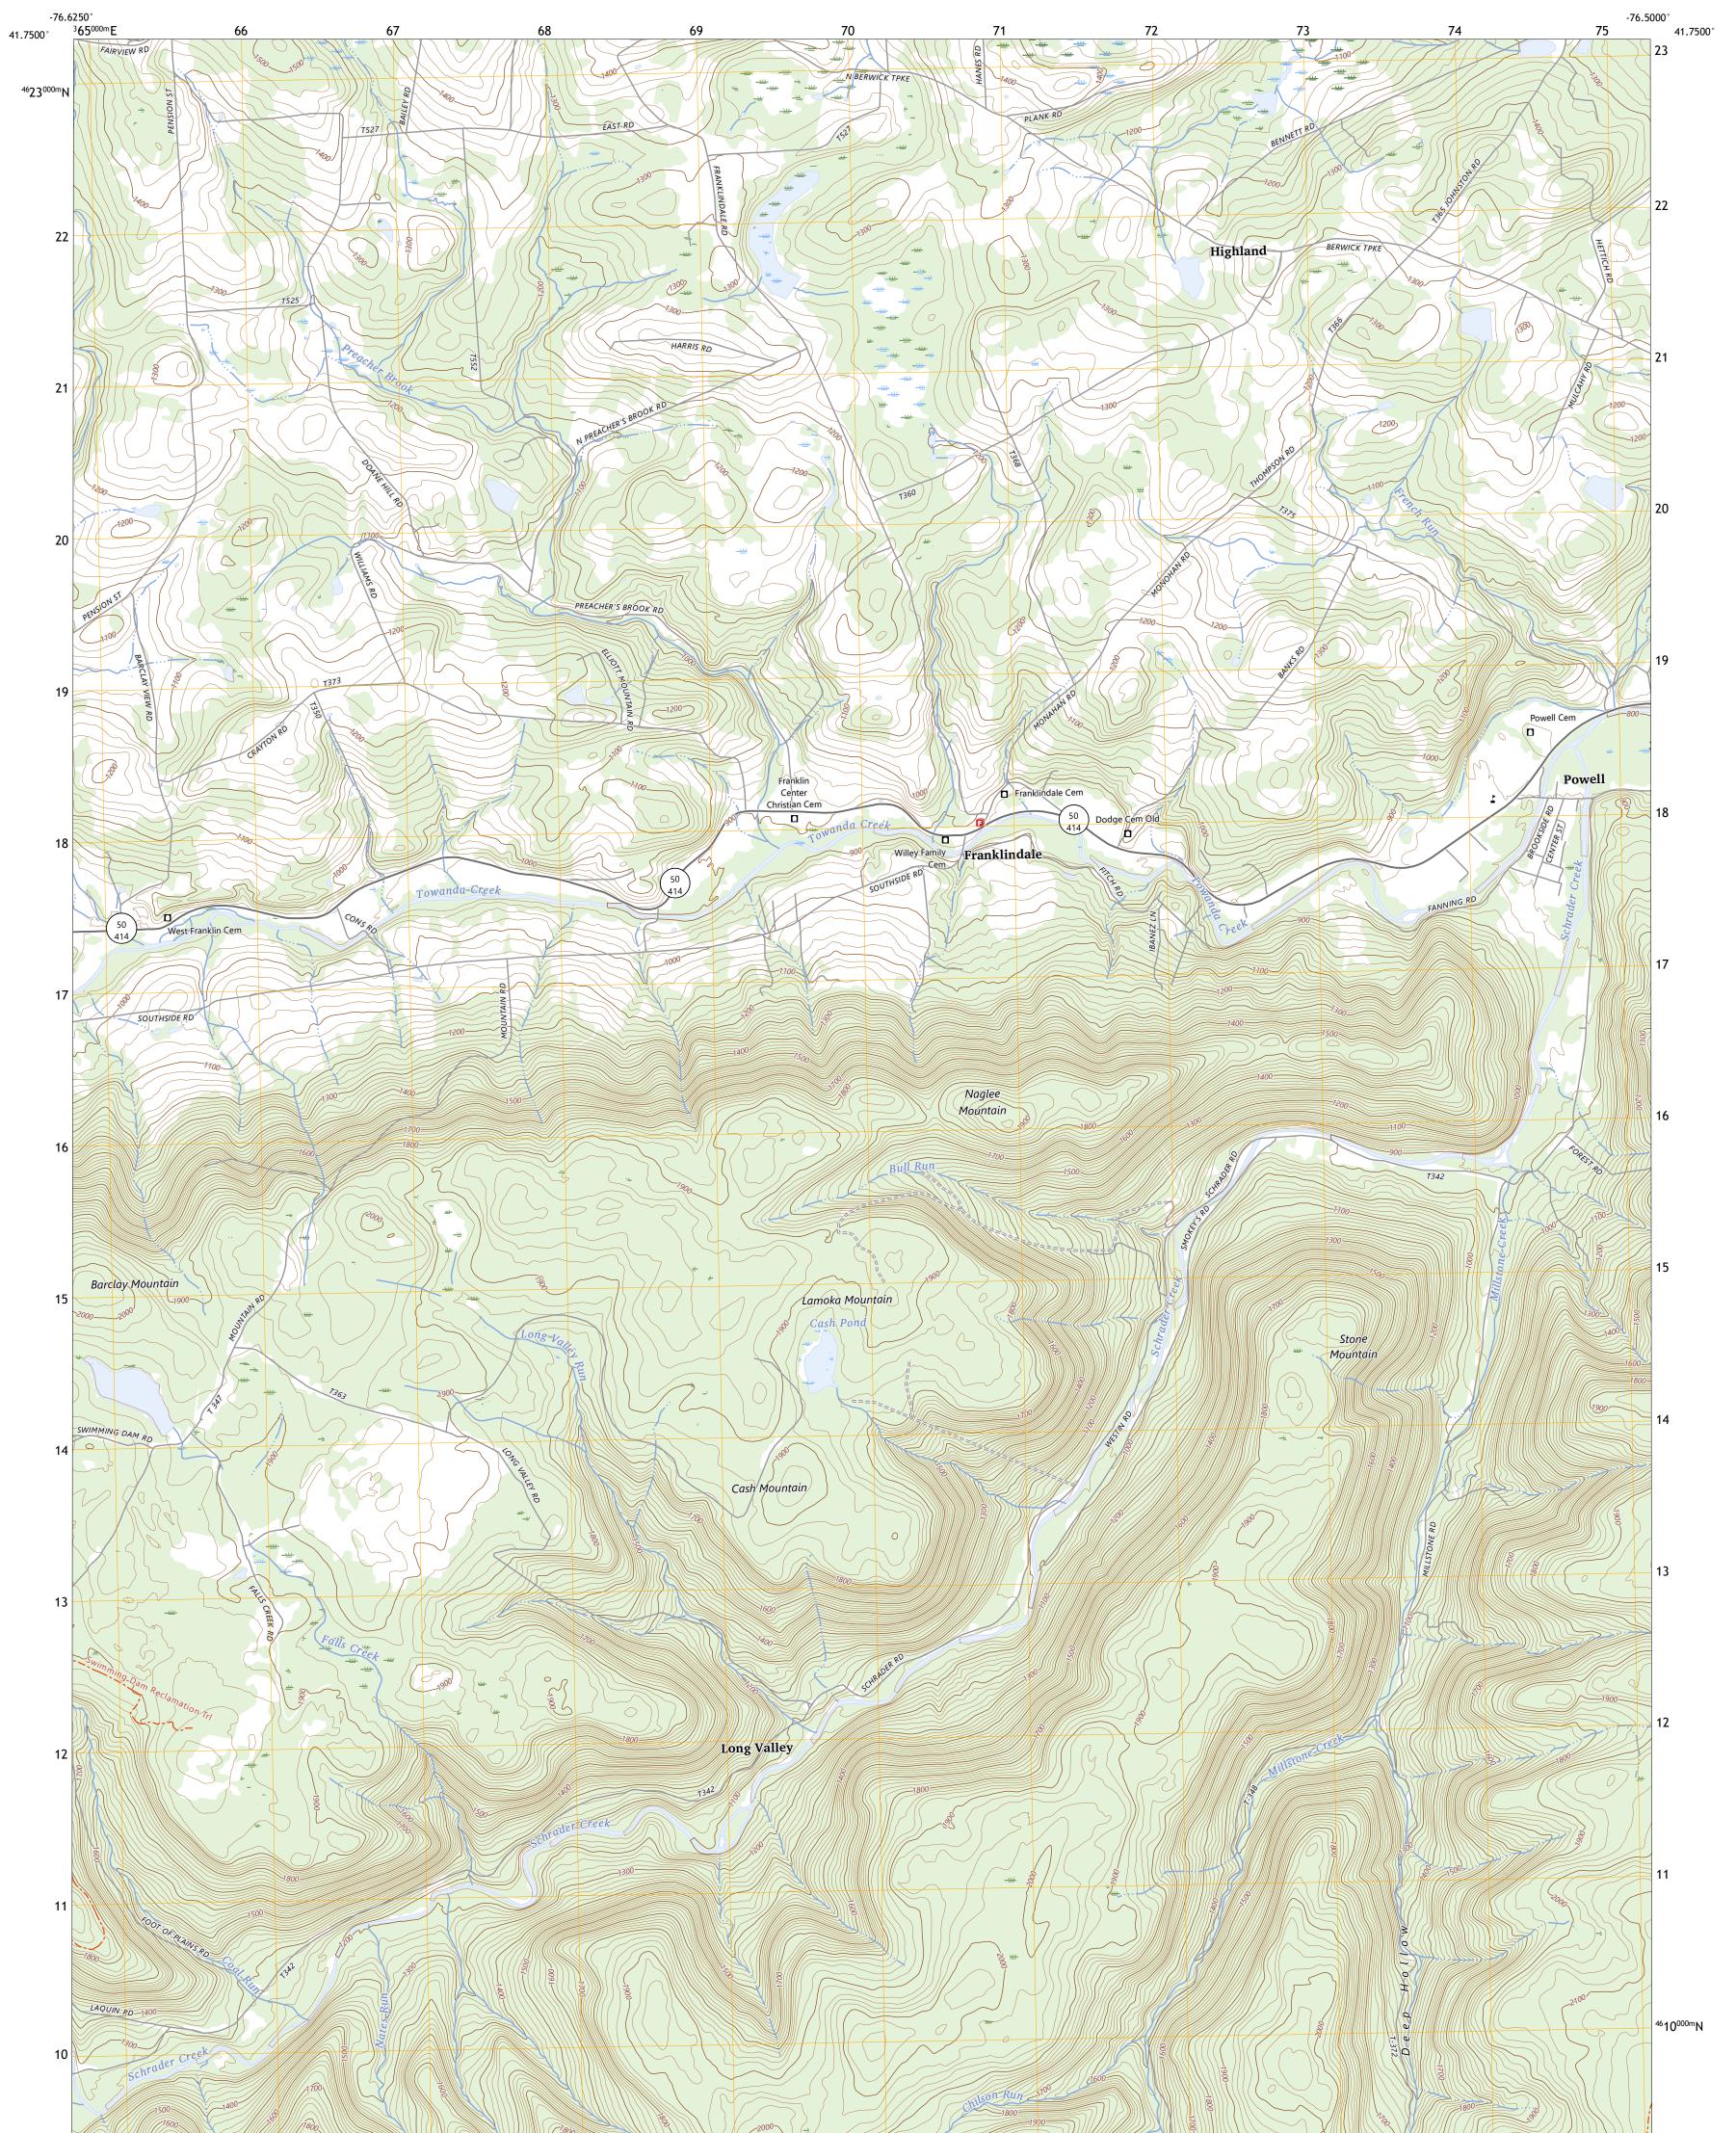

## U.S. DEPARTMENT OF THE INTERIOR U.S. GEOLOGICAL SURVEY

POWELL QUADRANGLE PENNSYLVANIA - BRADFORD COUNTY 7.5-MINUTE SERIES

Produced by the United States Geological Survey North American Datum of 1983 (NAD83) World Geodetic System of 1984 (WGS84). Projection and 1 000-meter grid:Universal Transverse Mercator, Zone 18T This map is not a legal document. Boundaries may be generalized for this map scale. Private lands within government reservations may not be shown. Obtain permission before entering private lands.