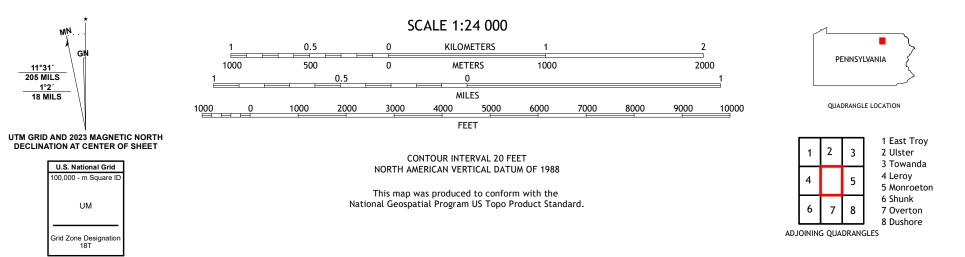

Imagery.... Roads..... Names..... Hydrography..... Contours.... Boundaries.... ..FWS National Wetlands Inventory 1977 - 1981 Wetlands....

MŅ.

11°31′ 205 MILS

1°2′ 18 MILS