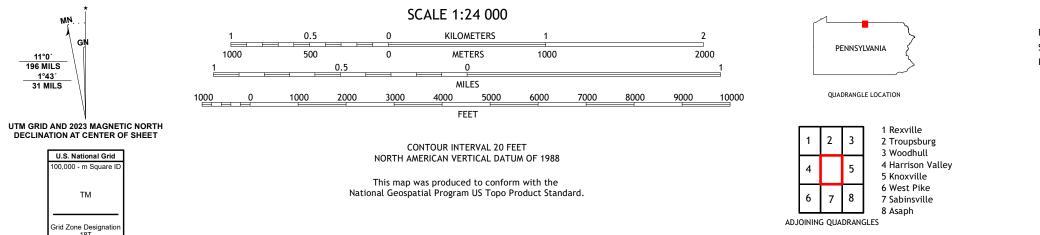

Imagery.... Roads..... Names..... Hydrography..... Contours.. Boundaries.... ..FWS Wetlands 1983 Wetlands... National Inventory

MN .

11°0′ 196 MILS

1°43´ 31 MILS

GI

ТМ

Grid Zone Designation 18T

ROAD CLASSIFICATION Local Connector Expressway Local Road Secondary Hwy 🗕 \_\_\_\_\_ Ramp 4WD \_\_\_\_\_ US Route State Route lnterstate Route