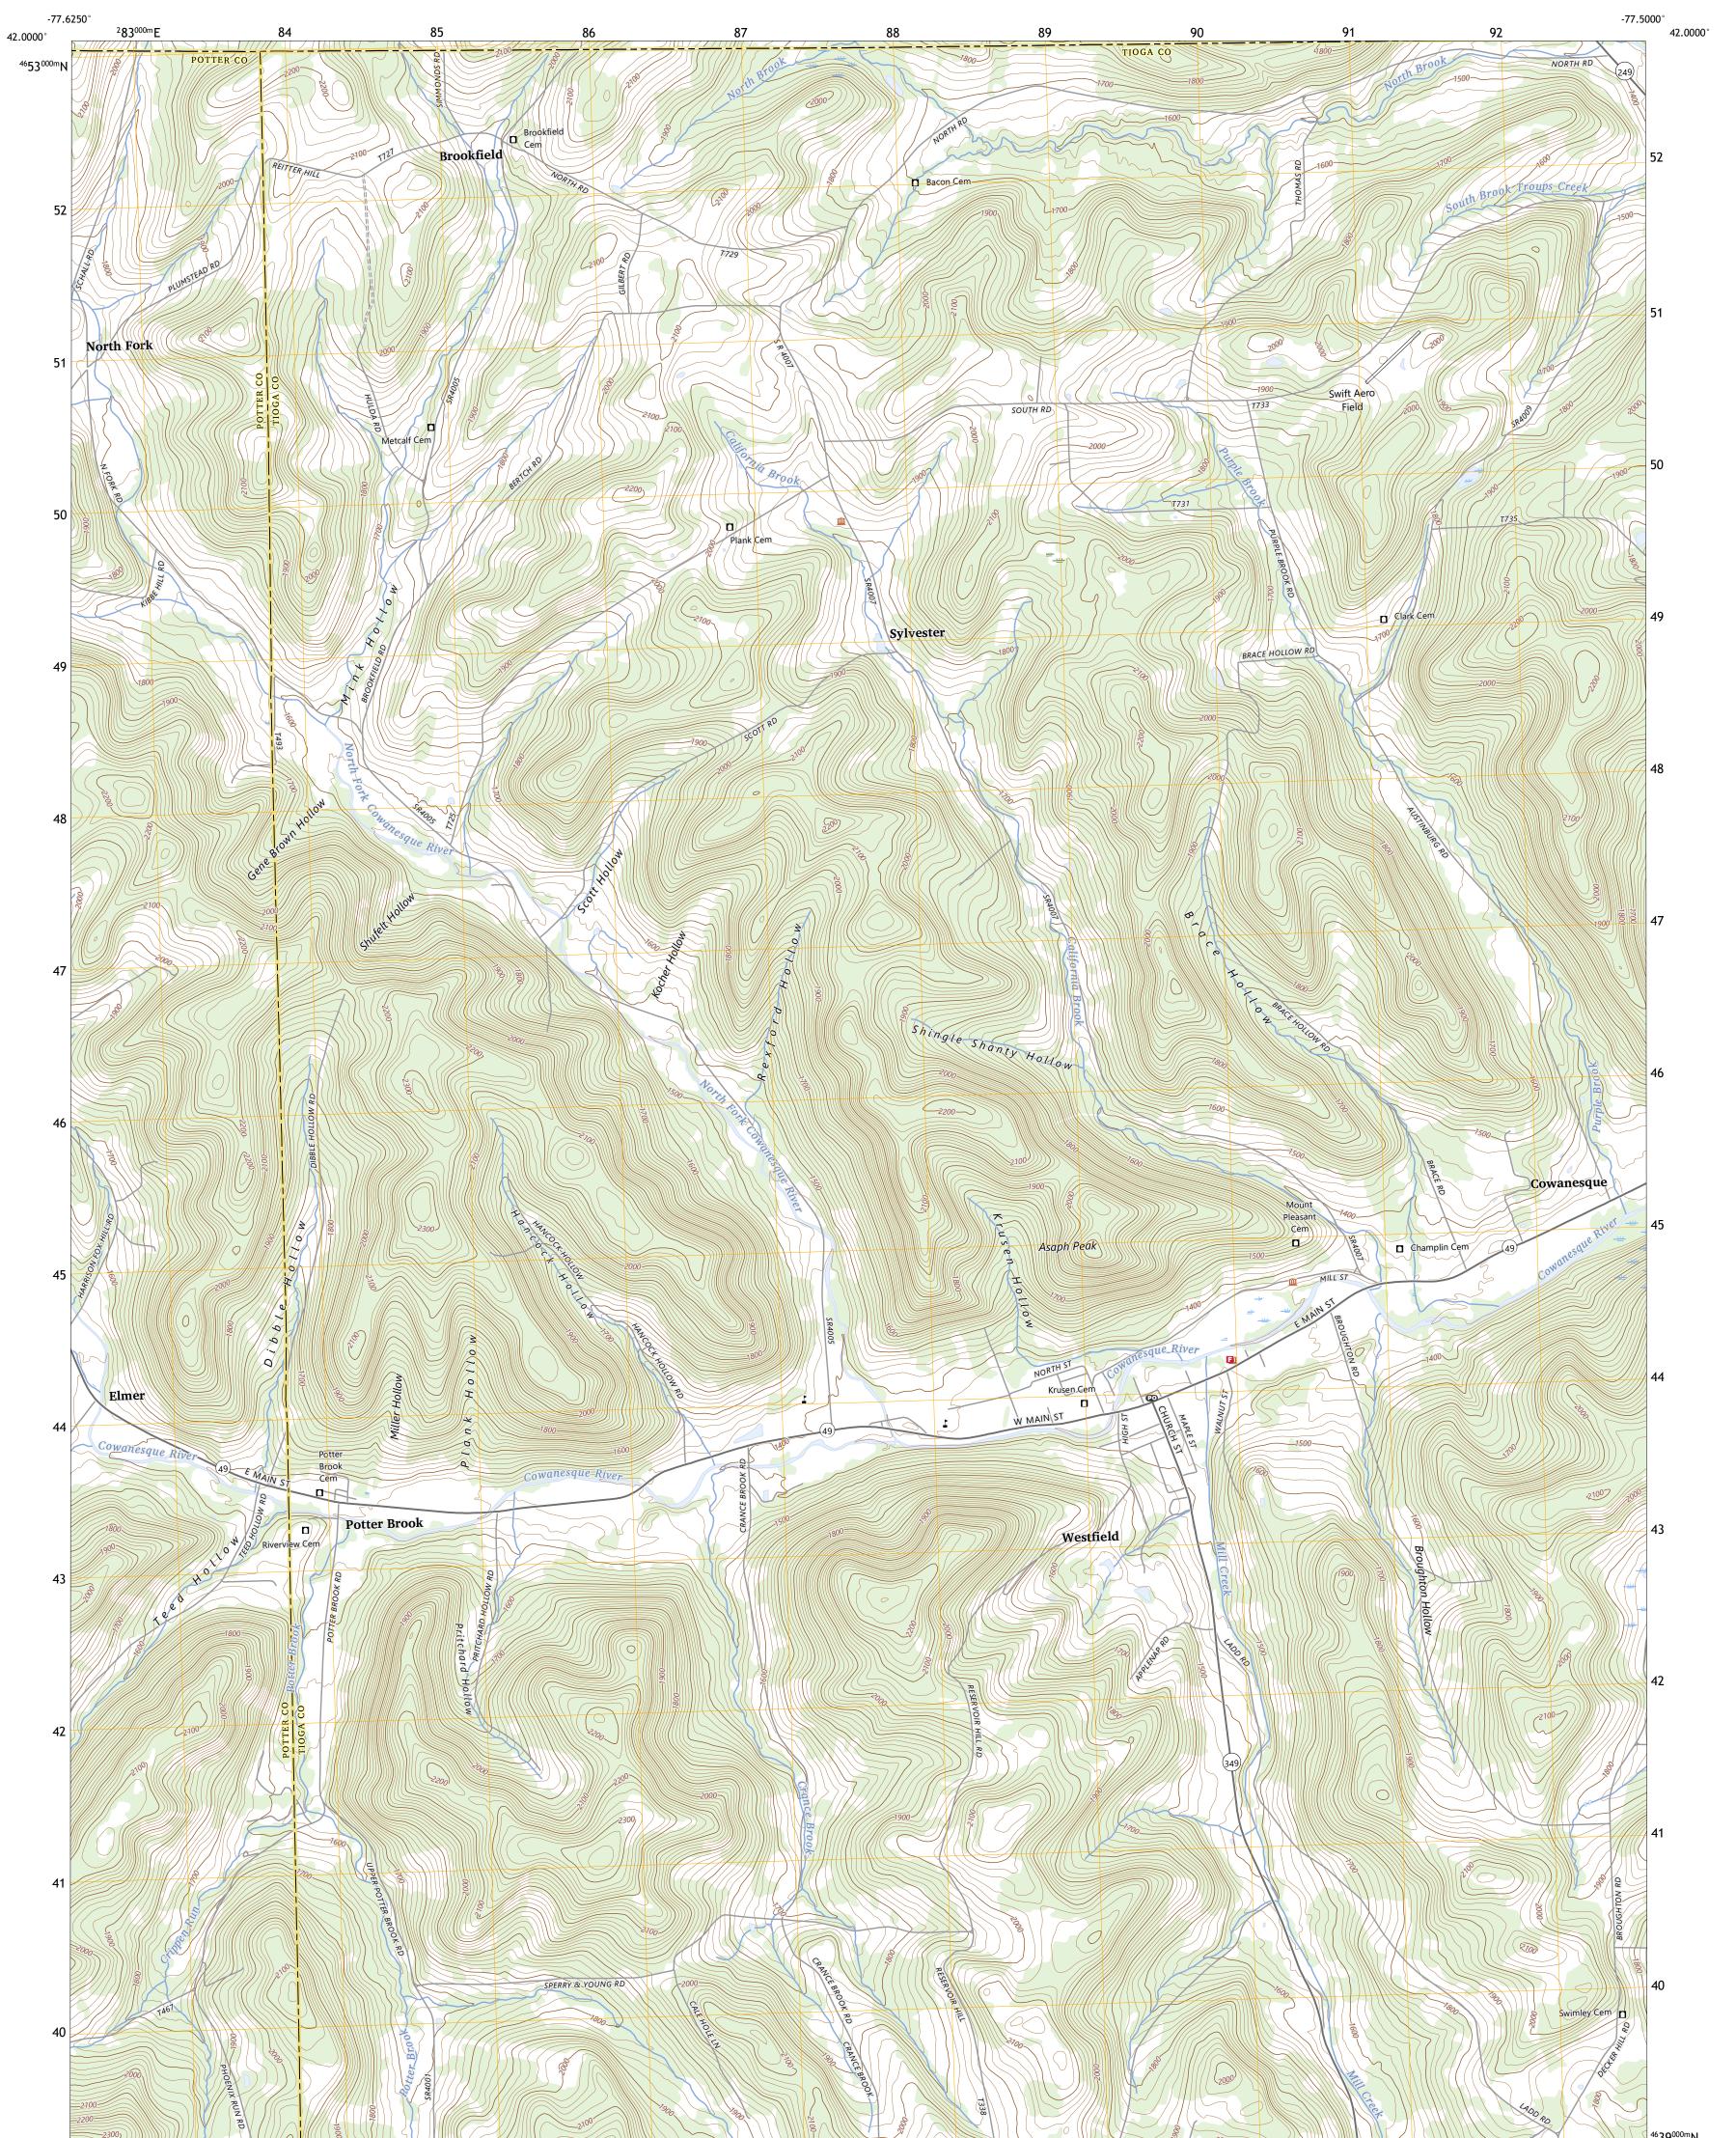

POTTER BROOK QUADRANGLE PENNSYLVANIA - NEW YORK 7.5-MINUTE SERIES

Produced by the United States Geological Survey North American Datum of 1983 (NAD83) World Geodetic System of 1984 (WGS84). Projection and 1 000-meter grid:Universal Transverse Mercator, Zone 18T This map is not a legal document. Boundaries may be generalized for this map scale. Private lands within government reservations may not be shown. Obtain permission before entering private lands.