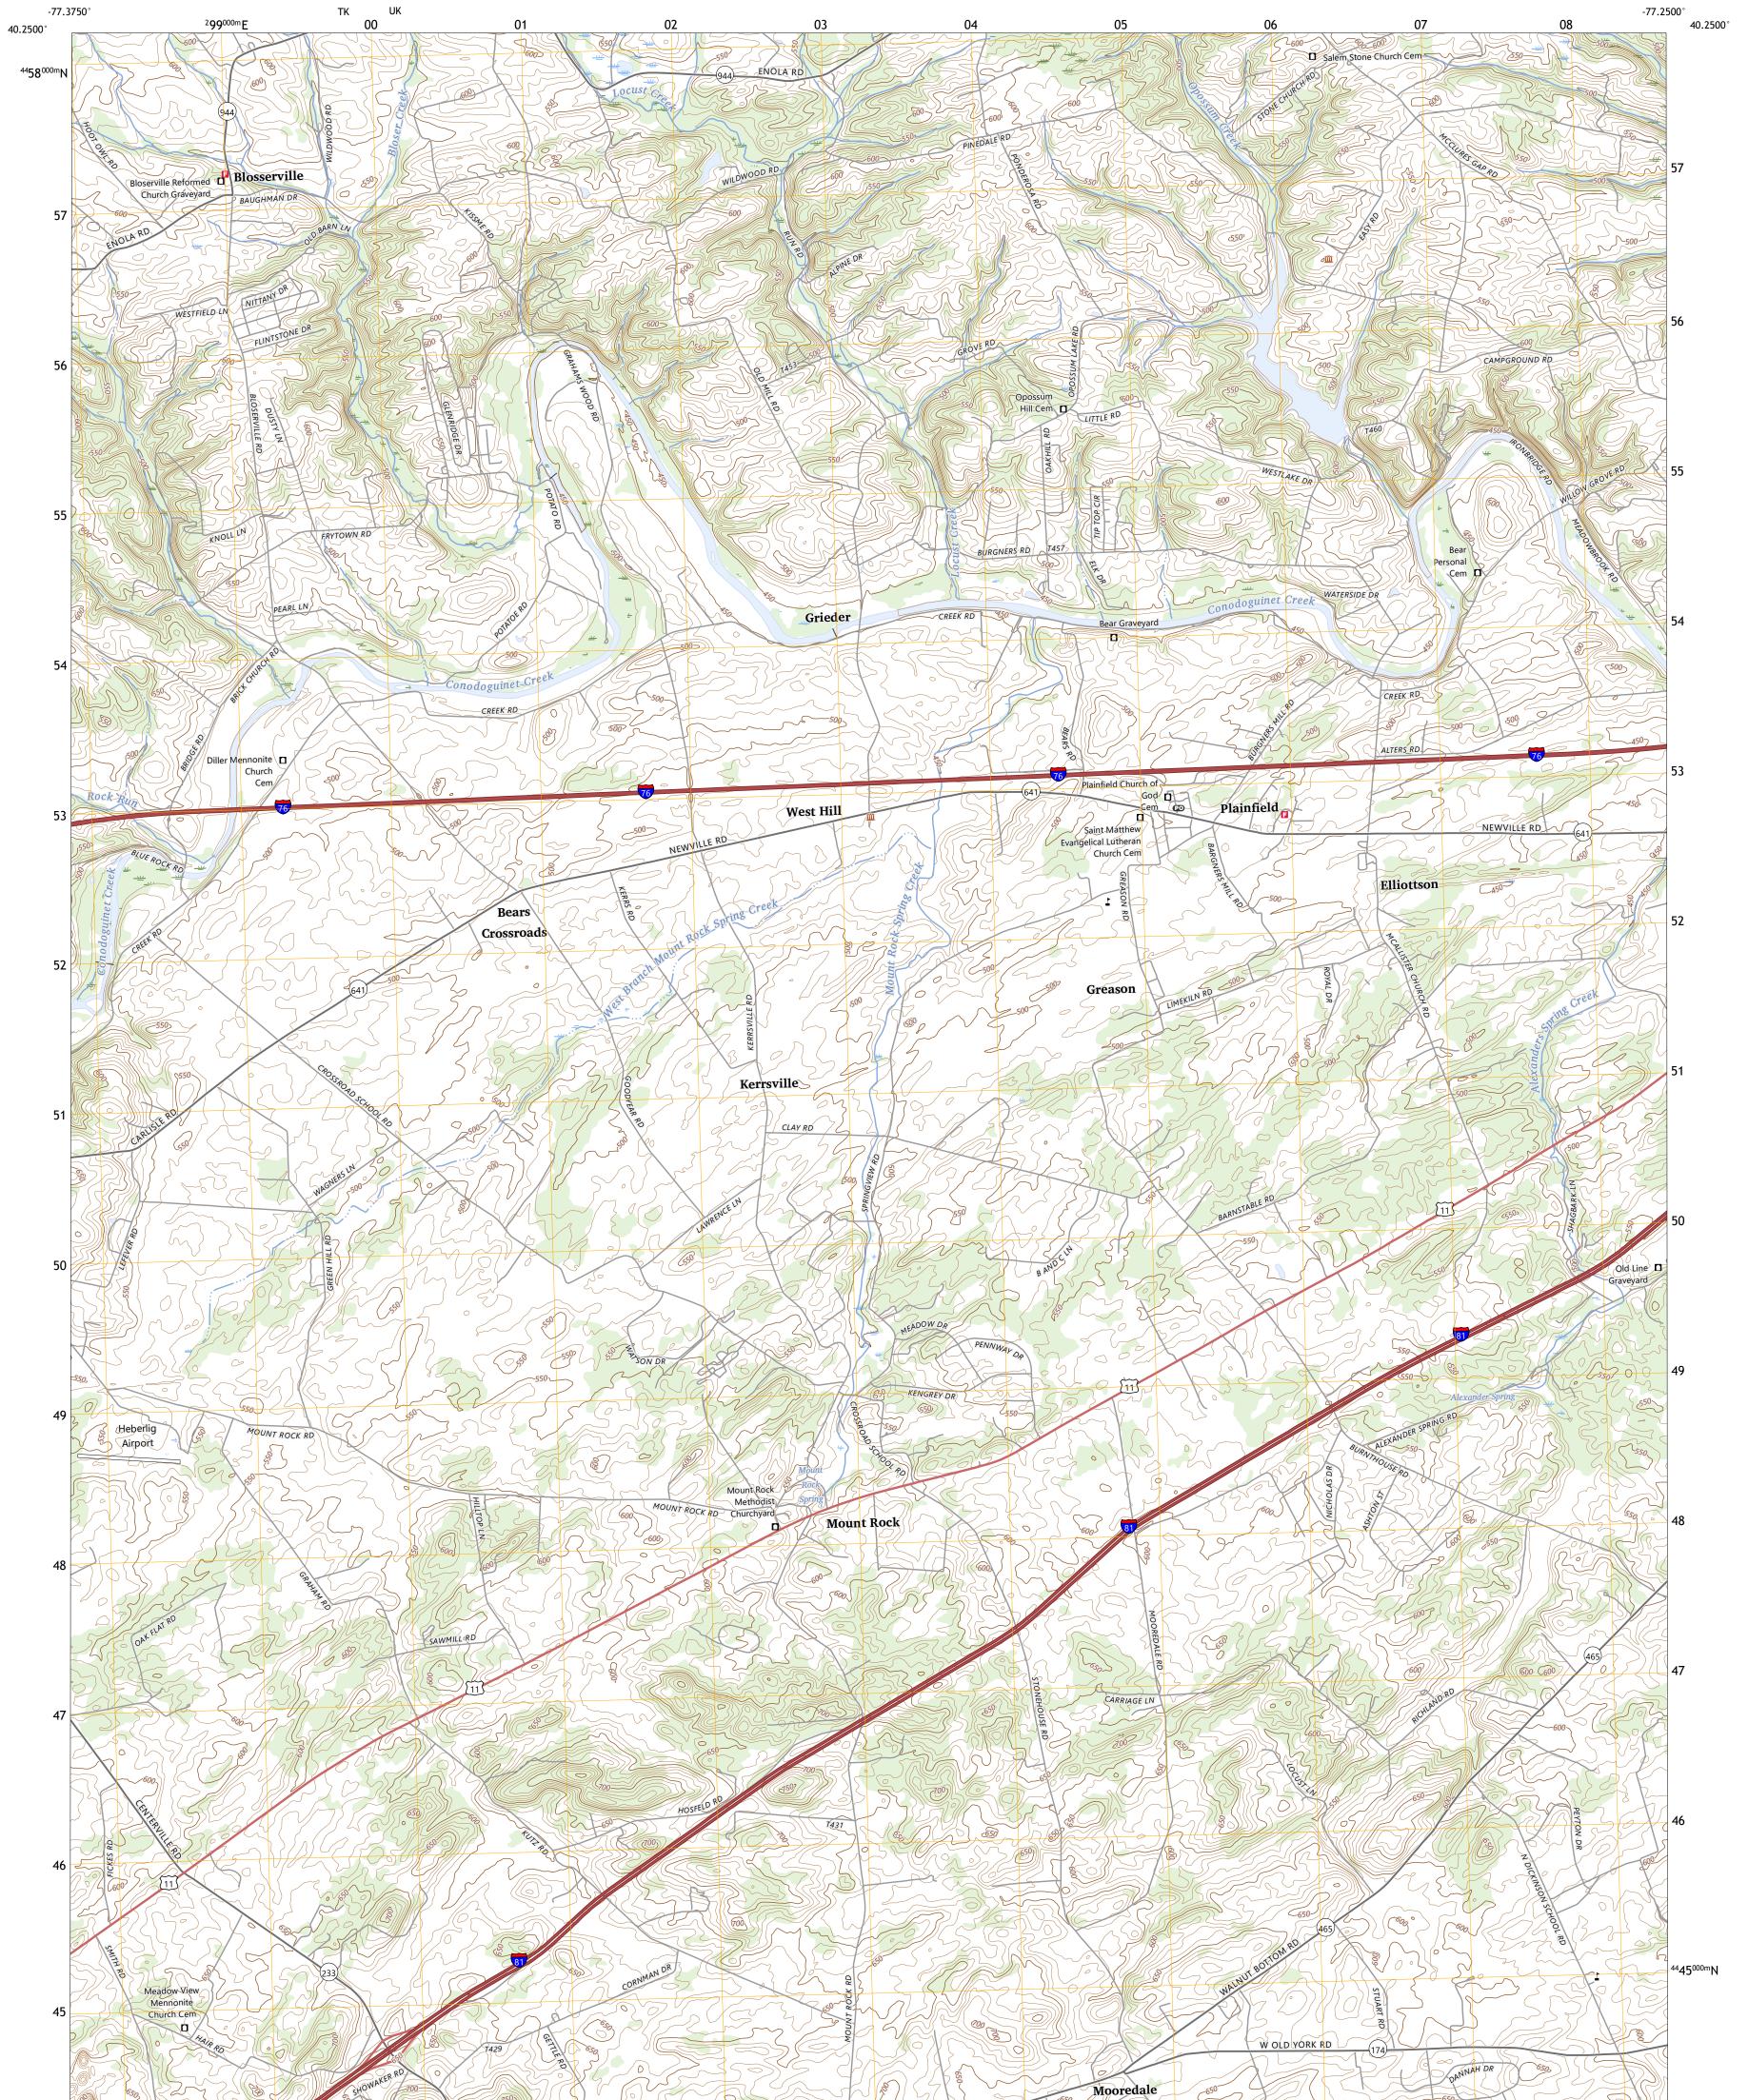

## U.S. DEPARTMENT OF THE INTERIOR U.S. GEOLOGICAL SURVEY

PLAINFIELD QUADRANGLE PENNSYLVANIA - CUMBERLAND COUNTY 7.5-MINUTE SERIES

Produced by the United States Geological Survey North American Datum of 1983 (NAD83) World Geodetic System of 1984 (WGS84). Projection and 1 000-meter grid:Universal Transverse Mercator, Zone 18T This map is not a legal document. Boundaries may be generalized for this map scale. Private lands within government reservations may not be shown. Obtain permission before entering private lands.