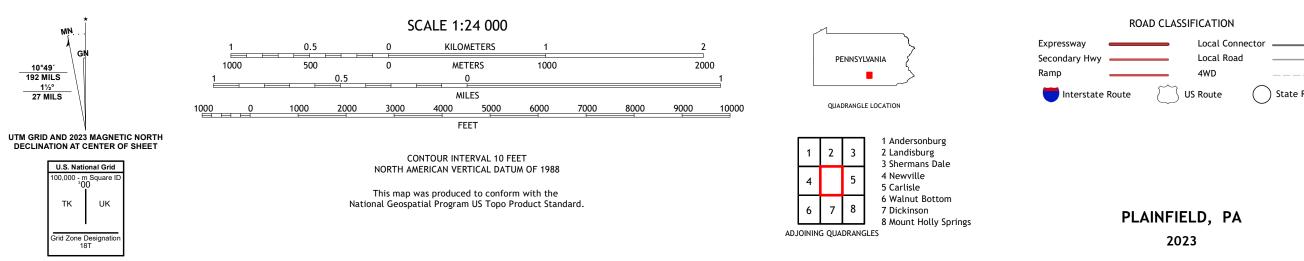

## U.S. DEPARTMENT OF THE INTERIOR U.S. GEOLOGICAL SURVEY

PLAINFIELD QUADRANGLE PENNSYLVANIA - CUMBERLAND COUNTY 7.5-MINUTE SERIES

Produced by the United States Geological Survey North American Datum of 1983 (NAD83) World Geodetic System of 1984 (WGS84). Projection and 1 000-meter grid:Universal Transverse Mercator, Zone 18T This map is not a legal document. Boundaries may be generalized for this map scale. Private lands within government reservations may not be shown. Obtain permission before entering private lands.