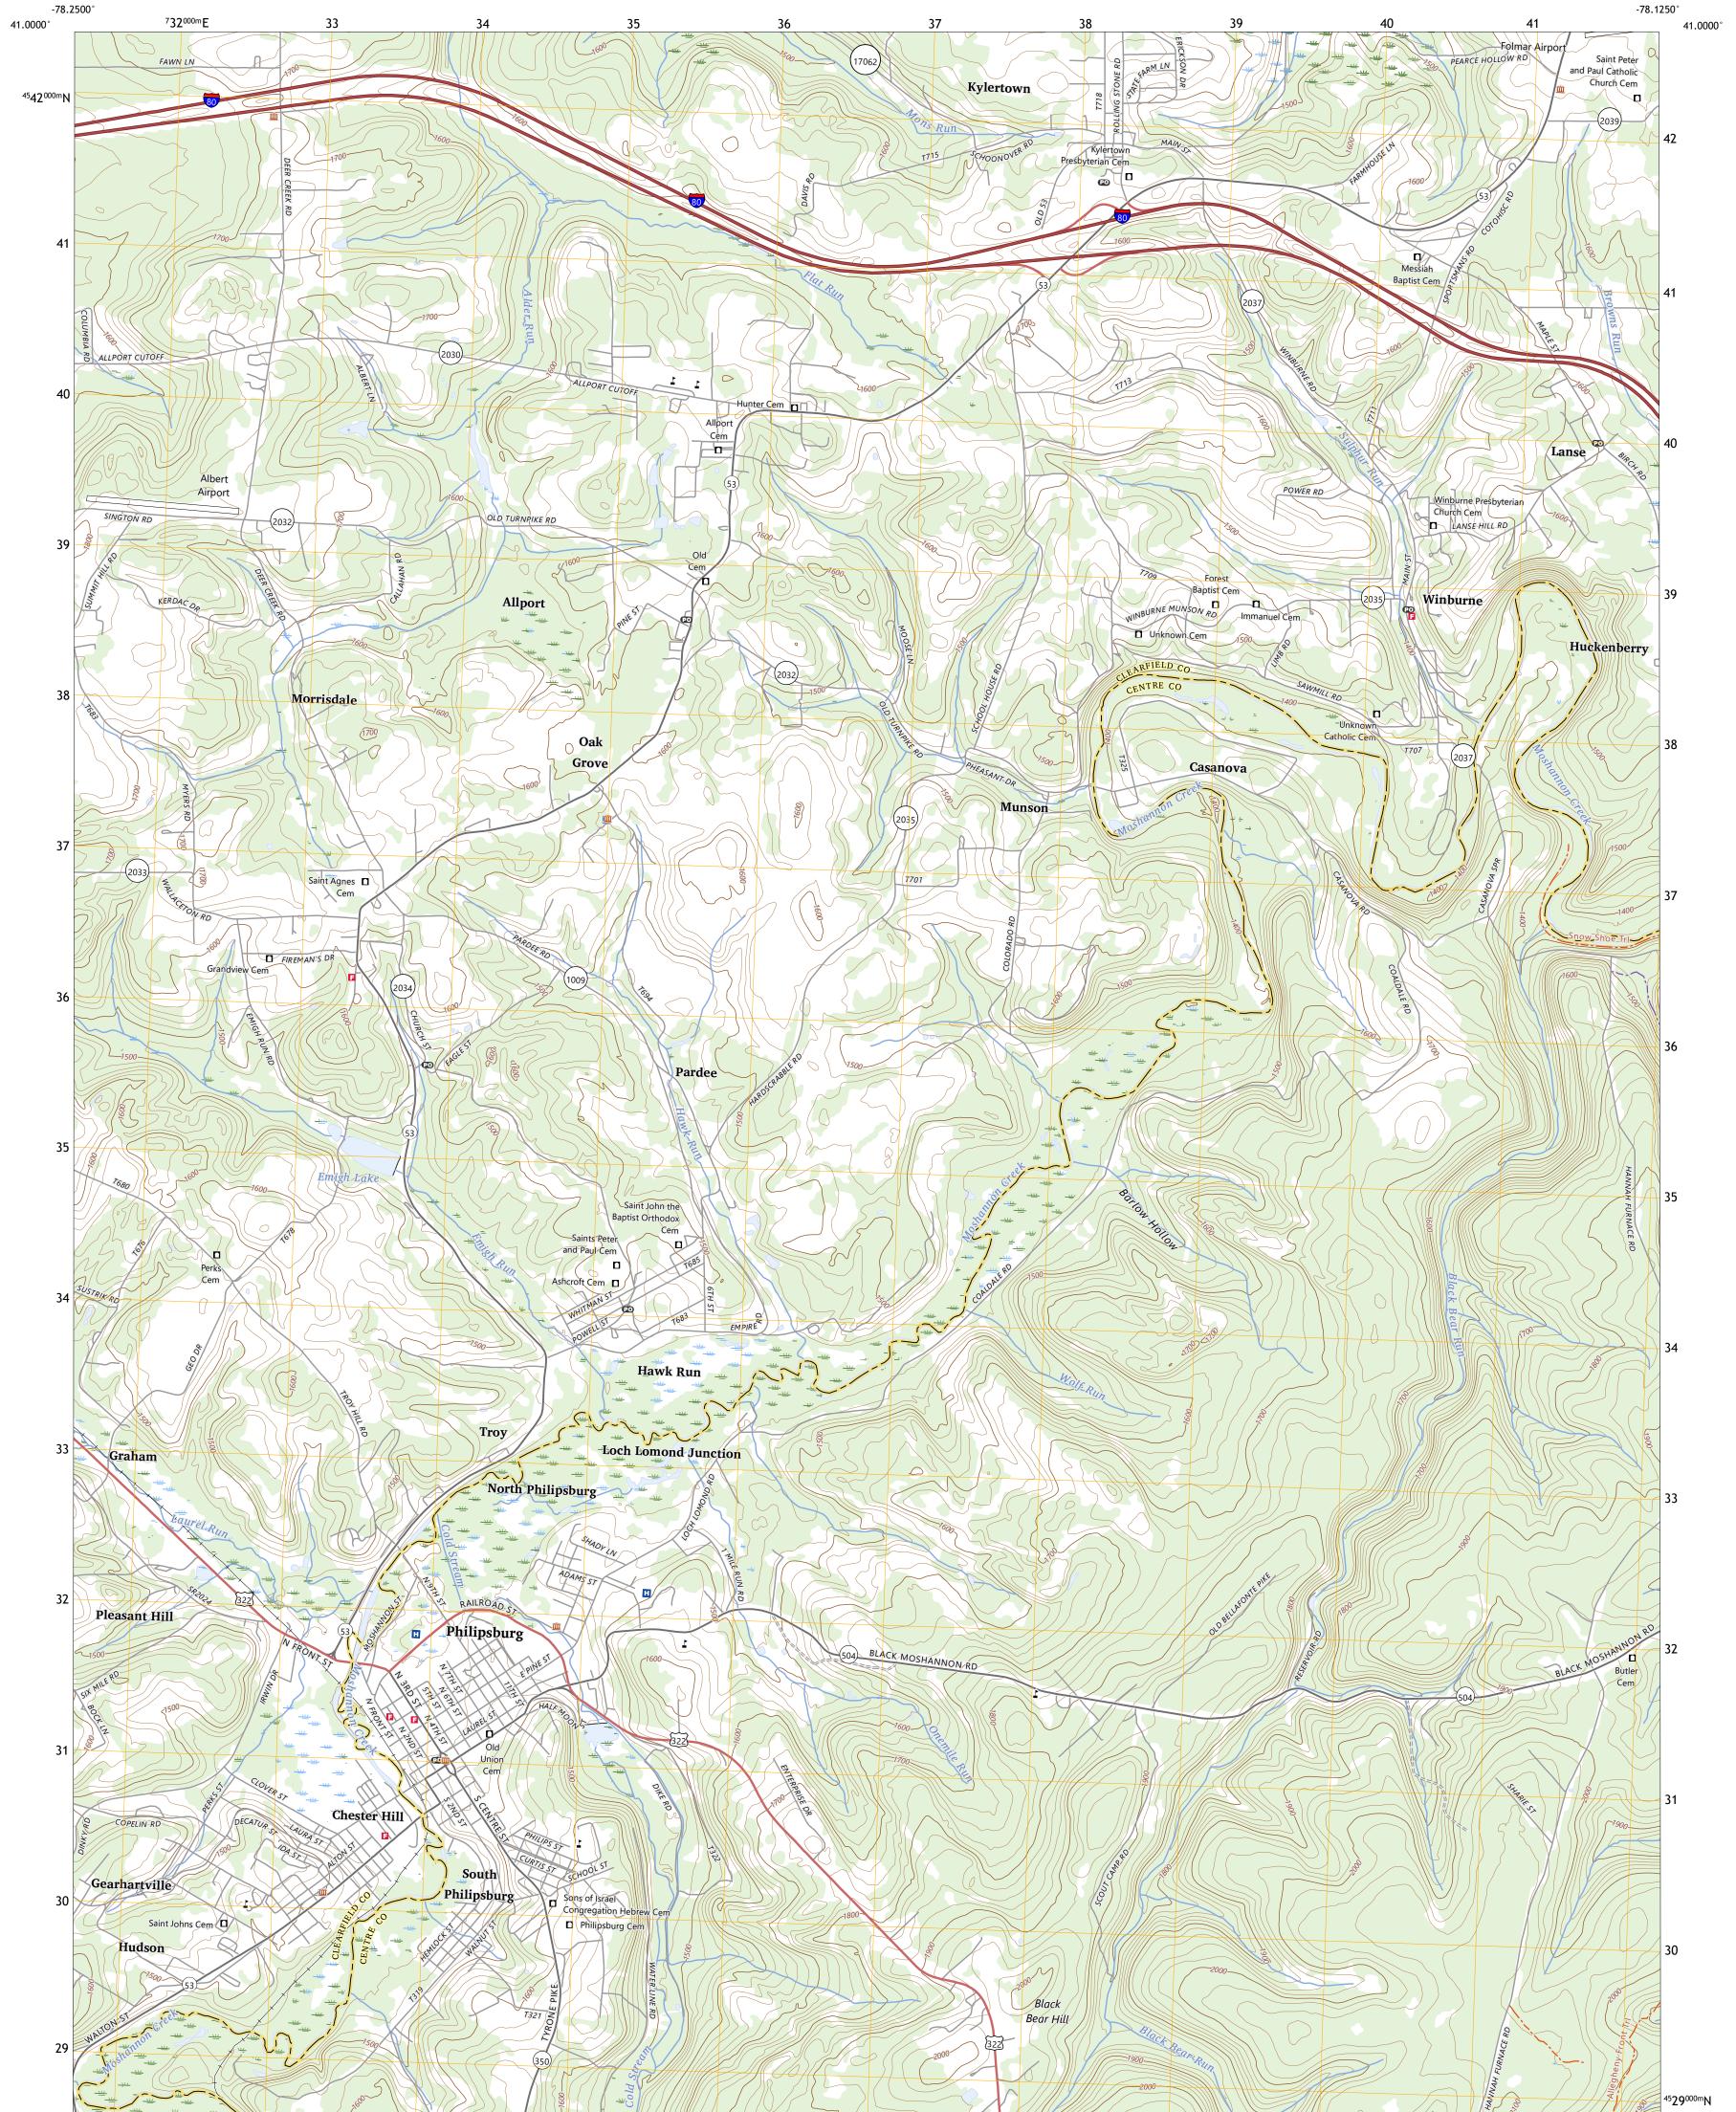

Produced by the United States Geological Survey North American Datum of 1983 (NAD83) World Geodetic System of 1984 (WGS84). Projection and 1 000-meter grid:Universal Transverse Mercator, Zone 17T This map is not a legal document. Boundaries may be generalized for this map scale. Private lands within government reservations may not be shown. Obtain permission before entering private lands.

Imagery.... Roads..... Names..... ...NAIP, June 2017 - December 2017 U.S. Census Bureau, 2016 ......GNIS, 1979 - 2023 ..........National Hydrography Dataset, 2002 - 2020 ......National Elevation Dataset, 2022 ......Multiple sources; see metadata file 2021 - 2022 Hydrography..... Contours.. Boundaries.... ..FWS National Wetlands Inventory 1981 - 1983 Wetlands....