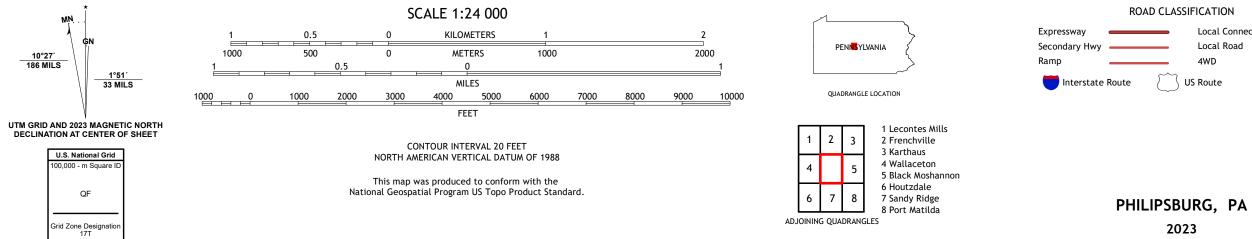

Produced by the United States Geological Survey North American Datum of 1983 (NAD83) World Geodetic System of 1984 (WGS84). Projection and 1 000-meter grid:Universal Transverse Mercator, Zone 17T This map is not a legal document. Boundaries may be generalized for this map scale. Private lands within government reservations may not be shown. Obtain permission before entering private lands.