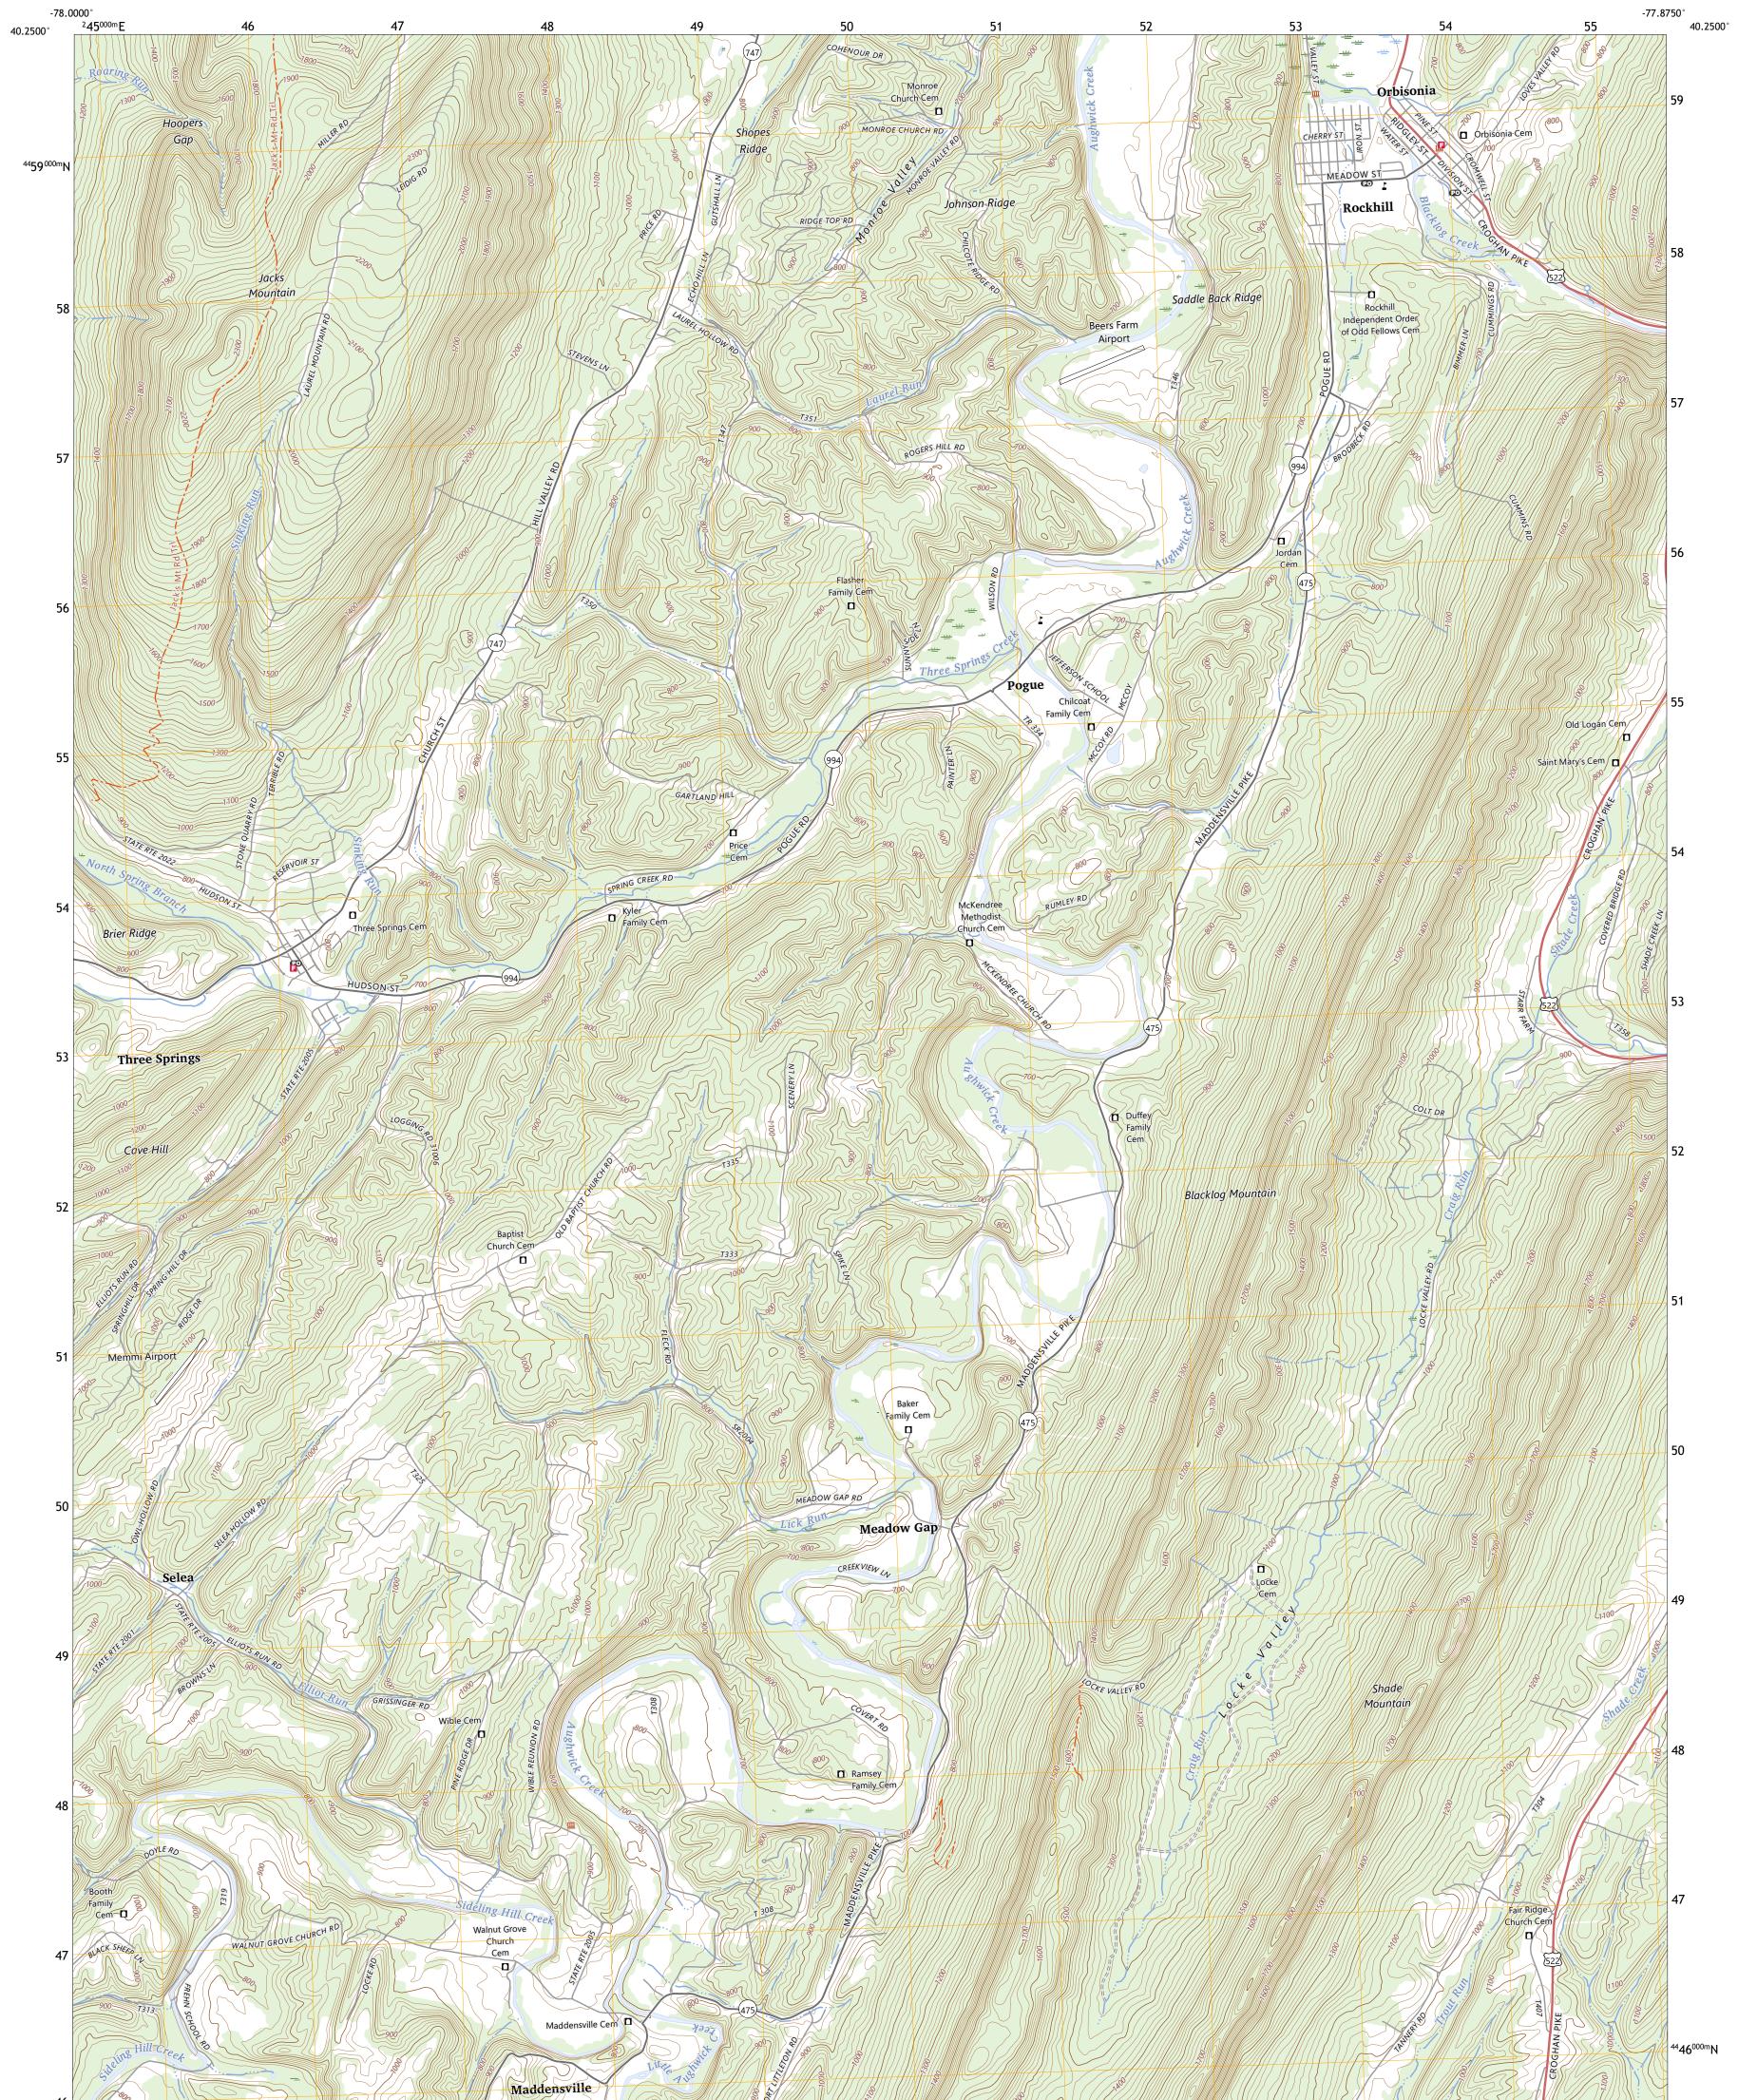

## U.S. DEPARTMENT OF THE INTERIOR U.S. GEOLOGICAL SURVEY

ORBISONIA QUADRANGLE PENNSYLVANIA - HUNTINGDON COUNTY 7.5-MINUTE SERIES

Produced by the United States Geological Survey North American Datum of 1983 (NAD83) World Geodetic System of 1984 (WGS84). Projection and 1 000-meter grid:Universal Transverse Mercator, Zone 17T\18T This map is not a legal document. Boundaries may be generalized for this map scale. Private lands within government reservations may not be shown. Obtain permission before entering private lands.