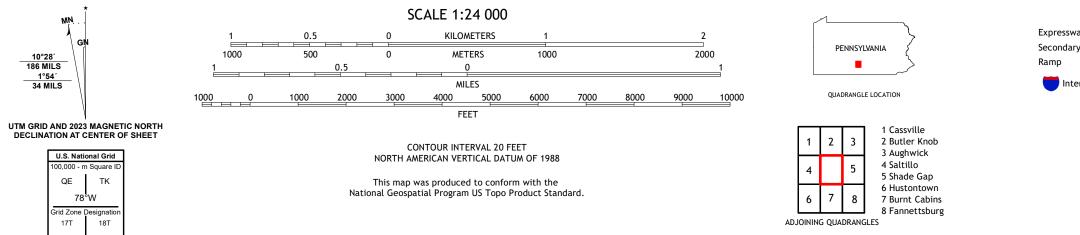

Imagery.... Roads..... Names..... Hydrography..... Contours.. Boundaries.... ..FWS National Wetlands Inventory 1977 - 1983 Wetlands...

MN

10°28′ 186 MILS

1°54′ 34 MILS

GN

78°W

Grid Zone Designa 17T 18<sup>-</sup>