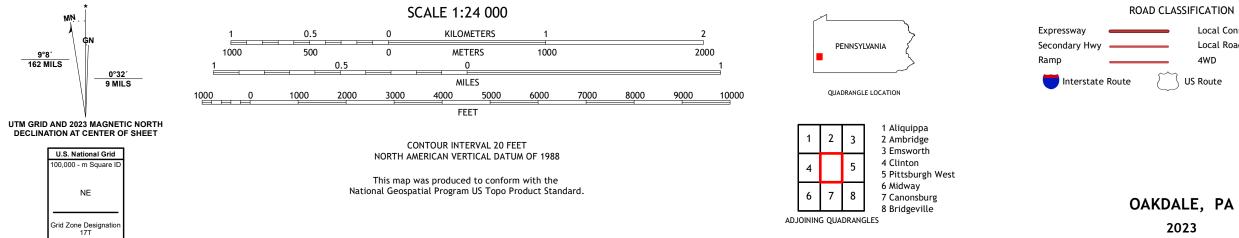

ROAD CLASSIFICATION Local Connector Local Road \_\_\_\_\_ \_\_\_\_ 4WD US Route State Route lnterstate Route

2023