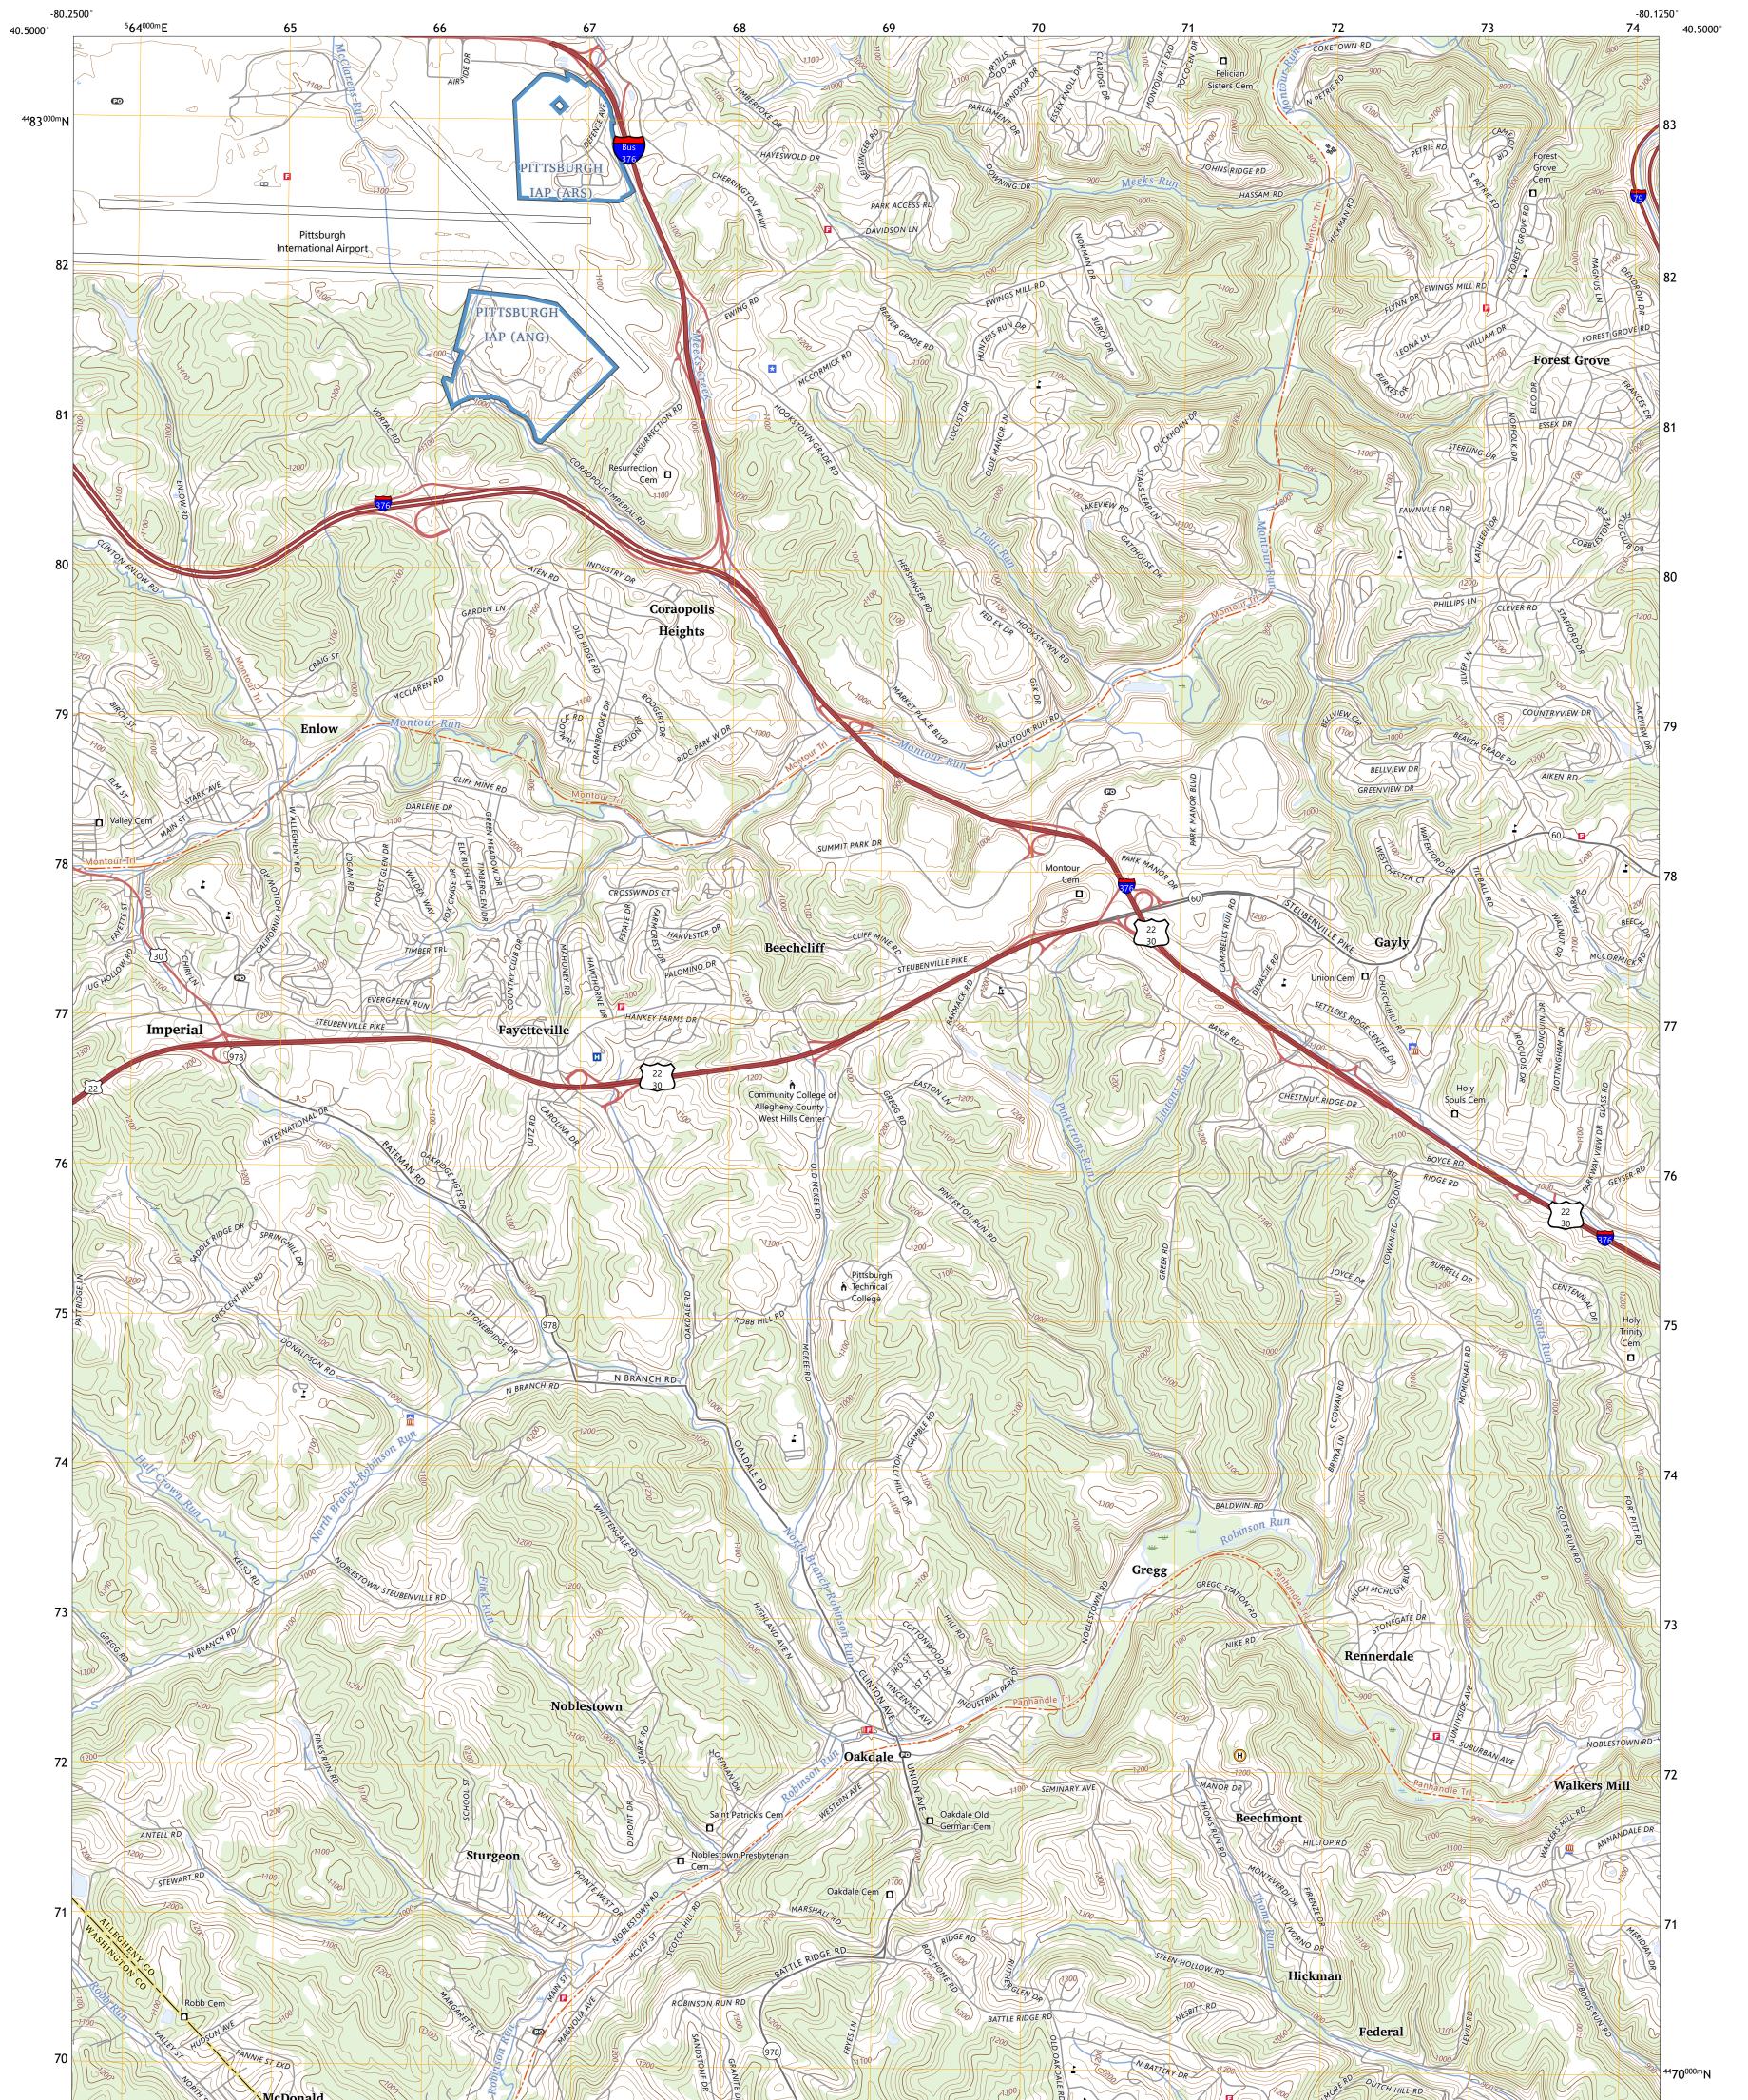

## U.S. DEPARTMENT OF THE INTERIOR U.S. GEOLOGICAL SURVEY

OAKDALE QUADRANGLE PENNSYLVANIA 7.5-MINUTE SERIES

Produced by the United States Geological Survey North American Datum of 1983 (NAD83) World Geodetic System of 1984 (WGS84). Projection and 1 000-meter grid:Universal Transverse Mercator, Zone 17T This map is not a legal document. Boundaries may be generalized for this map scale. Private lands within government reservations may not be shown. Obtain permission before entering private lands.

Imagery.... Roads..... ......NAIP, May 2017 - December 2017 U.S. Census Bureau, 2016 .....GNIS, 1979 - 2023 Names..... .....National Hydrography Dataset, 2002 - 2019 .....National Elevation Dataset, 2021 ....Multiple sources; see metadata file 2020 - 2022 Hydrography..... Contours.. Boundaries.... ..FWS Wetlands 1982 Wetlands... National Inventory

ROAD CLASSIFICATION Local Connector Local Road \_\_\_\_\_ \_\_\_\_ 4WD US Route State Route lnterstate Route

2023