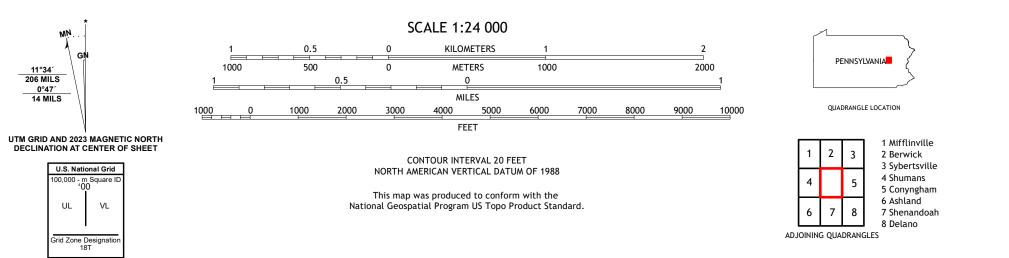

IA 7.5-MINUTE SERIES





Produced by the United States Geological Survey North American Datum of 1983 (NAD83) World Geodetic System of 1984 (WGS84). Projection and 1 000-meter grid:Universal Transverse Mercator, Zone 18T This map is not a legal document. Boundaries may be generalized for this map scale. Private lands within government reservations may not be shown. Obtain permission before entering private lands.

Imagery.... Roads..... ...NAIP, June 2017 - December 2017 U.S. Census Bureau, 2016 ......GNIS, 1979 - 2023 Names..... .....National Hydrography Dataset, 2002 - 2020 .....National Elevation Dataset, 2021 ....Multiple sources; see metadata file 2021 - 2022 Hydrography..... Contours.. Boundaries... ..FWS Wetlands 1984 Wetlands... National Inventory

11°34′ 206 MILS

0°47′ 14 MILS







2023