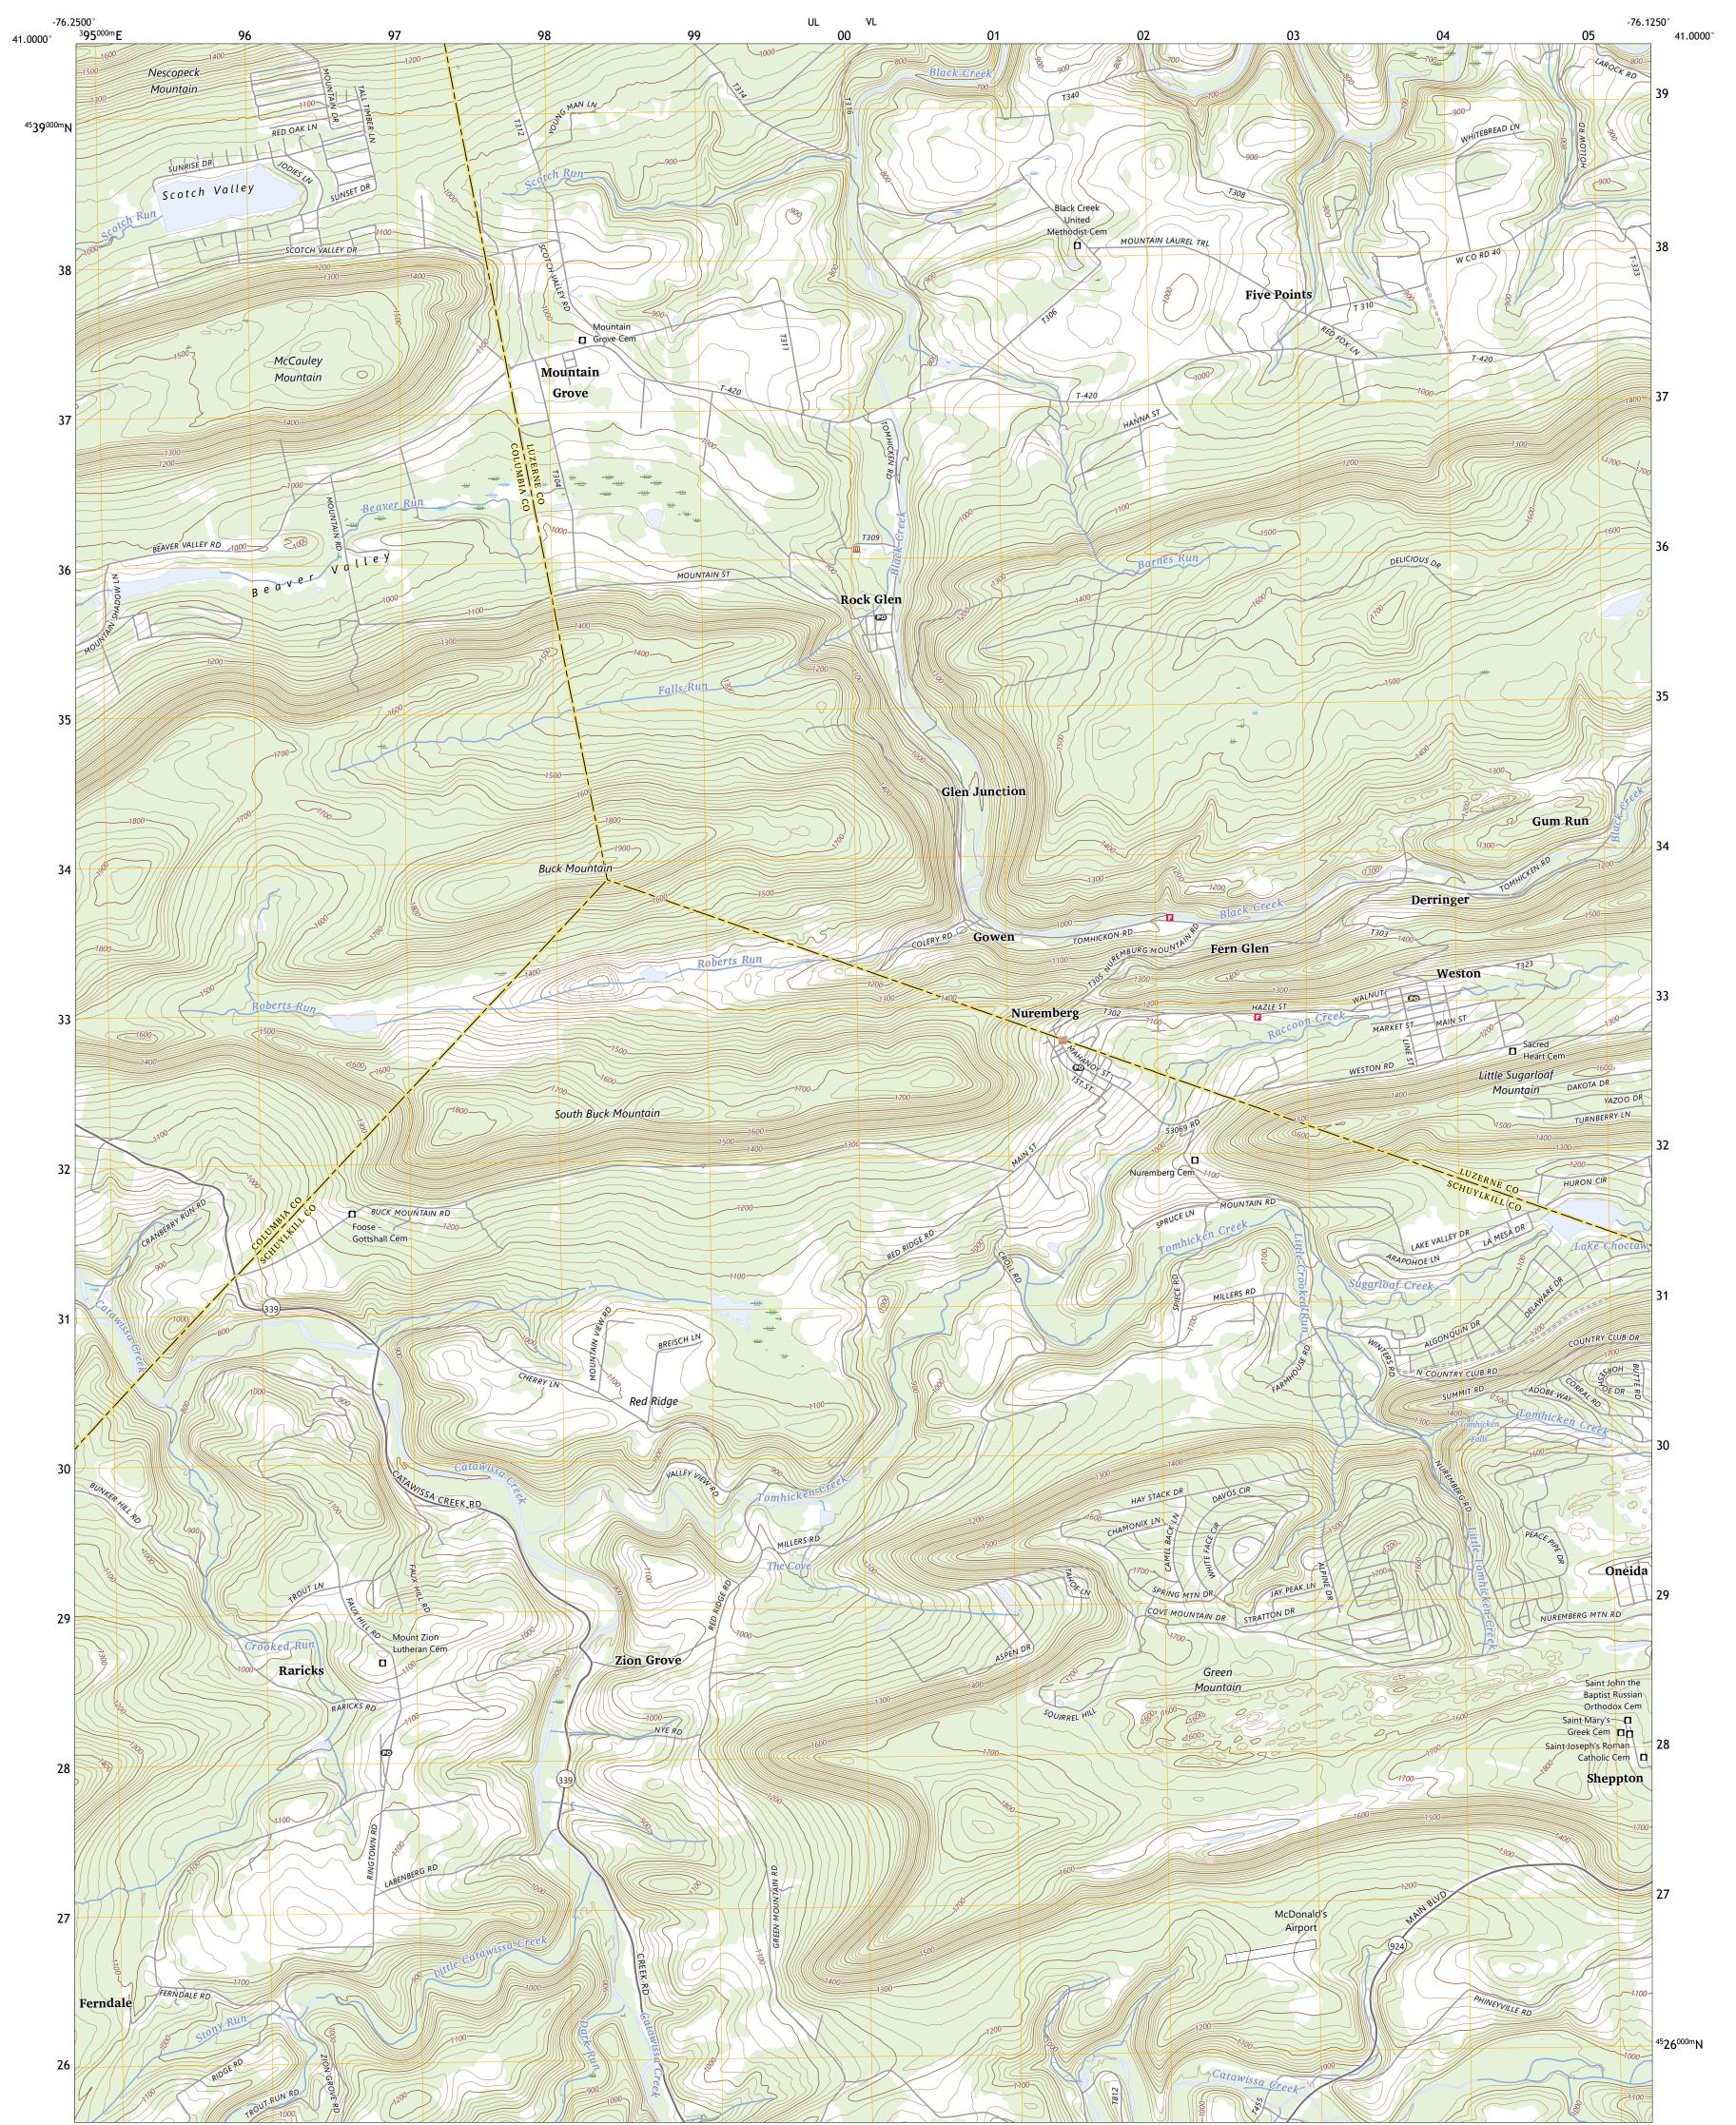

## U.S. DEPARTMENT OF THE INTERIOR U.S. GEOLOGICAL SURVEY

NUREMBERG QUADRANGLE PENNSYLVANIA 7.5-MINUTE SERIES

Produced by the United States Geological Survey North American Datum of 1983 (NAD83) World Geodetic System of 1984 (WGS84). Projection and 1 000-meter grid:Universal Transverse Mercator, Zone 18T This map is not a legal document. Boundaries may be generalized for this map scale. Private lands within government reservations may not be shown. Obtain permission before entering private lands.