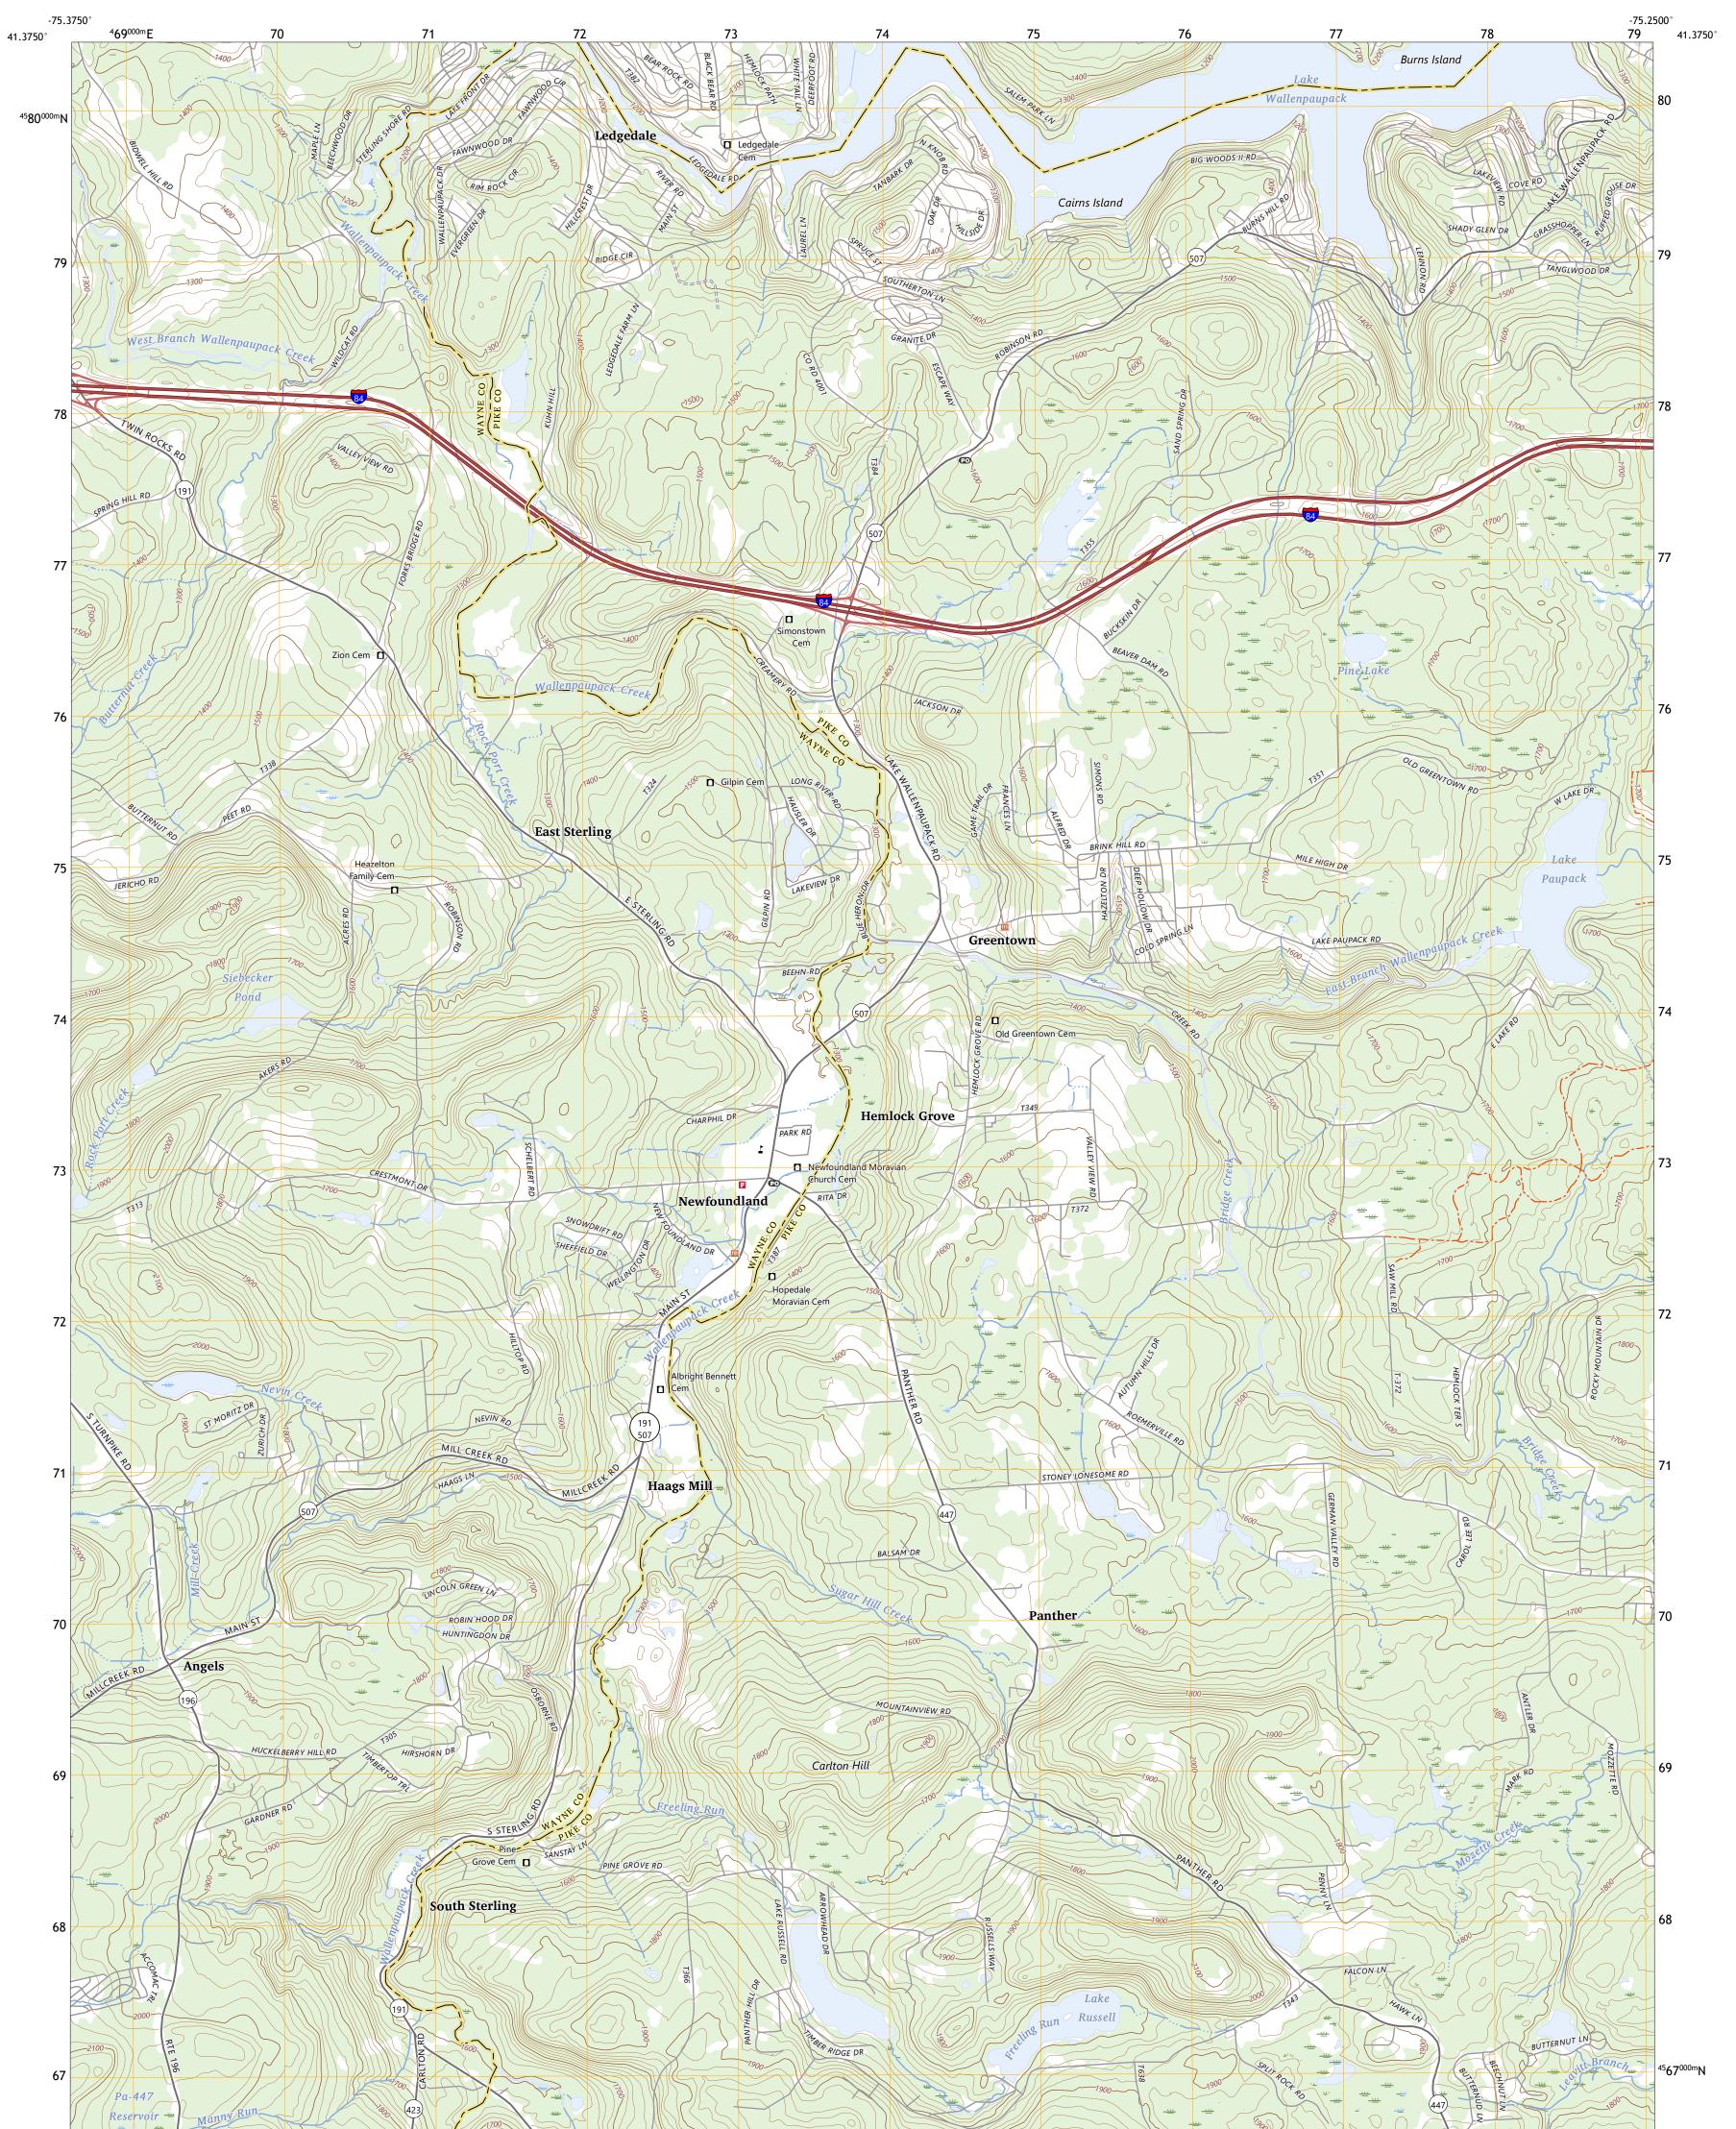

NEWFOUNDLAND QUADRANGLE PENNSYLVANIA 7.5-MINUTE SERIES

Produced by the United States Geological Survey North American Datum of 1983 (NAD83) World Geodetic System of 1984 (WGS84). Projection and 1 000-meter grid:Universal Transverse Mercator, Zone 18T This map is not a legal document. Boundaries may be generalized for this map scale. Private lands within government reservations may not be shown. Obtain permission before entering private lands.

NEWFOUNDLAND, PA

2023