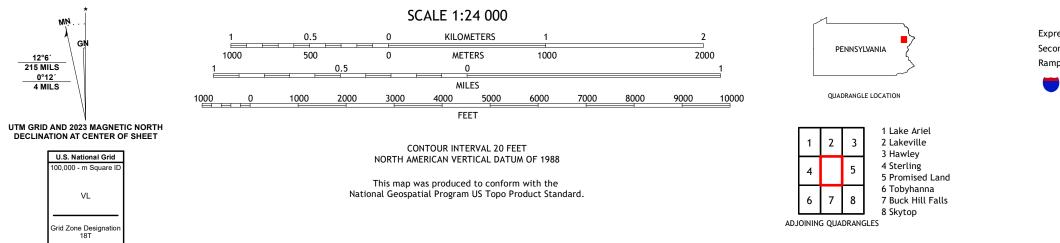

Imagery.... Roads..... Names..... Hydrography..... Contours.. Boundaries.... ..FWS National Wetlands Inventory 1981 - 1997 Wetlands...

MŅ.

12°6′ 215 MILS

0°12′ 4 MILS

ROAD CLASSIFICATION Expressway Local Connector \_\_\_\_\_ Local Road Secondary Hwy 🗕 \_\_\_\_\_ Ramp 4WD US Route State Route lnterstate Route