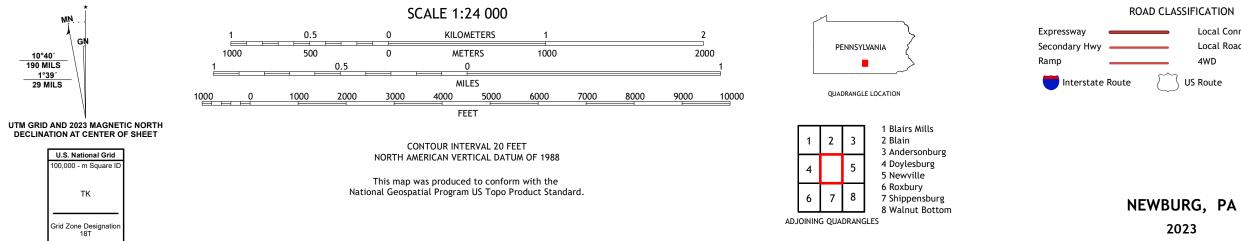

NEWBURG QUADRANGLE PENNSYLVANIA 7.5-MINUTE SERIES

Produced by the United States Geological Survey North American Datum of 1983 (NAD83) World Geodetic System of 1984 (WGS84). Projection and 1 000-meter grid:Universal Transverse Mercator, Zone 18T This map is not a legal document. Boundaries may be generalized for this map scale. Private lands within government reservations may not be shown. Obtain permission before entering private lands.

Imagery.... Roads..... Names..... Hydrography..... Contours.. Boundaries.... Wetlands... ..FWS National Wetlands Inventory 1980 - 1984

MN

<u>10°40′</u> 190 MILS <u>1°39′</u> 29 MILS

G

ΤK

2023