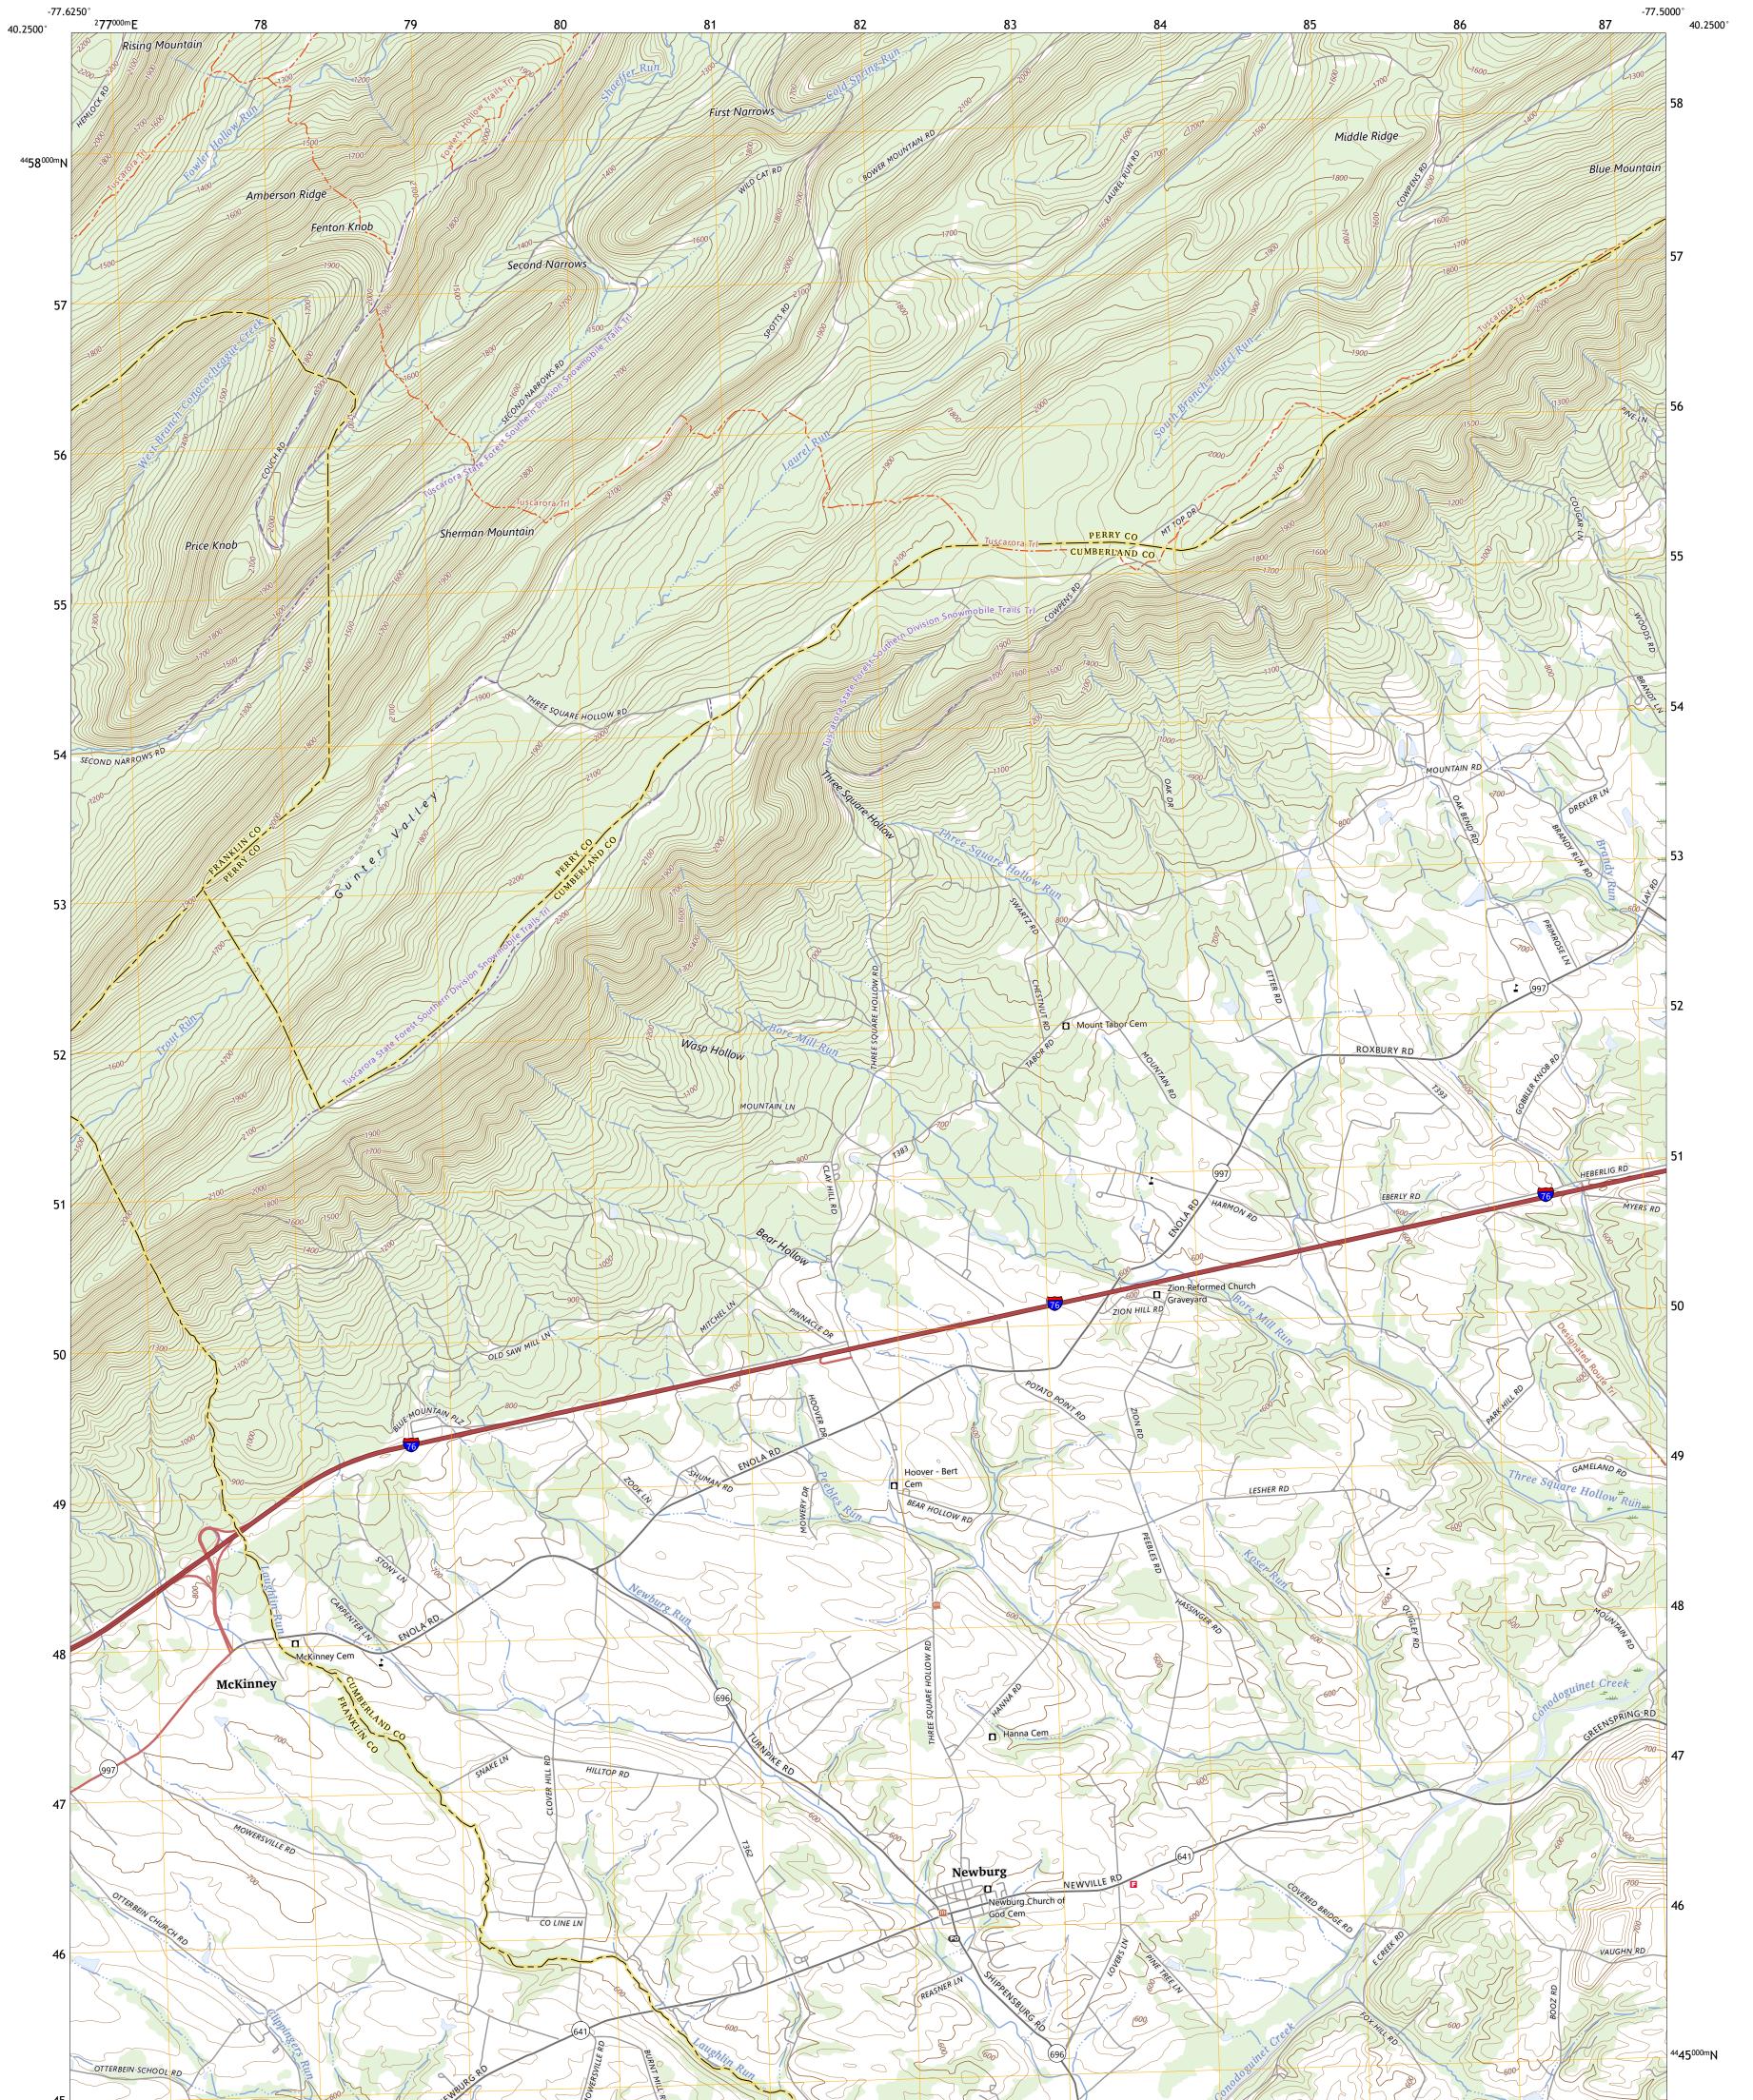

NEWBURG QUADRANGLE PENNSYLVANIA 7.5-MINUTE SERIES

Produced by the United States Geological Survey North American Datum of 1983 (NAD83) World Geodetic System of 1984 (WGS84). Projection and 1 000-meter grid:Universal Transverse Mercator, Zone 18T This map is not a legal document. Boundaries may be generalized for this map scale. Private lands within government reservations may not be shown. Obtain permission before entering private lands.

Imagery.... Roads..... Names..... Hydrography..... Contours.. Boundaries.... Wetlands... ..FWS National Wetlands Inventory 1980 - 1984

MN

<u>10°40′</u> 190 MILS <u>1°39′</u> 29 MILS

G

ΤK

2023