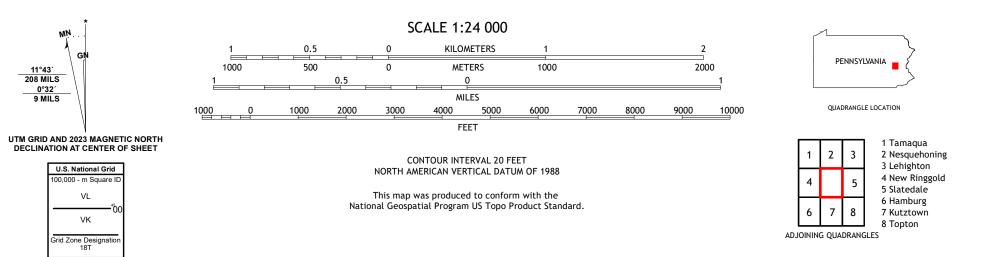

## U.S. DEPARTMENT OF THE INTERIOR U.S. GEOLOGICAL SURVEY

NEW TRIPOLI QUADRANGLE PENNSYLVANIA 7.5-MINUTE SERIES

Produced by the United States Geological Survey North American Datum of 1983 (NAD83) World Geodetic System of 1984 (WGS84). Projection and 1 000-meter grid:Universal Transverse Mercator, Zone 18T This map is not a legal document. Boundaries may be generalized for this map scale. Private lands within government reservations may not be shown. Obtain permission before entering private lands.

Imagery.... Roads..... Names..... Hydrography..... Contours.. Boundaries.... ..FWS Wetlands 1981 Wetlands... National Inventory

11°43′ 208 MILS

ROAD CLASSIFICATION Expressway Local Connector Local Road Secondary Hwy 🗕 \_\_\_\_\_ Ramp 4WD US Route State Route lnterstate Route