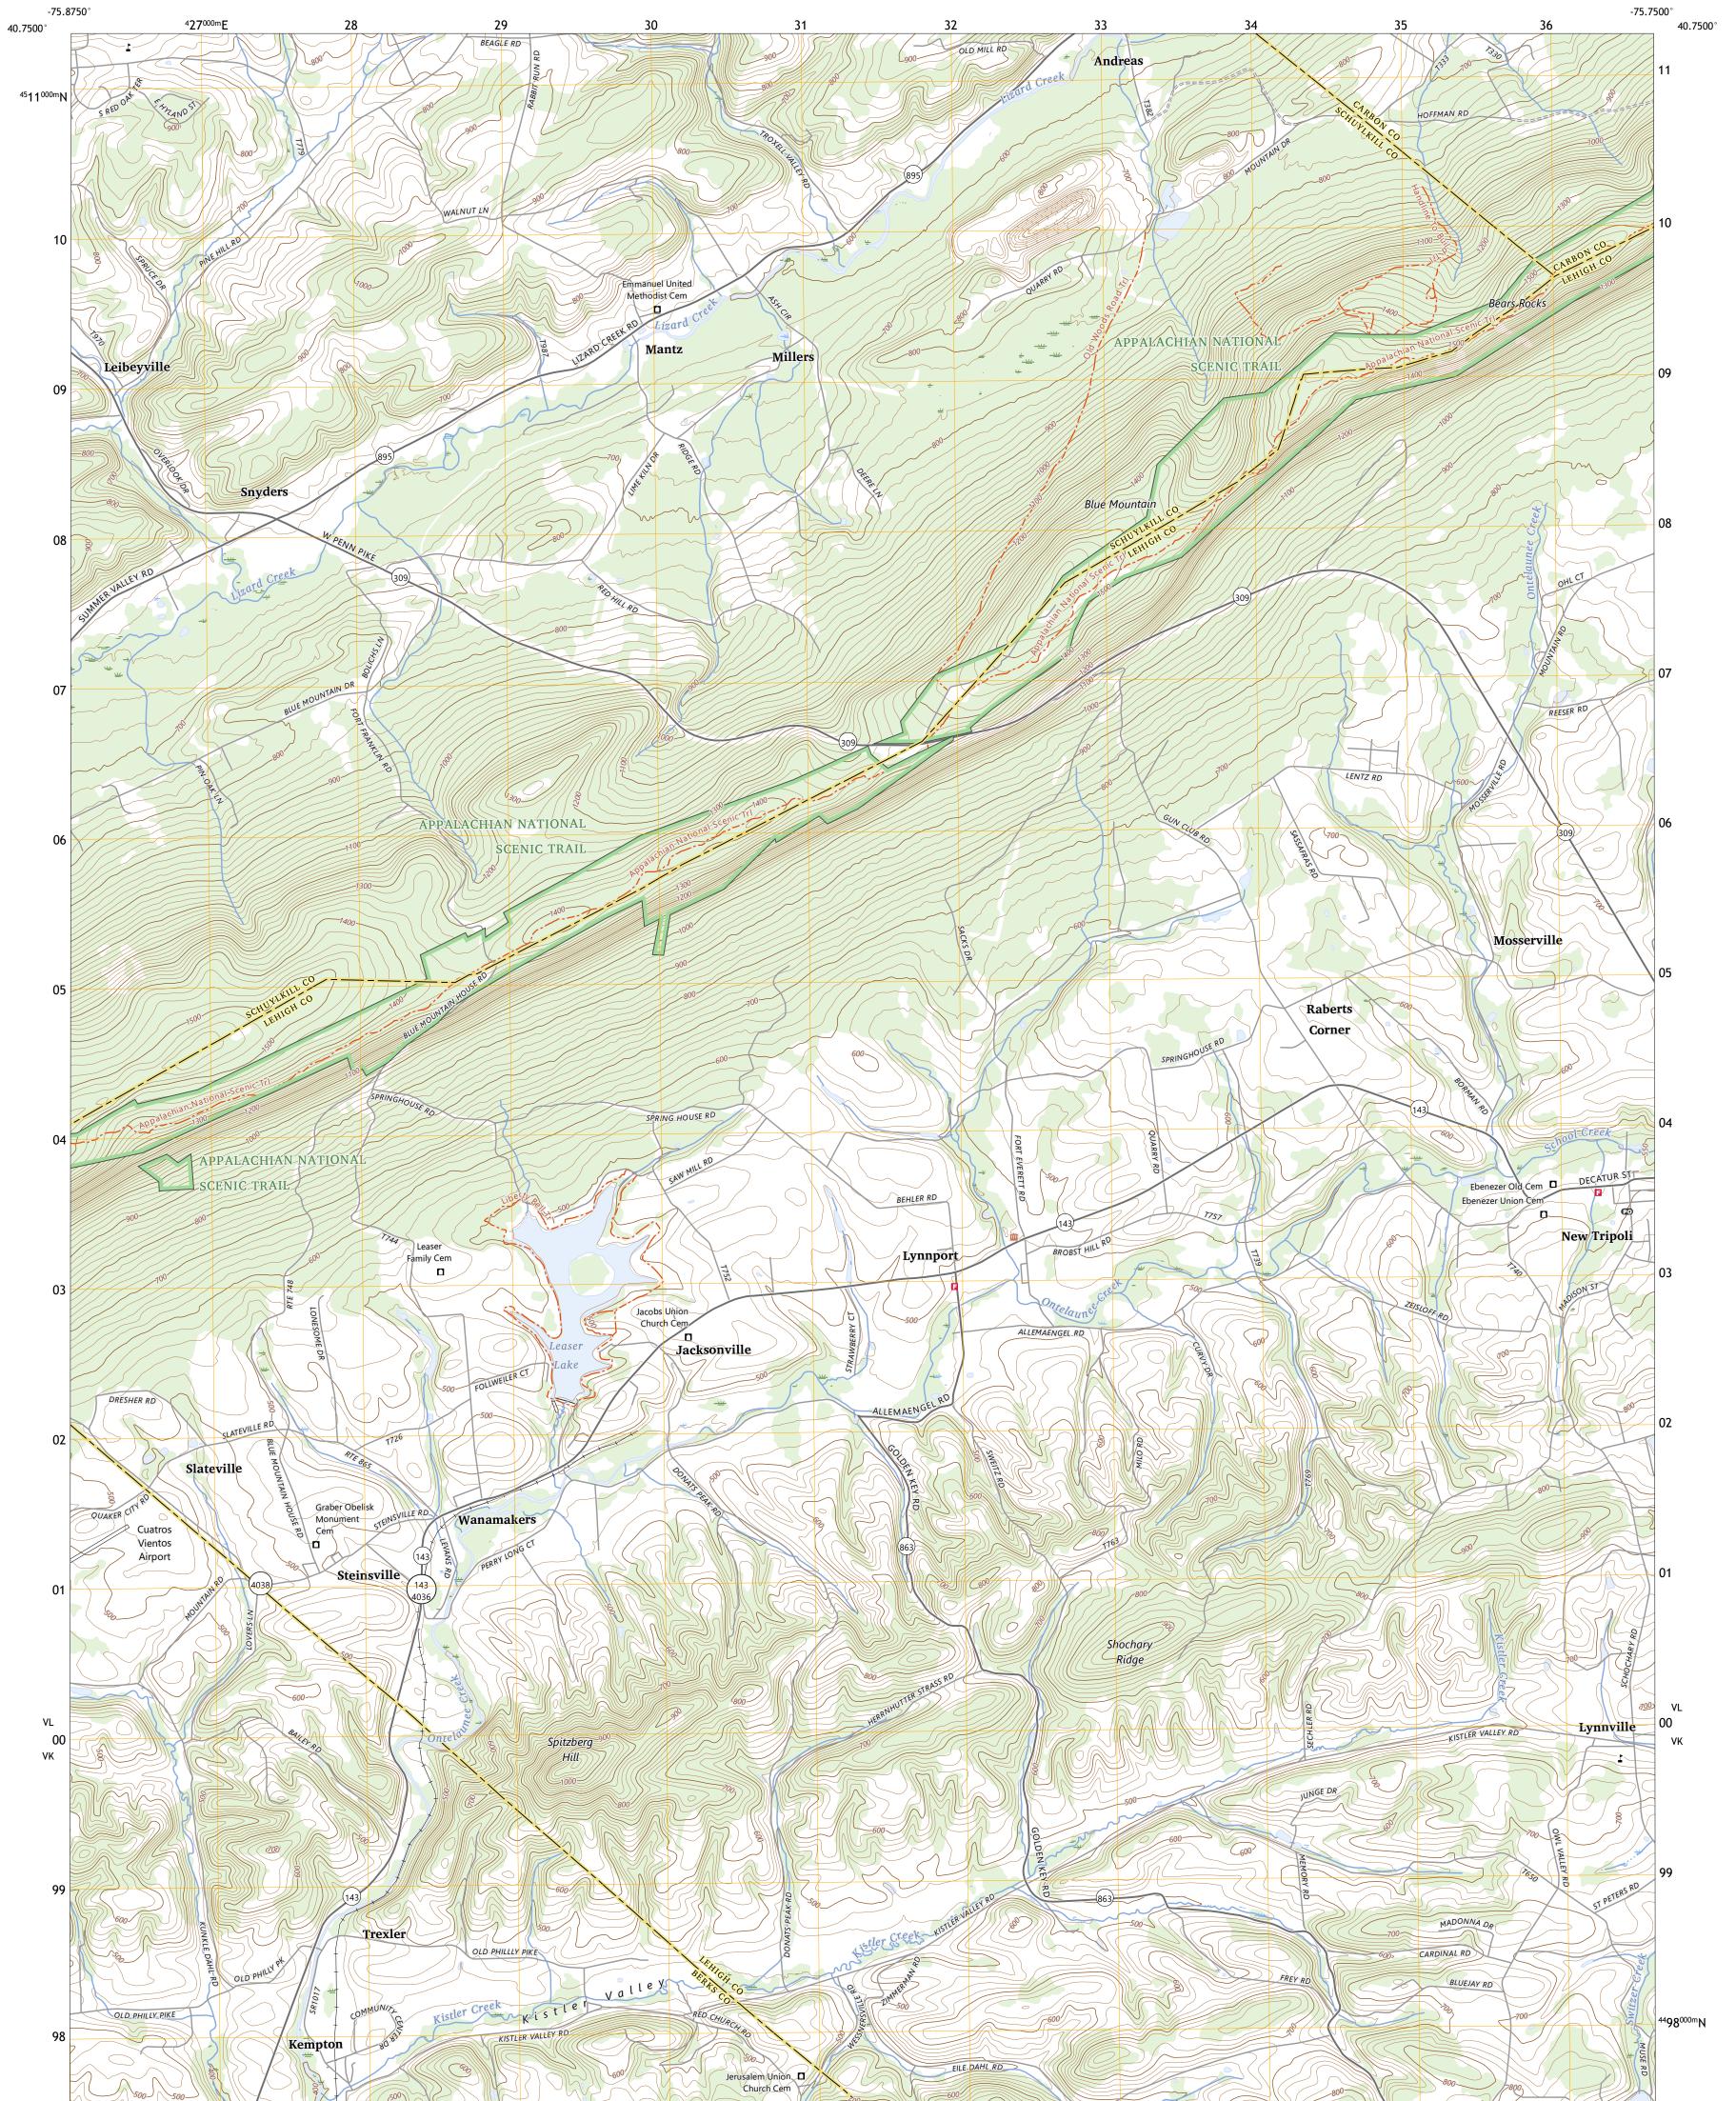

## U.S. DEPARTMENT OF THE INTERIOR U.S. GEOLOGICAL SURVEY

NEW TRIPOLI QUADRANGLE PENNSYLVANIA 7.5-MINUTE SERIES

Produced by the United States Geological Survey North American Datum of 1983 (NAD83) World Geodetic System of 1984 (WGS84). Projection and 1 000-meter grid:Universal Transverse Mercator, Zone 18T This map is not a legal document. Boundaries may be generalized for this map scale. Private lands within government reservations may not be shown. Obtain permission before entering private lands.