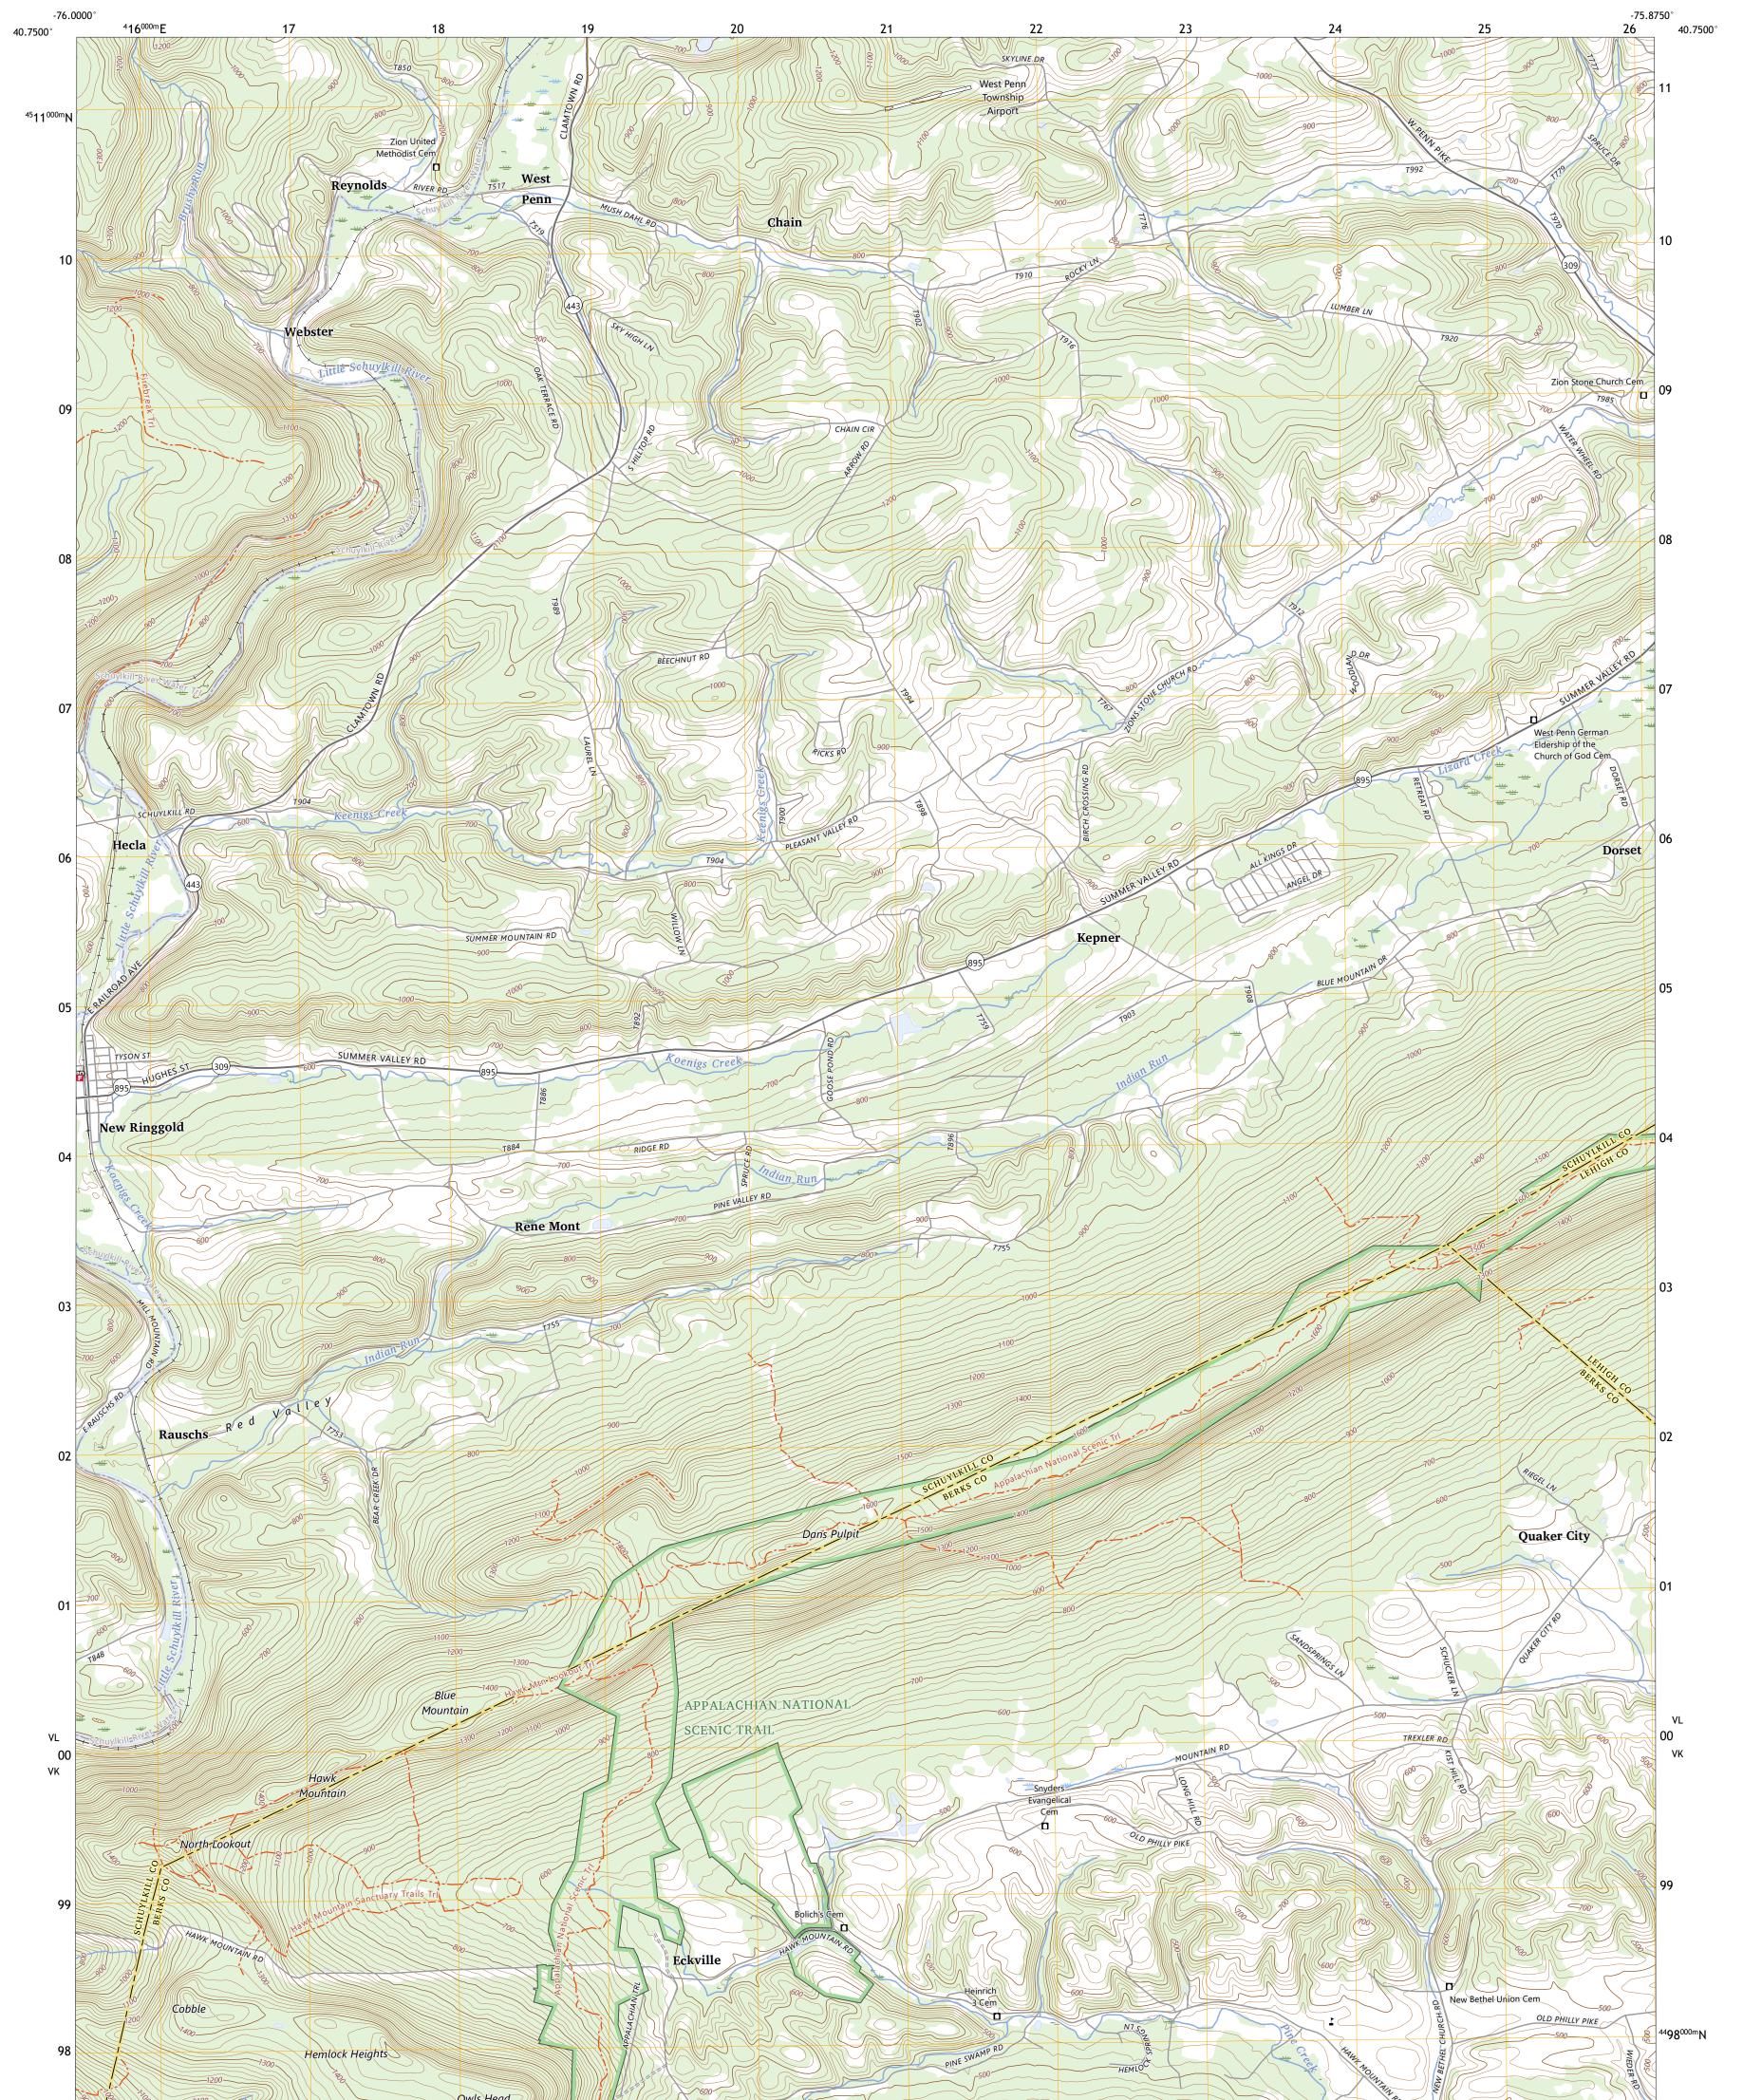

## U.S. DEPARTMENT OF THE INTERIOR U.S. GEOLOGICAL SURVEY

NEW RINGGOLD QUADRANGLE PENNSYLVANIA 7.5-MINUTE SERIES

Produced by the United States Geological Survey North American Datum of 1983 (NAD83) World Geodetic System of 1984 (WGS84). Projection and 1 000-meter grid:Universal Transverse Mercator, Zone 18T This map is not a legal document. Boundaries may be generalized for this map scale. Private lands within government reservations may not be shown. Obtain permission before entering private lands.

NEW RINGGOLD, PA

2023