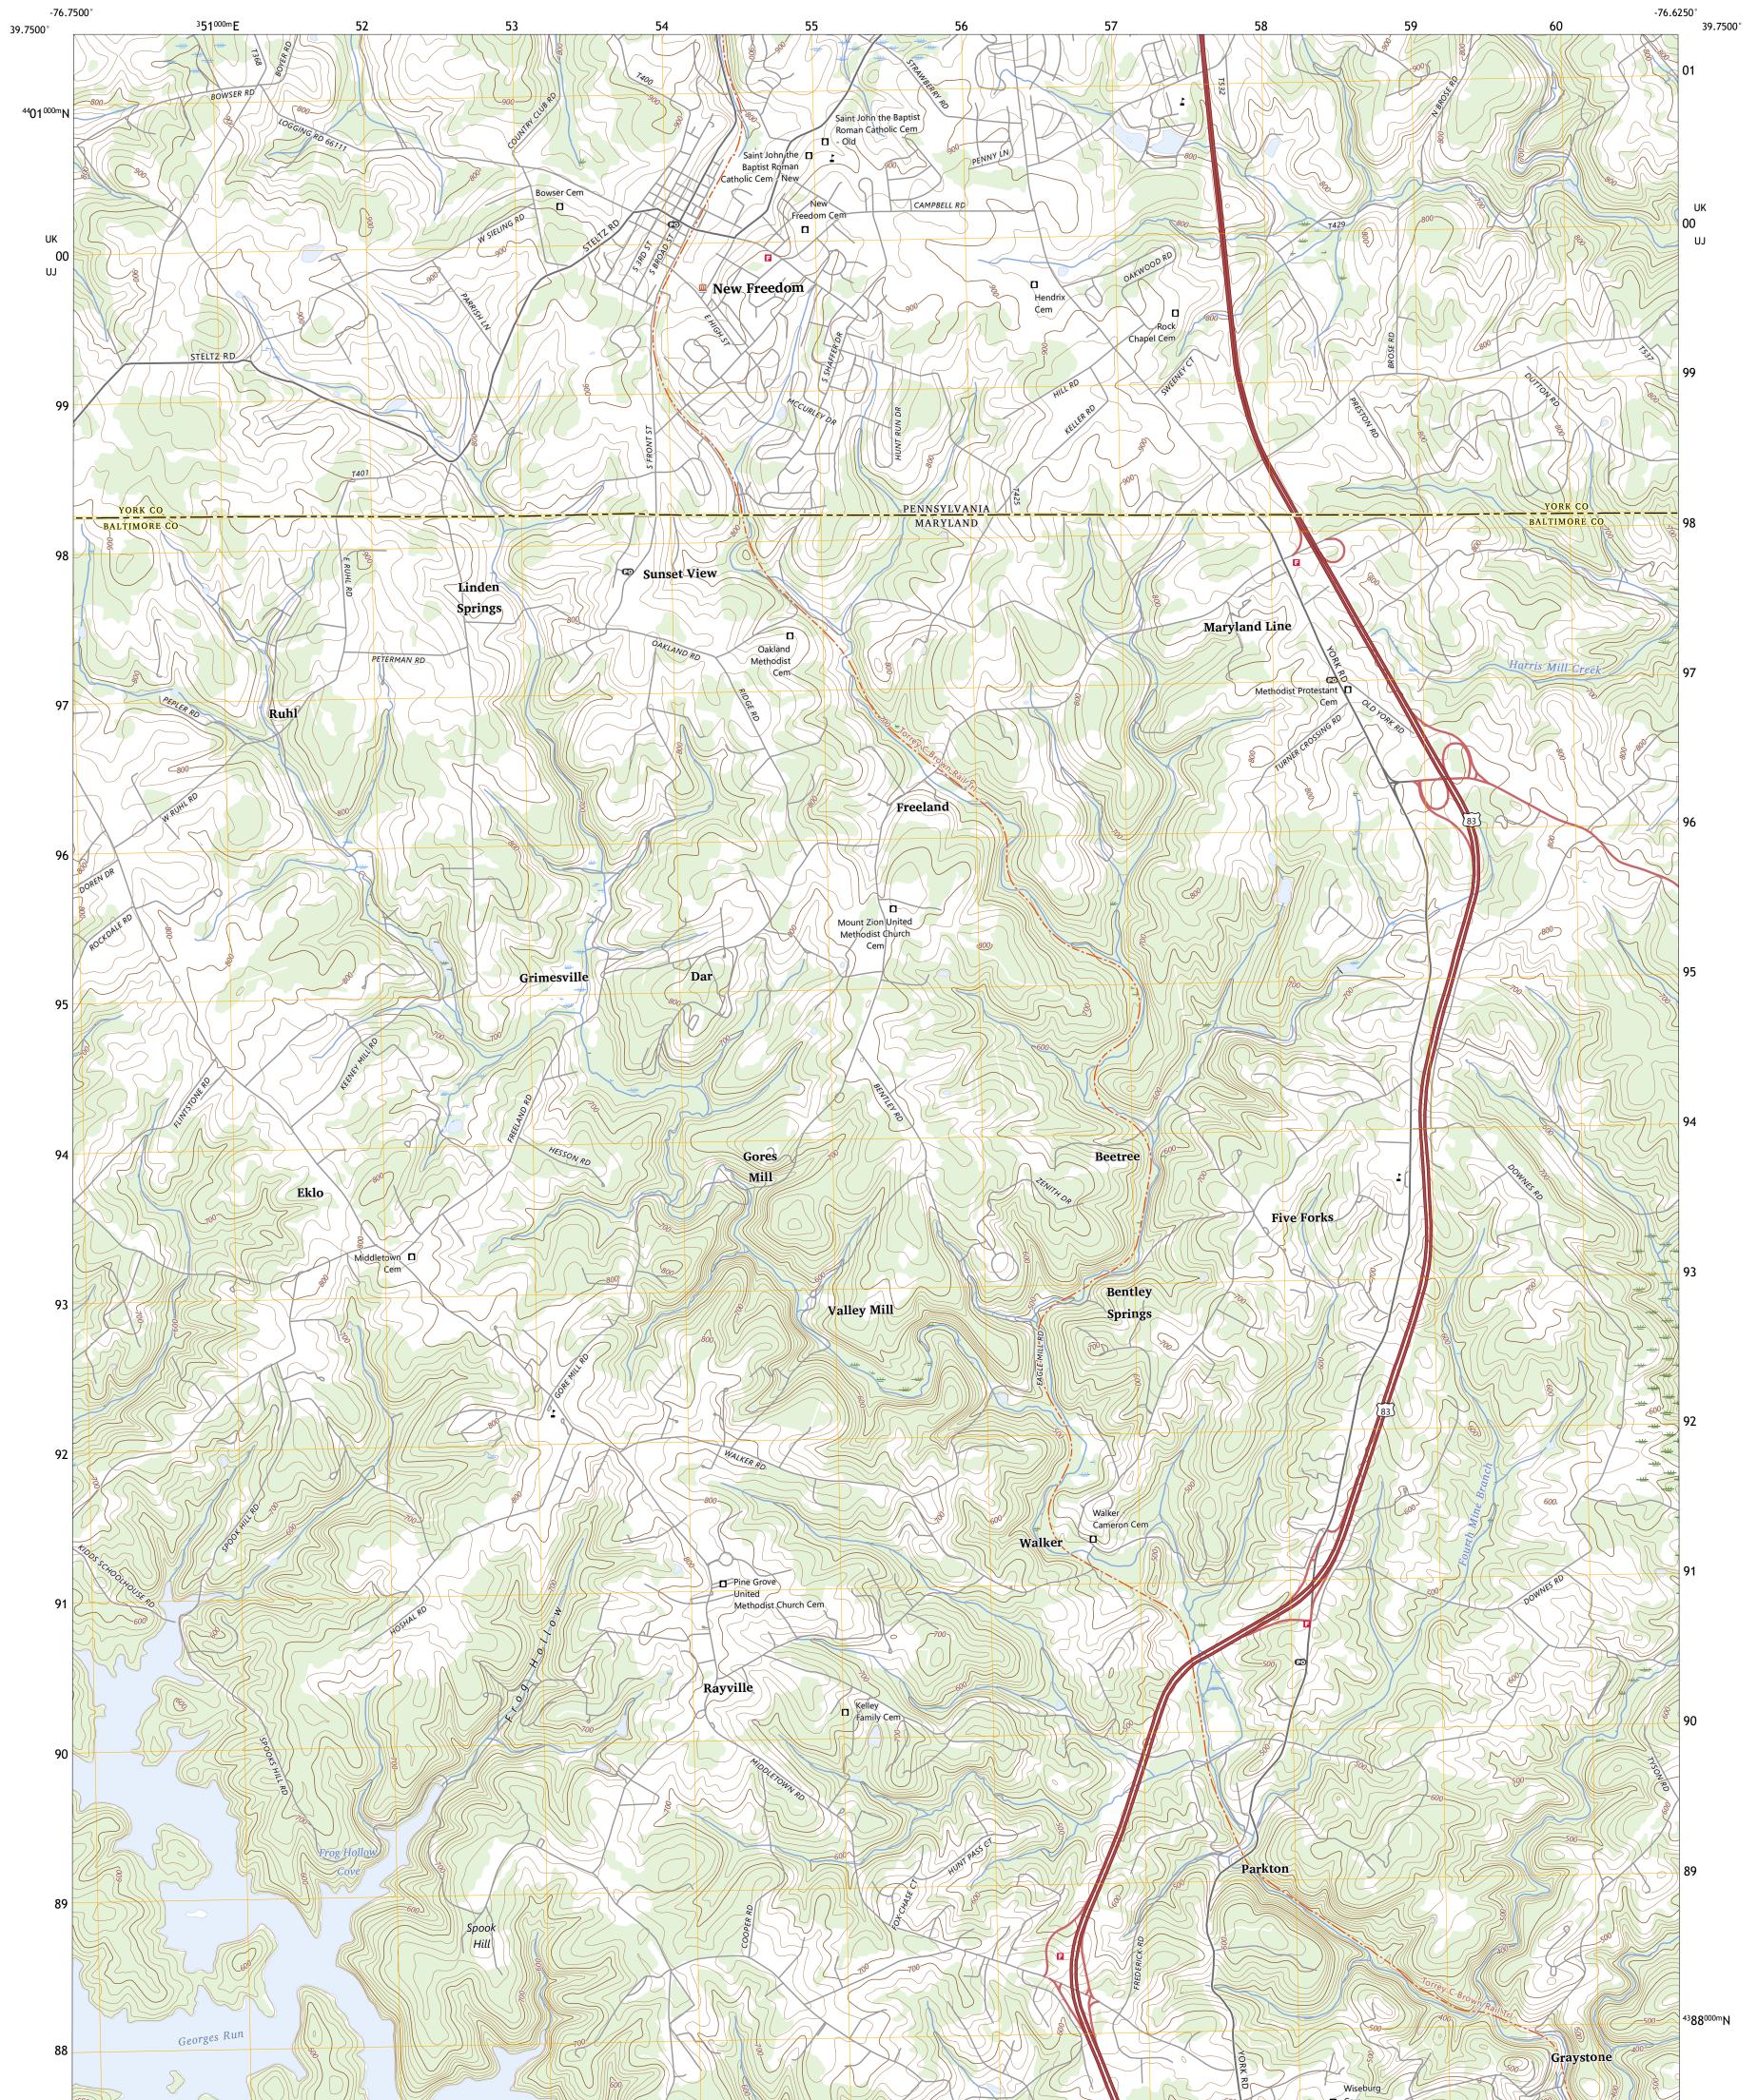

## U.S. DEPARTMENT OF THE INTERIOR U.S. GEOLOGICAL SURVEY

NEW FREEDOM QUADRANGLE PENNSYLVANIA - MARYLAND 7.5-MINUTE SERIES

Produced by the United States Geological Survey North American Datum of 1983 (NAD83) World Geodetic System of 1984 (WGS84). Projection and 1 000-meter grid:Universal Transverse Mercator, Zone 185 This map is not a legal document. Boundaries may be generalized for this map scale. Private lands within government reservations may not be shown. Obtain permission before entering private lands.