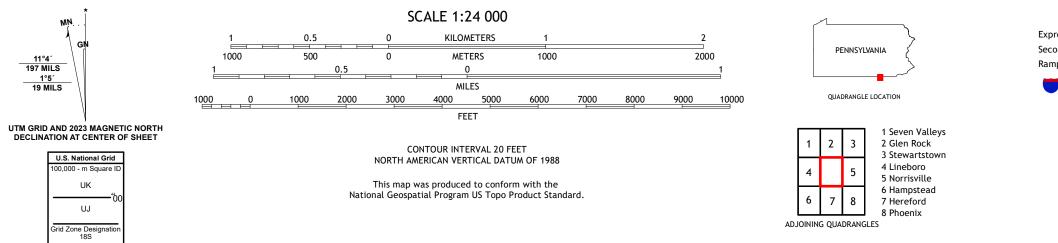

..FWS National Wetlands Inventory 1981 - 1999 Wetlands....

MN

11°4′ 197 MILS

1°5′ 19 MILS

G

UK

NEW FREEDOM, PA, MD

2023