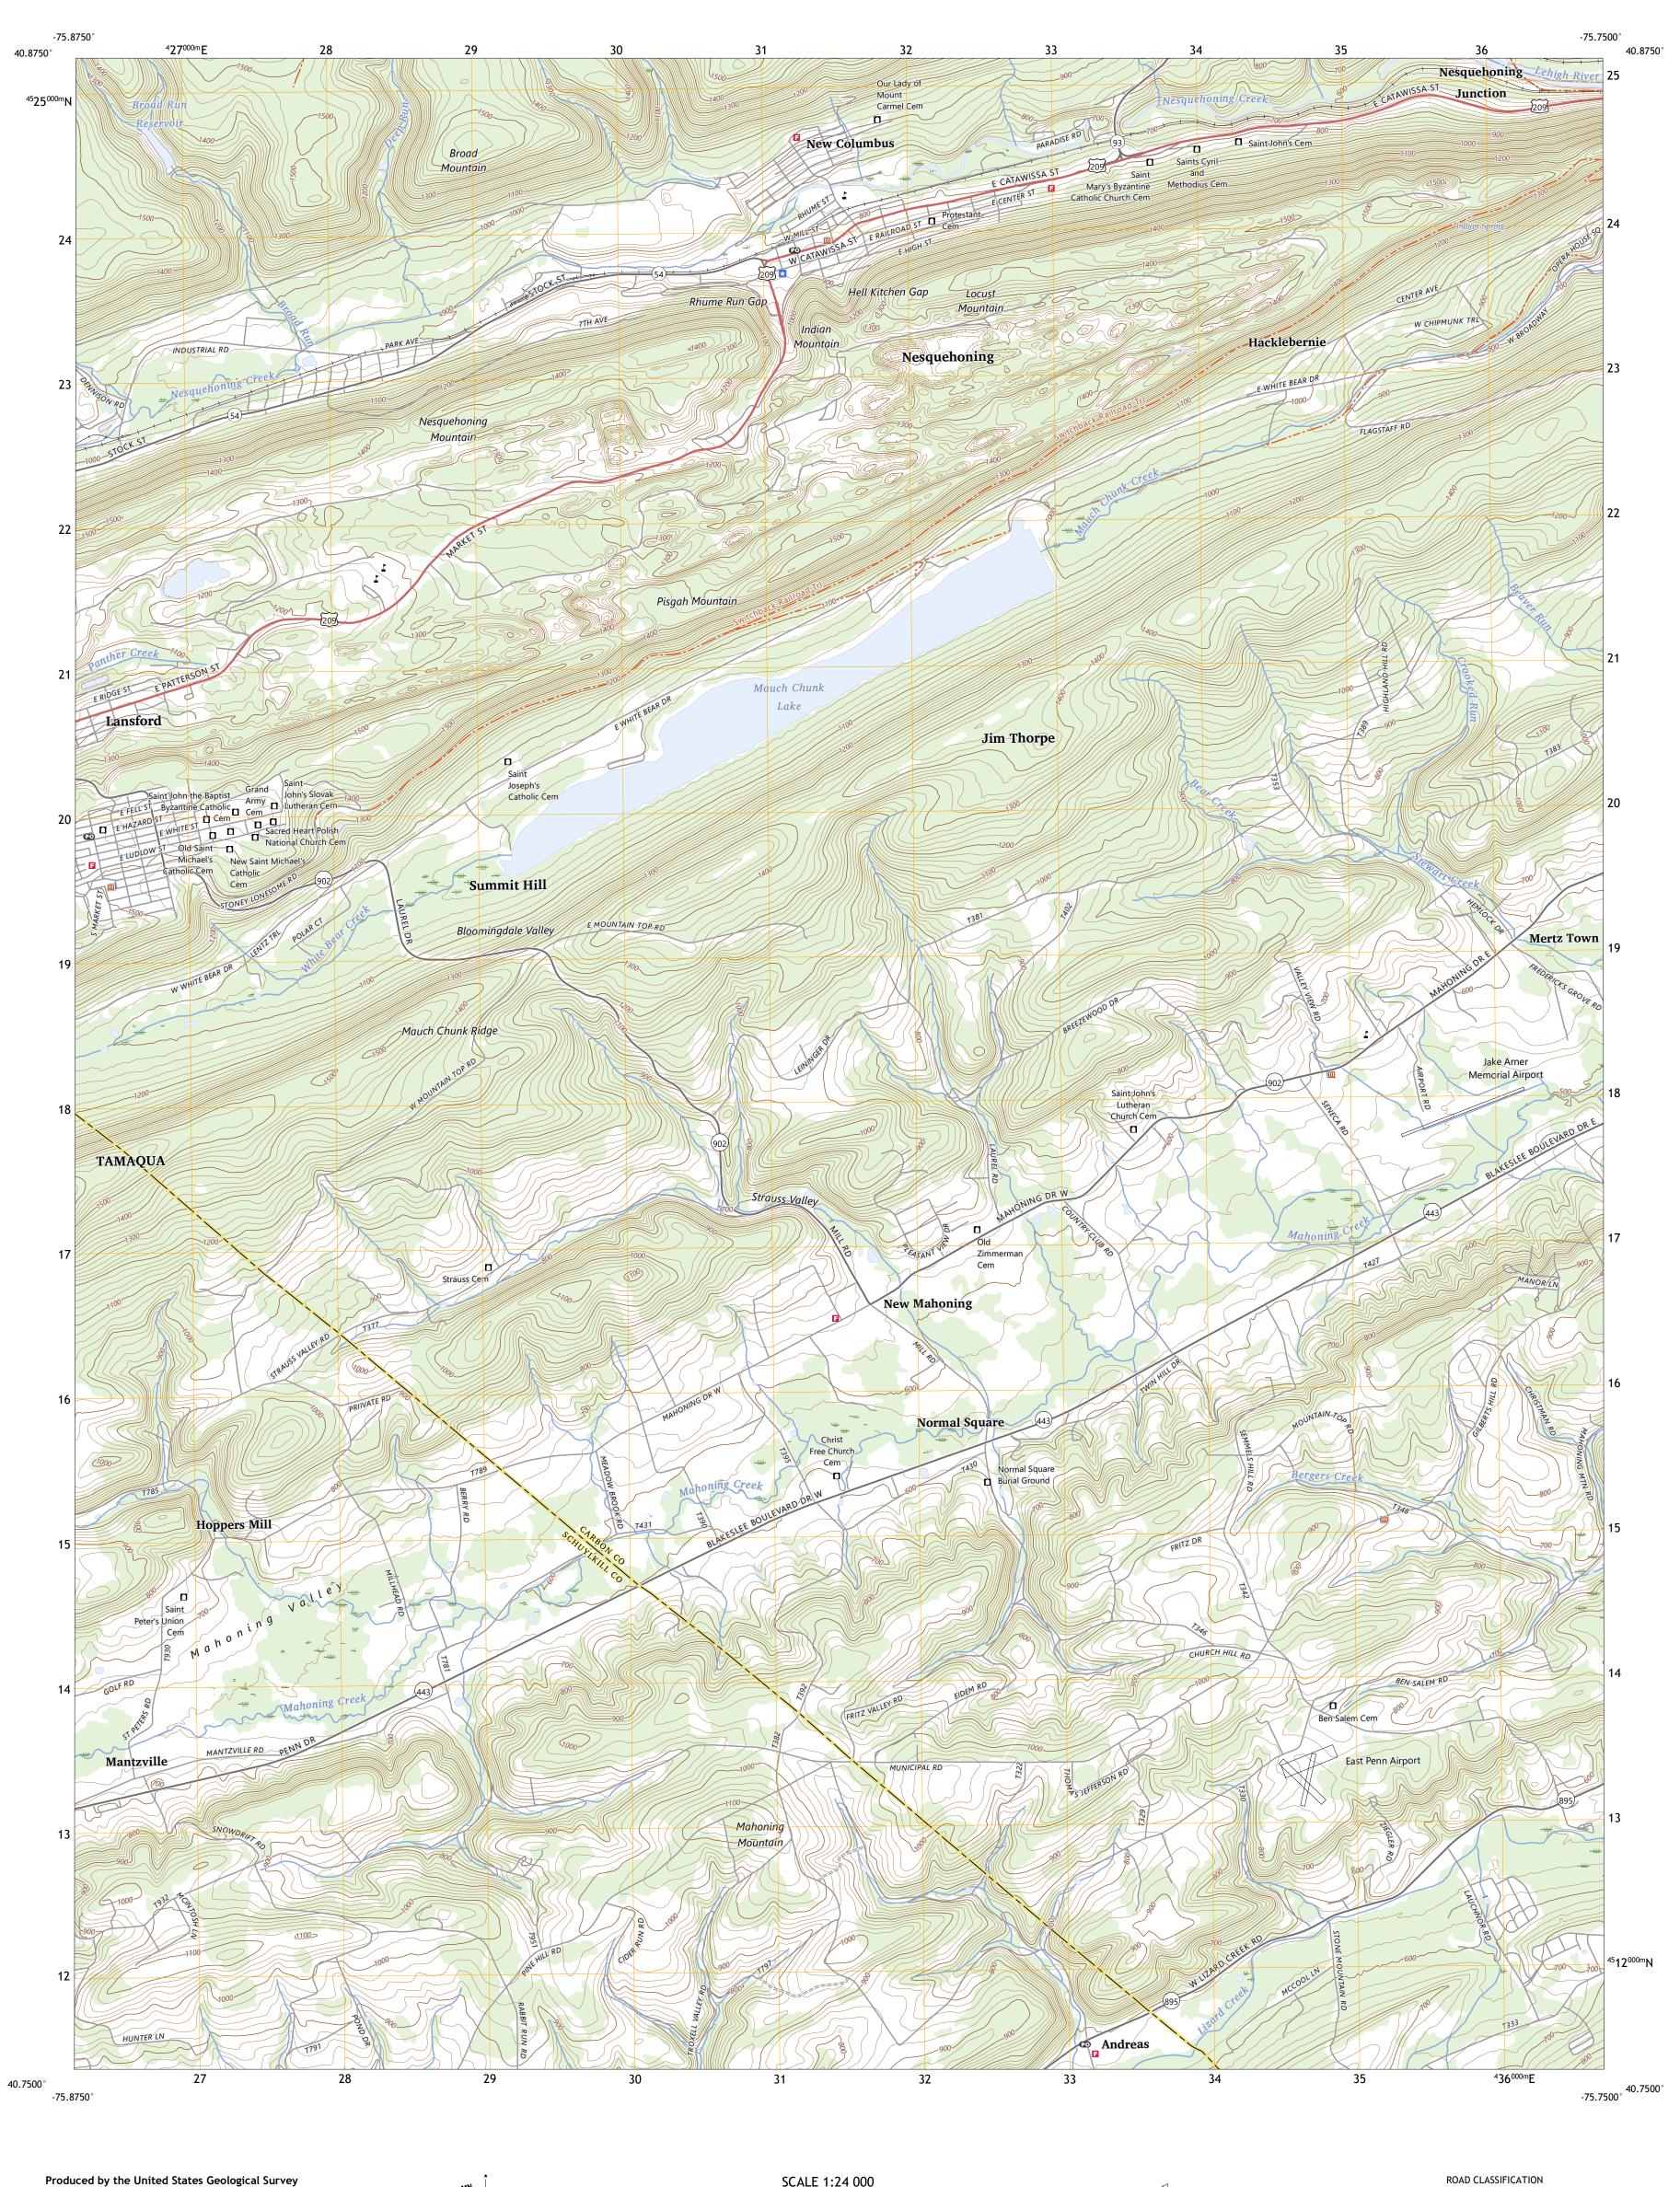

...NAIP, August 2017 - December 2017

Wetlands

0°32′ 9 MILS

UTM GRID AND 2023 MAGNETIC NORTH DECLINATION AT CENTER OF SHEET

U.S. National Grid

VL

Grid Zone Designati 18T

North American Datum of 1983 (NAD83)

entering private lands.

Hydrography.....

Imagery.... Roads.....

Names.....

Boundaries....

Wetlands...

World Geodetic System of 1984 (WGS84). Projection and

1 000-meter grid:Universal Transverse Mercator, Zone 18T

generalized for this map scale. Private lands within government reservations may not be shown. Obtain permission before

This map is not a legal document. Boundaries may be

This map was produced to conform with the

National Geospatial Program US Topo Product Standard.

PENNSYLVANIA

Local Connector ——