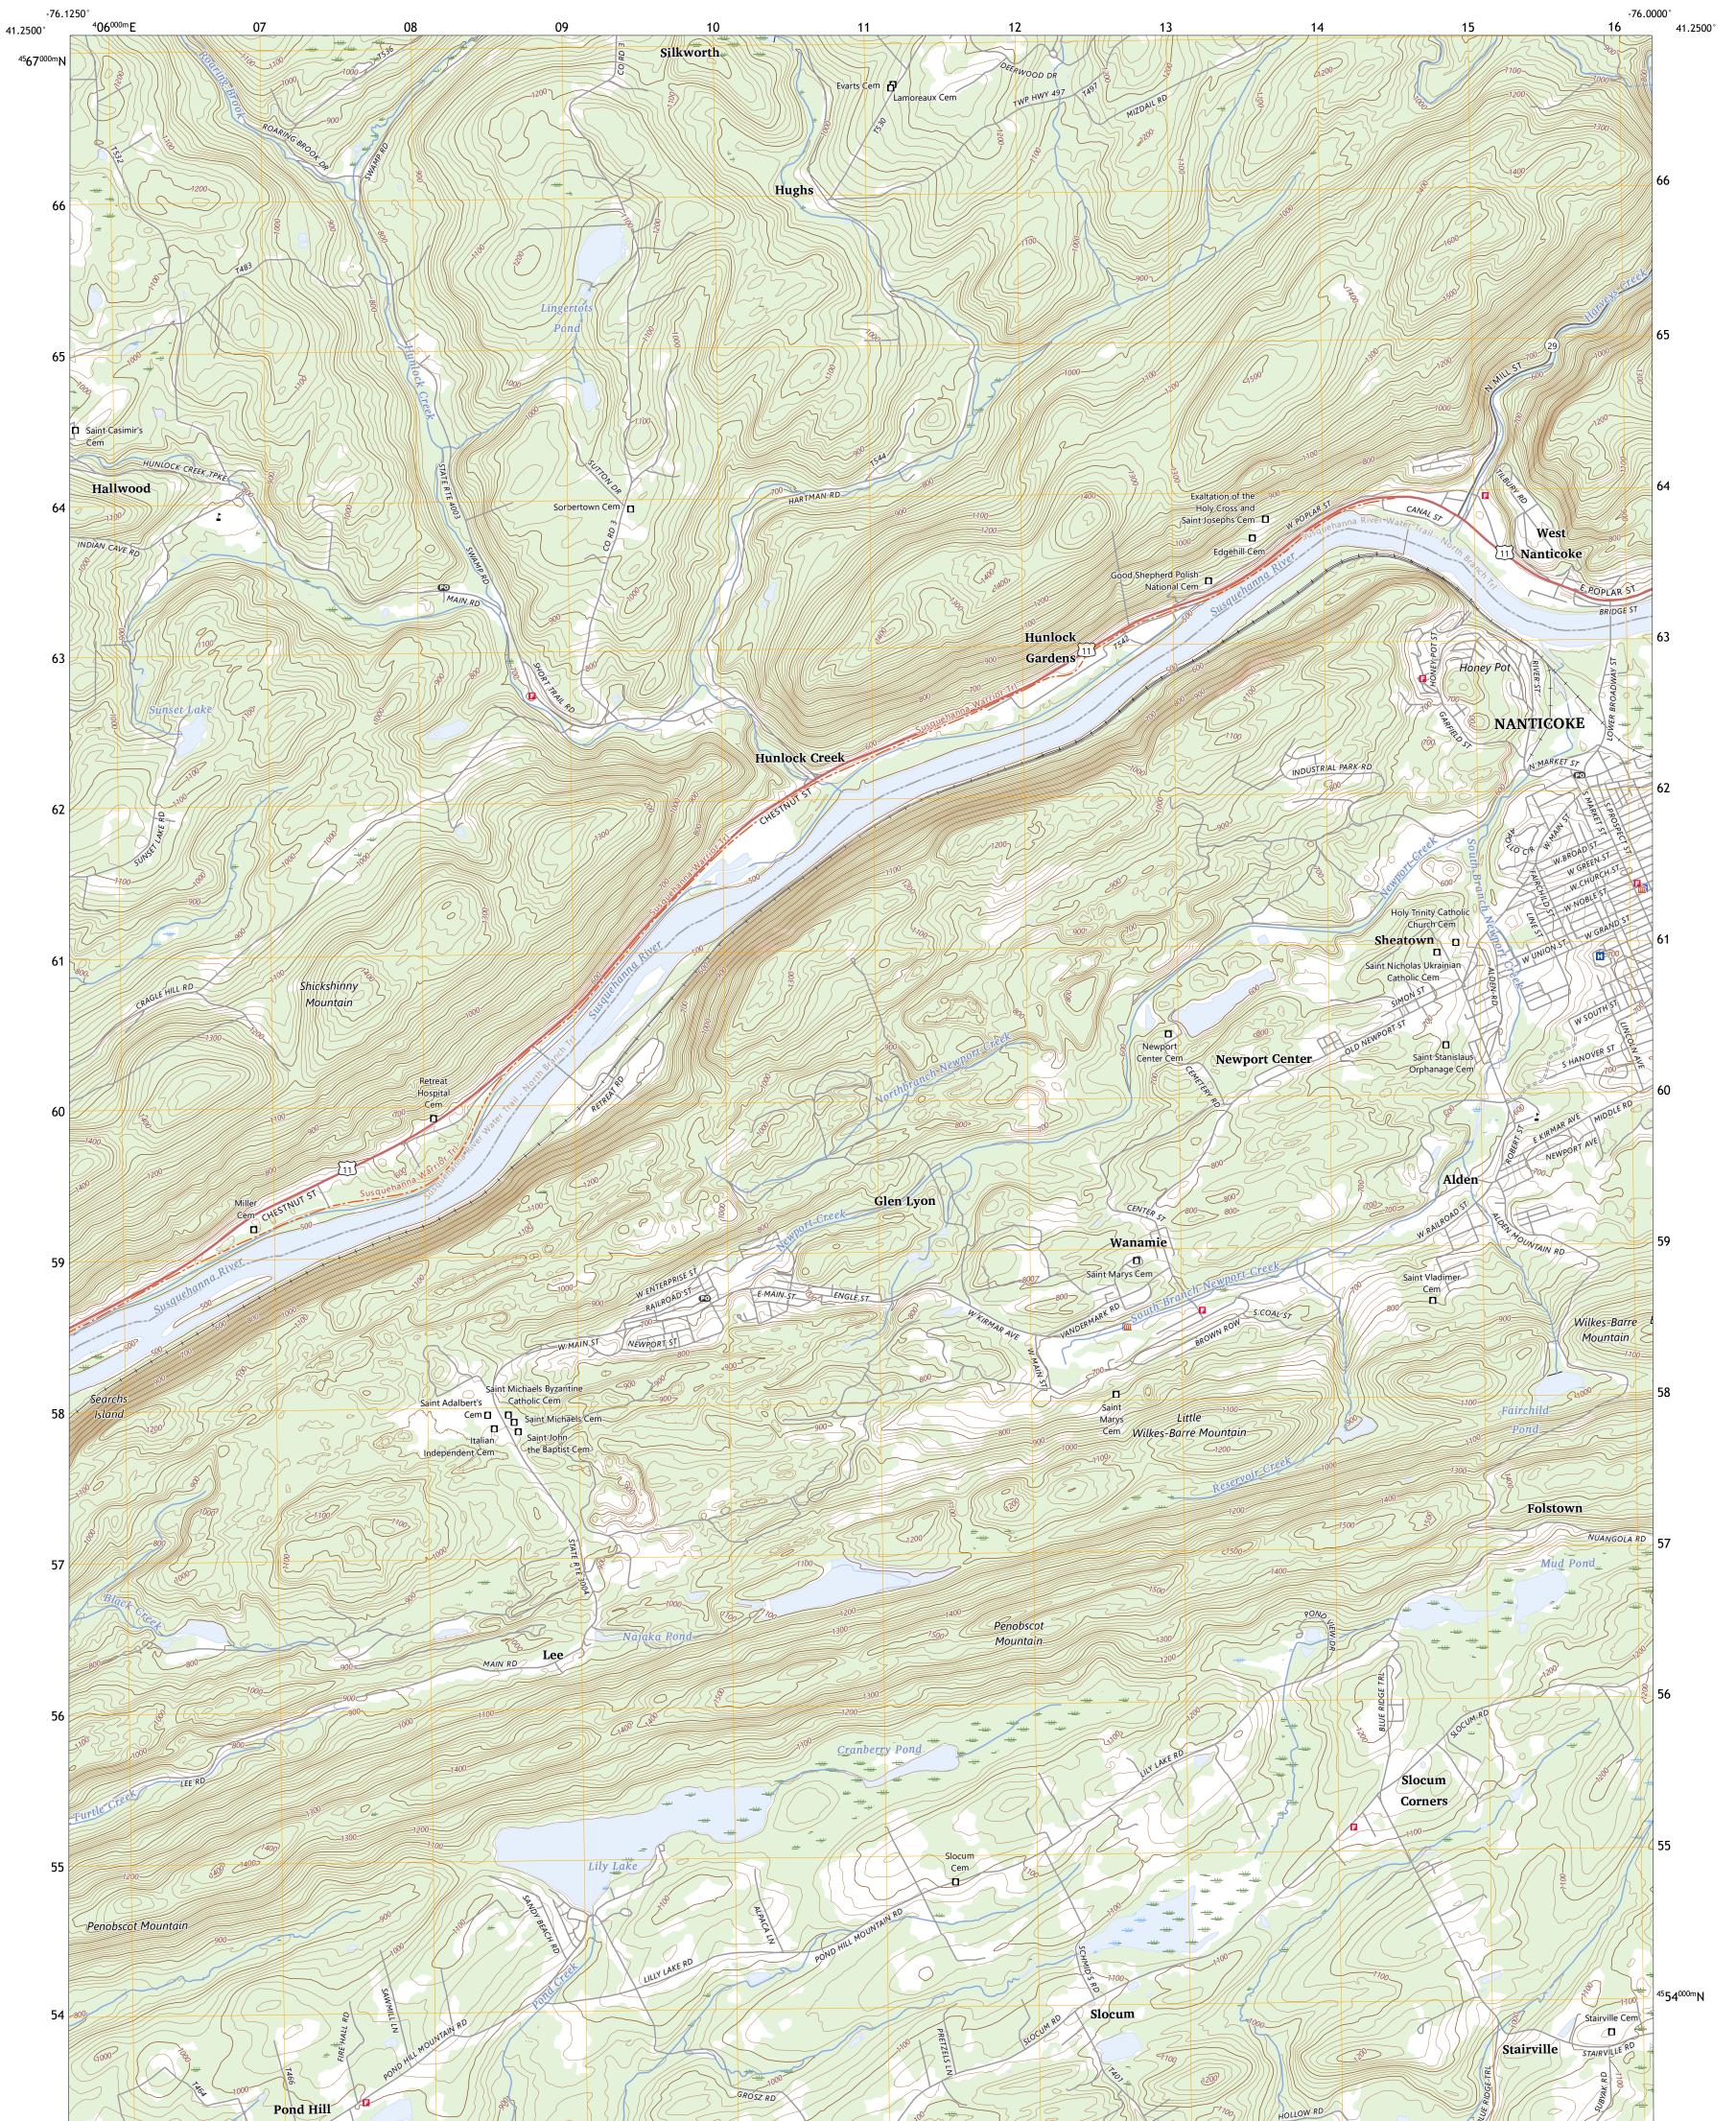

## U.S. DEPARTMENT OF THE INTERIOR U.S. GEOLOGICAL SURVEY

NANTICOKE QUADRANGLE PENNSYLVANIA - LUZERNE COUNTY 7.5-MINUTE SERIES

Produced by the United States Geological Survey North American Datum of 1983 (NAD83) World Geodetic System of 1984 (WGS84). Projection and 1 000-meter grid:Universal Transverse Mercator, Zone 18T This map is not a legal document. Boundaries may be generalized for this map scale. Private lands within government reservations may not be shown. Obtain permission before entering private lands.