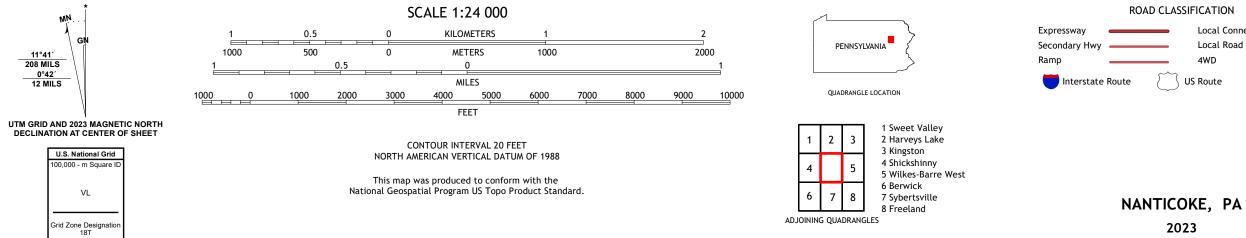

MŅ.

VL

11°41′ 208 MILS

0°42′ 12 MILS

ROAD CLASSIFICATION Local Connector Local Road \_\_\_\_\_ 4WD US Route State Route

2023