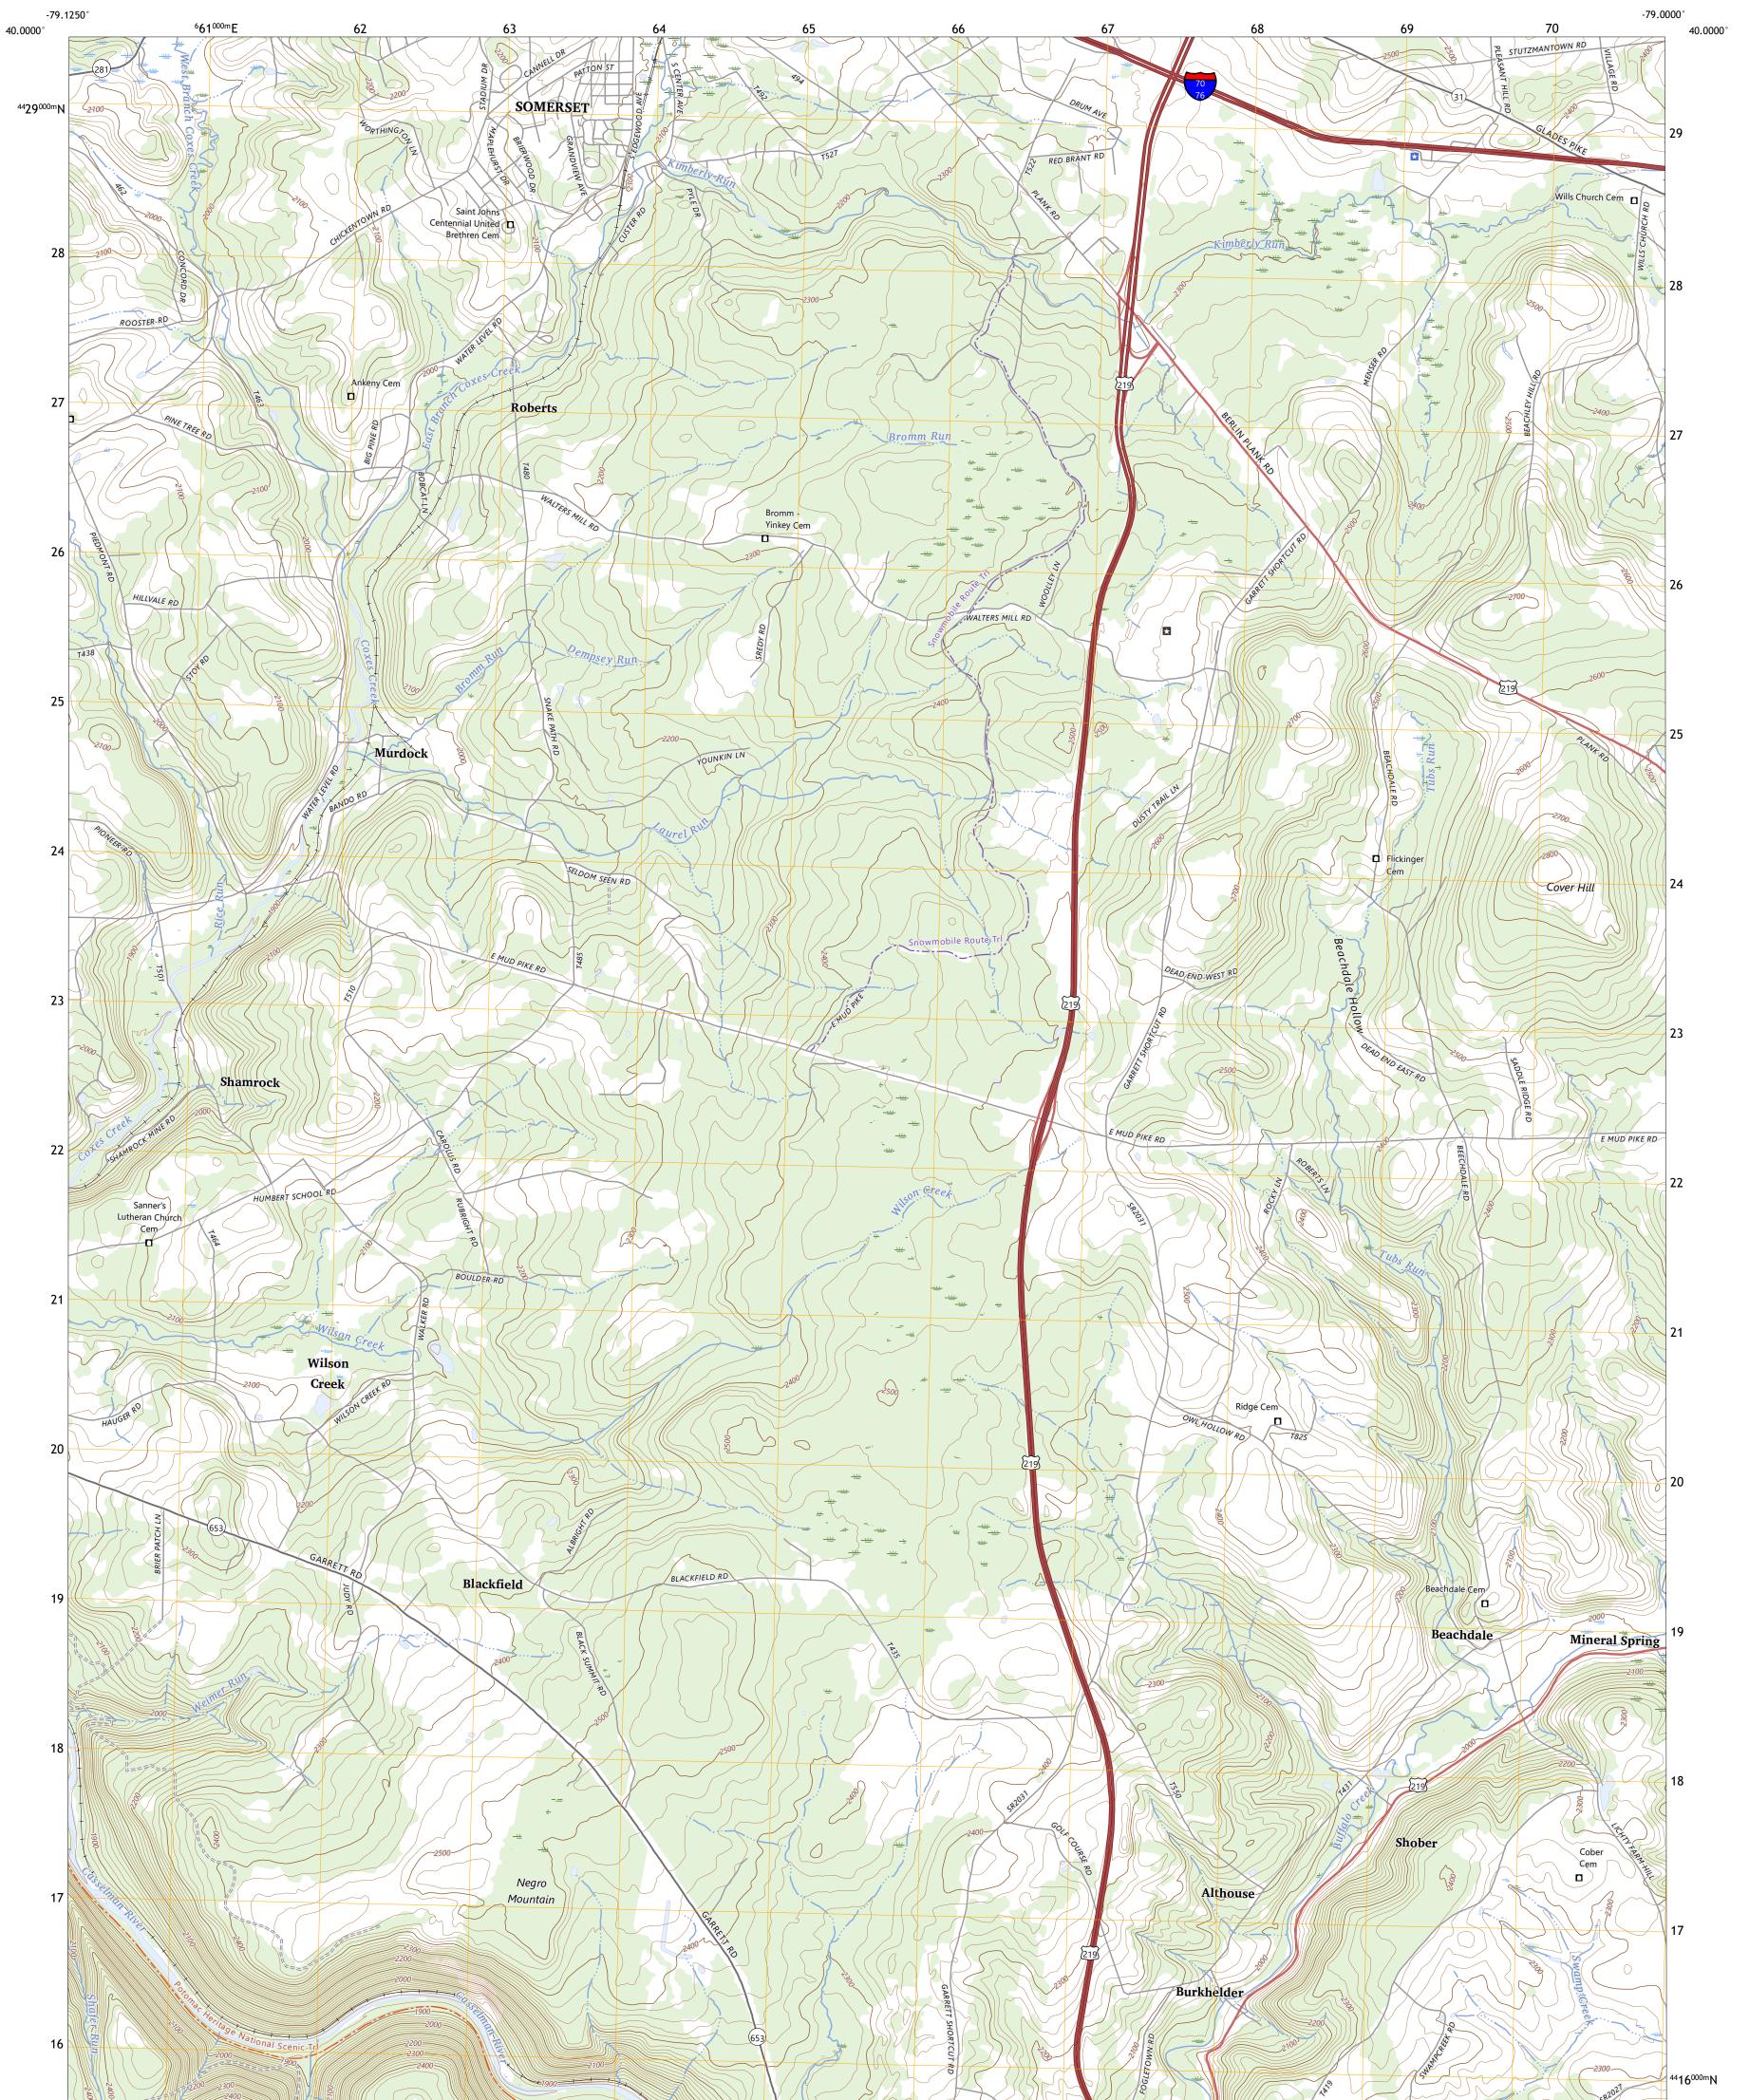

## MURDOCK QUADRANGLE PENNSYLVANIA - SOMERSET COUNTY 7.5-MINUTE SERIES

Produced by the United States Geological Survey North American Datum of 1983 (NAD83) World Geodetic System of 1984 (WGS84). Projection and 1 000-meter grid:Universal Transverse Mercator, Zone 17S This map is not a legal document. Boundaries may be generalized for this map scale. Private lands within government reservations may not be shown. Obtain permission before entering private lands.