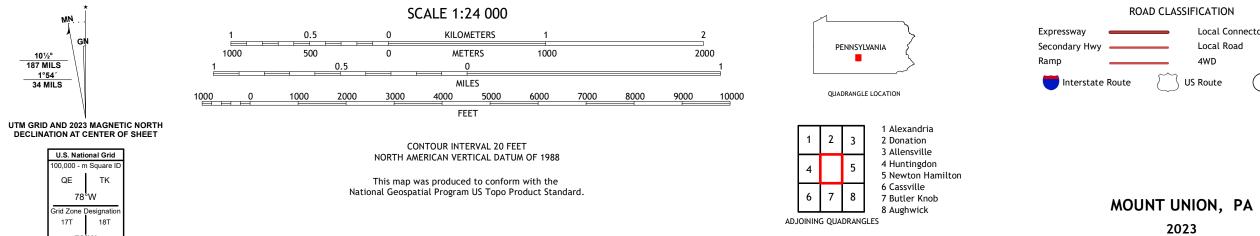

Imagery.... Roads..... Names..... Hydrography..... Contours.. Boundaries.... ..FWS National Wetlands Inventory 1977 - 1983 Wetlands...

MN

10½° 187 MILS

1°54´ 34 MILS

GI

U.S. National Grid 100,000 - m Square ID

QE TK

18T

78°W

Grid Zone Designa 17T 18<sup>-</sup>

78°W

2023