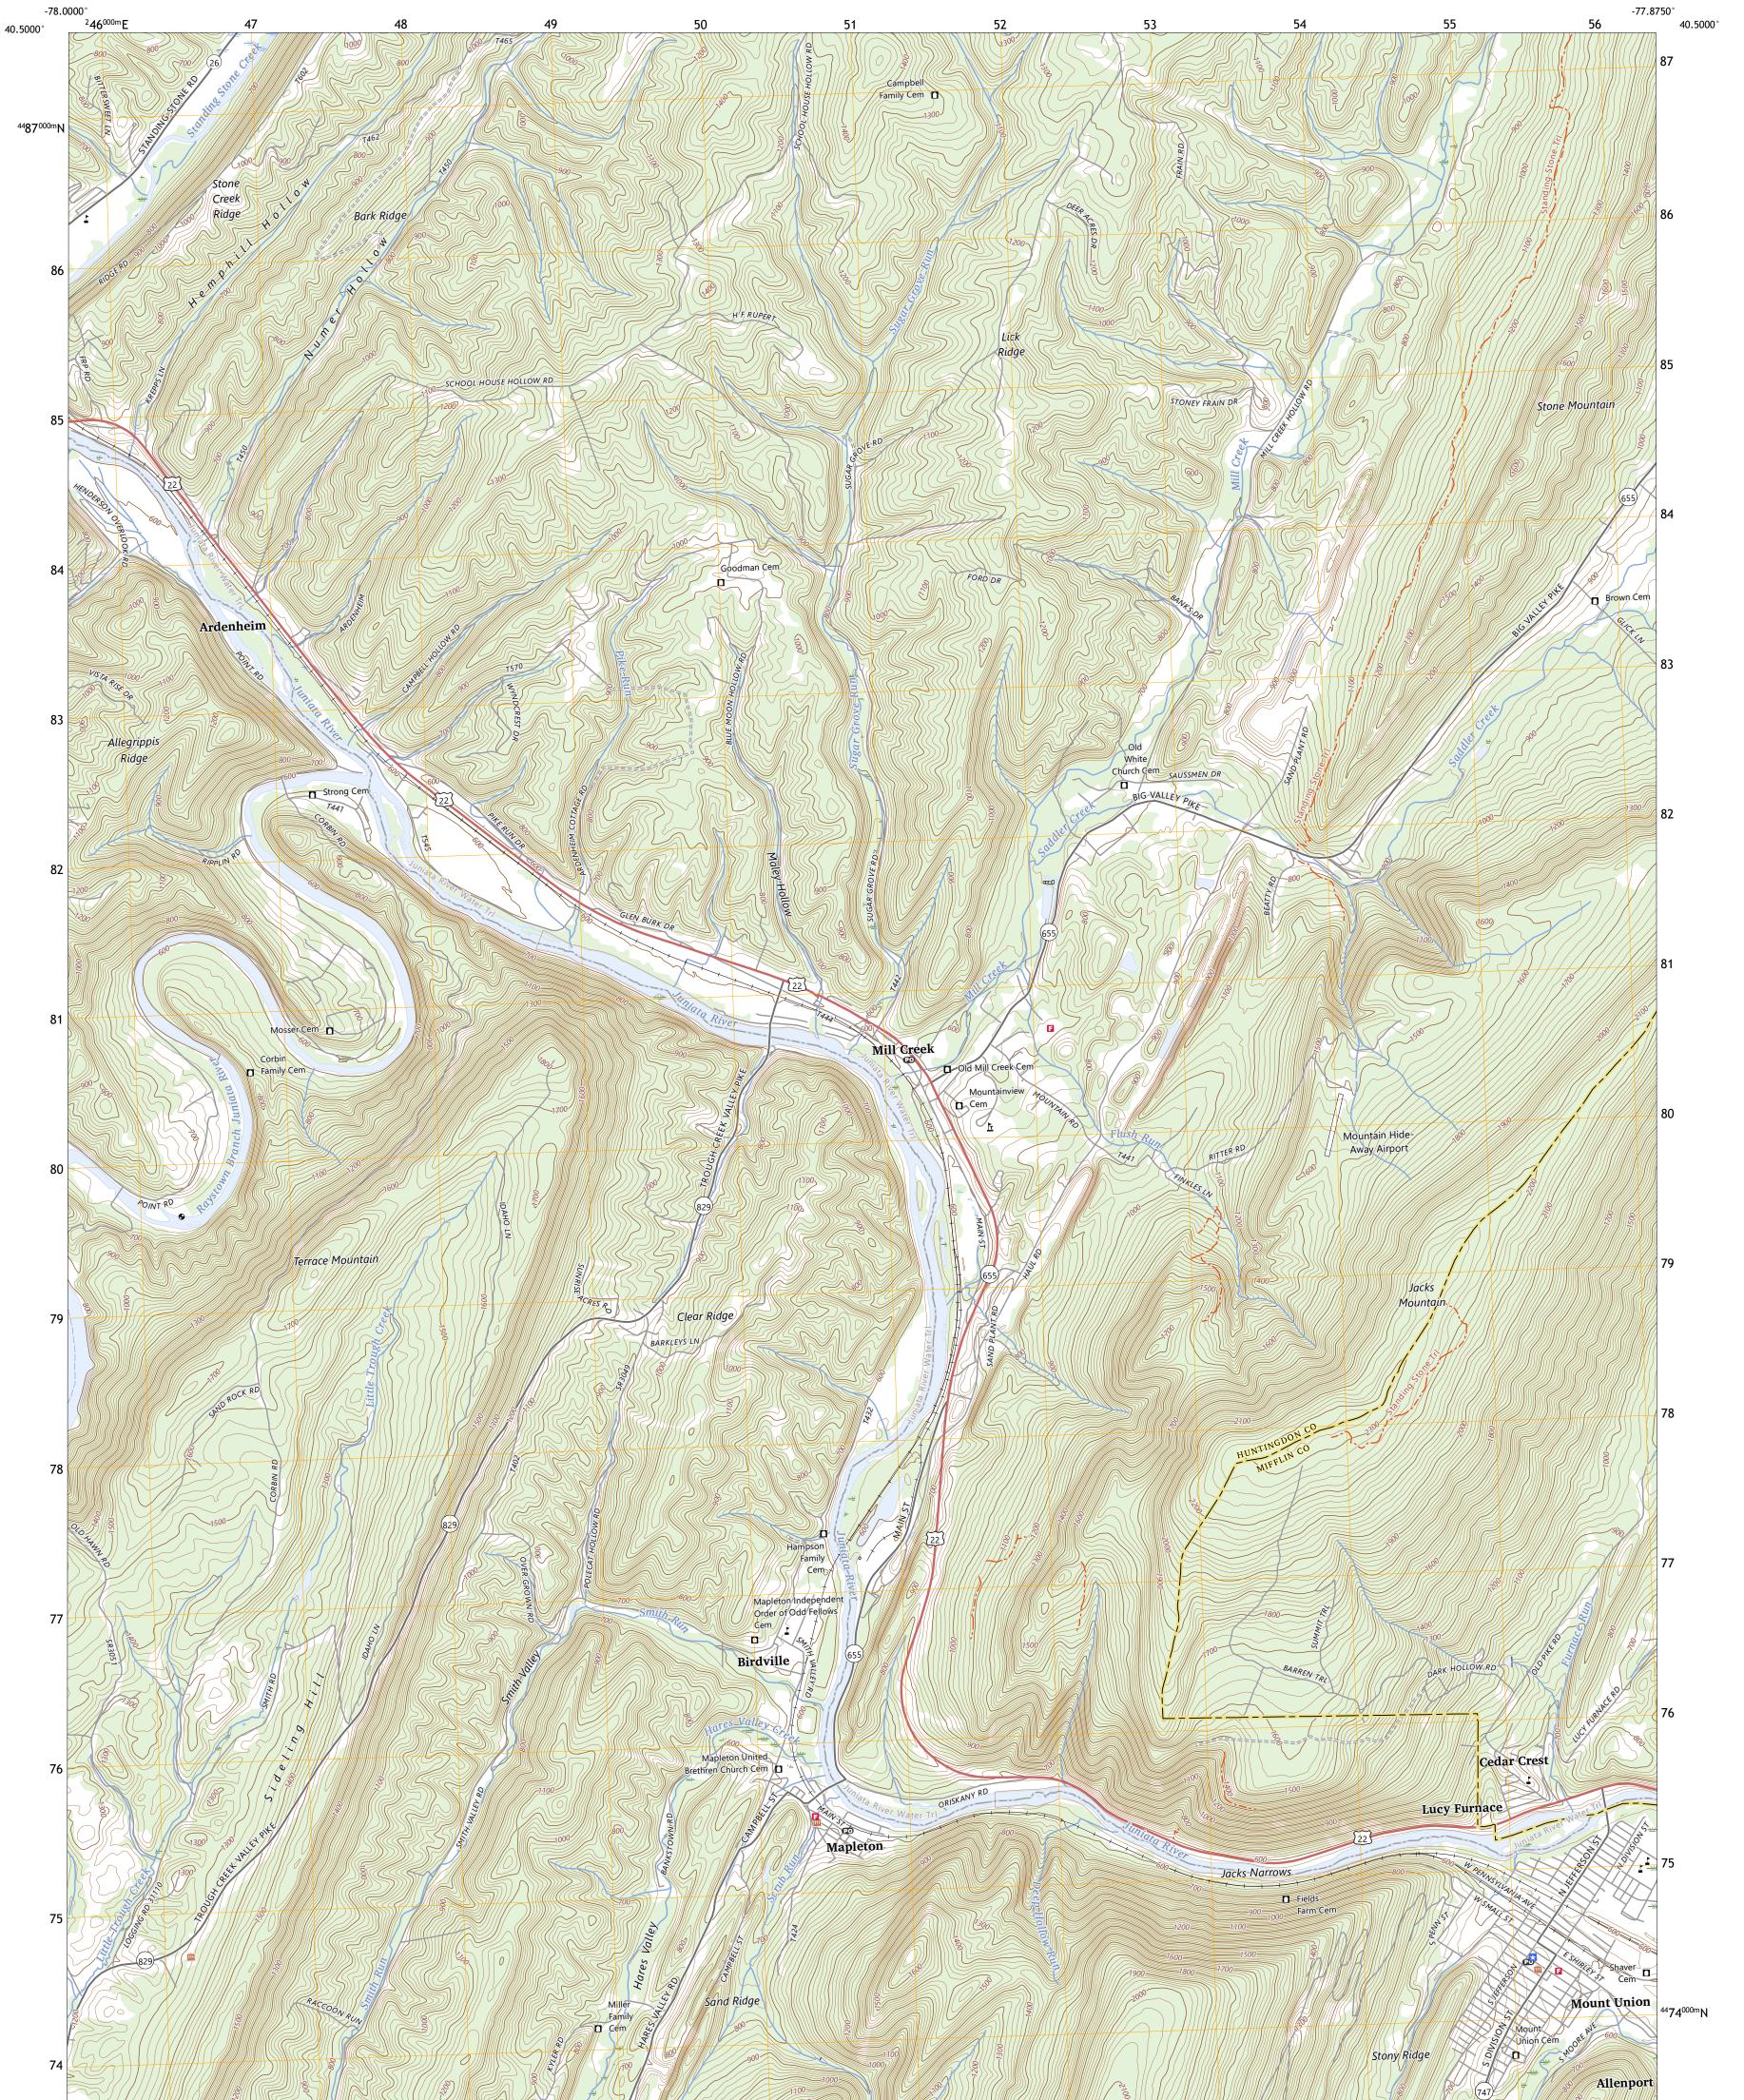

MOUNT UNION QUADRANGLE PENNSYLVANIA 7.5-MINUTE SERIES

Produced by the United States Geological Survey North American Datum of 1983 (NAD83) World Geodetic System of 1984 (WGS84). Projection and 1 000-meter grid:Universal Transverse Mercator, Zone 17T\18T This map is not a legal document. Boundaries may be generalized for this map scale. Private lands within government reservations may not be shown. Obtain permission before entering private lands.