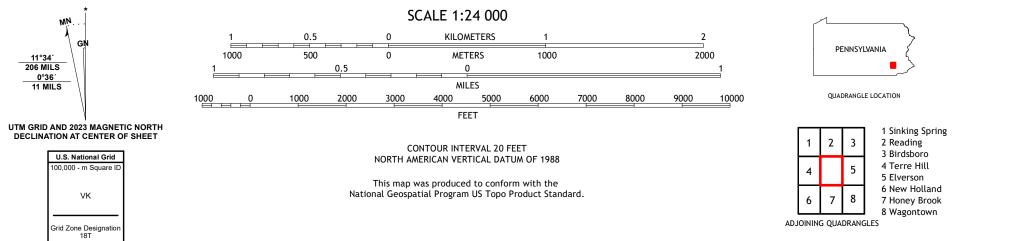

d by the United States Geological Survey North American Datum of 1983 (NAD83) World Geodetic System of 1984 (WGS84). Projection and 1 000-meter grid: Universal Transverse Mercator, Zone 18T This map is not a legal document. Boundaries may be generalized for this map scale. Private lands within government reservations may not be shown. Obtain permission before entering private lands.

Imagery.... Roads..... ......NAIP, June 2017 - December 2017 .....U.S. Census Bureau, 2016 - 2016 .....GNIS, 1979 - 2023 Names..... .....National Hydrography Dataset, 2001 - 2023 .....National Elevation Dataset, 2022 .....Multiple sources; see metadata file 2021 - 2022 Hydrography..... Contours.. Boundaries.... ..FWS National Wetlands Inventory 1981 - 1987 Wetlands...

MŅ.

11°34′ 206 MILS

0°36′ 11 MILS

GI





MORGANTOWN, PA

2023