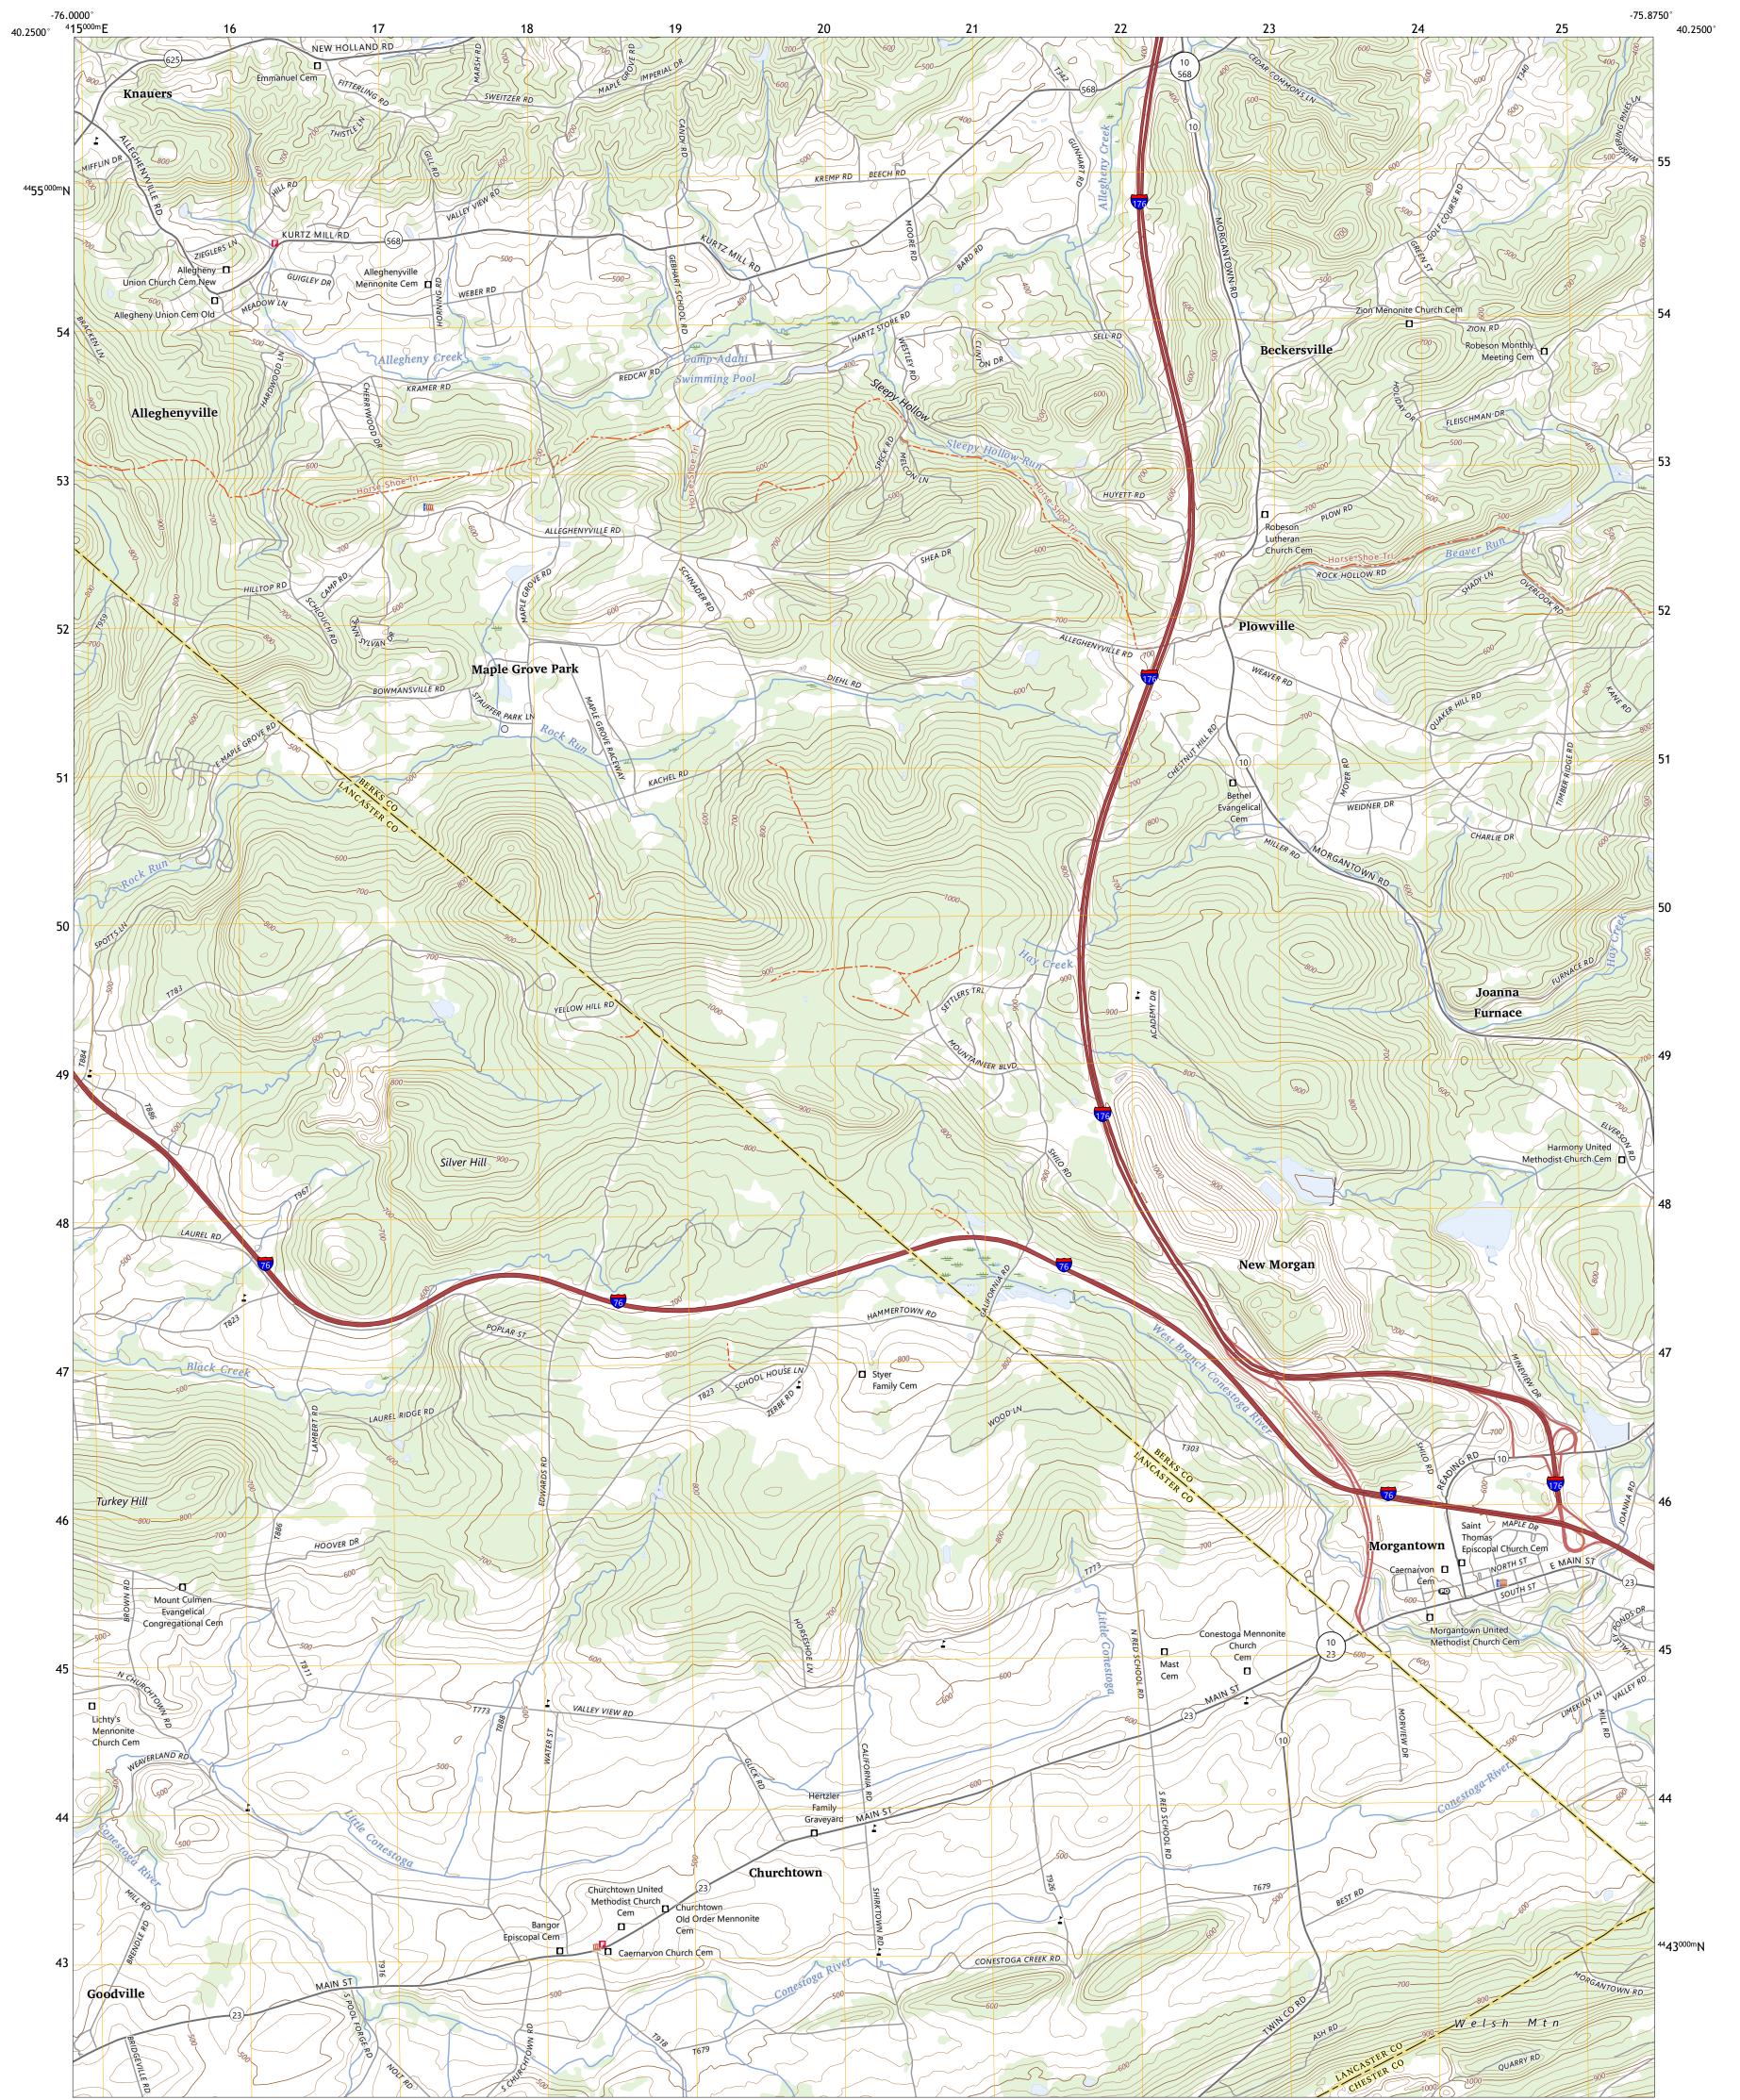

## U.S. DEPARTMENT OF THE INTERIOR U.S. GEOLOGICAL SURVEY

MORGANTOWN QUADRANGLE PENNSYLVANIA 7.5-MINUTE SERIES

Produced by the United States Geological Survey North American Datum of 1983 (NAD83) World Geodetic System of 1984 (WGS84). Projection and 1 000-meter grid: Universal Transverse Mercator, Zone 18T This map is not a legal document. Boundaries may be generalized for this map scale. Private lands within government reservations may not be shown. Obtain permission before entering private lands.